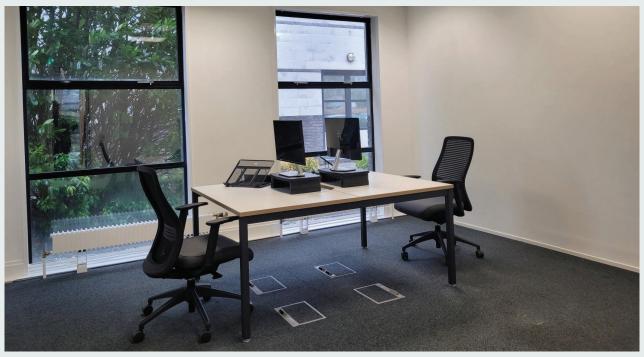

#### **DESCRIPTION:**

The subjects comprise a range of fully refurbished office suites which benifit from teh following features:-

- Raised access floors
- Naised access hors
  Suspended ceilings incorporating modern lighting
  Gas fired central heating
  Kitchen facilities on both floors
  WC facilities on each floor

#### **ACCOMMODATION & FLOOR AREAS:**

Presently, the following office suites are available:

| Suite    | Size<br>(Sq Ft) | Rental<br>(per annum<br>ex-clusive) | Availability |
|----------|-----------------|-------------------------------------|--------------|
| Suite 3a | 170             | £22 per sq ft                       | Let          |
| Suite 3B | 135             | £22 per sq ft                       | Let          |
| Suite 3C | 321             | £22 per sq ft                       | Let          |
| Suite 3D | 239             | £22 per sq ft                       | Let          |
| Suite 3E | 219             | £22 per sq ft                       | Let          |
| Suite 3F | 267             | £22 per sq ft                       | Let          |
| Suite 3K | 115             | £22 per sq ft                       | Available    |
| Suite 3G | 595             | £18 per sq ft                       | Let          |
| Suite 3H | 593             | £18 per sq ft                       | Let          |
| Suite 3I | 287             | £22 per sq ft                       | Available    |
| Suite 3J | 286             | £22 per sq ft                       | Available    |
| Suite 7C | 438             | £22 per sq ft                       | Let          |
| Suite 8A | 952             | £18 per sq ft                       | Available    |
| Suite 8B | 455             | £22 per sq ft                       | Available    |