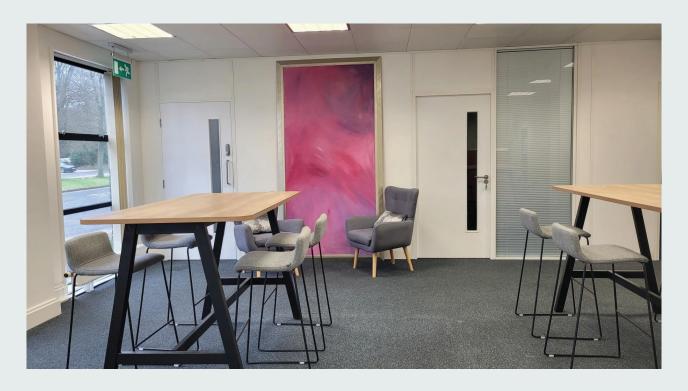

#### **DESCRIPTION:**

The subjects comprise a range of fully refurbished office suites which benifit from teh following features:-

- Raised access floors
- Naised access hors
  Suspended ceilings incorporating modern lighting
  Gas fired central heating
  Kitchen facilities on both floors
  WC facilities on each floor