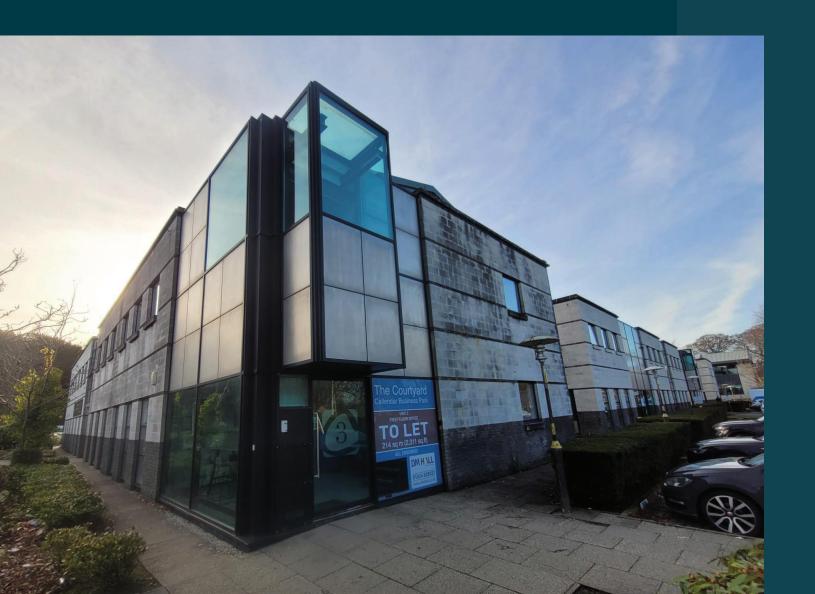

## To Let

Flexible Office Suites

The Courtyard
Callendar Business
Park
Falkirk
FK1 1XR

115 SQ FT TO 952 SQ FT

#### **LOCATION:**

The Courtyard is situated within the attractive landscaped surrounds of Callendar Business Park. The business park is located approximately 1 mile east of Falkirk town centre and benefits from excellent communication links. The property is easily accessed from junctions 5 & 6 of the M9 motorway, providing direct links to Edinburgh in the East and Glasgow in the west.

#### **DESCRIPTION:**

The subjects comprise a range of fully refurbished office suites which benifit from teh following features:-

- Raised access floors
- Naised access hors
  Suspended ceilings incorporating modern lighting
  Gas fired central heating
  Kitchen facilities on both floors
  WC facilities on each floor