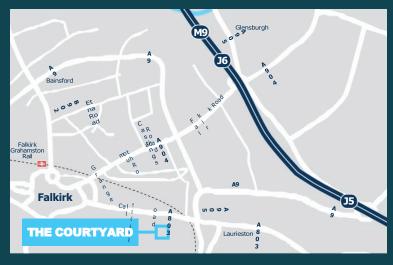

#### **LOCATION:**

The Courtyard is situated within the attractive landscaped surrounds of Callendar Business Park. The business park is located approximately 1 mile east of Falkirk town centre and benefits from excellent communication links. The property is easily accessed from junctions 5 & 6 of the M9 motorway, providing direct links to Edinburgh in the East and Glasgow in the west.

The location of the subjects is shown on the appended plan.