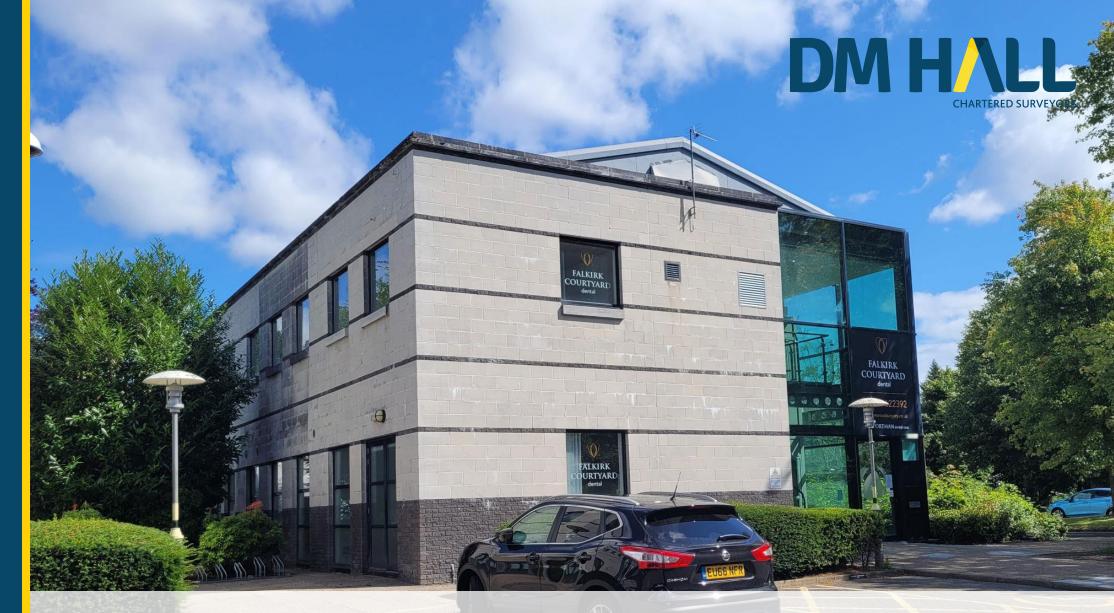

# **TO LET - FLEXIBLE OFFICE SUITES**

THE COURTYARD, CALLENDAR BUSINESS PARK, FALKIRK, FK1 1XR

- Flexible office accommodation
- Suites can be subdivided
- Dedicated car parking
- Parkland setting
- Unit 3 fully refurbished

## LOCATION:

The Courtyard is situated within the attractive landscaped surrounds of Callendar Business Park. The business park is located approximately 1 mile east of Falkirk town centre and benefits from excellent communication links. The property is easily accessed from junctions 5 & 6 of the M9 motorway, providing direct links to Edinburgh in the East and Glasgow in the west..

## **DESCRIPTION:**

The Courtyard consists of eight two storey office buildings which are suitable for both single or multiple occupation. The office suites provide good quality open plan office accommodation and benefit from the following features: