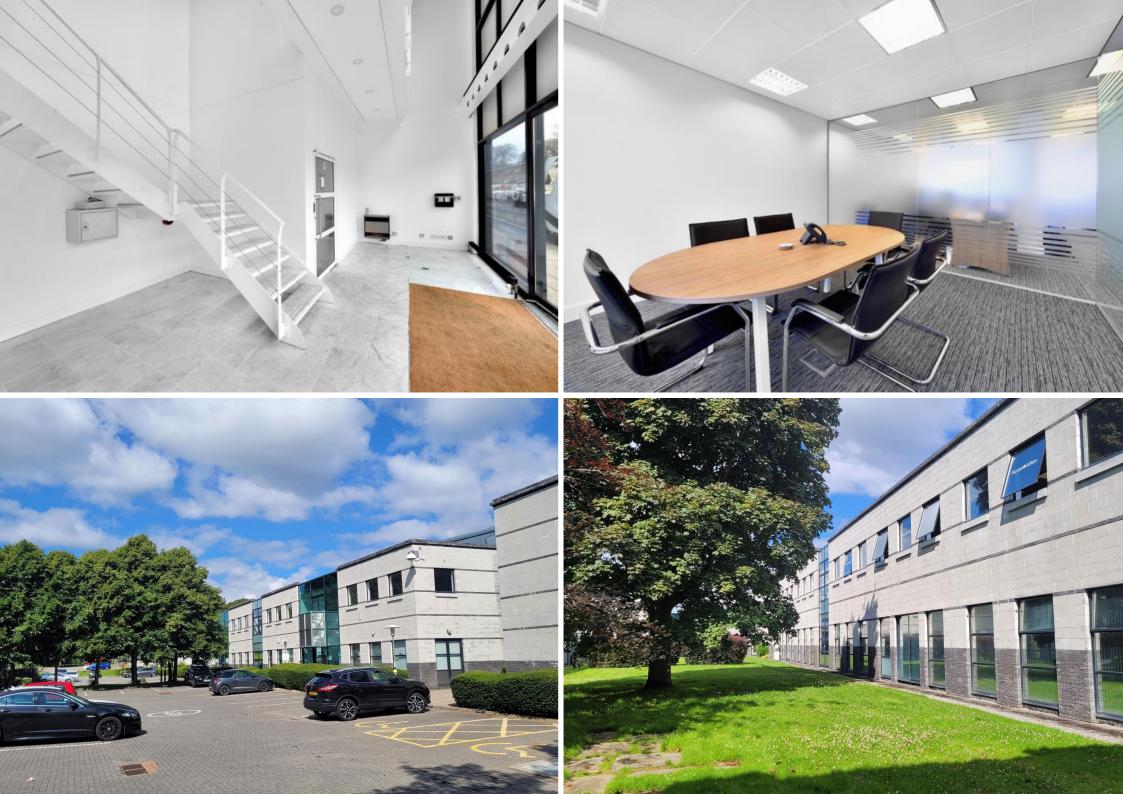

## **DESCRIPTION:**

The Courtyard consists of eight two storey office buildings which are suitable for both single or multiple occupation. The office suites provide good quality open plan office accommodation and benefit from the following features:

- · Raised access floors
- · Suspended ceilings incorporating modern lighting
- · Gas fired central heating
- · WC facilities on each floor
- Tea prep facilities
- · Dedicated car parking