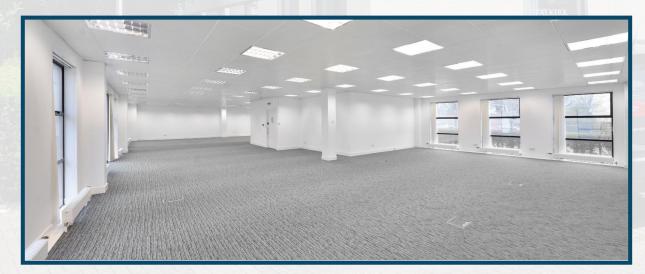

## **DESCRIPTION:**

The Courtyard consists of eight two storey office buildings which are suitable for both single or multiple occupation. The office suites provide good quality open plan office accommodation and benefit from the following features:

## **ACCOMMODATION:**

Presently, the following office suites are available:

| DEMISE              | SIZE (SQ FT) |
|---------------------|--------------|
| Unit 3 Ground Floor | 2,155        |
| Unit 3 First Floor  | 2,318        |
| Unit 7C First Floor | 438          |