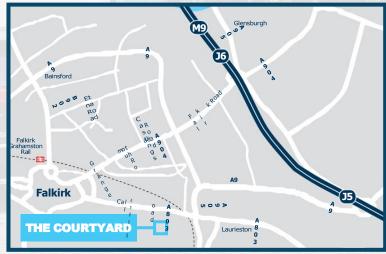

## LOCATION:

The Courtyard is situated within the attractive landscaped surrounds of Callendar Business Park. The business park is located approximately 1 mile east of Falkirk town centre and benefits from excellent communication links. The property is easily accessed from junctions 5 & 6 of the M9 motorway, providing direct links to Edinburgh in the East and Glasgow in the west..

The location of the subjects is shown on the appended plan.