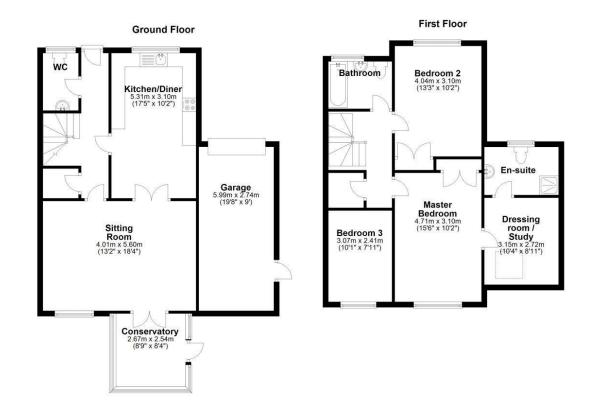

## **Key Features**

- > End Terrace House
- > 3 Bedrooms, master with ensuite and dressing area.
  - > Garage and driveway
  - > Bathroom and ensuite shower room
    - > Unfurnished
    - > Wood Burner to living room
      - > EPC rating C

Located within a small development of only 5 properties, is this immaculately presented family home. This 3 bed, end of terrace offers spacious, light and airy accommodation. The property is finished to a very high standard and comprises of WC, sitting room, kitchen / diner, conservatory, 3 bedrooms, dressing room/study, bathroom and shower ensuite. Outside to the front there is a driveway and garage and to the rear of the property is a good size garden