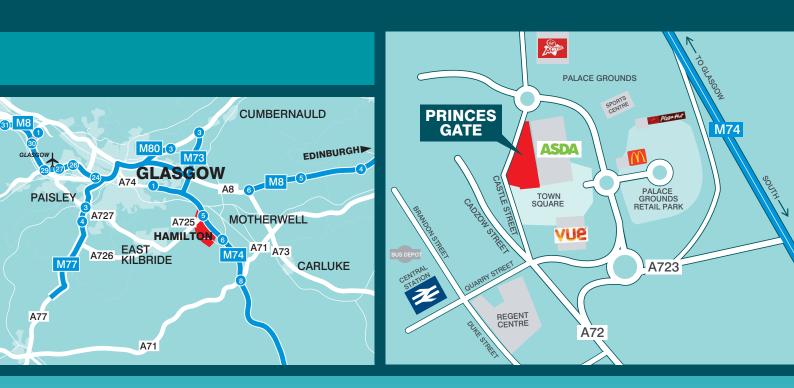

## **Location:**

Within half a mile of Junction 6 on the M74, Princes Gate is situated in the centre of Hamilton at the corner of Castle Street and the Town Square, ideally located to benefit from nearby amenities in Hamilton Town Centre, Palace Grounds Retail Park, Vue Cinema complex and Asda Superstore. Hamilton is located approximately 12 miles South East of Glasgow, 5 miles East of East Kilbride and 2 miles southwest of Motherwell.