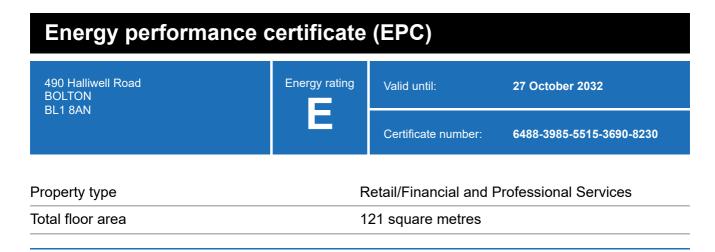

### **Energy rating and score**

This property's energy rating is E.

Properties get a rating from A+ (best) to G (worst) and a score.

The better the rating and score, the lower your property's carbon emissions are likely to be.