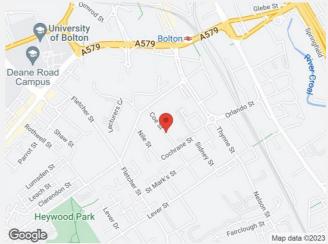

#### Location

The Cube on Coe Street is a popular, well-known highly visual mill set on the outskirts of Bolton Town Centre. Surrounded by businesses this is an ideal location with easy access to both A666 and A579.