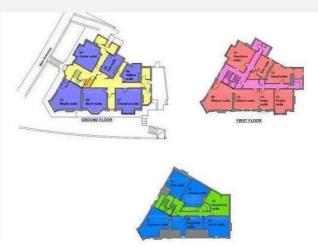

idual offices creating a professional first impression for clients and employee. Each office boasts 24/7 access, abundant natural light from large windows, and access to lovely communal facilities and on-site meeting rooms.

- Current Availability: Rent From £325 & Size From 254 SQ FT
- Inclusive: No VAT, Service Charge, or Building Insurance
- · Additional: Water & Gas included, Electricity billed separately

#### Location

Westgate House occupies a prestigious position opposite Bolton School, on the corner of Westgate Avenue and Park Road. This highly sought-after area offers a mix of residential, leisure, and professional businesses with convenient access to Bolton Centre and the motorway network. Additionally, on-street parking and public transport are readily available.

#### Layout