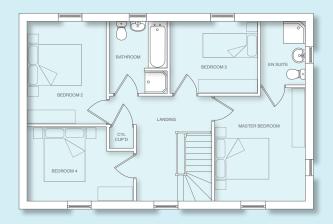

Upstairs the galleried landing leads to the ensuite master bedroom, a comfortable guest room, two further bedrooms and the family bathroom with separate shower cubicle.

## **First Floor**

| Master Bedroom | 3350   | Х | 4200 mm | max |
|----------------|--------|---|---------|-----|
|                | 10'11" | Х | 13' 9"  |     |
| En-suite       | 1650   | Х | 2350 mm |     |
|                | 5' 4"  | Х | 7' 8"   |     |
| Bedroom 2      | 2950   | Х | 3800 mm |     |
|                | 9' 8"  | Х | 12' 5"  |     |
| Bedroom 3      | 3250   | Х | 2665 mm |     |
|                | 10' 7" | Х | 8' 8"   |     |
| Bedroom 4      | 3950   | Х | 2750 mm | max |
|                | 12'11" | Х | 9' 0"   |     |
| Bathroom       | 2150   | Х | 2665 mm |     |
|                | 7' 0"  | Х | 8' 8"   |     |
|                |        |   |         |     |