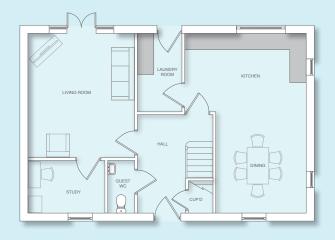

The welcoming entrance hall offers access to the large dual aspect kitchen dining area and laundry room. The well-proportioned living room has french doors out to the garden and a room off which can be used as a study or family room. A guest cloakroom and handy under stair storage cupboard complete the ground floor.

## **Ground Floor**

| Living Room      | 3950   | x 4600 mm     |
|------------------|--------|---------------|
|                  | . –    | x 15' 1"      |
| Study            | 2850   | x 1950 mm     |
|                  | 9' 4"  | x 6'4"        |
| Kitchen & Dining | 4500   | x 6650 mm max |
|                  | 14' 9" | x 21'9"       |
| Laundry Room     | 1650   | x 2900 mm     |
|                  | 5' 4"  | x 9'6"        |
| Guest Cloakroom  | 1000   | x 1950 mm     |
|                  | 3' 3"  | x 6' 4"       |