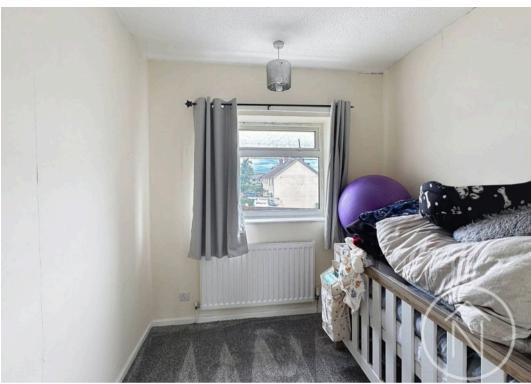

## Bedroom Three

9' 4" x 7' 9" (2.85m x 2.35m)

GARDEN

DRIVEWAY

ON STREET

Total area: approx. 82.5 sq. metres (888.0 sq. feet) floor plan(s) by Northgate-1 for illustration purpose only all measurements are approximate. Plan produced using PlanUp.