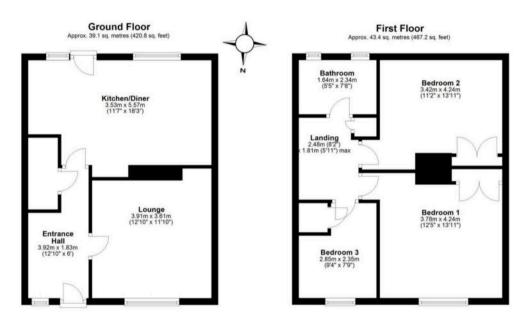

#### Entrance Hall

12' 10" x 6' 0" (3.92m x 1.83m)

## Lounge

12' 10" x 11' 10" (3.91m x 3.61m)

#### Kitchen/Diner

11' 7" x 18' 3" (3.53m x 5.57m)

## Landing

8' 2" x 5' 11" (2.48m x 1.81m)

#### Bathroom

5' 5" x 7' 8" (1.64m x 2.34m)

#### Bedroom One

12' 5" x 13' 11" (3.78m x 4.24m)

#### Bedroom Two

11' 3" x 13' 11" (3.42m x 4.24m)

## Bedroom Three

9' 4" x 7' 9" (2.85m x 2.35m)

GARDEN

DRIVEWAY

ON STREET

Total area: approx. 82.5 sq. metres (888.0 sq. feet) floor plan(s) by Northgate-1 for illustration purpose only all measurements are approximate. Plan produced using PlanUp.

Total area: approx. 82.5 sq. metres (888.0 sq. feet) floor plan(s) by Northgate-1 for illustration purpose only all measurements are approximate. Plan produced using PlanUp.