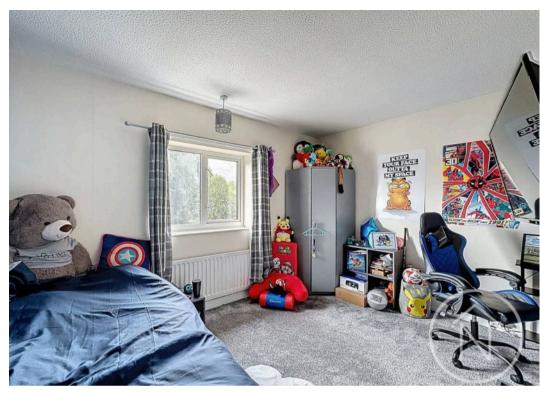

#### Bedroom One

12' 5" x 13' 11" (3.78m x 4.24m)

#### Bedroom Two

11' 3" x 13' 11" (3.42m x 4.24m)