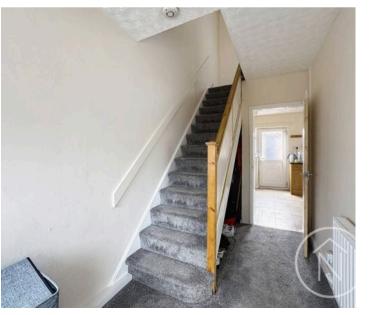

#### Entrance Hall

12' 10" x 6' 0" (3.92m x 1.83m)

## Landing

8' 2" x 5' 11" (2.48m x 1.81m)