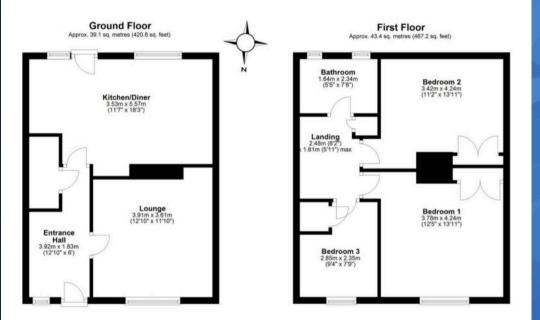

#### Entrance Hall

12' 10" x 6' 0" (3.92m x 1.83m)

## Lounge

12' 10" x 11' 10" (3.91m x 3.61m)

#### Kitchen/Diner

11' 7" x 18' 3" (3.53m x 5.57m)

## Landing

8' 2" x 5' 11" (2.48m x 1.81m)

#### Bathroom

5' 5" x 7' 8" (1.64m x 2.34m)

#### Bedroom One

12' 5" x 13' 11" (3.78m x 4.24m)

#### Bedroom Two

11' 3" x 13' 11" (3.42m x 4.24m)

## Bedroom Three

9' 4" x 7' 9" (2.85m x 2.35m)

GARDEN

DRIVEWAY

ON STREET

Total area: approx. 82.5 sq. metres (888.0 sq. feet) floor plan(s) by Northgate-1 for illustration purpose only all measurements are approximate. Plan produced using PlanUp.

Total area: approx. 82.5 sq. metres (888.0 sq. feet) floor plan(s) by Northgate-1 for illustration purpose only all measurements are approximate. Plan produced using PlanUp.