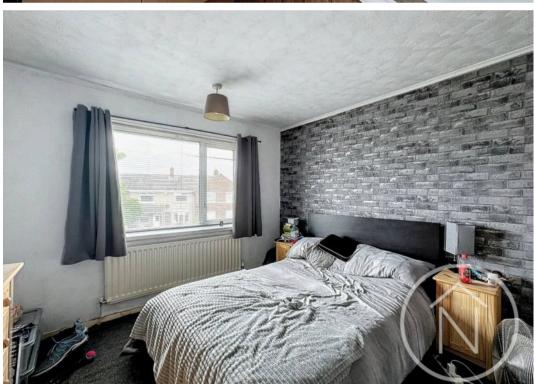

#### Bedroom One

11' 3" x 13' 5" (3.43m x 4.08m)

#### Bedroom Two

11' 5" x 10' 4" (3.47m x 3.15m)

# Bedroom Three

6' 10" x 9' 11" (2.09m x 3.02m)

Total area: approx, 90.9 sq. metres (978.8 sq. feet) floor plan(s) by Northgate-1 for its station purpose only all measurements are approximate. Plan produced using Plan(s)p.