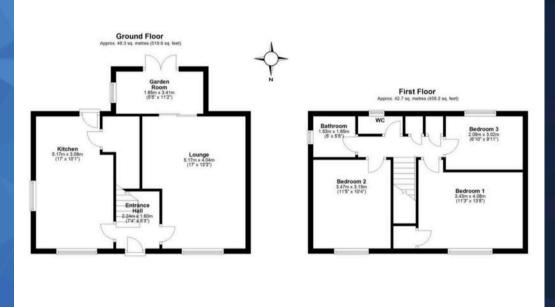

#### Entrance Hall

7' 4" x 5' 3" (2.24m x 1.60m)

# Lounge

17' 0" x 13' 3" (5.17m x 4.04m)

#### Kitchen

17' 0" x 10' 1" (5.17m x 3.08m)

# Garden Room

5' 5" x 11' 2" (1.65m x 3.41m)

# Landing

WC

#### Bathroom

5' 0" x 5' 5" (1.53m x 1.65m)

#### Bedroom One

11' 3" x 13' 5" (3.43m x 4.08m)

#### Bedroom Two

11' 5" x 10' 4" (3.47m x 3.15m)

# Bedroom Three

6' 10" x 9' 11" (2.09m x 3.02m)

Total area: approx, 90.9 sq. metres (978.8 sq. feet) floor plan(s) by Northgate-1 for its station purpose only all measurements are approximate. Plan produced using Plan(s)p.

Total area: approx, 90.9 sq. metres (978.8 sq. feet) foor plan(s) by Northgate1 for illustration purpose only all measurements are approximate. Plan produced using Plan(s).