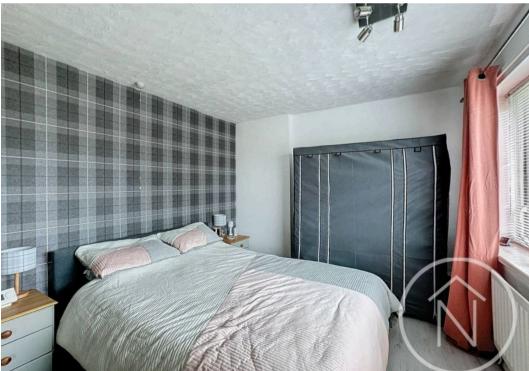

#### Bedroom One

11' 3" x 13' 5" (3.43m x 4.08m)

#### Bedroom Two

11' 5" x 10' 4" (3.47m x 3.15m)

# Bedroom Three

6' 10" x 9' 11" (2.09m x 3.02m)

Total area: approx, 90.9 sq. metres (978.8 sq. feet) floor plan(s) by Northgate-1 for its station purpose only all measurements are approximate. Plan produced using Plan(s)p.