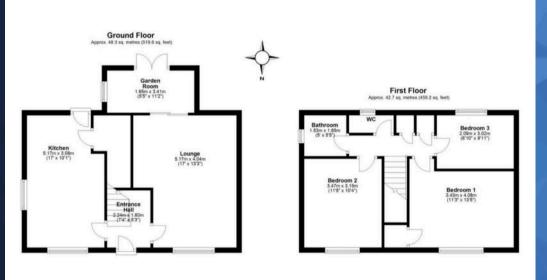

#### Entrance Hall

7' 4" x 5' 3" (2.24m x 1.60m)

# Lounge

17' 0" x 13' 3" (5.17m x 4.04m)

#### Kitchen

17' 0" x 10' 1" (5.17m x 3.08m)

# Garden Room

5' 5" x 11' 2" (1.65m x 3.41m)

# Landing

WC

#### Bathroom

5' 0" x 5' 5" (1.53m x 1.65m)

#### Bedroom One

11' 3" x 13' 5" (3.43m x 4.08m)

#### Bedroom Two

11' 5" x 10' 4" (3.47m x 3.15m)

# Bedroom Three

6' 10" x 9' 11" (2.09m x 3.02m)

Total area: approx, 90.9 sq. metres (978.8 sq. feet) floor plan(s) by Northgate-1 for its station purpose only all measurements are approximate. Plan produced using Plan(s)p.

Total area: approx, 90.9 sq. metres (978.8 sq. feet) foor plan(s) by Northgate1 for illustration purpose only all measurements are approximate. Plan produced using Plan(s).