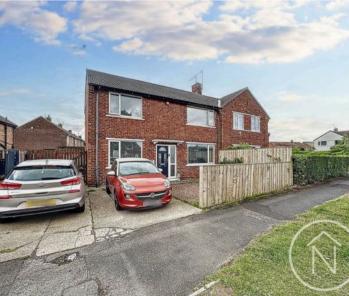

# 3 Nutley Road, Billingham

Offers Invited Between £100,000 and £110,000

This extended three-bedroom semi-detached property offers a comfortable and spacious living environment. Boasting a driveway and garage, this home is perfect for those seeking convenience and practicality. The south-facing rear garden provides an idyllic spot for outdoor enjoyment and relaxation. Residents will benefit from the property's proximity to local shops and amenities, making daily errands a breeze. With UPVC double glazing and gas central heating, the home ensures warmth and energy efficiency year-round. The accommodation comprises an entrance hall, a charming lounge, a bright garden room, a well-equipped kitchen, a bathroom and separate WC, and three generously sized bedrooms, offering ample space for the whole family to enjoy.