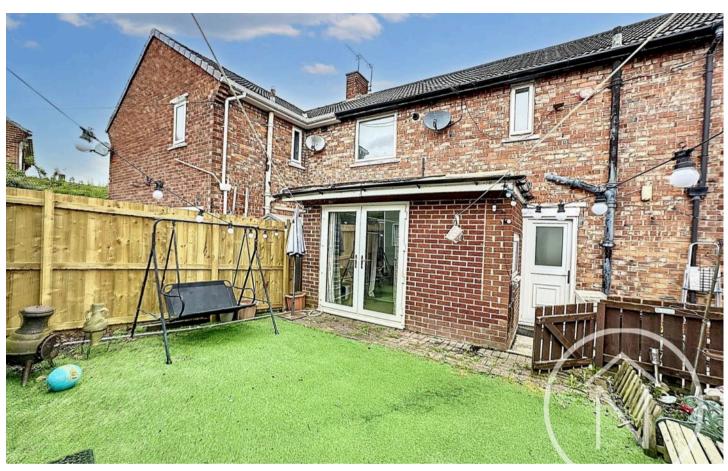

# 3 Nutley Road, Billingham

Offers Invited Between £100,000 and £110,000

This extended three-bedroom semi-detached property offers a comfortable and spacious living environment. Boasting a driveway and garage, this home is perfect for those seeking convenience and practicality. The south-facing rear garden provides an idyllic spot for outdoor enjoyment and relaxation. Residents will benefit from the property's proximity to local shops and amenities, making daily errands a breeze. With UPVC double glazing and gas central heating, the home ensures warmth and energy efficiency year-round. The accommodation comprises an entrance hall, a charming lounge, a bright garden room, a well-equipped kitchen, a bathroom and separate WC, and three generously sized bedrooms, offering ample space for the whole family to enjoy.

# Garden Room

5' 5" x 11' 2" (1.65m x 3.41m)