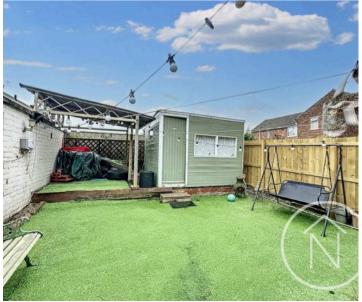

# 3 Nutley Road, Billingham

Offers Invited Between £100,000 and £110,000

This extended three-bedroom semi-detached property offers a comfortable and spacious living environment. Boasting a driveway and garage, this home is perfect for those seeking convenience and practicality. The south-facing rear garden provides an idyllic spot for outdoor enjoyment and relaxation. Residents will benefit from the property's proximity to local shops and amenities, making daily errands a breeze. With UPVC double glazing and gas central heating, the home ensures warmth and energy efficiency year-round. The accommodation comprises an entrance hall, a charming lounge, a bright garden room, a well-equipped kitchen, a bathroom and separate WC, and three generously sized bedrooms, offering ample space for the whole family to enjoy.