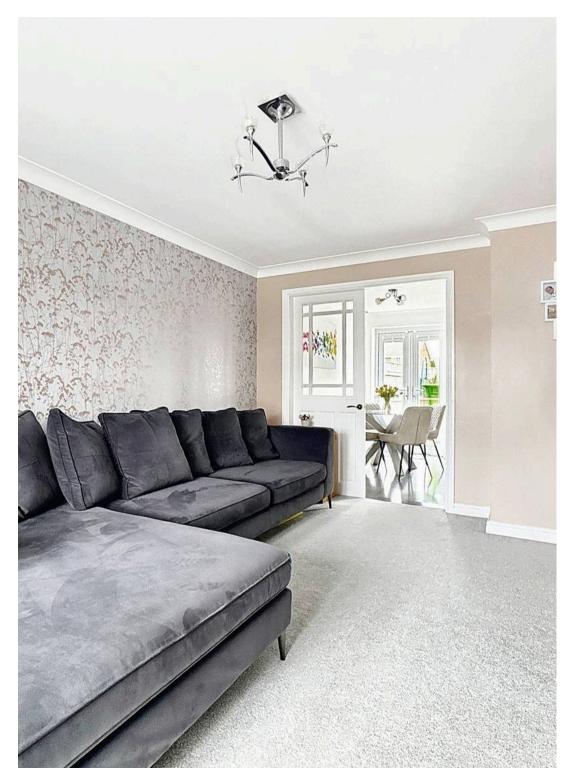

#### Entrance Hall

**Lounge** 16' 4" x 11' 6" (4.98m x 3.50m)

**Kitchen/Diner** 10' 8" x 14' 11" (3.25m x 4.55m)

**Landing** 7' 1" x 5' 9" (2.15m x 1.74m)

Bathroom 6' 0" x 6' 4" (1.83m x 1.93m)

**Bedroom One** 13' 1" x 8' 11" (3.99m x 2.71m)