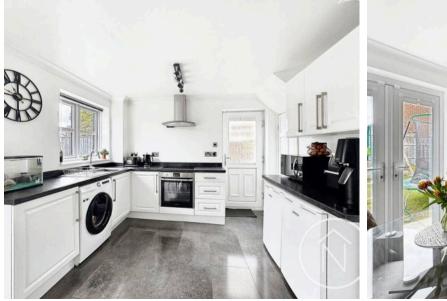

#### Entrance Hall

**Lounge** 16' 4" x 11' 6" (4.98m x 3.50m)

**Kitchen/Diner** 10' 8" x 14' 11" (3.25m x 4.55m)

**Landing** 7' 1" x 5' 9" (2.15m x 1.74m)

Bathroom 6' 0" x 6' 4" (1.83m x 1.93m)

**Bedroom One** 13' 1" x 8' 11" (3.99m x 2.71m)