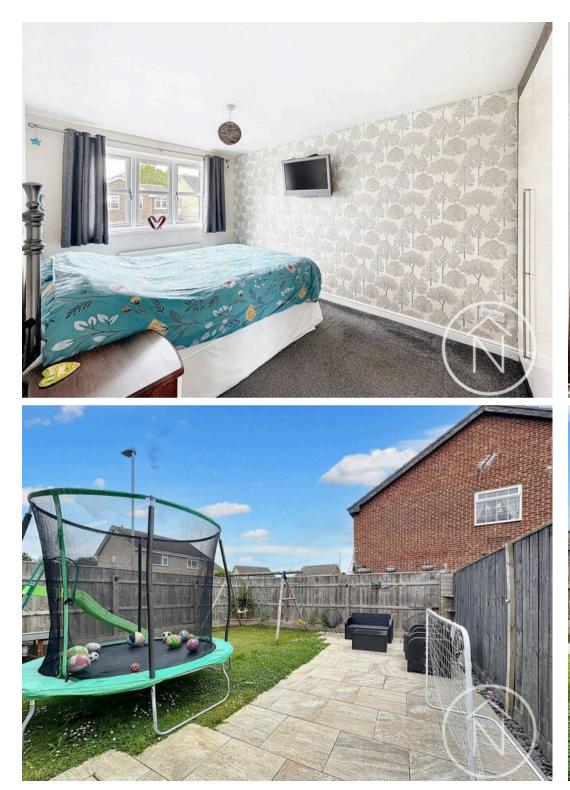

#### Entrance Hall

**Lounge** 16' 4" x 11' 6" (4.98m x 3.50m)

**Kitchen/Diner** 10' 8" x 14' 11" (3.25m x 4.55m)

**Landing** 7' 1" x 5' 9" (2.15m x 1.74m)

Bathroom 6' 0" x 6' 4" (1.83m x 1.93m)

**Bedroom One** 13' 1" x 8' 11" (3.99m x 2.71m)

**Bedroom Two** 9' 3" x 8' 11" (2.82m x 2.71m)

**Bedroom Three** 10' 2" x 5' 9" (3.10m x 1.74m)

#### Garden

Driveway

2 Parking Spaces

Total area: approx. 73.0 sq. metres (785.7 sq. feet)