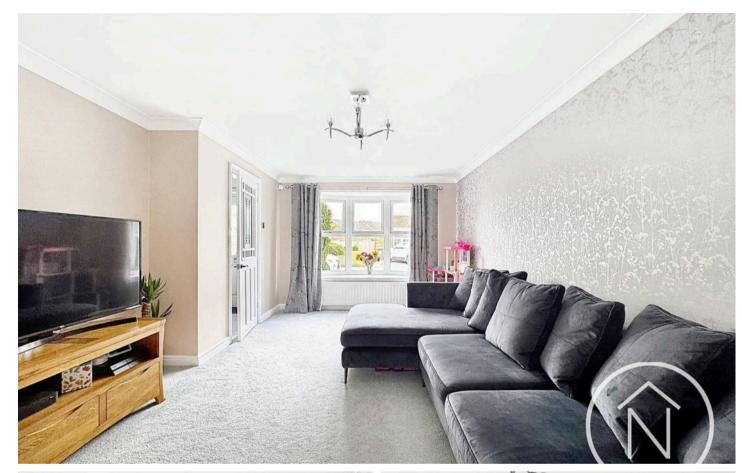

#### Entrance Hall

**Lounge** 16' 4" x 11' 6" (4.98m x 3.50m)

**Kitchen/Diner** 10' 8" x 14' 11" (3.25m x 4.55m)

**Landing** 7' 1" x 5' 9" (2.15m x 1.74m)

Bathroom 6' 0" x 6' 4" (1.83m x 1.93m)

**Bedroom One** 13' 1" x 8' 11" (3.99m x 2.71m)