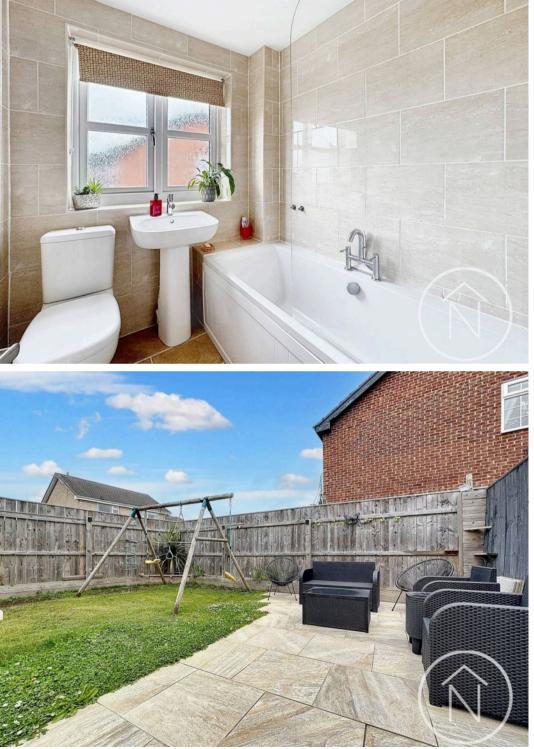

#### Entrance Hall

**Lounge** 16' 4" x 11' 6" (4.98m x 3.50m)

**Kitchen/Diner** 10' 8" x 14' 11" (3.25m x 4.55m)

**Landing** 7' 1" x 5' 9" (2.15m x 1.74m)

Bathroom 6' 0" x 6' 4" (1.83m x 1.93m)

**Bedroom One** 13' 1" x 8' 11" (3.99m x 2.71m)

#### Garden

Driveway

2 Parking Spaces

Total area: approx. 73.0 sq. metres (785.7 sq. feet)