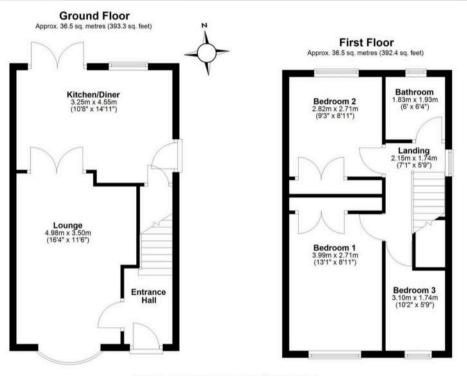

#### Entrance Hall

**Lounge** 16' 4" x 11' 6" (4.98m x 3.50m)

**Kitchen/Diner** 10' 8" x 14' 11" (3.25m x 4.55m)

**Landing** 7' 1" x 5' 9" (2.15m x 1.74m)

Bathroom 6' 0" x 6' 4" (1.83m x 1.93m)

**Bedroom One** 13' 1" x 8' 11" (3.99m x 2.71m)

**Bedroom Two** 9' 3" x 8' 11" (2.82m x 2.71m)

**Bedroom Three** 10' 2" x 5' 9" (3.10m x 1.74m)

#### Garden

Driveway

2 Parking Spaces

Total area: approx. 73.0 sq. metres (785.7 sq. feet)