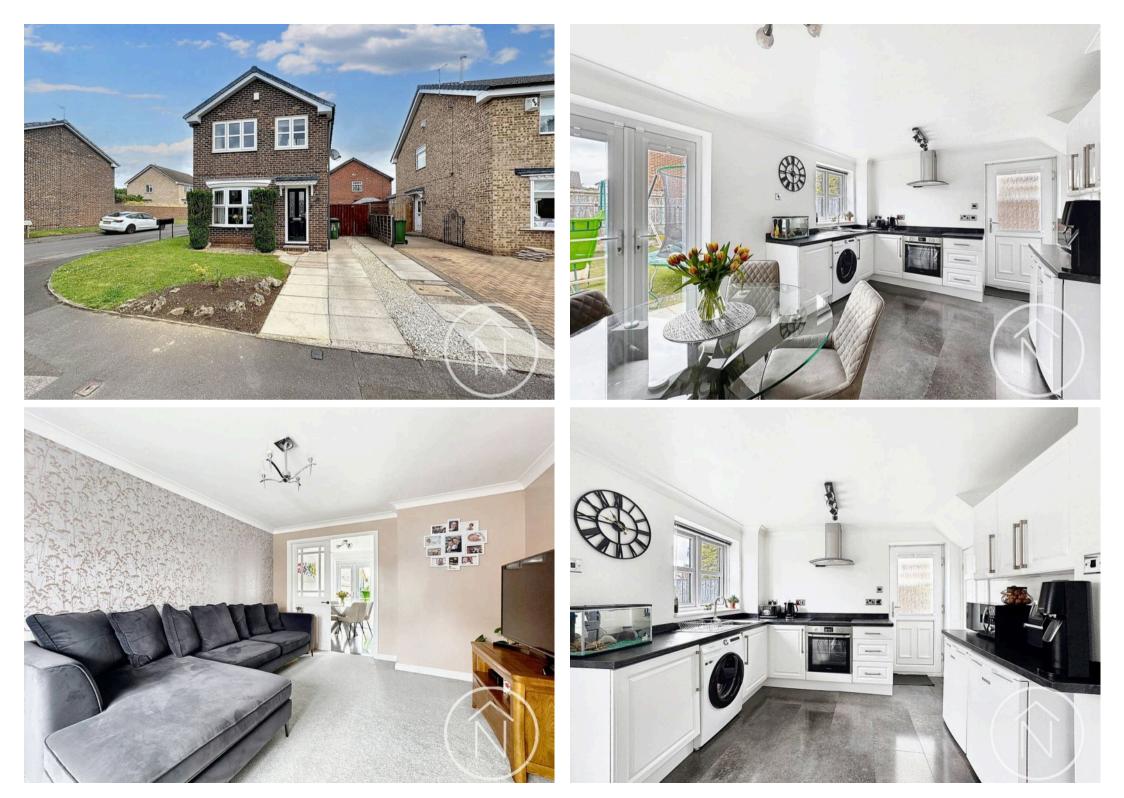

### Billingham

Situated on a corner plot, this immaculate three-bedroom detached property presents a prime opportunity for first-time buyers and families alike. Boasting a well-maintained interior, this home features UPVC double glazing and gas central heating for optimum comfort. The practical layout includes an inviting entrance hall, a spacious lounge ideal for relaxation, and a modern kitchen/diner for culinary enjoyment. The first floor encompasses a landing leading to a pristine family bathroom and three bedrooms. Outside, a driveway offers convenient off-road parking, complementing the ease of access to amenities. The rear garden provides a private outdoor retreat, perfect for unwinding or entertaining. With its desirable location and move-in ready condition, this property is sure to appeal to those seeking a comfortable and welcoming home.

#### Entrance Hall

**Lounge** 16' 4" x 11' 6" (4.98m x 3.50m)

**Kitchen/Diner** 10' 8" x 14' 11" (3.25m x 4.55m)

**Landing** 7' 1" x 5' 9" (2.15m x 1.74m)

Bathroom 6' 0" x 6' 4" (1.83m x 1.93m)

**Bedroom One** 13' 1" x 8' 11" (3.99m x 2.71m)