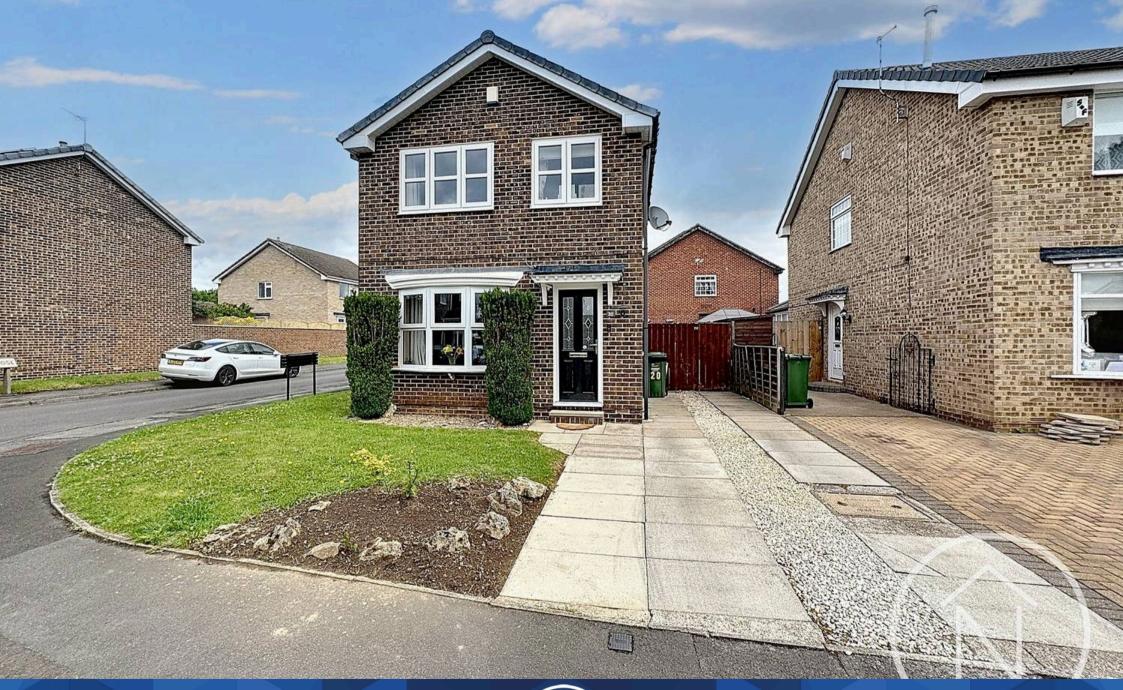

### Billingham

Situated on a corner plot, this immaculate three-bedroom detached property presents a prime opportunity for first-time buyers and families alike. Boasting a well-maintained interior, this home features UPVC double glazing and gas central heating for optimum comfort. The practical layout includes an inviting entrance hall, a spacious lounge ideal for relaxation, and a modern kitchen/diner for culinary enjoyment. The first floor encompasses a landing leading to a pristine family bathroom and three bedrooms. Outside, a driveway offers convenient off-road parking, complementing the ease of access to amenities. The rear garden provides a private outdoor retreat, perfect for unwinding or entertaining. With its desirable location and move-in ready condition, this property is sure to appeal to those seeking a comfortable and welcoming home.

#### Garden

Driveway

2 Parking Spaces

Total area: approx. 73.0 sq. metres (785.7 sq. feet)