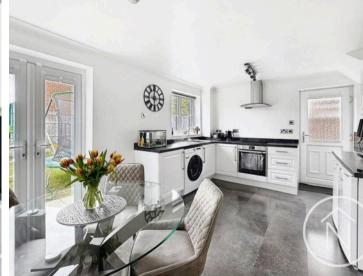

#### Entrance Hall

**Lounge** 16' 4" x 11' 6" (4.98m x 3.50m)

**Kitchen/Diner** 10' 8" x 14' 11" (3.25m x 4.55m)

**Landing** 7' 1" x 5' 9" (2.15m x 1.74m)

Bathroom 6' 0" x 6' 4" (1.83m x 1.93m)

**Bedroom One** 13' 1" x 8' 11" (3.99m x 2.71m)