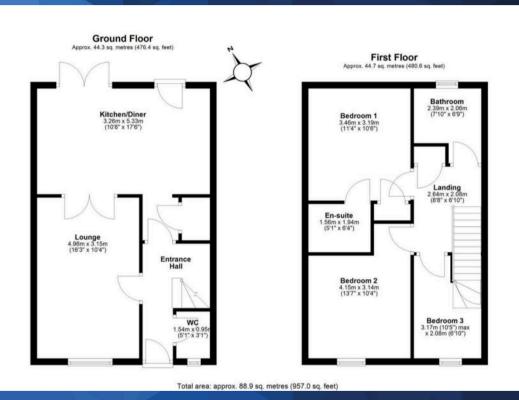

# The Granary

Wynyard

Offers Invited Between £290,000 and £300,000

Three Bedroom Home Located In Wynyard Village, this property offers comfortable living in a convenient location close to local shops and excellent road links including A689, A19, and A1. The accommodation comprises an entrance hall, ground floor WC, lounge, kitchen/diner, landing, family bathroom, three bedrooms, and an en-suite to the main bedroom. Additional features include a double garage to the rear, UPVC double glazing, and gas central heating, ensuring comfort and convenience all year round. The property boasts well-maintained gardens to both the front and rear, providing a lovely outdoor space for relaxation and enjoyment.

# Entrance Hall

# Ground Floor Wc

5' 1" x 3' 1" (1.54m x 0.95m)

# Lounge

16' 3" x 10' 4" (4.96m x 3.15m)

# Kitchen/Diner

10' 8" x 17' 6" (3.26m x 5.33m)

# Landing

8' 8" x 6' 10" (2.64m x 2.08m)

# Bathroom

7' 10" x 6' 9" (2.39m x 2.06m)

#### Bedroom One

11' 4" x 10' 6" (3.46m x 3.19m)

# **En-Suite**

5' 1" x 10' 4" (1.56m x 3.14m)

#### Bedroom Two

13' 7" x 10' 4" (4.15m x 3.14m)

#### Bedroom Three

10' 5" x 6' 10" (3.17m x 2.08m)

DOUBLE GARAGE

2 Parking Spaces

ON STREET