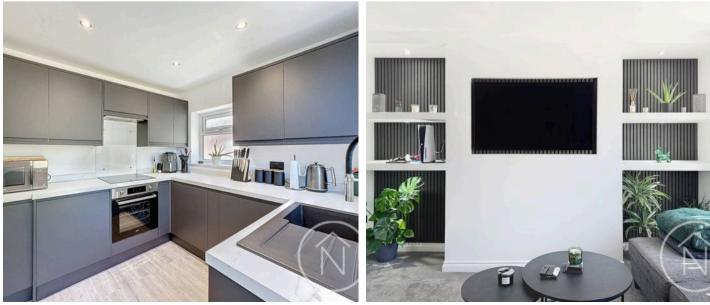

### Norton, Stockton-On-Tees

Nestled in a prized location close to the bustling Norton High Street, this delightful twobedroom semi-detached property offers a haven of modern comfort and convenience. With no onward chain, this home is ready to welcome its new owners into a world of stylish living. The contemporary interior boasts an entrance hall leading to a spacious lounge that seamlessly flows into the dining room, creating a perfect setting for entertaining guests or enjoying family meals. The modern fitted kitchen is a chef's delight, while the conservatory provides an idyllic spot to relax with views of the large garden to the rear. Upstairs, two generously sized double bedrooms offer peaceful retreats, and the modern bathroom ensures a touch of luxury.

#### Entrance Hall

**Lounge** 12' 10" x 15' 6" (3.90m x 4.73m)

**Dining Room** 8' 5" x 10' 5" (2.57m x 3.17m)

**Kitchen** 8' 7" x 8' 0" (2.62m x 2.45m)

**Conservatory** 9' 1" x 8' 6" (2.78m x 2.60m)

Landing