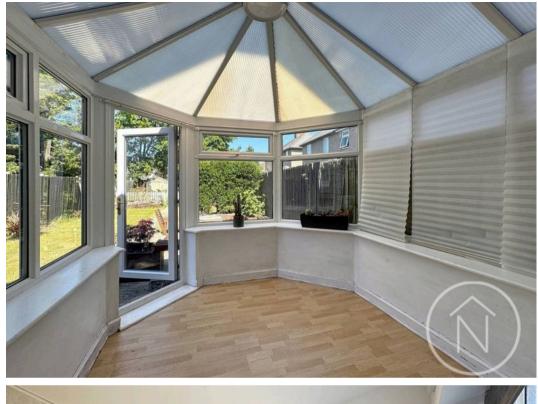

### Norton, Stockton-On-Tees

Nestled in a prized location close to the bustling Norton High Street, this delightful twobedroom semi-detached property offers a haven of modern comfort and convenience. With no onward chain, this home is ready to welcome its new owners into a world of stylish living. The contemporary interior boasts an entrance hall leading to a spacious lounge that seamlessly flows into the dining room, creating a perfect setting for entertaining guests or enjoying family meals. The modern fitted kitchen is a chef's delight, while the conservatory provides an idyllic spot to relax with views of the large garden to the rear. Upstairs, two generously sized double bedrooms offer peaceful retreats, and the modern bathroom ensures a touch of luxury.

#### Entrance Hall

**Lounge** 12' 10" x 15' 6" (3.90m x 4.73m)

**Dining Room** 8' 5" x 10' 5" (2.57m x 3.17m)

**Kitchen** 8' 7" x 8' 0" (2.62m x 2.45m)

**Conservatory** 9' 1" x 8' 6" (2.78m x 2.60m)

Landing