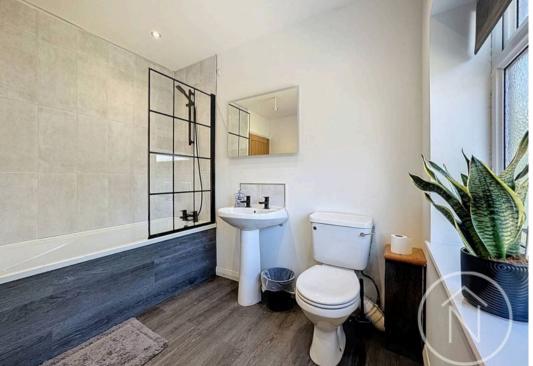

Bathroom 8' 7" x 8' 7" (2.61m x 2.62m)

**Bedroom One** 9' 8" x 19' 1" (2.94m x 5.81m)

**Bedroom Two** 12' 1" x 10' 0" (3.68m x 3.04m)