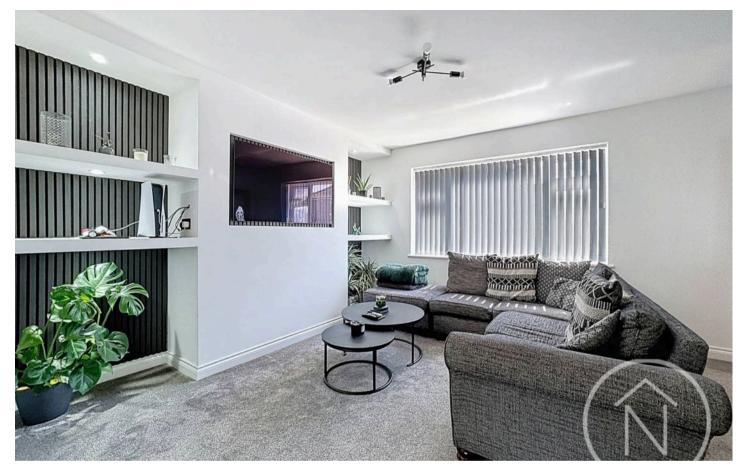

### Norton, Stockton-On-Tees

Nestled in a prized location close to the bustling Norton High Street, this delightful twobedroom semi-detached property offers a haven of modern comfort and convenience. With no onward chain, this home is ready to welcome its new owners into a world of stylish living. The contemporary interior boasts an entrance hall leading to a spacious lounge that seamlessly flows into the dining room, creating a perfect setting for entertaining guests or enjoying family meals. The modern fitted kitchen is a chef's delight, while the conservatory provides an idyllic spot to relax with views of the large garden to the rear. Upstairs, two generously sized double bedrooms offer peaceful retreats, and the modern bathroom ensures a touch of luxury.

#### Entrance Hall

**Lounge** 12' 10" x 15' 6" (3.90m x 4.73m)

**Dining Room** 8' 5" x 10' 5" (2.57m x 3.17m)

**Kitchen** 8' 7" x 8' 0" (2.62m x 2.45m)

**Conservatory** 9' 1" x 8' 6" (2.78m x 2.60m)

Landing