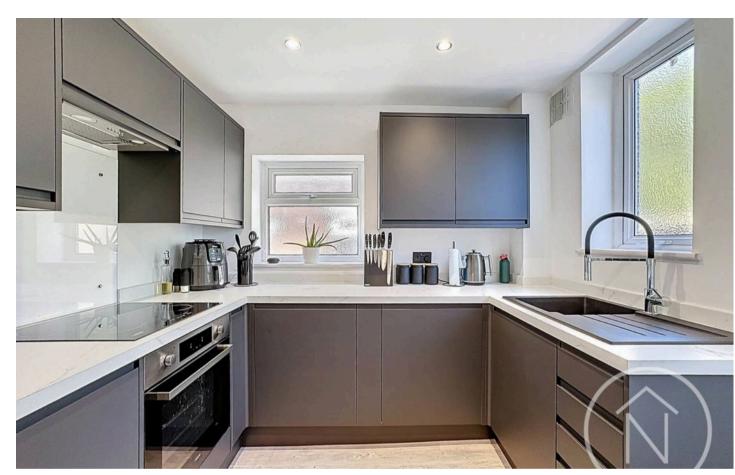

### Norton, Stockton-On-Tees

Nestled in a prized location close to the bustling Norton High Street, this delightful twobedroom semi-detached property offers a haven of modern comfort and convenience. With no onward chain, this home is ready to welcome its new owners into a world of stylish living. The contemporary interior boasts an entrance hall leading to a spacious lounge that seamlessly flows into the dining room, creating a perfect setting for entertaining guests or enjoying family meals. The modern fitted kitchen is a chef's delight, while the conservatory provides an idyllic spot to relax with views of the large garden to the rear. Upstairs, two generously sized double bedrooms offer peaceful retreats, and the modern bathroom ensures a touch of luxury.

#### Entrance Hall

**Lounge** 12' 10" x 15' 6" (3.90m x 4.73m)

**Dining Room** 8' 5" x 10' 5" (2.57m x 3.17m)

**Kitchen** 8' 7" x 8' 0" (2.62m x 2.45m)

**Conservatory** 9' 1" x 8' 6" (2.78m x 2.60m)

Landing