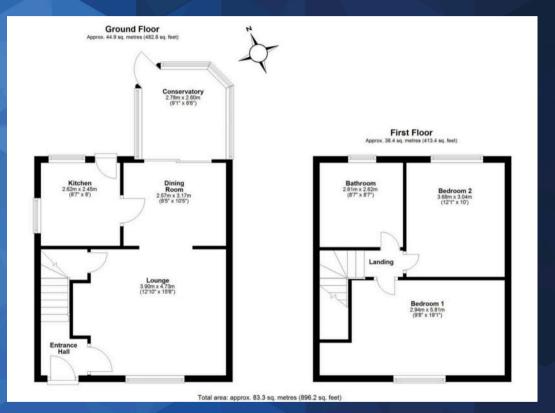

#### Entrance Hall

**Lounge** 12' 10" x 15' 6" (3.90m x 4.73m)

**Dining Room** 8' 5" x 10' 5" (2.57m x 3.17m)

**Kitchen** 8' 7" x 8' 0" (2.62m x 2.45m)

**Conservatory** 9' 1" x 8' 6" (2.78m x 2.60m)

Landing

Bathroom 8' 7" x 8' 7" (2.61m x 2.62m)

**Bedroom One** 9' 8" x 19' 1" (2.94m x 5.81m)

**Bedroom Two** 12' 1" x 10' 0" (3.68m x 3.04m)