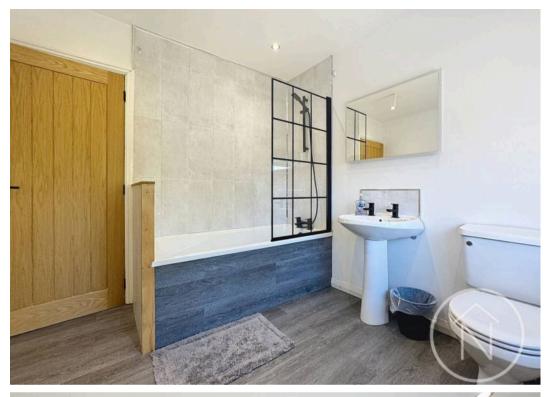

Bathroom 8' 7" x 8' 7" (2.61m x 2.62m)

**Bedroom One** 9' 8" x 19' 1" (2.94m x 5.81m)

**Bedroom Two** 12' 1" x 10' 0" (3.68m x 3.04m)