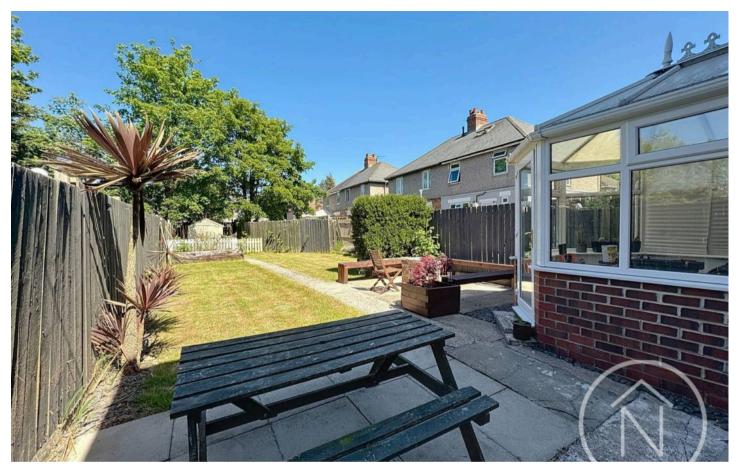

Stepping outside, the property continues to impress with its well-manicured exterior spaces. A driveway provides convenient off-road parking, while the large garden at the rear offers ample space for outdoor activities and relaxation. Whether you're keen to host summer barbeques or simply unwind in the fresh air, this outdoor oasis is a true gem. The property also benefits from UPVC double glazing and gas central heating, ensuring comfort and energy efficiency year-round. Don't miss the opportunity to make this charming property your own and experience the best of modern living in a sought-after location.

#### GARDEN