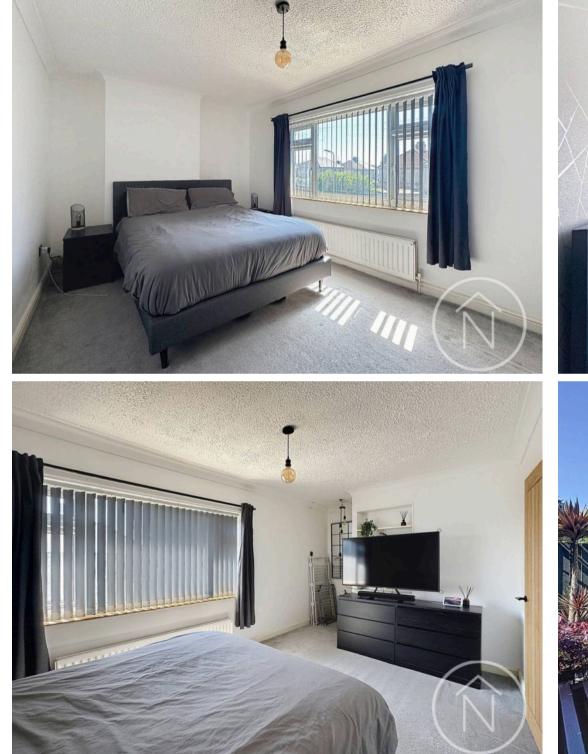

Bathroom 8' 7" x 8' 7" (2.61m x 2.62m)

**Bedroom One** 9' 8" x 19' 1" (2.94m x 5.81m)

**Bedroom Two** 12' 1" x 10' 0" (3.68m x 3.04m)