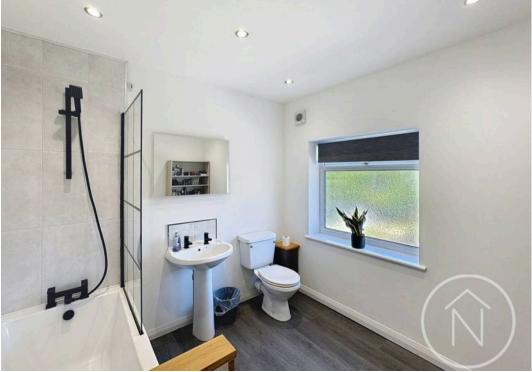

Bathroom 8' 7" x 8' 7" (2.61m x 2.62m)

**Bedroom One** 9' 8" x 19' 1" (2.94m x 5.81m)

**Bedroom Two** 12' 1" x 10' 0" (3.68m x 3.04m)