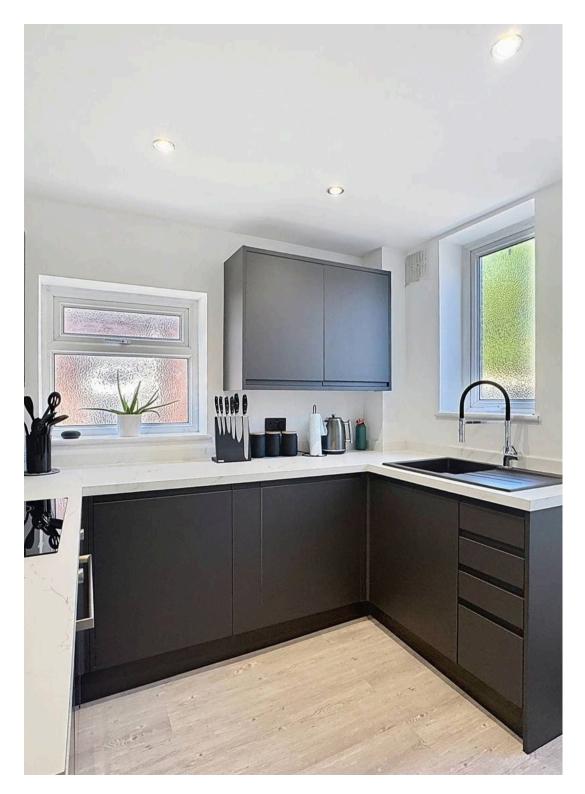

### Norton, Stockton-On-Tees

Nestled in a prized location close to the bustling Norton High Street, this delightful twobedroom semi-detached property offers a haven of modern comfort and convenience. With no onward chain, this home is ready to welcome its new owners into a world of stylish living. The contemporary interior boasts an entrance hall leading to a spacious lounge that seamlessly flows into the dining room, creating a perfect setting for entertaining guests or enjoying family meals. The modern fitted kitchen is a chef's delight, while the conservatory provides an idyllic spot to relax with views of the large garden to the rear. Upstairs, two generously sized double bedrooms offer peaceful retreats, and the modern bathroom ensures a touch of luxury.

#### Entrance Hall

**Lounge** 12' 10" x 15' 6" (3.90m x 4.73m)

**Dining Room** 8' 5" x 10' 5" (2.57m x 3.17m)

**Kitchen** 8' 7" x 8' 0" (2.62m x 2.45m)

**Conservatory** 9' 1" x 8' 6" (2.78m x 2.60m)

Landing