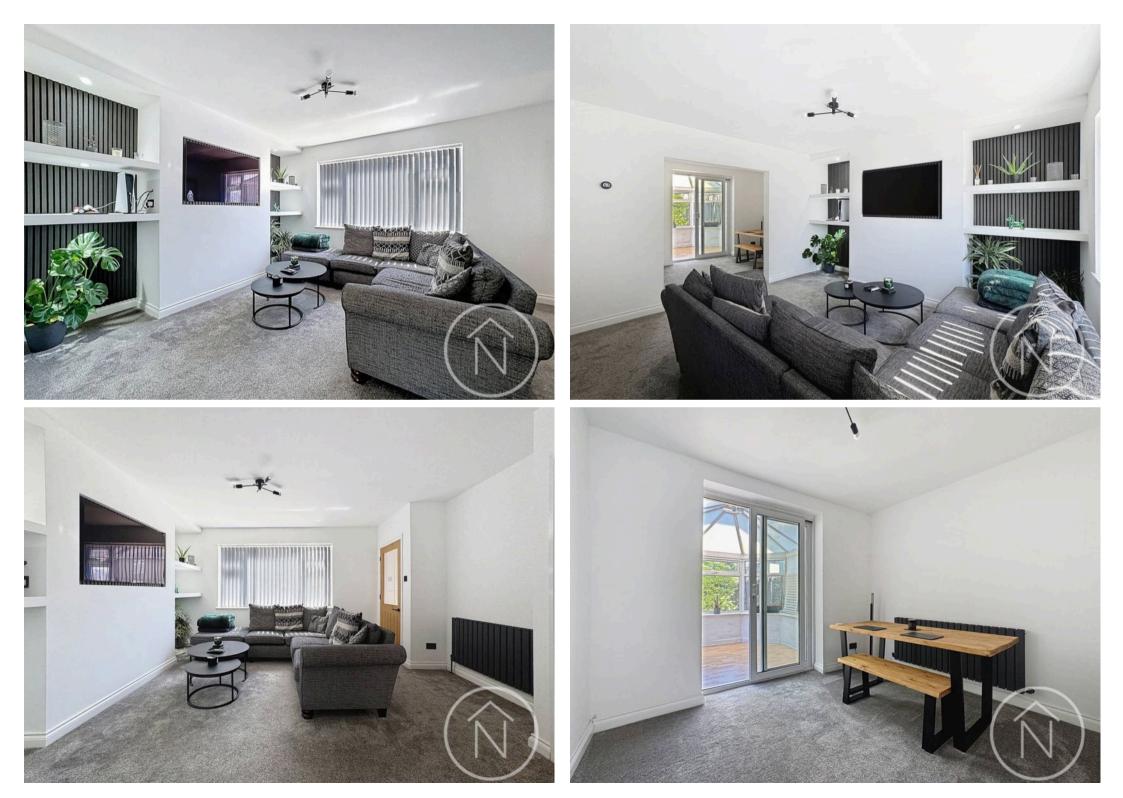

### Norton, Stockton-On-Tees

Nestled in a prized location close to the bustling Norton High Street, this delightful twobedroom semi-detached property offers a haven of modern comfort and convenience. With no onward chain, this home is ready to welcome its new owners into a world of stylish living. The contemporary interior boasts an entrance hall leading to a spacious lounge that seamlessly flows into the dining room, creating a perfect setting for entertaining guests or enjoying family meals. The modern fitted kitchen is a chef's delight, while the conservatory provides an idyllic spot to relax with views of the large garden to the rear. Upstairs, two generously sized double bedrooms offer peaceful retreats, and the modern bathroom ensures a touch of luxury.

#### Entrance Hall

**Lounge** 12' 10" x 15' 6" (3.90m x 4.73m)

**Dining Room** 8' 5" x 10' 5" (2.57m x 3.17m)

**Kitchen** 8' 7" x 8' 0" (2.62m x 2.45m)

**Conservatory** 9' 1" x 8' 6" (2.78m x 2.60m)

Landing