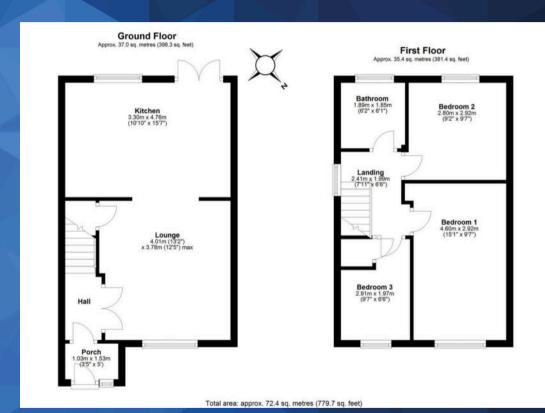

# Porch

3' 5" x 5' 0" (1.03m x 1.53m)

#### Hall

# Lounge

13' 2" x 12' 5" (4.01m x 3.78m)

# Kitchen/Diner

10' 10" x 15' 7" (3.30m x 4.76m)

# Landing

7' 11" x 6' 6" (2.41m x 1.99m)

#### Bathroom

6' 2" x 6' 1" (1.89m x 1.85m)

# Bedroom One

15' 1" x 9' 7" (4.60m x 2.92m)

# Bedroom Two

9' 2" x 9' 7" (2.80m x 2.92m)

# Bedroom Three

9' 7" x 6' 6" (2.91m x 1.97m)