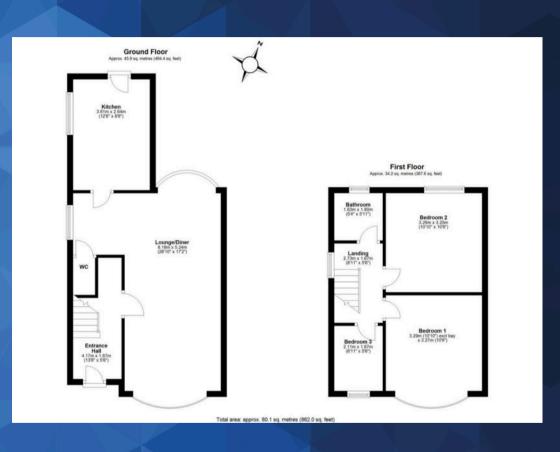

#### Entrance Hall

13' 8" x 5' 6" (4.17m x 1.67m)

## Lounge/Diner

26' 10" x 17' 2" (8.18m x 5.24m)

#### Ground Floor Wc

#### Kitchen

12' 6" x 8' 8" (3.81m x 2.64m)

#### Landing

8' 11" x 5' 6" (2.73m x 1.67m)

#### Bathroom

5' 4" x 5' 11" (1.63m x 1.80m)

#### Bedroom One

10' 10" x 10' 9" (3.29m x 3.27m)

### Bedroom Two

10' 10" x 10' 8" (3.29m x 3.25m)

#### Bedroom Three

6' 11" x 5' 6" (2.11m x 1.67m)

GARDEN

GARAGE

OFF STREET

DRIVEWAY

ON STREET