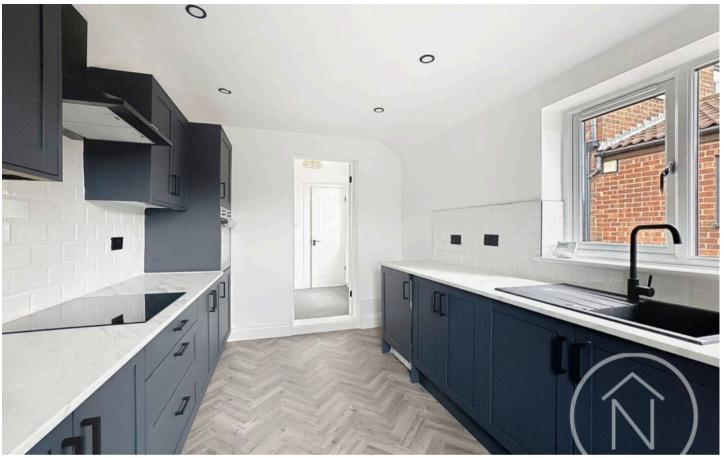

-appointed landing leads to a modern family bathroom and three generously sized bedrooms, offering comfortable living spaces for all residents. Completing this exceptional property is the large rear garden, providing ample space for outdoor activities and summer barbecues, as well as a driveway and garage for off-road parking. Additional features of this delightful home include UPVC double glazing and gas central heating, ensuring year-round comfort and energy efficiency without compromise. Boasting a blend of contemporary design and character features, this property presents a rare opportunity to secure a home of both style and substance, all without the hassle of an onward chain.

Council Tax band: B

Tenure: Freehold

EPC Energy Efficiency Rating: D

EPC Environmental Impact Rating: D







#### Entrance Hall

13' 8" x 5' 6" (4.17m x 1.67m)

## Lounge/Diner

26' 10" x 17' 2" (8.18m x 5.24m)

#### Ground Floor Wc

#### Kitchen

12' 6" x 8' 8" (3.81m x 2.64m)

#### Landing

8' 11" x 5' 6" (2.73m x 1.67m)

#### Bathroom

5' 4" x 5' 11" (1.63m x 1.80m)

#### Bedroom One

10' 10" x 10' 9" (3.29m x 3.27m)

### Bedroom Two

10' 10" x 10' 8" (3.29m x 3.25m)

#### Bedroom Three

6' 11" x 5' 6" (2.11m x 1.67m)



GARDEN

GARAGE

OFF STREET

DRIVEWAY

ON STREET

























# Northgate - Teesside

8 Town Square, Billingham - TS23 2LY

01642 813222

billingham@northgates.net

www.northgates.co.uk/

While we have made efforts to ensure the accuracy of the information provided in our sales particulars, please note that we have gathered this information from the seller. Sh