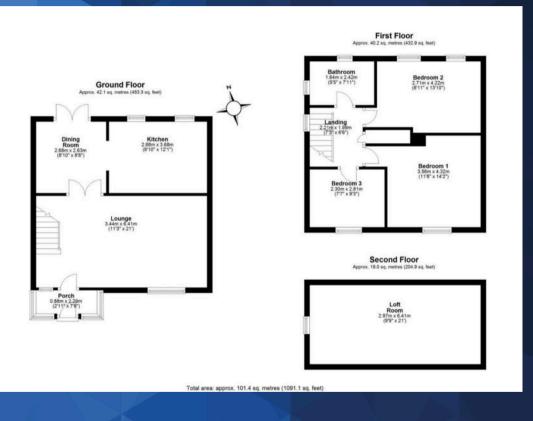

The accommodation is thoughtfully arranged over two well-proportioned levels, comprising a welcoming porch, a spacious lounge, and a dining room that seamlessly flows into the kitchen for ease of entertaining. The first floor encompasses a landing, a sleek bathroom, and three generously sized bedrooms, each providing a peaceful retreat at the end of a busy day.

#### Porch

2' 11" x 7' 6" (0.88m x 2.29m)

# Lounge

11' 3" x 21' 0" (3.44m x 6.41m)

# Dining Room

8' 10" x 8' 8" (2.68m x 2.63m)

#### Kitchen

8' 10" x 12' 1" (2.68m x 3.68m)

# Landing

7' 3" x 6' 6" (2.21m x 1.99m)

#### Bathroom

5' 5" x 7' 11" (1.64m x 2.42m)

#### Bedroom One

11' 8" x 14' 2" (3.56m x 4.32m)

# Bedroom Two

8' 11" x 13' 10" (2.71m x 4.22m)

# Bedroom Three

7' 7" x 9' 3" (2.30m x 2.81m)