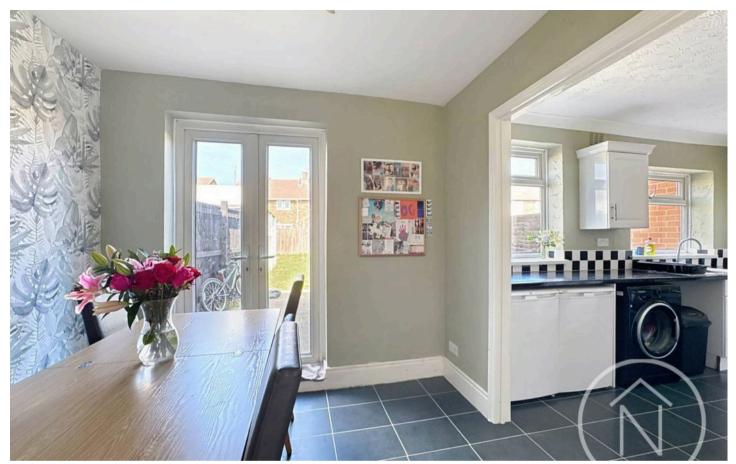

# Dining Room

8' 10" x 8' 8" (2.68m x 2.63m)

#### Kitchen

8' 10" x 12' 1" (2.68m x 3.68m)