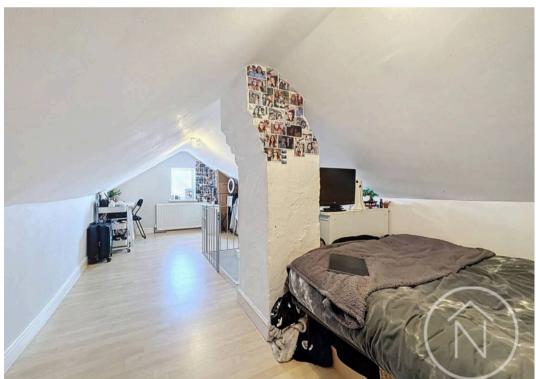

#### Bedroom One

11' 8" x 14' 2" (3.56m x 4.32m)

# Bedroom Two

8' 11" x 13' 10" (2.71m x 4.22m)

# Bedroom Three

7' 7" x 9' 3" (2.30m x 2.81m)