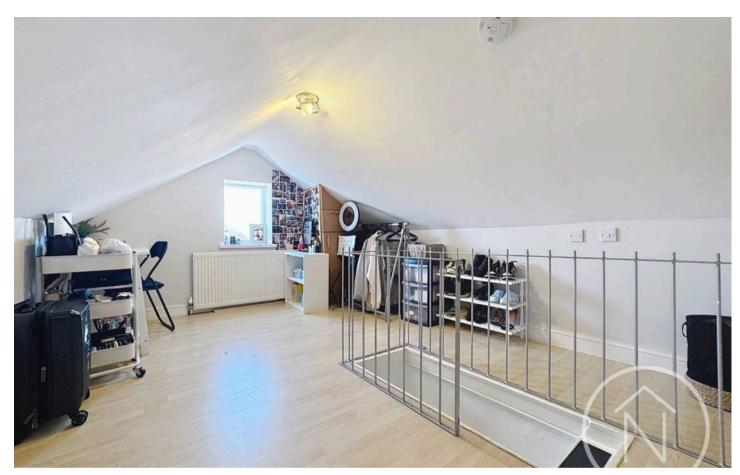

#### Bedroom One

11' 8" x 14' 2" (3.56m x 4.32m)

# Bedroom Two

8' 11" x 13' 10" (2.71m x 4.22m)

# Bedroom Three

7' 7" x 9' 3" (2.30m x 2.81m)