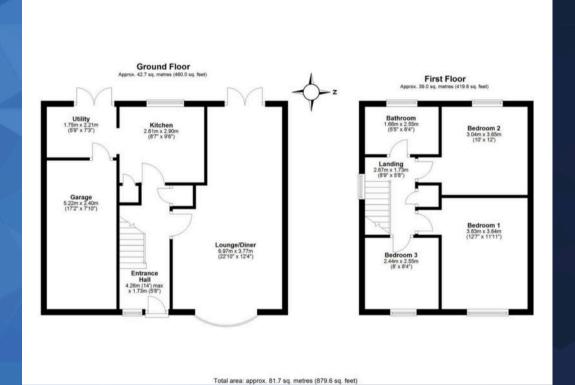

#### Entrance Hall

14' 0" x 5' 8" (4.26m x 1.73m)

#### Lounge/Diner

22' 10" x 12' 4" (6.97m x 3.77m)

#### Kitchen

8' 7" x 9' 6" (2.61m x 2.90m)

#### Utility

5' 9" x 7' 3" (1.75m x 2.21m)

#### Landing

8' 9" x 5' 8" (2.67m x 1.73m)

#### Bathroom

5' 5" x 8' 4" (1.66m x 2.55m)

#### Bedroom One

12' 7" x 11' 11" (3.83m x 3.64m)

#### Bedroom Two

10' 0" x 12' 0" (3.04m x 3.65m)

#### Bedroom Three

8' 0" x 8' 4" (2.44m x 2.55m)

GARAGE

Single Garage

DRIVEWAY

1 Parking Space