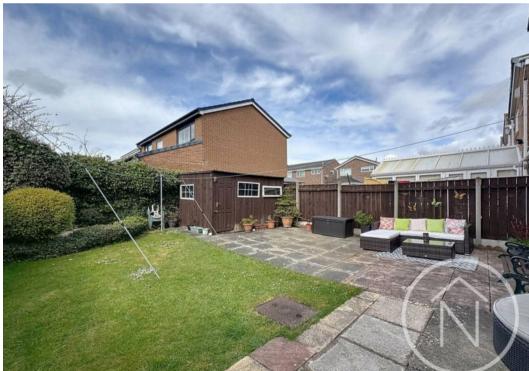

Externally, this property boasts a driveway and garage, providing ample parking space for residents and visitors alike. The jewel of this home is the west-facing rear garden, a private oasis where one can unwind and entertain in style. Additional features include UPVC double glazing and gas central heating, ensuring year-round comfort and energy efficiency. With a blend of modern amenities and timeless appeal, this property presents a rare opportunity to embrace a lifestyle of comfort and convenience in a highly desirable location.