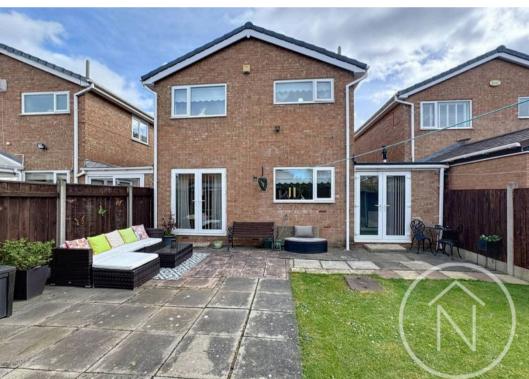

Externally, this property boasts a driveway and garage, providing ample parking space for residents and visitors alike. The jewel of this home is the west-facing rear garden, a private oasis where one can unwind and entertain in style. Additional features include UPVC double glazing and gas central heating, ensuring year-round comfort and energy efficiency. With a blend of modern amenities and timeless appeal, this property presents a rare opportunity to embrace a lifestyle of comfort and convenience in a highly desirable location.