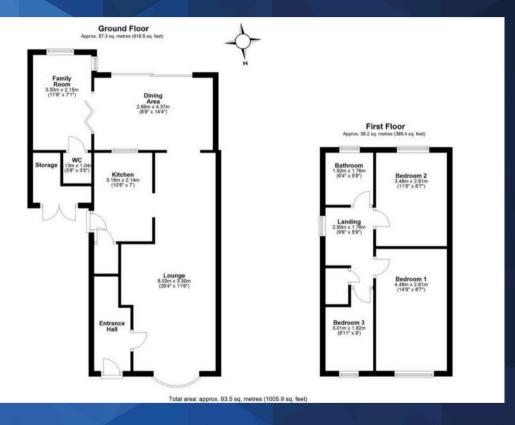

#### Entrance Hall

#### Lounge

26' 4" x 11' 6" (8.03m x 3.50m)

#### Kitchen

10' 5" x 7' 0" (3.18m x 2.14m)

## Dining Area

8' 9" x 14' 4" (2.66m x 4.37m)

## Family Room

11' 6" x 7' 1" (3.50m x 2.15m)

#### Ground Floor Wc

3' 8" x 3' 5" (1.13m x 1.04m)

## Landing

9' 6" x 5' 9" (2.90m x 1.76m)

## Bathroom

6' 4" x 5' 9" (1.92m x 1.76m)

#### Bedroom One

14' 9" x 8' 7" (4.49m x 2.61m)

#### Bedroom Two

11' 5" x 8' 7" (3.48m x 2.61m)

#### **Bedroom Three**

9' 11" x 6' 0" (3.01m x 1.82m)