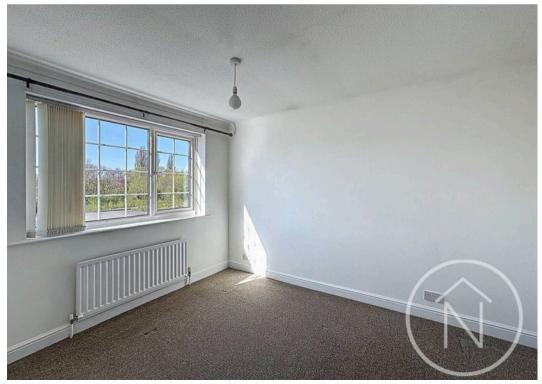

#### Bedroom One

14' 9" x 8' 7" (4.49m x 2.61m)

#### Bedroom Two

11' 5" x 8' 7" (3.48m x 2.61m)

#### **Bedroom Three**

9' 11" x 6' 0" (3.01m x 1.82m)