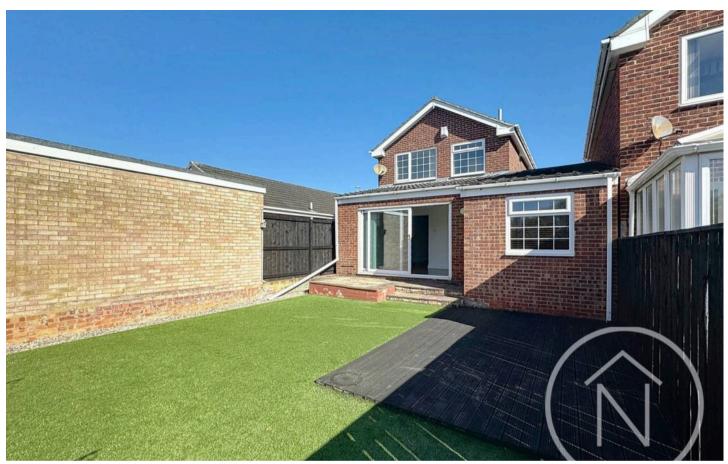

## Billingham

This beautifully extended three-bedroom detached property is nestled in a peaceful culde-sac location, offering a perfect blend of comfort and style. Boasting the convenience of being offered with No Onward Chain, this home is ideal for those seeking a hassle-free move. The spacious accommodation comprises an inviting entrance hall leading to a generous lounge, seamlessly flowing into an open plan kitchen and the dining area. The sliding doors open onto the rear garden, creating a seamless indoor-outdoor living experience. An additional reception room provides versatile space that could be used as a study, playroom, or any other desired purpose. The ground floor also features a convenient WC, while on the first floor, a well-appointed landing leads to a modern bathroom and three inviting bedrooms. Further enhancing the appeal of this property is the driveway that provides off-street parking, ensuring convenience for residents and guests alike. Other notable features include UPVC double glazing and gas central heating, adding to the comfort and efficiency of this inviting home.