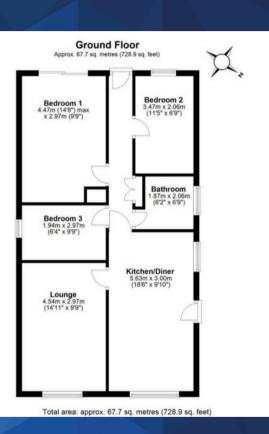

#### Lounge

14' 11" x 9' 9" (4.54m x 2.97m)

## Kitchen/Diner

18' 6" x 9' 10" (5.63m x 3.00m)

#### Bathroom

6' 2" x 6' 9" (1.87m x 2.06m)

## Bedroom One

14' 8" x 9' 9" (4.47m x 2.97m)

#### Bedroom Two

11' 5" x 6' 9" (3.47m x 2.06m)

#### Bedroom Three

6' 4" x 9' 9" (1.94m x 2.97m)

GARAGE

Single Garage

DRIVEWAY

2 Parking Spaces