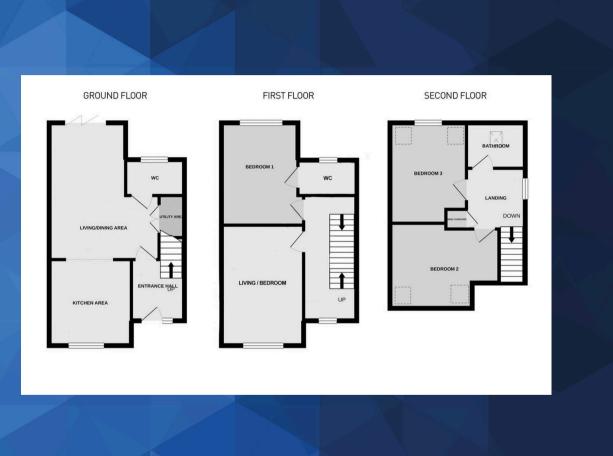

## Silvermede Road

Wynyard

Offers Invited Between £240.000 and £250.000

Welcome to this stylish and modern three-storey, three-bedroom semi detached that offers contemporary living at its finest. As you step inside, you are greeted by an inviting entrance hall leading to an open-plan kitchen/living/dining space. The abundance of natural light filtering through the bifolding doors enhances the spaciousness of the room and seamlessly connects the indoor and outdoor living spaces.

The ground floor also hosts a convenient WC for guests. Moving up to the first floor, you'll find a cosy lounge perfect for relaxing evenings. The master bedroom with its own en-suite provides a private sanctuary, while the top floor features a family bathroom and two additional bedrooms, offering ample space for a growing family. The property even boasts an EV charging point, ideal for environmentally conscious homeowners.

Council Tax band: E

Tenure: Freehold

EPC Energy Efficiency Rating: B

EPC Environmental Impact Rating: B

Entrance Hall

Kitchen/Dining Area

18' 4" x 13' 8" (5.60m x 4.17m)

Living Area

9' 8" x 8' 7" (2.95m x 2.62m)

Ground Floor Wc

First Floor Landing

First Floor Lounge

14' 6" x 10' 2" (4.42m x 3.10m)

Bedroom One

12' 2" x 10' 3" (3.70m x 3.12m)

En-Suite

Second Floor Landing

Bathroom

Bedroom Two

13' 6" x 11' 3" (4.11m x 3.43m)

Bedroom Three

12' 1" x 9' 4" (3.68m x 2.84m)

GARAGE

Single Garage