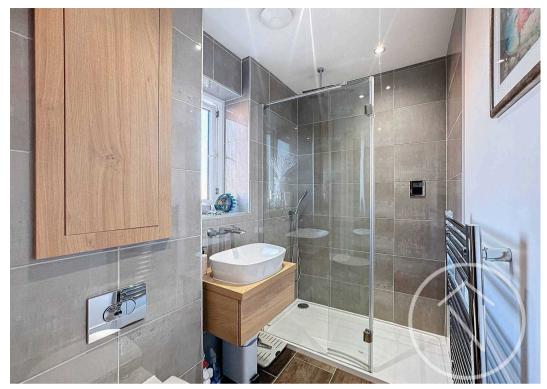

9' 8" x 8' 7" (2.95m x 2.62m)

Ground Floor Wc

First Floor Landing

First Floor Lounge

14' 6" x 10' 2" (4.42m x 3.10m)

Bedroom One

12' 2" x 10' 3" (3.70m x 3.12m)

En-Suite

Second Floor Landing

Bathroom

Bedroom Two

13' 6" x 11' 3" (4.11m x 3.43m)

Bedroom Three

12' 1" x 9' 4" (3.68m x 2.84m)

GARAGE

Single Garage