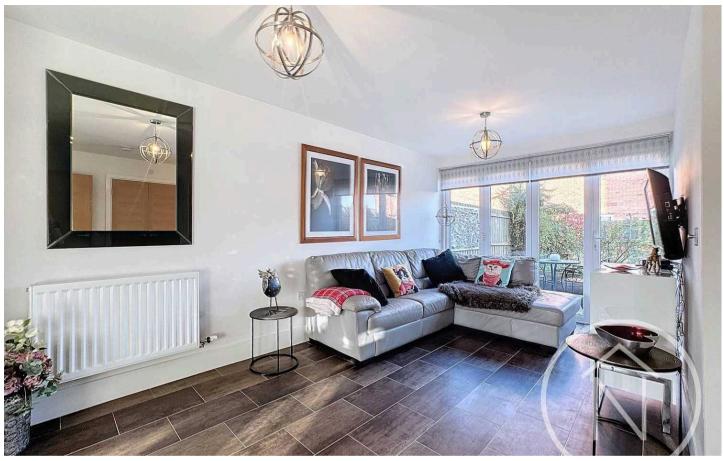

The ground floor also hosts a convenient WC for guests. Moving up to the first floor, you'll find a cosy lounge perfect for relaxing evenings. The master bedroom with its own en-suite provides a private sanctuary, while the top floor features a family bathroom and two additional bedrooms, offering ample space for a growing family. The property even boasts an EV charging point, ideal for environmentally conscious homeowners.

9' 8" x 8' 7" (2.95m x 2.62m)

Ground Floor Wc

First Floor Landing

First Floor Lounge

14' 6" x 10' 2" (4.42m x 3.10m)

Bedroom One

12' 2" x 10' 3" (3.70m x 3.12m)

En-Suite