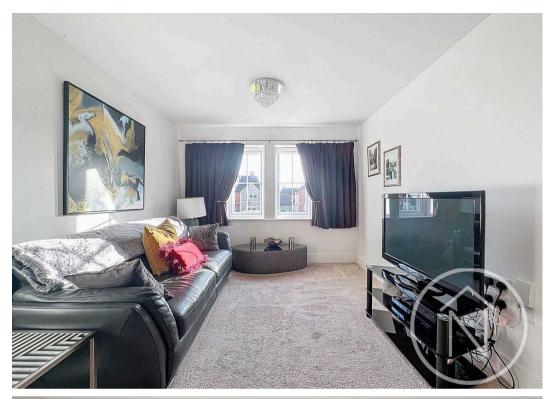

9' 8" x 8' 7" (2.95m x 2.62m)

Ground Floor Wc

First Floor Landing

First Floor Lounge

14' 6" x 10' 2" (4.42m x 3.10m)

Bedroom One

12' 2" x 10' 3" (3.70m x 3.12m)

En-Suite