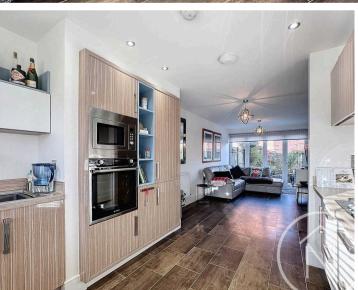

## Silvermede Road

Wynyard

Offers Invited Between £240.000 and £250.000

Welcome to this stylish and modern three-storey, three-bedroom semi detached that offers contemporary living at its finest. As you step inside, you are greeted by an inviting entrance hall leading to an open-plan kitchen/living/dining space. The abundance of natural light filtering through the bifolding doors enhances the spaciousness of the room and seamlessly connects the indoor and outdoor living spaces.

Council Tax band: E

Tenure: Freehold

EPC Energy Efficiency Rating: B

EPC Environmental Impact Rating: B

Entrance Hall

Kitchen/Dining Area

18' 4" x 13' 8" (5.60m x 4.17m)

Living Area