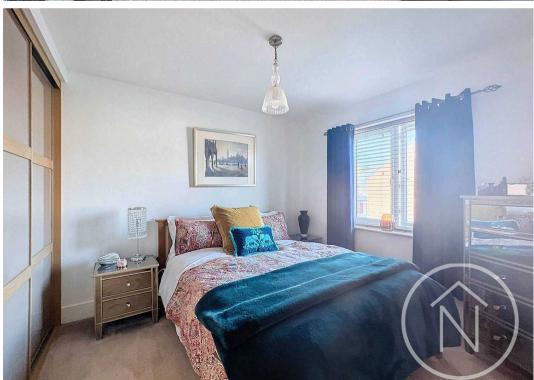

9' 8" x 8' 7" (2.95m x 2.62m)

Ground Floor Wc

First Floor Landing

First Floor Lounge

14' 6" x 10' 2" (4.42m x 3.10m)

Bedroom One

12' 2" x 10' 3" (3.70m x 3.12m)

En-Suite