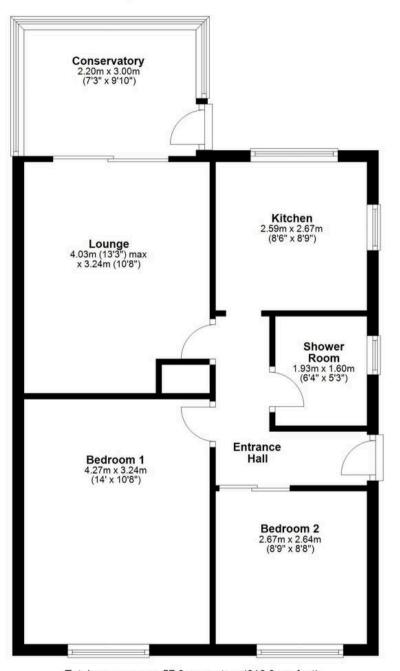

#### Entrance Hall

#### Lounge

13' 3" x 10' 8" (4.03m x 3.24m)

#### Conservatory

7' 3" x 9' 10" (2.20m x 3.00m)

#### Kitchen

8' 6" x 8' 9" (2.59m x 2.67m)

#### Bathroom

6' 4" x 5' 3" (1.93m x 1.60m)

#### Bedroom One

14' 0" x 10' 8" (4.27m x 3.24m)

#### Bedroom Two

8' 9" x 8' 8" (2.67m x 2.64m)

### **Ground Floor**

Approx. 57.3 sq. metres (616.3 sq. feet)

Total area: approx. 57.3 sq. metres (616.3 sq. feet)

floor plan(s) by Northgate $\bar{\epsilon}$  for illustration purpose only all measurements are approximate. Plan produced using PlanUp.