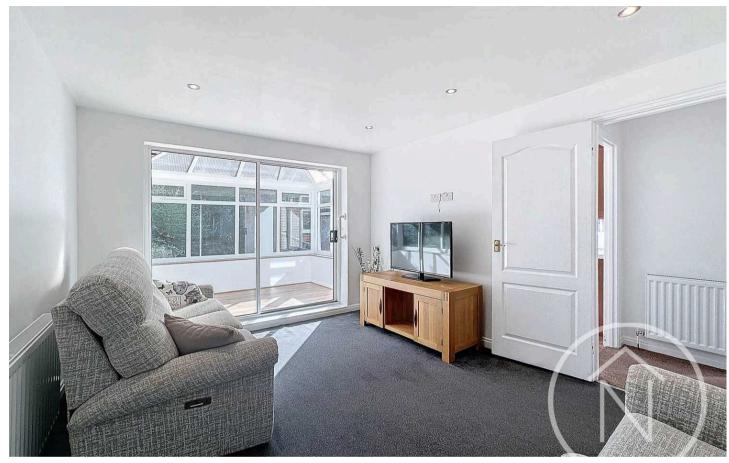

#### Lounge

13' 3" x 10' 8" (4.03m x 3.24m)

#### Conservatory

7' 3" x 9' 10" (2.20m x 3.00m)