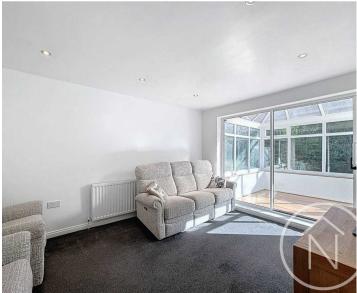

# Lounge

13' 3" x 10' 8" (4.03m x 3.24m)

#### Conservatory

7' 3" x 9' 10" (2.20m x 3.00m)