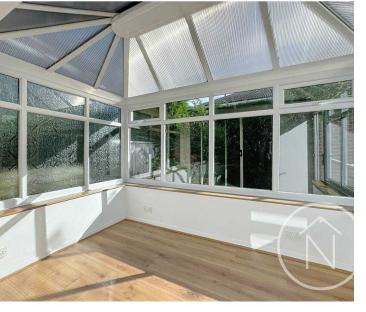

home is further enhanced by UPVC double glazing and gas central heating for added comfort.

Outside, the property offers a low maintenance rear garden, perfect for enjoying the outdoors without the hassle of extensive upkeep. Whether it's for relaxing on a sunny day or entertaining guests, this outdoor space provides a tranquil retreat from the bustle of every-day life. This property is also on the local council's community bus route offering easy access to local amenities. With potential for personal touches and located in a popular & quiet residential area, this property presents a fantastic opportunity for those seeking a cosy yet practical abode to call their own.

Council Tax band: B

Tenure: Freehold

EPC Energy Efficiency Rating: D

EPC Environmental Impact Rating:  ${\sf D}$ 







#### Entrance Hall

# Lounge

13' 3" x 10' 8" (4.03m x 3.24m)

#### Conservatory

7' 3" x 9' 10" (2.20m x 3.00m)

#### Kitchen

8' 6" x 8' 9" (2.59m x 2.67m)

#### Bathroom

6' 4" x 5' 3" (1.93m x 1.60m)

# Bedroom One

14' 0" x 10' 8" (4.27m x 3.24m)

#### Bedroom Two

8' 9" x 8' 8" (2.67m x 2.64m)









# **Ground Floor**

Approx. 57.3 sq. metres (616.3 sq. feet)



Total area: approx. 57.3 sq. metres (616.3 sq. feet)

floor plan(s) by Northgate $^{\rm g}$  for illustration purpose only all measurements are approximate. Plan produced using PlanUp.



# Northgate - Teesside

8 Town Square, Billingham - TS23 2LY

01642 813222

billingham@northgates.net

www.northgates.co.uk/

While we have made efforts to ensure the accuracy of the information provided in our sales particulars, please