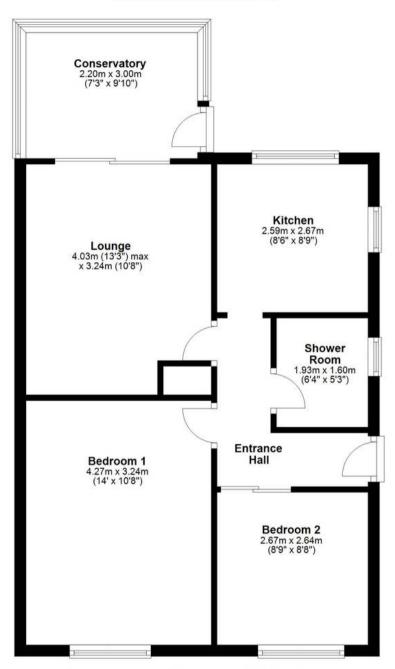

#### Entrance Hall

# Lounge

13' 3" x 10' 8" (4.03m x 3.24m)

#### Conservatory

7' 3" x 9' 10" (2.20m x 3.00m)

#### Kitchen

8' 6" x 8' 9" (2.59m x 2.67m)

#### Bathroom

6' 4" x 5' 3" (1.93m x 1.60m)

# Bedroom One

14' 0" x 10' 8" (4.27m x 3.24m)

#### Bedroom Two

8' 9" x 8' 8" (2.67m x 2.64m)

# **Ground Floor**

Approx. 57.3 sq. metres (616.3 sq. feet)

Total area: approx. 57.3 sq. metres (616.3 sq. feet)

floor plan(s) by Northgate $^{\rm g}$  for illustration purpose only all measurements are approximate. Plan produced using PlanUp.