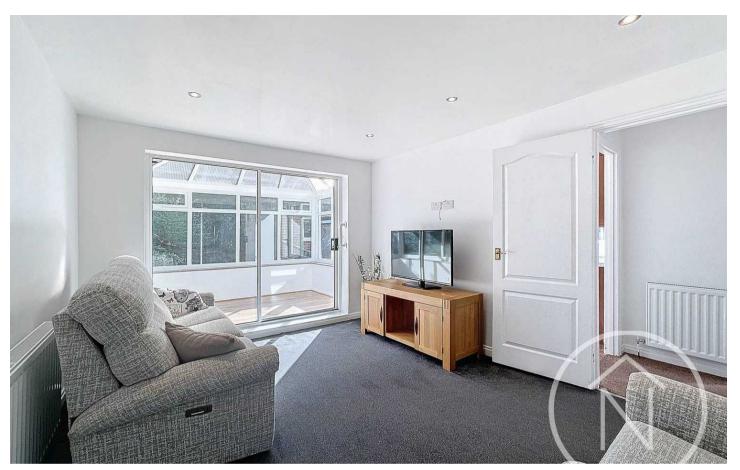

# Lounge

13' 3" x 10' 8" (4.03m x 3.24m)

#### Conservatory

7' 3" x 9' 10" (2.20m x 3.00m)