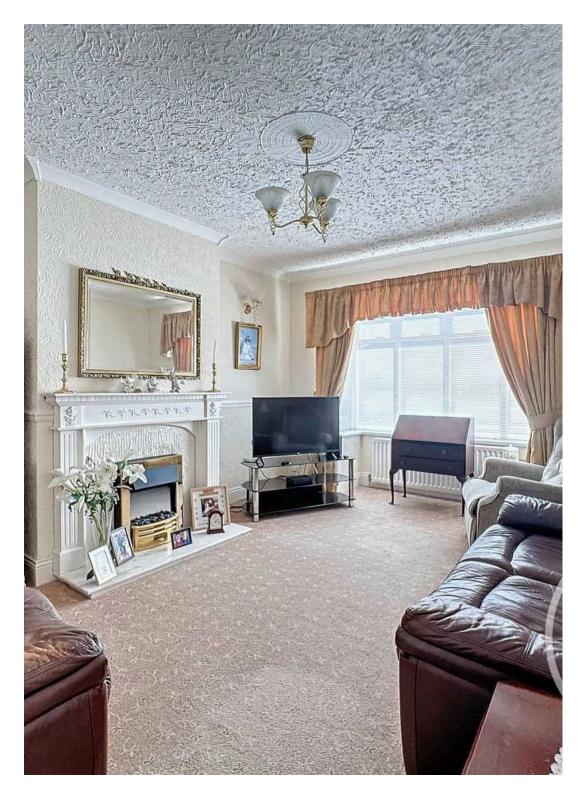

# Buxton Gardens, Billingham

Nestled within the sought-after area of Wolviston Court, this charming two-bedroom semidetached bungalow offers a comfortable and convenient lifestyle. Boasting no onward chain, the property features a driveway and garage, ideal for hassle-free parking. UPVC double glazing and gas central heating ensure year-round comfort and efficiency. The accommodation comprises an entrance hall leading to a spacious lounge with a bay window, a well-equipped kitchen/diner perfect for hosting friends and family gatherings, a bathroom, and two generously sized double bedrooms. The low maintenance garden to the rear provides a tranquil retreat, perfect for relaxing outdoors and enjoying sunny afternoons.

Council Tax band: C

Tenure: Freehold

EPC Energy Efficiency Rating: C

EPC Environmental Impact Rating:

Entrance Hall 18' 4" x 7' 3" (5.58m x 2.21m)

**Lounge** 16' 10" x 11' 11" (5.13m x 3.63m)

**Kitchen** 7' 10" x 15' 10" (2.40m x 4.82m)