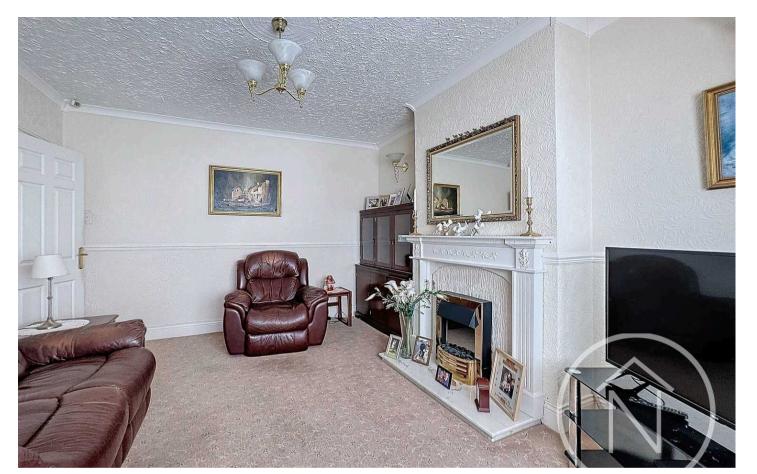

# Buxton Gardens, Billingham

Nestled within the sought-after area of Wolviston Court, this charming two-bedroom semidetached bungalow offers a comfortable and convenient lifestyle. Boasting no onward chain, the property features a driveway and garage, ideal for hassle-free parking. UPVC double glazing and gas central heating ensure year-round comfort and efficiency. The accommodation comprises an entrance hall leading to a spacious lounge with a bay window, a well-equipped kitchen/diner perfect for hosting friends and family gatherings, a bathroom, and two generously sized double bedrooms. The low maintenance garden to the rear provides a tranquil retreat, perfect for relaxing outdoors and enjoying sunny afternoons.

Council Tax band: C

Tenure: Freehold

EPC Energy Efficiency Rating: C

EPC Environmental Impact Rating:

Entrance Hall 18' 4" x 7' 3" (5.58m x 2.21m)

**Lounge** 16' 10" x 11' 11" (5.13m x 3.63m)

**Kitchen** 7' 10" x 15' 10" (2.40m x 4.82m)