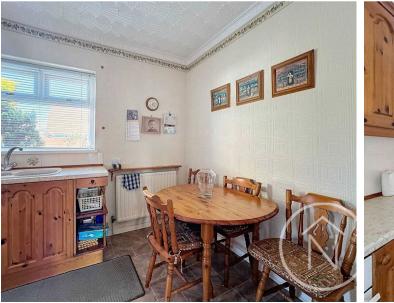

# Buxton Gardens, Billingham

Nestled within the sought-after area of Wolviston Court, this charming two-bedroom semidetached bungalow offers a comfortable and convenient lifestyle. Boasting no onward chain, the property features a driveway and garage, ideal for hassle-free parking. UPVC double glazing and gas central heating ensure year-round comfort and efficiency. The accommodation comprises an entrance hall leading to a spacious lounge with a bay window, a well-equipped kitchen/diner perfect for hosting friends and family gatherings, a bathroom, and two generously sized double bedrooms. The low maintenance garden to the rear provides a tranquil retreat, perfect for relaxing outdoors and enjoying sunny afternoons.

Council Tax band: C

Tenure: Freehold

EPC Energy Efficiency Rating: C

EPC Environmental Impact Rating:

Entrance Hall 18' 4" x 7' 3" (5.58m x 2.21m)

**Lounge** 16' 10" x 11' 11" (5.13m x 3.63m)

**Kitchen** 7' 10" x 15' 10" (2.40m x 4.82m)