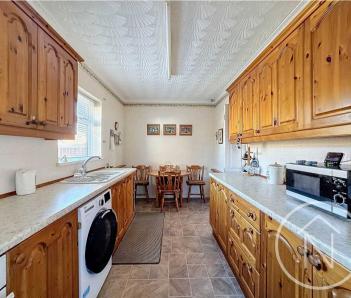

# Buxton Gardens, Billingham

Nestled within the sought-after area of Wolviston Court, this charming two-bedroom semidetached bungalow offers a comfortable and convenient lifestyle. Boasting no onward chain, the property features a driveway and garage, ideal for hassle-free parking. UPVC double glazing and gas central heating ensure year-round comfort and efficiency. The accommodation comprises an entrance hall leading to a spacious lounge with a bay window, a well-equipped kitchen/diner perfect for hosting friends and family gatherings, a bathroom, and two generously sized double bedrooms. The low maintenance garden to the rear provides a tranquil retreat, perfect for relaxing outdoors and enjoying sunny afternoons.

Council Tax band: C

Tenure: Freehold

EPC Energy Efficiency Rating: C

EPC Environmental Impact Rating:

Entrance Hall 18' 4" x 7' 3" (5.58m x 2.21m)

**Lounge** 16' 10" x 11' 11" (5.13m x 3.63m)

**Kitchen** 7' 10" x 15' 10" (2.40m x 4.82m)