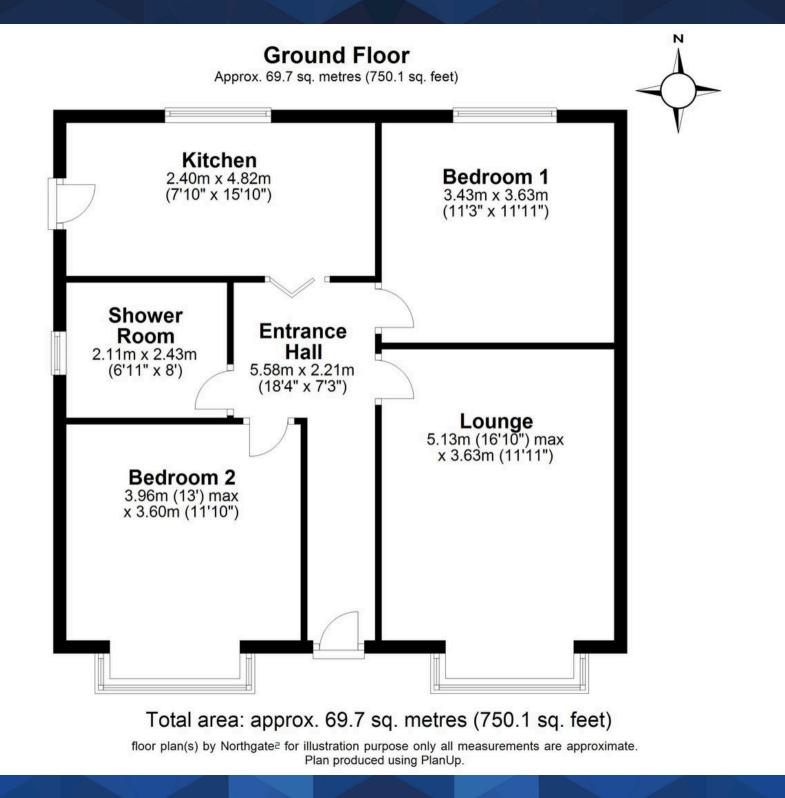

Council Tax band: C

Tenure: Freehold

EPC Energy Efficiency Rating: C

EPC Environmental Impact Rating:

Entrance Hall 18' 4" x 7' 3" (5.58m x 2.21m)

**Lounge** 16' 10" x 11' 11" (5.13m x 3.63m)

**Kitchen** 7' 10" x 15' 10" (2.40m x 4.82m)

Bathroom 6' 11" x 8' 0" (2.11m x 2.43m)

**Bedroom One** 11' 3" x 11' 11" (3.43m x 3.63m)

**Bedroom Two** 13' 0" x 11' 10" (3.96m x 3.60m)