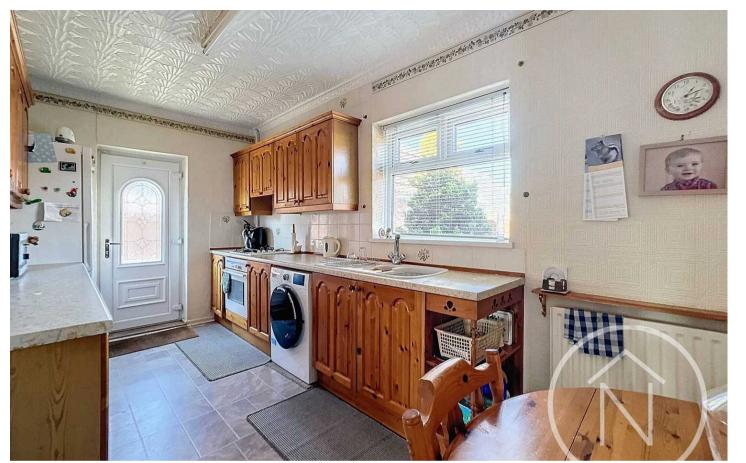

# Buxton Gardens, Billingham

Nestled within the sought-after area of Wolviston Court, this charming two-bedroom semidetached bungalow offers a comfortable and convenient lifestyle. Boasting no onward chain, the property features a driveway and garage, ideal for hassle-free parking. UPVC double glazing and gas central heating ensure year-round comfort and efficiency. The accommodation comprises an entrance hall leading to a spacious lounge with a bay window, a well-equipped kitchen/diner perfect for hosting friends and family gatherings, a bathroom, and two generously sized double bedrooms. The low maintenance garden to the rear provides a tranquil retreat, perfect for relaxing outdoors and enjoying sunny afternoons.

Council Tax band: C

Tenure: Freehold

EPC Energy Efficiency Rating: C

EPC Environmental Impact Rating:

Entrance Hall 18' 4" x 7' 3" (5.58m x 2.21m)

**Lounge** 16' 10" x 11' 11" (5.13m x 3.63m)

**Kitchen** 7' 10" x 15' 10" (2.40m x 4.82m)