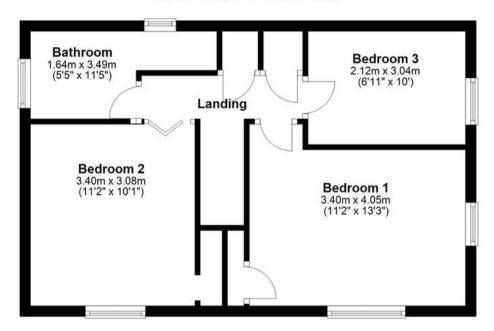

### Landing

#### Bathroom

5' 5" x 11' 5" (1.64m x 3.49m)

#### Bedroom One

11' 2" x 13' 3" (3.40m x 4.05m)

#### Bedroom Two

11' 2" x 10' 1" (3.40m x 3.08m)

#### Bedroom Three

6' 11" x 10' 0" (2.12m x 3.04m)

DRIVEWAY

2 Parking Spaces

**Ground Floor** 

Approx. 41.8 sq. metres (449.5 sq. feet)

## First Floor

Approx. 42.1 sq. metres (453.0 sq. feet)