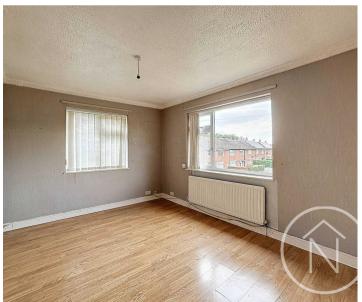

#### Bedroom One

11' 2" x 13' 3" (3.40m x 4.05m)

#### Bedroom Two

11' 2" x 10' 1" (3.40m x 3.08m)

#### Bedroom Three

6' 11" x 10' 0" (2.12m x 3.04m)

DRIVEWAY

2 Parking Spaces

**Ground Floor** 

Approx. 41.8 sq. metres (449.5 sq. feet)