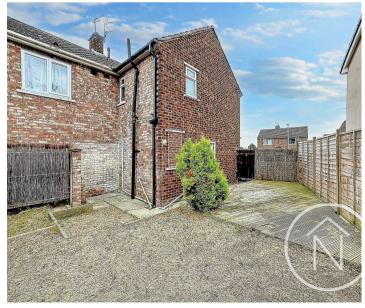

## Billingham

This three-bedroom semi-detached property is offered with no onward chain, making it an ideal opportunity for those looking for a smooth and efficient moving process. The property rests on a large corner plot, providing ample outdoor space and privacy for the occupants. Boasting UPVC double glazing and gas central heating throughout, this home offers both comfort and energy efficiency. The spacious accommodation comprises an inviting entrance hall, a light-filled lounge perfect for relaxation, and a kitchen/diner ideal for entertaining. The first floor features a landing leading to a bathroom with a bath and a separate shower, along with three generously proportioned bedrooms. Outside, the property benefits from extensive gardens to the front, side, and rear, providing plenty of opportunities for outdoor enjoyment. Additionally, the large driveway offers ample parking space for multiple vehicles, adding convenience to daily life.