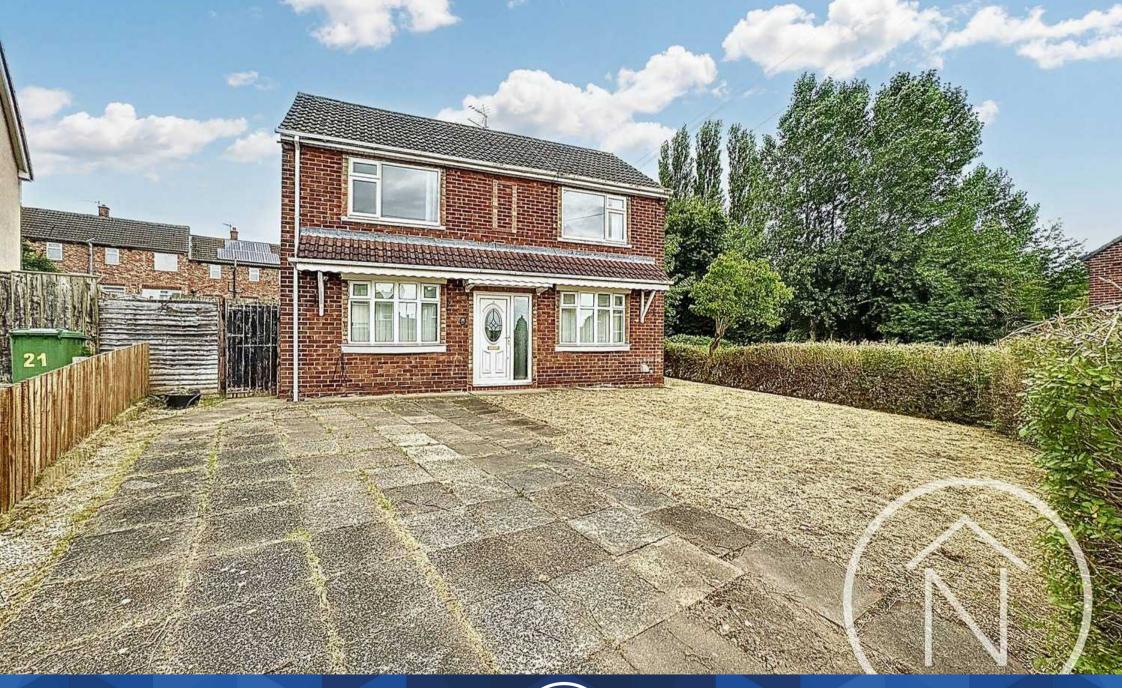

## Billingham

This three-bedroom semi-detached property is offered with no onward chain, making it an ideal opportunity for those looking for a smooth and efficient moving process. The property rests on a large corner plot, providing ample outdoor space and privacy for the occupants. Boasting UPVC double glazing and gas central heating throughout, this home offers both comfort and energy efficiency. The spacious accommodation comprises an inviting entrance hall, a light-filled lounge perfect for relaxation, and a kitchen/diner ideal for entertaining. The first floor features a landing leading to a bathroom with a bath and a separate shower, along with three generously proportioned bedrooms. Outside, the property benefits from extensive gardens to the front, side, and rear, providing plenty of opportunities for outdoor enjoyment. Additionally, the large driveway offers ample parking space for multiple vehicles, adding convenience to daily life.