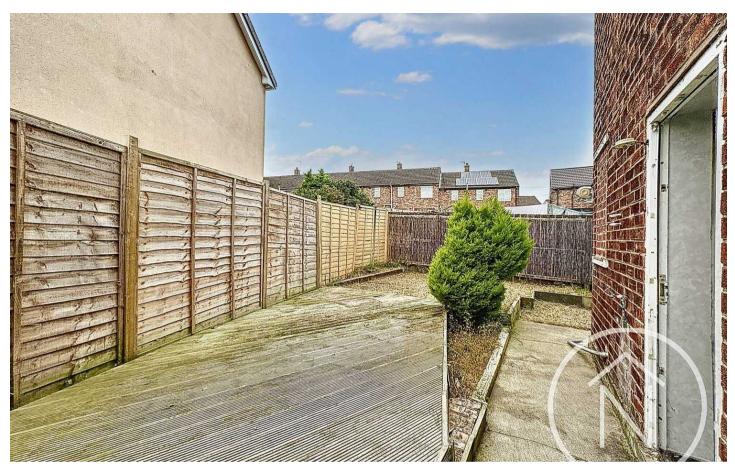

## Billingham

This three-bedroom semi-detached property is offered with no onward chain, making it an ideal opportunity for those looking for a smooth and efficient moving process. The property rests on a large corner plot, providing ample outdoor space and privacy for the occupants. Boasting UPVC double glazing and gas central heating throughout, this home offers both comfort and energy efficiency. The spacious accommodation comprises an inviting entrance hall, a light-filled lounge perfect for relaxation, and a kitchen/diner ideal for entertaining. The first floor features a landing leading to a bathroom with a bath and a separate shower, along with three generously proportioned bedrooms. Outside, the property benefits from extensive gardens to the front, side, and rear, providing plenty of opportunities for outdoor enjoyment. Additionally, the large driveway offers ample parking space for multiple vehicles, adding convenience to daily life.