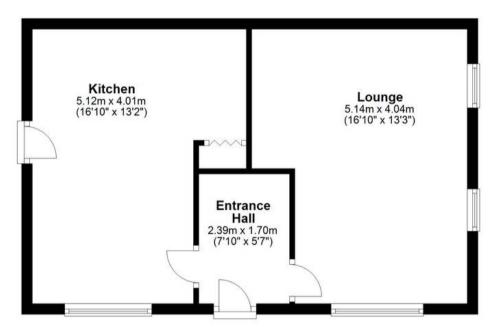

#### Entrance Hall

7' 10" x 5' 7" (2.39m x 1.70m)

#### Lounge

16' 10" x 13' 3" (5.14m x 4.04m)

#### Kitchen

16' 10" x 13' 2" (5.12m x 4.01m)