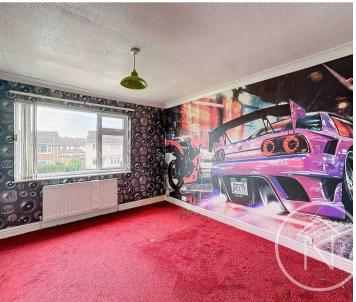

#### Bedroom One

11' 2" x 13' 3" (3.40m x 4.05m)

#### Bedroom Two

11' 2" x 10' 1" (3.40m x 3.08m)

#### Bedroom Three

6' 11" x 10' 0" (2.12m x 3.04m)

DRIVEWAY

2 Parking Spaces

**Ground Floor** 

Approx. 41.8 sq. metres (449.5 sq. feet)