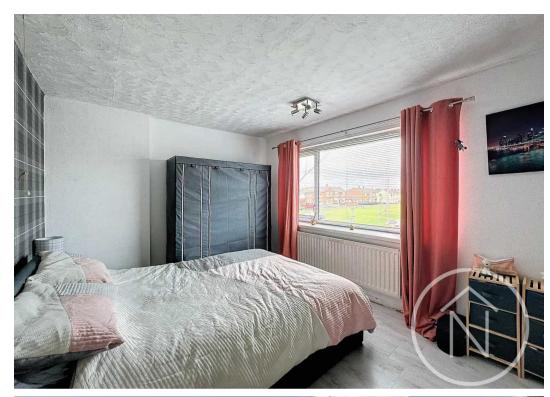

#### Bedroom One

11' 3" x 13' 5" (3.43m x 4.08m)

#### Bedroom Two

11' 5" x 10' 4" (3.47m x 3.15m)

#### Bedroom Three

6' 10" x 9' 11" (2.09m x 3.02m)

First Floor Approx. 42.7 sq. metres (459.2 sq. feet)