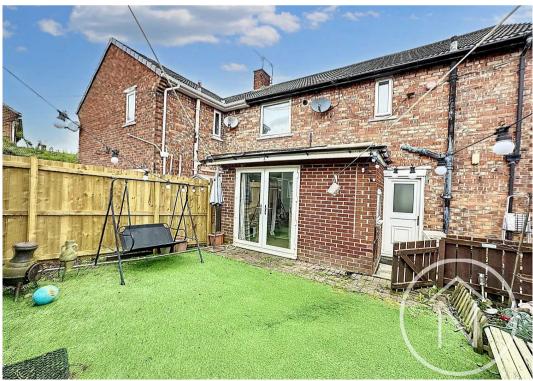

# 3 Nutley Road

Billingham, Billingham

Offers Invited Between £110,000 and £120,000

This extended three-bedroom semi-detached property offers a comfortable and spacious living environment. Boasting a driveway and garage, this home is perfect for those seeking convenience and practicality. The south-facing rear garden provides an idyllic spot for outdoor enjoyment and relaxation. Residents will benefit from the property's proximity to local shops and amenities, making daily errands a breeze. With UPVC double glazing and gas central heating, the home ensures warmth and energy efficiency year-round. The accommodation comprises an entrance hall, a charming lounge, a bright garden room, a well-equipped kitchen, a bathroom and separate WC, and three generously sized bedrooms, offering ample space for the whole family to enjoy.