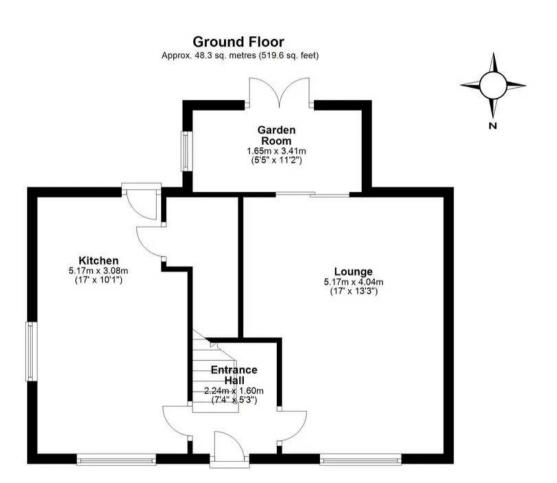

#### Entrance Hall

7' 4" x 5' 3" (2.24m x 1.60m)

### Lounge

17' 0" x 13' 3" (5.17m x 4.04m)

#### Kitchen

17' 0" x 10' 1" (5.17m x 3.08m)

#### Garden Room

5' 5" x 11' 2" (1.65m x 3.41m)