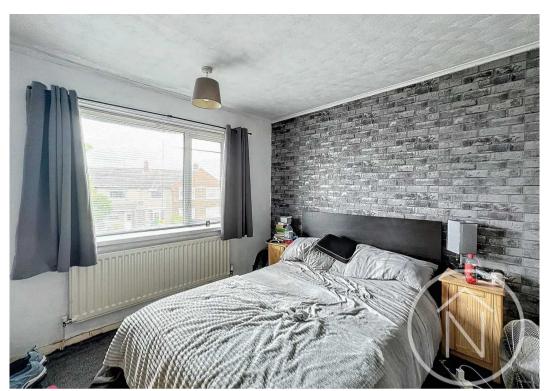

#### Bedroom One

11' 3" x 13' 5" (3.43m x 4.08m)

#### Bedroom Two

11' 5" x 10' 4" (3.47m x 3.15m)

#### Bedroom Three

6' 10" x 9' 11" (2.09m x 3.02m)

First Floor Approx. 42.7 sq. metres (459.2 sq. feet)