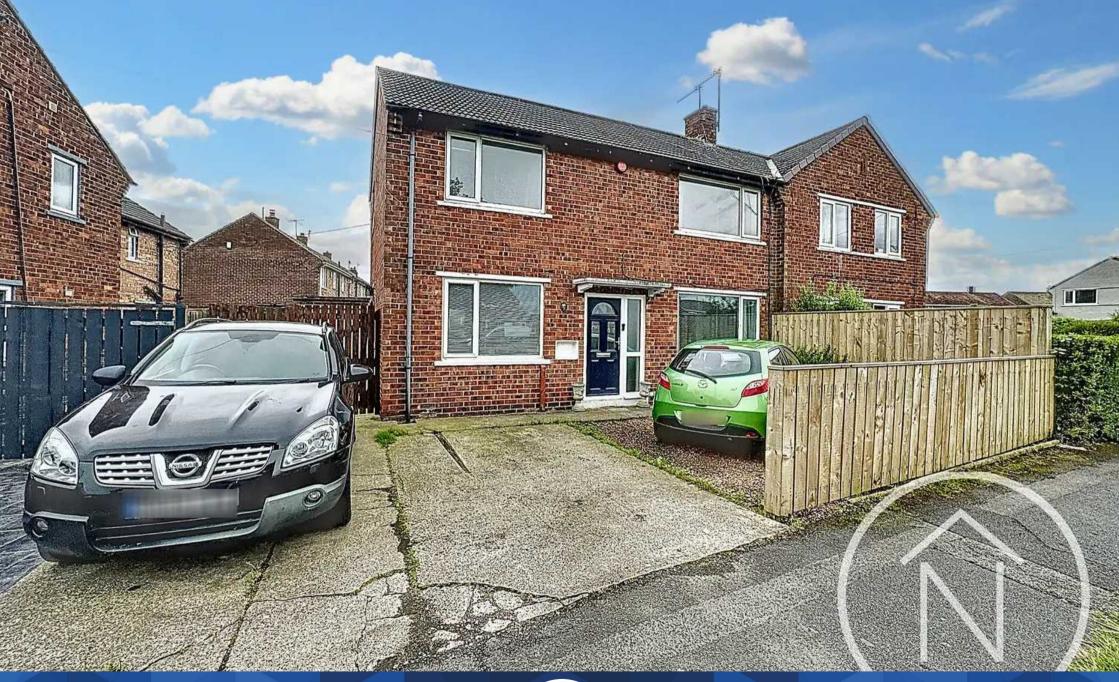

3 Nutley Road, Billingham Billingham

Guide Price £110,000 - £120,000

# 3 Nutley Road

Billingham, Billingham

Offers Invited Between £110,000 and £120,000

This extended three-bedroom semi-detached property offers a comfortable and spacious living environment. Boasting a driveway and garage, this home is perfect for those seeking convenience and practicality. The south-facing rear garden provides an idyllic spot for outdoor enjoyment and relaxation. Residents will benefit from the property's proximity to local shops and amenities, making daily errands a breeze. With UPVC double glazing and gas central heating, the home ensures warmth and energy efficiency year-round. The accommodation comprises an entrance hall, a charming lounge, a bright garden room, a well-equipped kitchen, a bathroom and separate WC, and three generously sized bedrooms, offering ample space for the whole family to enjoy.

Council Tax band: A

Tenure: Freehold