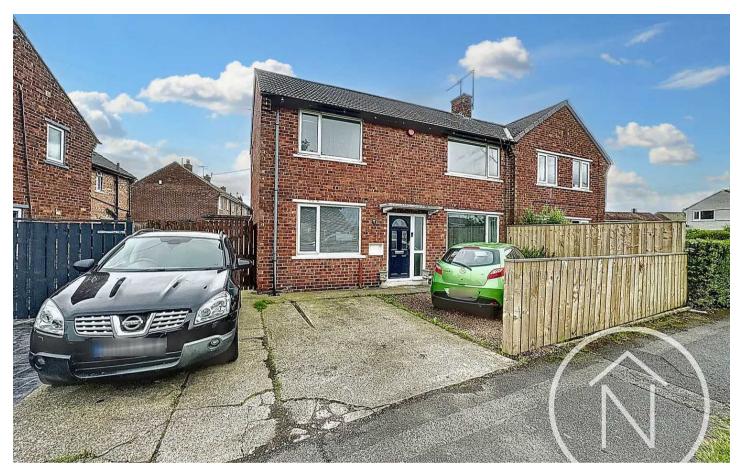

3 Nutley Road, Billingham Billingham

Guide Price £110,000 - £120,000

# 3 Nutley Road

Billingham, Billingham

Offers Invited Between £110,000 and £120,000

This extended three-bedroom semi-detached property offers a comfortable and spacious living environment. Boasting a driveway and garage, this home is perfect for those seeking convenience and practicality. The south-facing rear garden provides an idyllic spot for outdoor enjoyment and relaxation. Residents will benefit from the property's proximity to local shops and amenities, making daily errands a breeze. With UPVC double glazing and gas central heating, the home ensures warmth and energy efficiency year-round. The accommodation comprises an entrance hall, a charming lounge, a bright garden room, a well-equipped kitchen, a bathroom and separate WC, and three generously sized bedrooms, offering ample space for the whole family to enjoy.