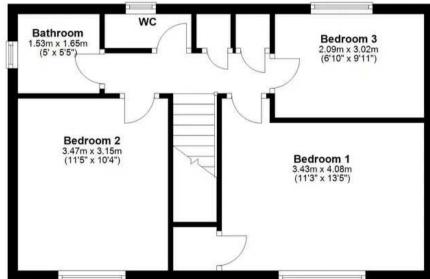

## Landing

WC

#### Bathroom

5' 0" x 5' 5" (1.53m x 1.65m)

#### Bedroom One

11' 3" x 13' 5" (3.43m x 4.08m)

#### Bedroom Two

11' 5" x 10' 4" (3.47m x 3.15m)

#### Bedroom Three

6' 10" x 9' 11" (2.09m x 3.02m)

First Floor Approx. 42.7 sq. metres (459.2 sq. feet)