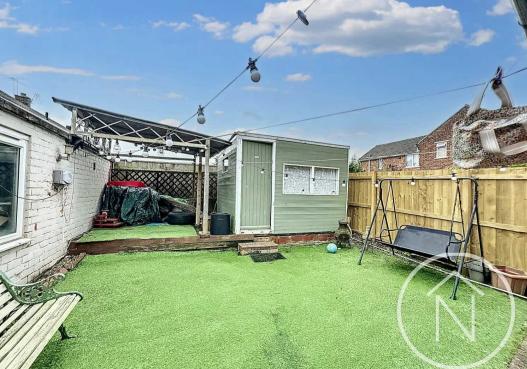

# 3 Nutley Road

Billingham, Billingham

Offers Invited Between £110,000 and £120,000

This extended three-bedroom semi-detached property offers a comfortable and spacious living environment. Boasting a driveway and garage, this home is perfect for those seeking convenience and practicality. The south-facing rear garden provides an idyllic spot for outdoor enjoyment and relaxation. Residents will benefit from the property's proximity to local shops and amenities, making daily errands a breeze. With UPVC double glazing and gas central heating, the home ensures warmth and energy efficiency year-round. The accommodation comprises an entrance hall, a charming lounge, a bright garden room, a well-equipped kitchen, a bathroom and separate WC, and three generously sized bedrooms, offering ample space for the whole family to enjoy.