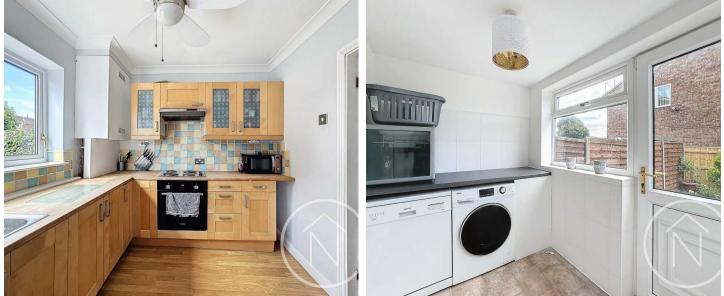

#### Kitchen

8' 8" x 9' 7" (2.65m x 2.93m)

#### Utility

5' 6" x 7' 7" (1.68m x 2.32m)