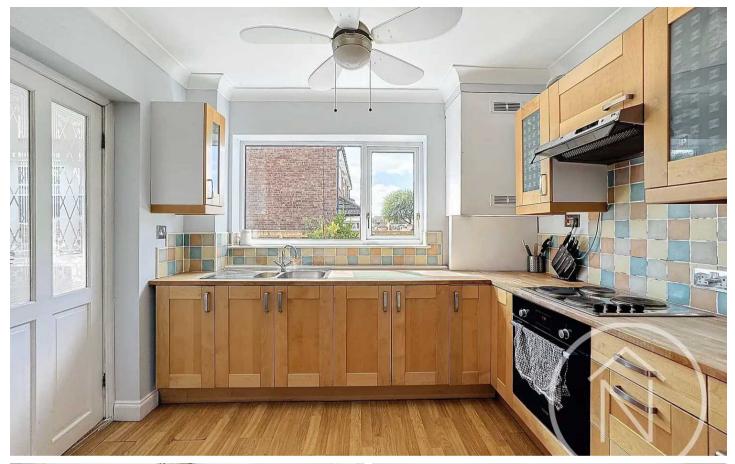

glazing and gas central heating, ensuring comfort and energy efficiency year-round. The accommodation is thoughtfully laid out and comprises an entrance hall, spacious lounge, dining room, modern kitchen, utility space, well-appointed bathroom, and three generously sized bedrooms.

Externally, the property offers a delightful outdoor space perfect for entertaining or relaxing. The south-facing rear garden provides a sunny aspect throughout the day, ideal for outdoor gatherings or simply unwinding in the fresh air. With ample space for outdoor furniture and activities, this property truly offers a tranquil retreat from the hustle and bustle, making it a wonderful place to call home.

Council Tax band: B

Tenure: Freehold

EPC Energy Efficiency Rating: D

EPC Environmental Impact Rating: D





#### Entrance Hall

14' 1" x 5' 8" (4.30m x 1.72m)

#### Lounge

13' 7" x 12' 4" (4.14m x 3.75m)

#### Dining Room

8' 8" x 8' 4" (2.65m x 2.55m)

#### Kitchen

8' 8" x 9' 7" (2.65m x 2.93m)

#### Utility

5' 6" x 7' 7" (1.68m x 2.32m)

#### Landing

8' 9" x 6' 0" (2.66m x 1.83m)

#### Bathroom

5' 5" x 8' 2" (1.64m x 2.50m)

#### Bedroom One

12' 5" x 12' 0" (3.78m x 3.65m)

#### Bedroom Two

10' 1" x 12' 0" (3.07m x 3.65m)

#### Bedroom Three

8' 1" x 8' 4" (2.46m x 2.53m)





GARAGE

Single Garage

DRIVEWAY

2 Parking Spaces

























# Northgate - Teesside

8 Town Square, Billingham - TS23 2LY

01642 813222

billingham@northgates.net

www.northgates.co.uk/

While we have made efforts to ensure the accuracy of the information provided in our sales particulars, please