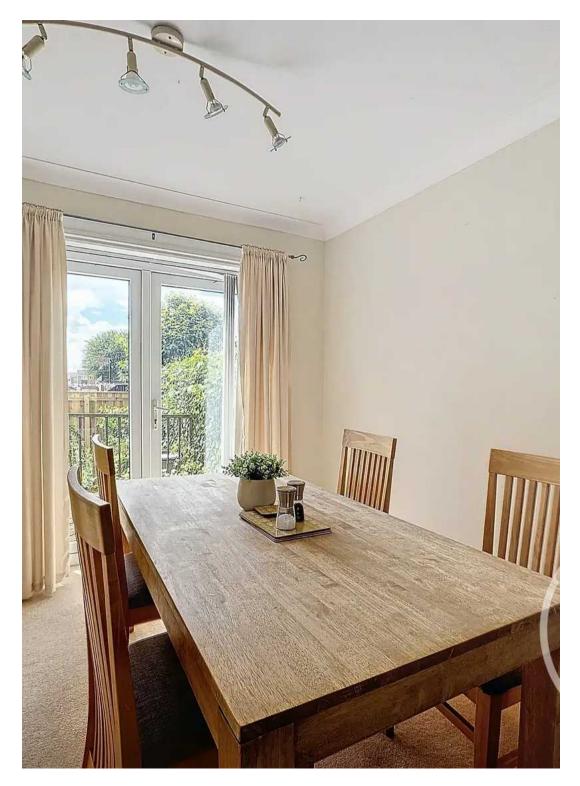

Wallington Way, Billingham



Guide Price £140,000 - £150,000



## Wallington Way

### Billingham

Offers Invited Between £140,000 to £150,000

A fantastic opportunity to acquire this charming three-bedroom semi-detached property in the desirable High Grange area of Billingham. Perfect for first-time buyers or families, this home boasts a range of features including a south-facing rear garden, driveway, and garage. The property is also equipped with UPVC double glazing and gas central heating, ensuring comfort and energy efficiency year-round. The accommodation is thoughtfully laid out and comprises an entrance hall, spacious lounge, dining room, modern kitchen, utility space, well-appointed bathroom, and three generously sized bedrooms.

Externally, the property offers a delightful outdoor space perfect for entertaining or relaxing. The south-facing