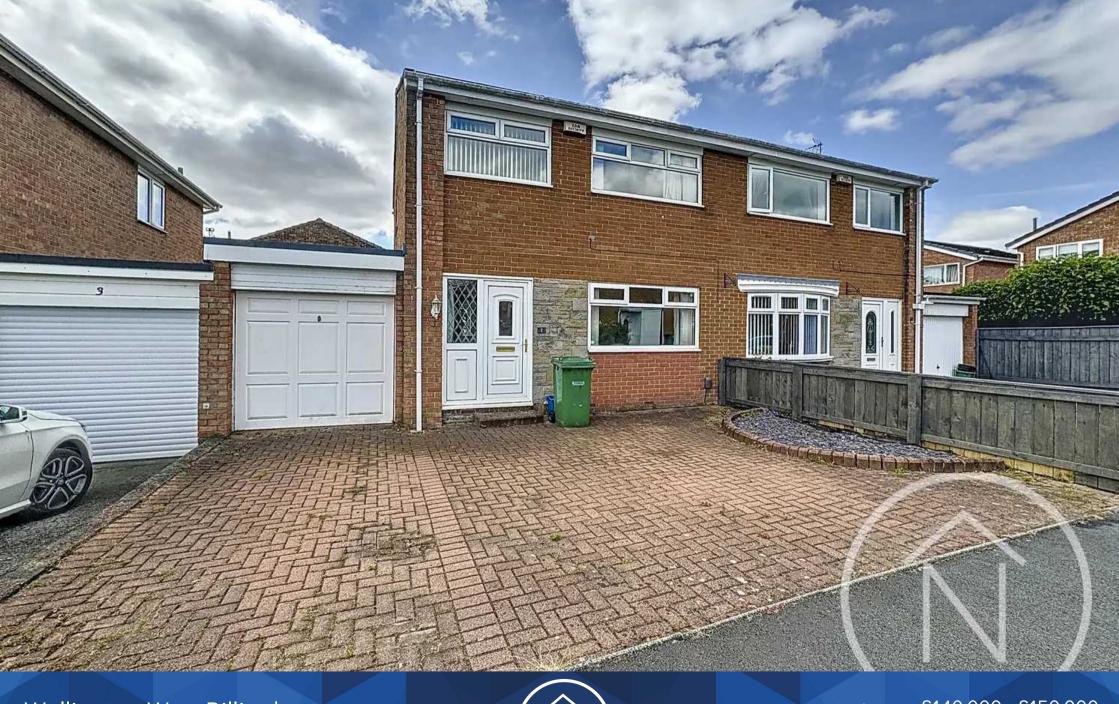

Wallington Way, Billingham

Guide Price £140,000 - £150,000

### Billingham

Offers Invited Between £140,000 to £150,000

A fantastic opportunity to acquire this charming three-bedroom semi-detached property in the desirable High Grange area of Billingham. Perfect for first-time buyers or families, this home boasts a range of features including a south-facing rear garden, driveway, and garage. The property is also equipped with UPVC double glazing and gas central heating, ensuring comfort and energy efficiency year-round. The accommodation is thoughtfully laid out and comprises an entrance hall, spacious lounge, dining room, modern kitchen, utility space, well-appointed bathroom, and three generously sized bedrooms.

Externally, the property offers a delightful outdoor space perfect for entertaining or relaxing. The south-facing rear garden provides a sunny aspect throughout the day, ideal for outdoor gatherings or simply unwinding in the fresh air. With ample space for outdoor furniture and activities, this property truly offers a tranquil retreat from the hustle and bustle, making it a wonderful place to call home.

#### Bedroom Three

8' 1" x 8' 4" (2.46m x 2.53m)

GARAGE

Single Garage

DRIVEWAY

2 Parking Spaces