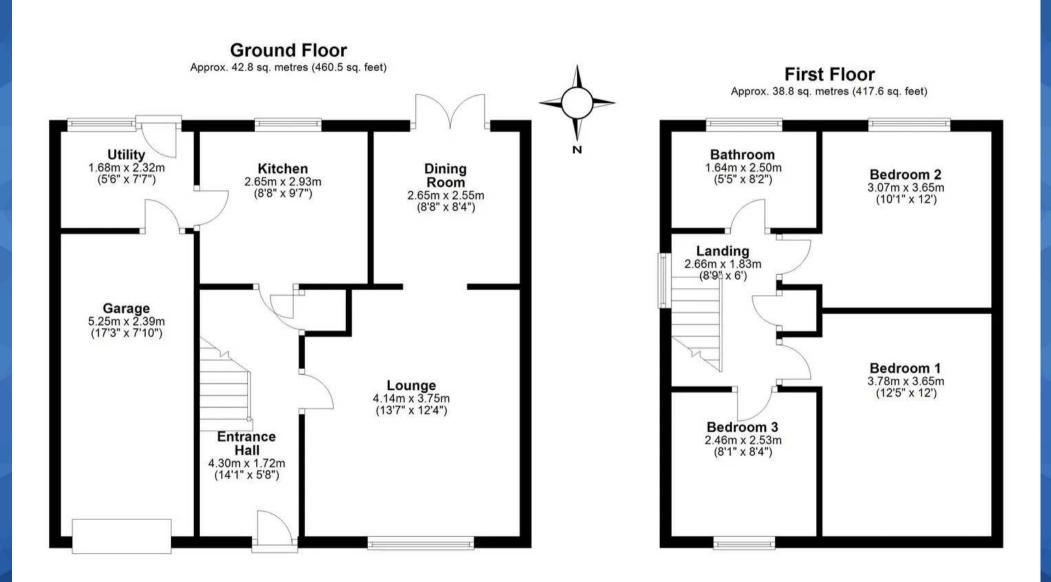

#### Entrance Hall

14' 1" x 5' 8" (4.30m x 1.72m)

#### Lounge

13' 7" x 12' 4" (4.14m x 3.75m)

#### Dining Room

8' 8" x 8' 4" (2.65m x 2.55m)

#### Kitchen

8' 8" x 9' 7" (2.65m x 2.93m)

#### Utility

5' 6" x 7' 7" (1.68m x 2.32m)

#### Landing

8' 9" x 6' 0" (2.66m x 1.83m)

#### Bathroom

5' 5" x 8' 2" (1.64m x 2.50m)

#### Bedroom One

12' 5" x 12' 0" (3.78m x 3.65m)

#### Bedroom Two

10' 1" x 12' 0" (3.07m x 3.65m)

#### Bedroom Three

8' 1" x 8' 4" (2.46m x 2.53m)

GARAGE

Single Garage

DRIVEWAY

2 Parking Spaces