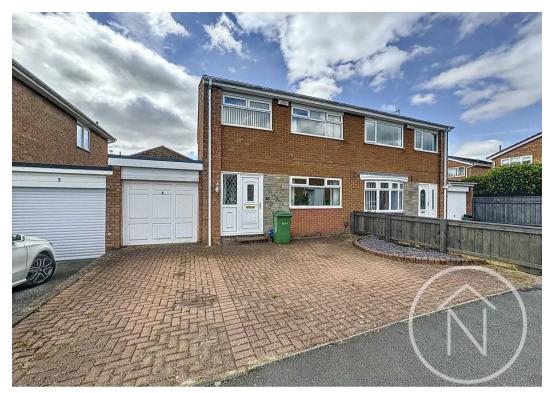

Wallington Way, Billingham

Guide Price £140,000 - £150,000

### Billingham

Offers Invited Between £140,000 to £150,000

A fantastic opportunity to acquire this charming three-bedroom semi-detached property in the desirable High Grange area of Billingham. Perfect for first-time buyers or families, this home boasts a range of features including a south-facing rear garden, driveway, and garage. The property is also equipped with UPVC double glazing and gas central heating, ensuring comfort and energy efficiency year-round. The accommodation is thoughtfully laid out and comprises an entrance hall, spacious lounge, dining room, modern kitchen, utility space, well-appointed bathroom, and three generously sized bedrooms.

Externally, the property offers a delightful outdoor space perfect for entertaining or relaxing. The south-facing rear garden provides a sunny aspect throughout the day, ideal for outdoor gatherings or simply unwinding in the fresh air. With ample space for outdoor furniture and activities, this property truly offers a tranquil retreat from the hustle and bustle, making it a wonderful place to call home.