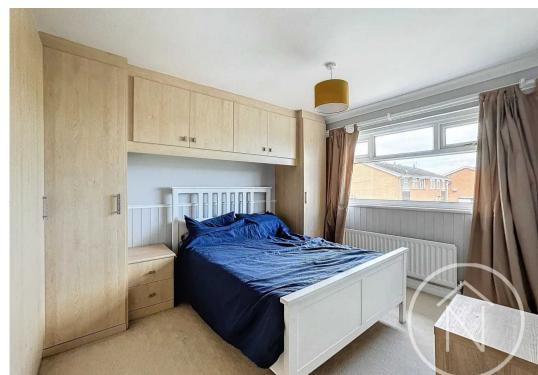

#### Bedroom One

12' 5" x 12' 0" (3.78m x 3.65m)

#### Bedroom Two

10' 1" x 12' 0" (3.07m x 3.65m)