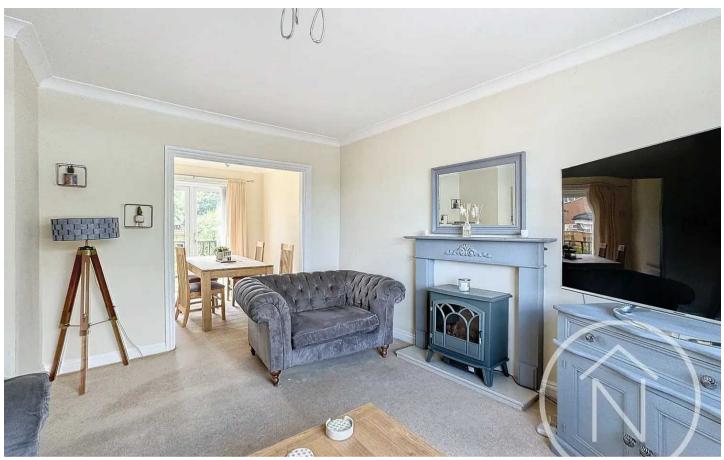

#### Lounge

13' 7" x 12' 4" (4.14m x 3.75m)

#### Dining Room

8' 8" x 8' 4" (2.65m x 2.55m)