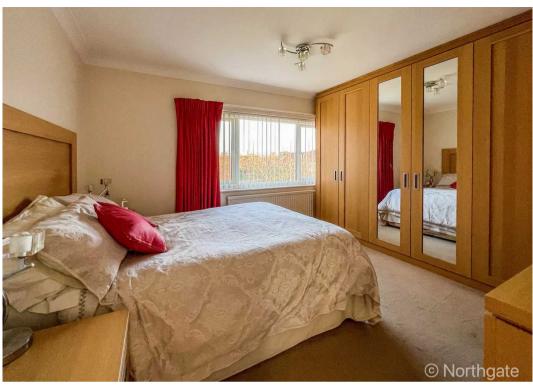

#### Bedroom 1

12' 4" x 10' 6" (3.76m x 3.21m)

#### Bedroom 2

13' 10" x 9' 5" (4.22m x 2.87m)