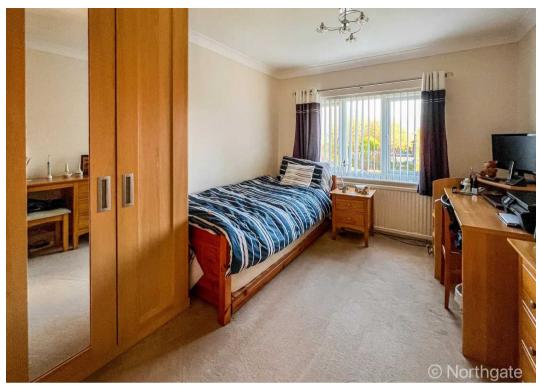

#### Bedroom 1

12' 4" x 10' 6" (3.76m x 3.21m)

#### Bedroom 2

13' 10" x 9' 5" (4.22m x 2.87m)