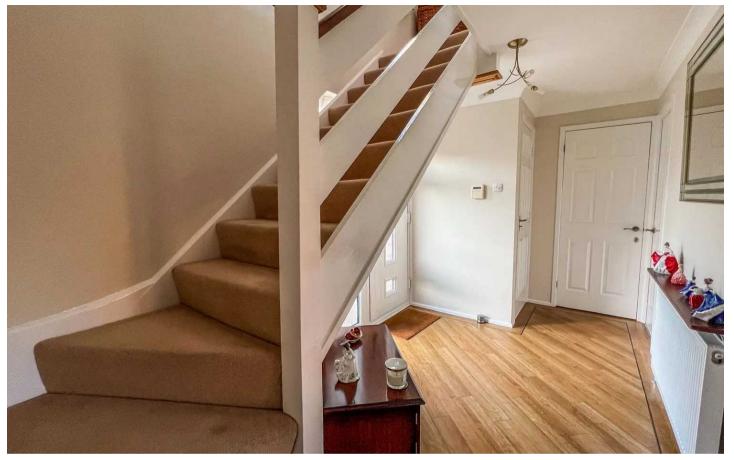

# Entrance Hall

14' 8" x 7' 1" (4.48m x 2.16m)

Downstairs WC

# Landing

14' 2" x 7' 1" (4.33m x 2.15m)