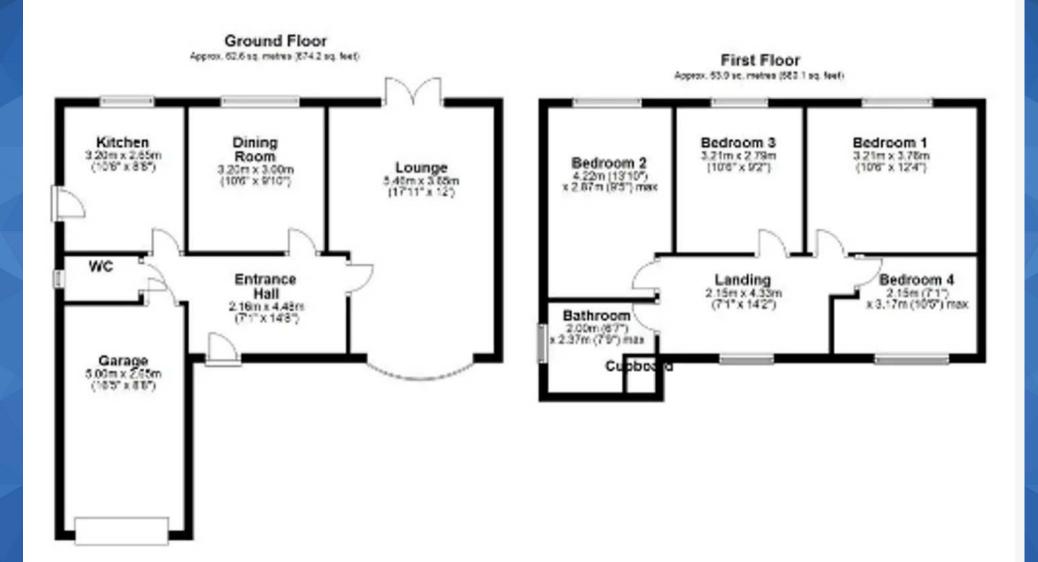

# Entrance Hall

14' 8" x 7' 1" (4.48m x 2.16m)

Downstairs WC

# Lounge

17' 11" x 12' 0" (5.46m x 3.65m)

# Dining Room

10' 6" x 9' 10" (3.20m x 3.00m)

#### Kitchen

10' 6" x 8' 8" (3.20m x 2.65m)

# Landing

14' 2" x 7' 1" (4.33m x 2.15m)

#### Bathroom

7' 9" x 6' 7" (2.37m x 2.00m)

#### Bedroom 1

12' 4" x 10' 6" (3.76m x 3.21m)

#### Bedroom 2

13' 10" x 9' 5" (4.22m x 2.87m)

# Bedroom 3

10' 6" x 9' 2" (3.21m x 2.79m)

# Bedroom 4

10' 5" x 7' 1" (3.17m x 2.15m)

Council Tax band: E

Tenure: Freehold

EPC Energy Efficiency Rating: D