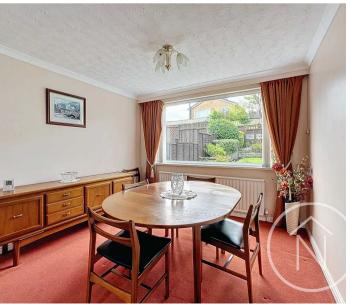

equipped with gas central heating and UPVC double glazing throughout, ensuring comfort and energy efficiency for all seasons. This extended home provides ample living space for families and couples alike.

Externally, the property offers a generous outside space perfect for outdoor activities and entertaining guests. The south-facing rear garden provides a sanctuary for relaxation and enjoyment. Additionally, the driveway and garage provide ample parking space for multiple vehicles, a highly sought-after feature in this vibrant area. This property offers an excellent opportunity for those seeking a well-maintained family home in a prime location, ensuring a comfortable and convenient lifestyle for years to come.

Council Tax band: C

EPC Energy Efficiency Rating: C

Tenure: Freehold







#### Porch

1' 7" x 6' 4" (0.47m x 1.93m)

#### Hallway

14' 2" x 6' 0" (4.31m x 1.84m)

#### Lounge/Diner

25' 9" x 12' 2" (7.85m x 3.72m)

#### **Dining Room**

15' 10" x 7' 10" (4.83m x 2.40m)

#### Kitchen

13' 11" x 7' 1" (4.25m x 2.16m)

#### Landing

9' 0" x 8' 0" (2.75m x 2.43m)

#### Bathroom

5' 4" x 7' 11" (1.63m x 2.41m)

#### Bedroom One

14' 1" x 12' 2" (4.28m x 3.72m)

#### Bedroom Two

11' 7" x 10' 7" (3.53m x 3.22m)

#### Bedroom Three

9' 0" x 7' 5" (2.75m x 2.27m)





GARAGE

Single Garage

DRIVEWAY

1 Parking Space























## First Floor

Approx. 44.0 sq. metres (473.8 sq. feet)



Total area: approx. 115.2 sq. metres (1239.7 sq. feet)

floor plan(s) by Northgate∈ for illustration purpose only all measurements are approximate. Plan produced using PlanU