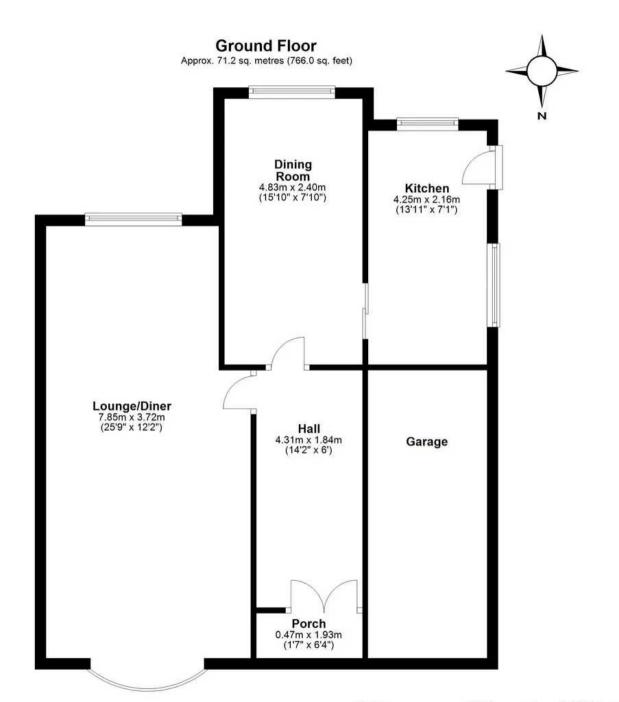

The accommodation comprises a porch, hallway, spacious lounge/diner with an additional separate dining room, a kitchen, landing, bathroom, and three generously sized bedrooms. The property is equipped with gas central heating and UPVC double glazing throughout, ensuring comfort and energy efficiency for all seasons. This extended home provides ample living space for families and couples alike.

#### Porch

1' 7" x 6' 4" (0.47m x 1.93m)

#### Hallway

14' 2" x 6' 0" (4.31m x 1.84m)

#### Lounge/Diner

25' 9" x 12' 2" (7.85m x 3.72m)

#### **Dining Room**

15' 10" x 7' 10" (4.83m x 2.40m)

#### Kitchen

13' 11" x 7' 1" (4.25m x 2.16m)

#### Bedroom Three

9' 0" x 7' 5" (2.75m x 2.27m)

GARAGE

Single Garage

DRIVEWAY

1 Parking Space