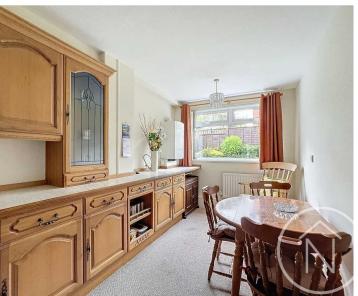

is equipped with gas central heating and UPVC double glazing throughout, ensuring comfort and energy efficiency for all seasons. This extended home provides ample living space for families and couples alike.

Externally, the property offers a generous outside space perfect for outdoor activities and entertaining guests. The south-facing rear garden provides a sanctuary for relaxation and enjoyment. Additionally, the driveway and garage provide ample parking space for multiple vehicles, a highly sought-after feature in this vibrant area. This property offers an excellent opportunity for those seeking a well-maintained family home in a prime location, ensuring a comfortable and convenient lifestyle for years to come.

Council Tax band: C

EPC Energy Efficiency Rating: C

Tenure: Freehold







#### Porch

1' 7" x 6' 4" (0.47m x 1.93m)

#### Hallway

14' 2" x 6' 0" (4.31m x 1.84m)

#### Lounge/Diner

25' 9" x 12' 2" (7.85m x 3.72m)

#### **Dining Room**

15' 10" x 7' 10" (4.83m x 2.40m)

#### Kitchen

13' 11" x 7' 1" (4.25m x 2.16m)

#### Landing

9' 0" x 8' 0" (2.75m x 2.43m)

#### Bathroom

5' 4" x 7' 11" (1.63m x 2.41m)

#### Bedroom One

14' 1" x 12' 2" (4.28m x 3.72m)

#### Bedroom Two

11' 7" x 10' 7" (3.53m x 3.22m)

#### Bedroom Three

9' 0" x 7' 5" (2.75m x 2.27m)





GARAGE

Single Garage

DRIVEWAY

1 Parking Space























## First Floor

Approx. 44.0 sq. metres (473.8 sq. feet)



Total area: approx. 115.2 sq. metres (1239.7 sq. feet)

floor plan(s) by Northgate∈ for illustration purpose only all measurements are approximate. Plan produced using Pla