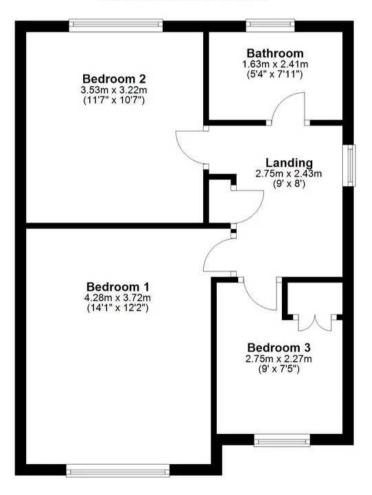

The accommodation comprises a porch, hallway, spacious lounge/diner with an additional separate dining room, a kitchen, landing, bathroom, and three generously sized bedrooms. The property is equipped with gas central heating and UPVC double glazing throughout, ensuring comfort and energy efficiency for all seasons. This extended home provides ample living space for families and couples alike.

#### Landing

9' 0" x 8' 0" (2.75m x 2.43m)

#### Bathroom

5' 4" x 7' 11" (1.63m x 2.41m)

#### Bedroom One

14' 1" x 12' 2" (4.28m x 3.72m)

#### Bedroom Two

11' 7" x 10' 7" (3.53m x 3.22m)

#### Bedroom Three

9' 0" x 7' 5" (2.75m x 2.27m)

GARAGE

Single Garage

DRIVEWAY

1 Parking Space