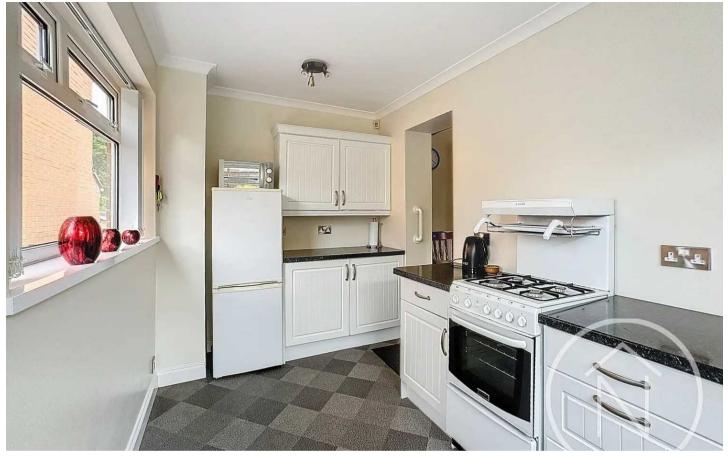

y is equipped with gas central heating and UPVC double glazing throughout, ensuring comfort and energy efficiency for all seasons. This extended home provides ample living space for families and couples alike.

Externally, the property offers a generous outside space perfect for outdoor activities and entertaining guests. The south-facing rear garden provides a sanctuary for relaxation and enjoyment. Additionally, the driveway and garage provide ample parking space for multiple vehicles, a highly sought-after feature in this vibrant area. This property offers an excellent opportunity for those seeking a well-maintained family home in a prime location, ensuring a comfortable and convenient lifestyle for years to come.

Council Tax band: C

EPC Energy Efficiency Rating: C

Tenure: Freehold







#### Porch

1' 7" x 6' 4" (0.47m x 1.93m)

#### Hallway

14' 2" x 6' 0" (4.31m x 1.84m)

#### Lounge/Diner

25' 9" x 12' 2" (7.85m x 3.72m)

#### **Dining Room**

15' 10" x 7' 10" (4.83m x 2.40m)

#### Kitchen

13' 11" x 7' 1" (4.25m x 2.16m)

#### Landing

9' 0" x 8' 0" (2.75m x 2.43m)

#### Bathroom

5' 4" x 7' 11" (1.63m x 2.41m)

#### Bedroom One

14' 1" x 12' 2" (4.28m x 3.72m)

#### Bedroom Two

11' 7" x 10' 7" (3.53m x 3.22m)

#### Bedroom Three

9' 0" x 7' 5" (2.75m x 2.27m)





GARAGE

Single Garage

DRIVEWAY

1 Parking Space























## First Floor

Approx. 44.0 sq. metres (473.8 sq. feet)



Total area: approx. 115.2 sq. metres (1239.7 sq. feet)

floor plan(s) by Northgate∈ for illustration purpose only all measurements are approximate. Plan produced using P