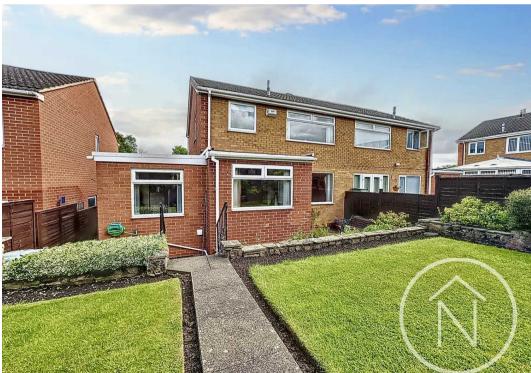

#### **Wolviston Court**

Extended Three Bedroom Semi Detached home with no onward chain, situated on the desirable Wolviston Court in Billingham. This property boasts a driveway and garage, perfect for off-road parking. Nestled in a popular cul-de-sac location, this home features a south-facing rear garden, ideal for soaking up the sun and enjoying the outdoors. The property is conveniently located close to local schools and amenities, providing ease and convenience for residents.

Externally, the property offers a generous outside space perfect for outdoor activities and entertaining guests. The south-facing rear garden provides a sanctuary for relaxation and enjoyment. Additionally, the driveway and garage provide ample parking space for multiple vehicles, a highly sought-after feature in this vibrant area. This property offers an excellent opportunity for those seeking a well-maintained family home in a prime location, ensuring a comfortable and convenient lifestyle for years to come.