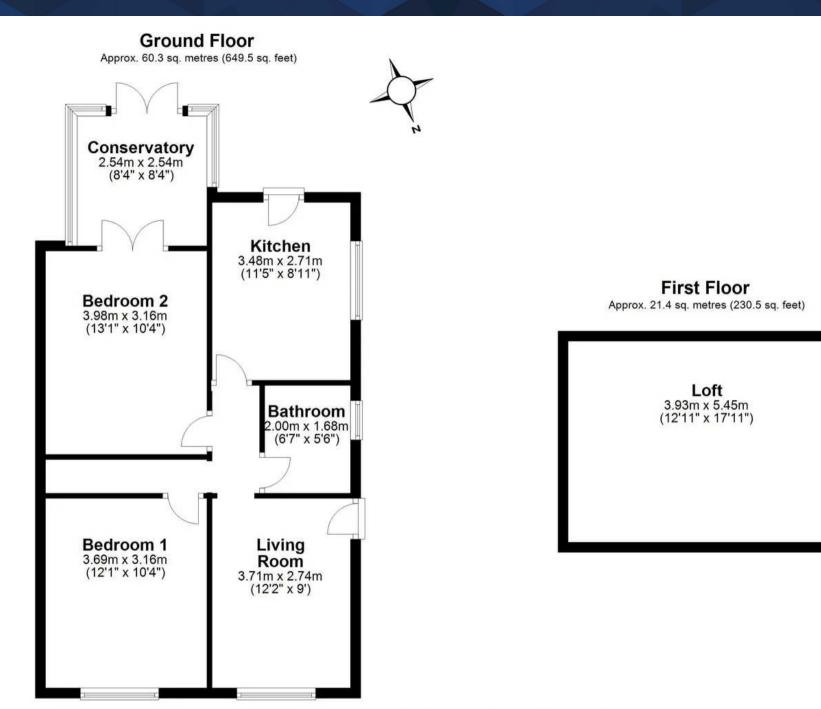

## Living Room

12' 2" x 9' 0" (3.71m x 2.74m)

#### Kitchen

11' 5" x 8' 11" (3.48m x 2.71m)

#### Bathroom

6' 7" x 5' 6" (2.00m x 1.68m)

# Consevatory

8' 4" x 8' 4" (2.54m x 2.54m)

## Bedroom One

12' 1" x 10' 4" (3.69m x 3.16m)

## Bedroom Two

13' 1" x 10' 4" (3.98m x 3.16m)

GARAGE

Single Garage

DRIVEWAY

3 Parking Spaces

Total area: approx. 81.8 sq. metres (880.1 sq. feet)

floor plan(s) by Northgate<sup>⊇</sup> for illustration purpose only all measurements are approximate. Plan produced using PlanUp.