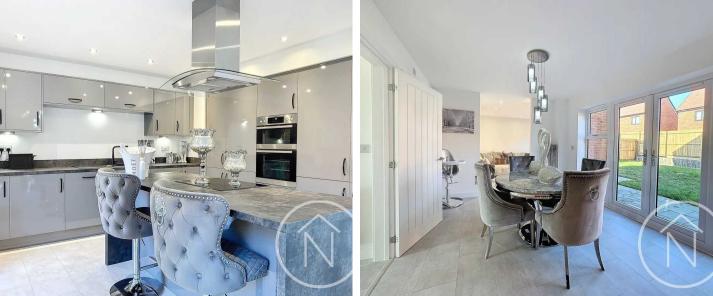

Upon entering, you are greeted by a spacious entrance hall that leads to the two reception rooms on the ground floor. The generous openplan kitchen/diner and family room is the heart of the home, offering a perfect space for family gatherings and entertaining. Two sets of French doors lead out to the private garden, allowing for seamless indoor-outdoor living. Additionally, there is a bright and spacious living room at the front of the house, benefiting from a large bay window that floods the room with natural light.

The ground floor also features a modern kitchen with integrated appliances, a utility room, and a guest cloakroom for added convenience. The property further benefits from UPVC double glazing and gas central heating, ensuring year-round comfort and efficiency.

**Lounge** 17' 8" x 12' 2" (5.39m x 3.71m)

**Ground Floor Wc** 4' 8" x 5' 4" (1.42m x 1.62m)

**Kitchen/Diner** 12' 5" x 24' 6" (3.79m x 7.46m)

Family Room 11' 4" x 10' 4" (3.46m x 3.16m)

Utility 5' 9" x 5' 3" (1.75m x 1.61m)