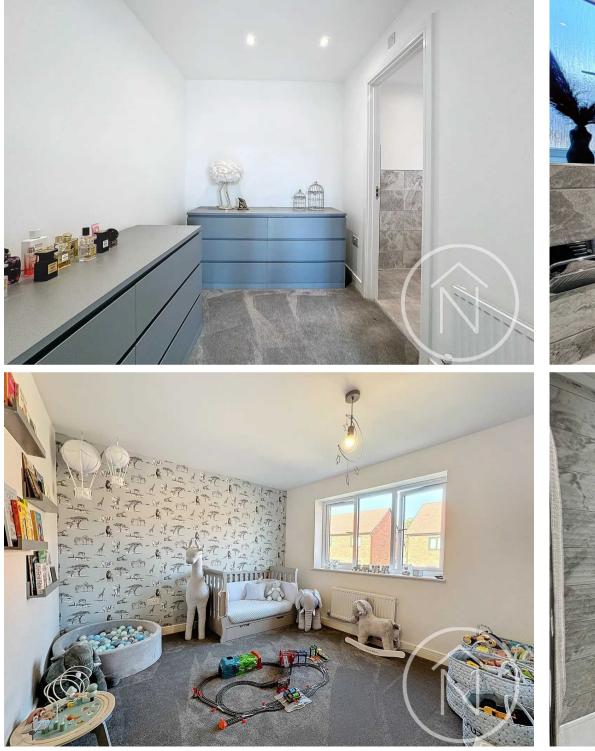

Heading upstairs, you will find four generously sized double bedrooms, including a master bedroom with a dedicated dressing area and en-suite shower room. Bedroom two also has the added luxury of an en-suite, while the remaining two bedrooms share a modern family bathroom. Each bedroom offers ample space and natural light, creating a tranquil retreat for residents.

Landing 17' 11" x 7' 1" (5.47m x 2.15m)

Family Bathroom 6' 1" x 9' 10" (1.85m x 3.00m)

Bedroom One 13' 3" x 12' 2" (4.03m x 3.71m)

**Dressing Area** 9' 7" x 6' 4" (2.91m x 1.94m)

**En-suite** 7' 5" x 5' 9" (2.27m x 1.74m)

**Bedroom Two** 17' 0" x 15' 3" (5.19m x 4.66m)

**Bedroom Three** 9' 7" x 15' 1" (2.92m x 4.59m)

**Bedroom Four** 9' 7" x 12' 5" (2.93m x 3.78m)

Total area: approx. 180.0 sq. metres (1938.0 sq. feet) floor plan(s) by Northgate= for illustration purpose only all measurements are approximate. Plan produced using PlanUp.