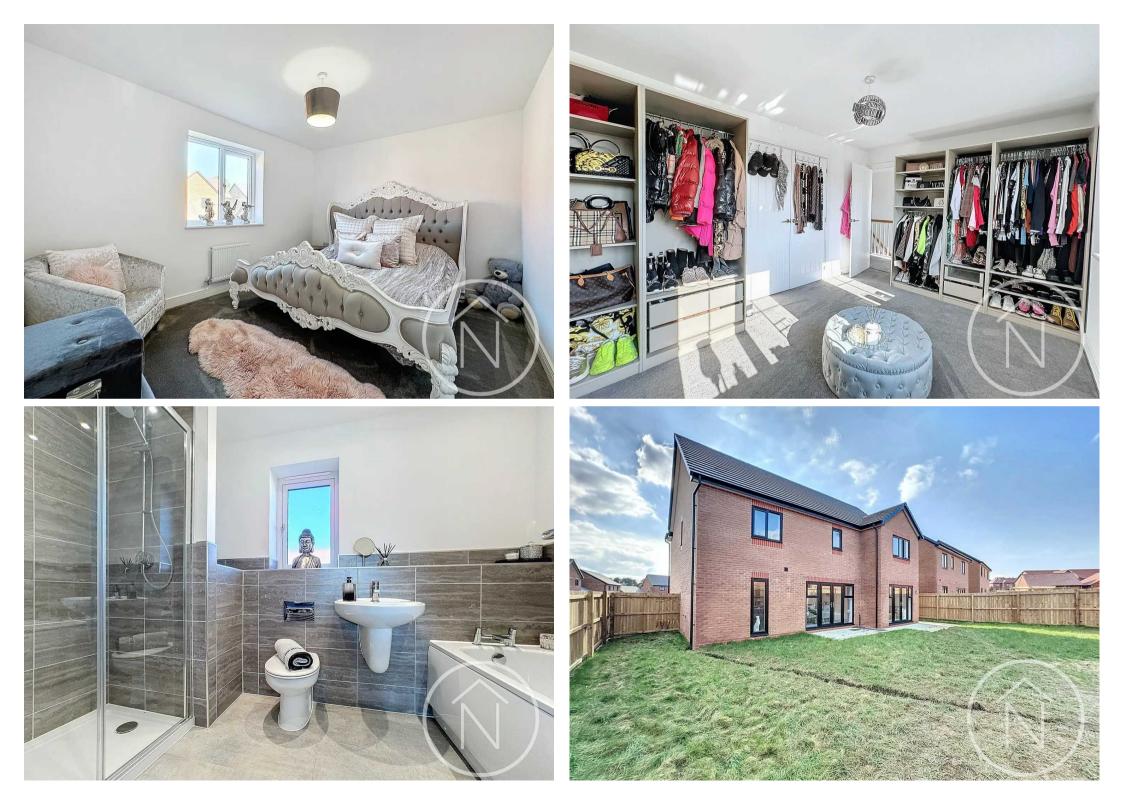

Heading upstairs, you will find four generously sized double bedrooms, including a master bedroom with a dedicated dressing area and en-suite shower room. Bedroom two also has the added luxury of an en-suite, while the remaining two bedrooms share a modern family bathroom. Each bedroom offers ample space and natural light, creating a tranquil retreat for residents.

Upon entering, you are greeted by a spacious entrance hall that leads to the two reception rooms on the ground floor. The generous openplan kitchen/diner and family room is the heart of the home, offering a perfect space for family gatherings and entertaining. Two sets of French doors lead out to the private garden, allowing for seamless indoor-outdoor living. Additionally, there is a bright and spacious living room at the front of the house, benefiting from a large bay window that floods the room with natural light.