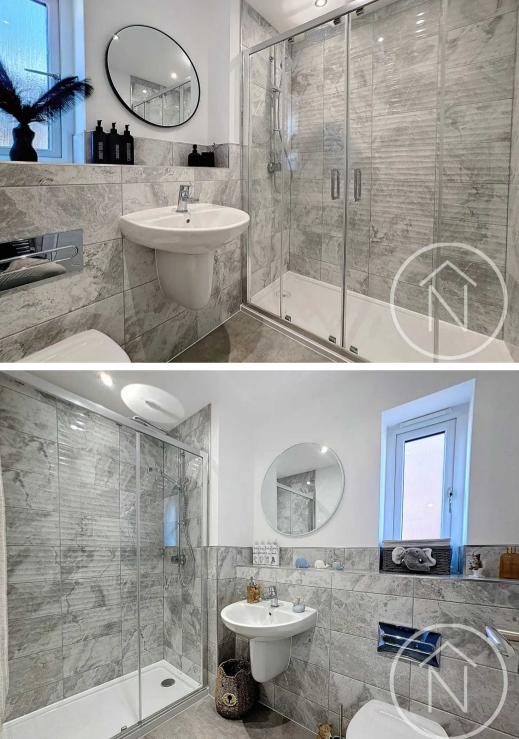

Heading upstairs, you will find four generously sized double bedrooms, including a master bedroom with a dedicated dressing area and en-suite shower room. Bedroom two also has the added luxury of an en-suite, while the remaining two bedrooms share a modern family bathroom. Each bedroom offers ample space and natural light, creating a tranquil retreat for residents.

Landing 17' 11" x 7' 1" (5.47m x 2.15m)

Family Bathroom 6' 1" x 9' 10" (1.85m x 3.00m)

Bedroom One 13' 3" x 12' 2" (4.03m x 3.71m)

**Dressing Area** 9' 7" x 6' 4" (2.91m x 1.94m)

**En-suite** 7' 5" x 5' 9" (2.27m x 1.74m)