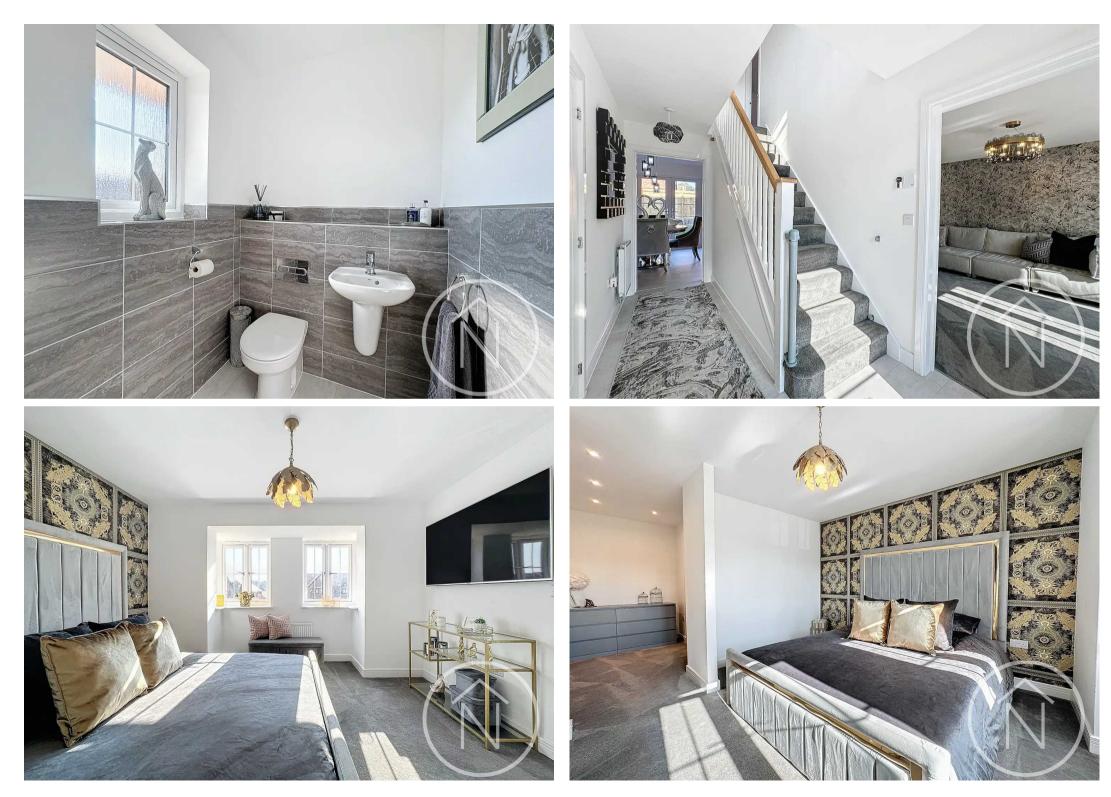

Heading upstairs, you will find four generously sized double bedrooms, including a master bedroom with a dedicated dressing area and en-suite shower room. Bedroom two also has the added luxury of an en-suite, while the remaining two bedrooms share a modern family bathroom. Each bedroom offers ample space and natural light, creating a tranquil retreat for residents.

Landing 17' 11" x 7' 1" (5.47m x 2.15m)

Family Bathroom 6' 1" x 9' 10" (1.85m x 3.00m)

Bedroom One 13' 3" x 12' 2" (4.03m x 3.71m)

**Dressing Area** 9' 7" x 6' 4" (2.91m x 1.94m)

**En-suite** 7' 5" x 5' 9" (2.27m x 1.74m)

**Bedroom Two** 17' 0" x 15' 3" (5.19m x 4.66m)

**Bedroom Three** 9' 7" x 15' 1" (2.92m x 4.59m)

**Bedroom Four** 9' 7" x 12' 5" (2.93m x 3.78m)

Total area: approx. 180.0 sq. metres (1938.0 sq. feet) floor plan(s) by Northgate= for illustration purpose only all measurements are approximate. Plan produced using PlanUp.