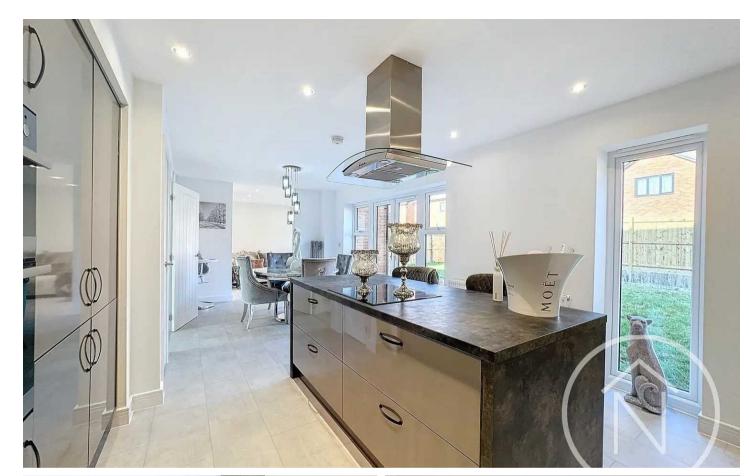

Upon entering, you are greeted by a spacious entrance hall that leads to the two reception rooms on the ground floor. The generous openplan kitchen/diner and family room is the heart of the home, offering a perfect space for family gatherings and entertaining. Two sets of French doors lead out to the private garden, allowing for seamless indoor-outdoor living. Additionally, there is a bright and spacious living room at the front of the house, benefiting from a large bay window that floods the room with natural light.

The ground floor also features a modern kitchen with integrated appliances, a utility room, and a guest cloakroom for added convenience. The property further benefits from UPVC double glazing and gas central heating, ensuring year-round comfort and efficiency.

**Lounge** 17' 8" x 12' 2" (5.39m x 3.71m)

**Ground Floor Wc** 4' 8" x 5' 4" (1.42m x 1.62m)

**Kitchen/Diner** 12' 5" x 24' 6" (3.79m x 7.46m)

Family Room 11' 4" x 10' 4" (3.46m x 3.16m)

Utility 5' 9" x 5' 3" (1.75m x 1.61m)