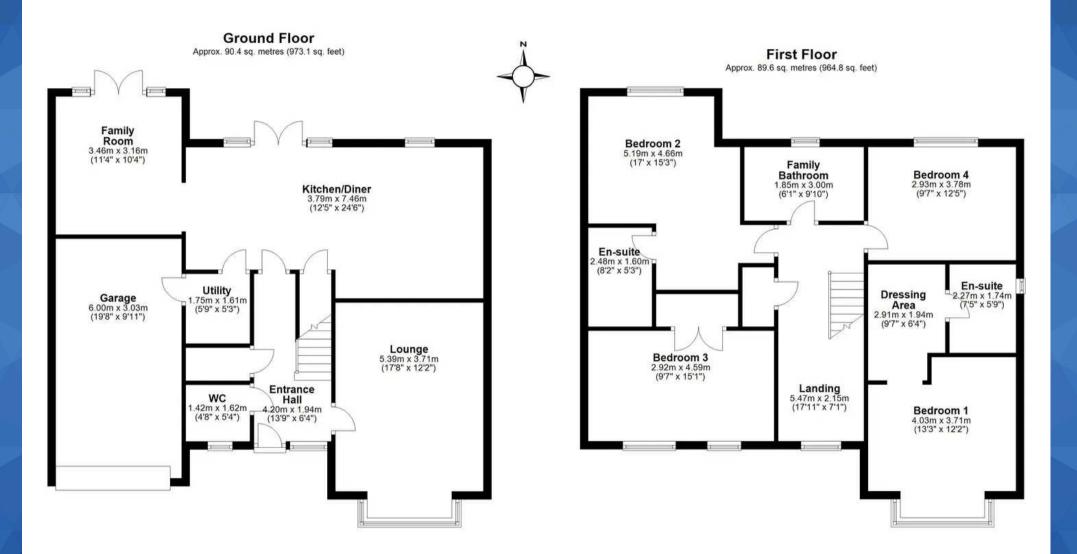

**Lounge** 17' 8" x 12' 2" (5.39m x 3.71m)

**Ground Floor Wc** 4' 8" x 5' 4" (1.42m x 1.62m)

**Kitchen/Diner** 12' 5" x 24' 6" (3.79m x 7.46m)

Family Room 11' 4" x 10' 4" (3.46m x 3.16m)

Utility 5' 9" x 5' 3" (1.75m x 1.61m)

Landing 17' 11" x 7' 1" (5.47m x 2.15m)

Family Bathroom 6' 1" x 9' 10" (1.85m x 3.00m)

Bedroom One 13' 3" x 12' 2" (4.03m x 3.71m)

**Dressing Area** 9' 7" x 6' 4" (2.91m x 1.94m)

**En-suite** 7' 5" x 5' 9" (2.27m x 1.74m)

**Bedroom Two** 17' 0" x 15' 3" (5.19m x 4.66m)

**Bedroom Three** 9' 7" x 15' 1" (2.92m x 4.59m)

**Bedroom Four** 9' 7" x 12' 5" (2.93m x 3.78m)

Total area: approx. 180.0 sq. metres (1938.0 sq. feet) floor plan(s) by Northgate= for illustration purpose only all measurements are approximate. Plan produced using PlanUp.