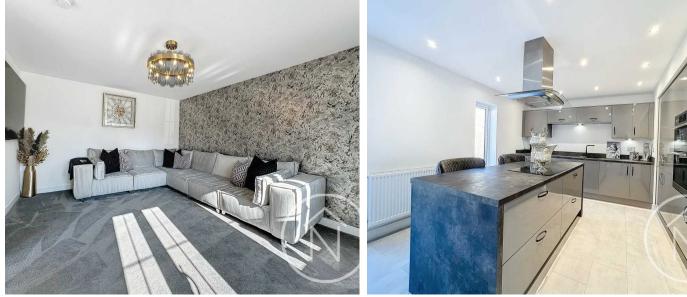

Upon entering, you are greeted by a spacious entrance hall that leads to the two reception rooms on the ground floor. The generous openplan kitchen/diner and family room is the heart of the home, offering a perfect space for family gatherings and entertaining. Two sets of French doors lead out to the private garden, allowing for seamless indoor-outdoor living. Additionally, there is a bright and spacious living room at the front of the house, benefiting from a large bay window that floods the room with natural light.

The ground floor also features a modern kitchen with integrated appliances, a utility room, and a guest cloakroom for added convenience. The property further benefits from UPVC double glazing and gas central heating, ensuring year-round comfort and efficiency.