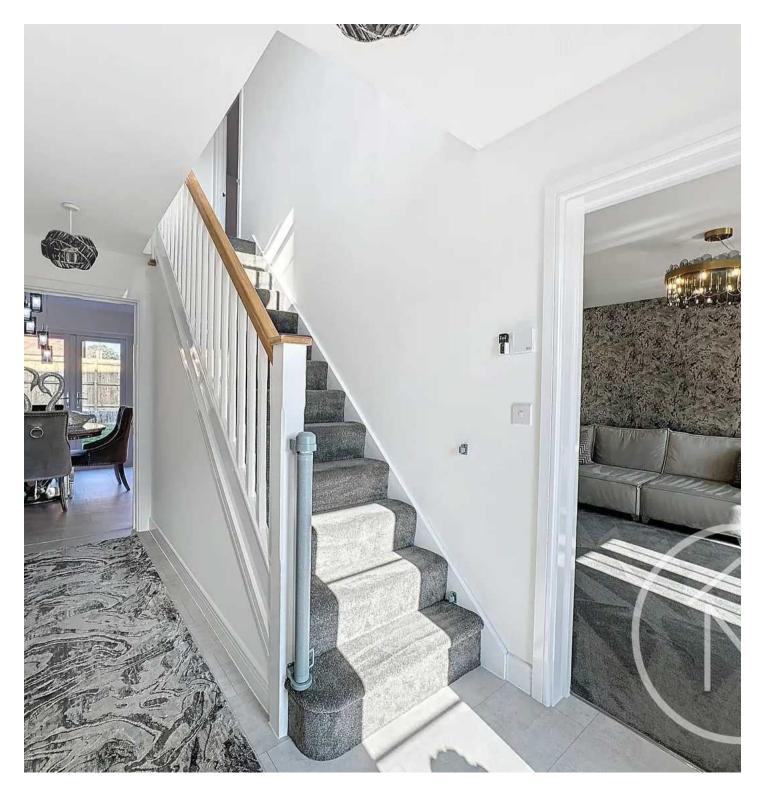

Upon entering, you are greeted by a spacious entrance hall that leads to the two reception rooms on the ground floor. The generous openplan kitchen/diner and family room is the heart of the home, offering a perfect space for family gatherings and entertaining. Two sets of French doors lead out to the private garden, allowing for seamless indoor-outdoor living. Additionally, there is a bright and spacious living room at the front of the house, benefiting from a large bay window that floods the room with natural light.

Don't miss the opportunity to make this exceptional property your new home. Contact us today to arrange a viewing and experience the comfort and elegance of The Plane for yourself.

Entrance Hall 13' 9" x 6' 4" (4.20m x 1.94m)