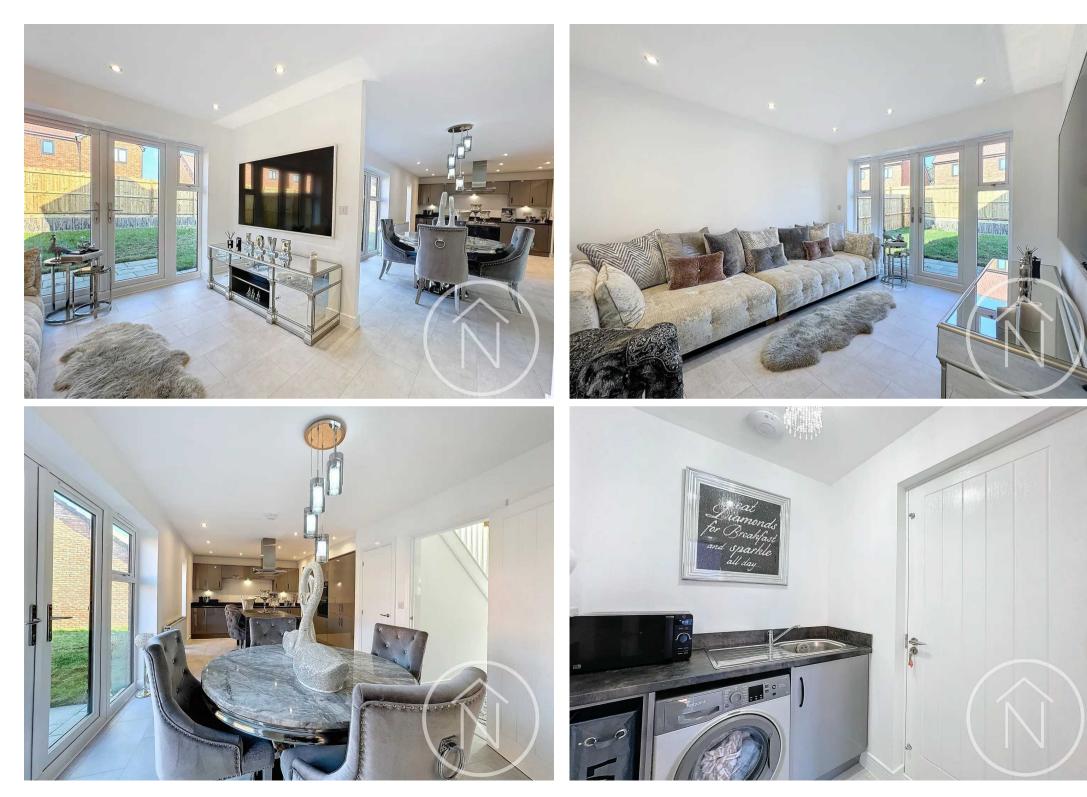

Upon entering, you are greeted by a spacious entrance hall that leads to the two reception rooms on the ground floor. The generous openplan kitchen/diner and family room is the heart of the home, offering a perfect space for family gatherings and entertaining. Two sets of French doors lead out to the private garden, allowing for seamless indoor-outdoor living. Additionally, there is a bright and spacious living room at the front of the house, benefiting from a large bay window that floods the room with natural light.

The ground floor also features a modern kitchen with integrated appliances, a utility room, and a guest cloakroom for added convenience. The property further benefits from UPVC double glazing and gas central heating, ensuring year-round comfort and efficiency.

**Lounge** 17' 8" x 12' 2" (5.39m x 3.71m)

**Ground Floor Wc** 4' 8" x 5' 4" (1.42m x 1.62m)

**Kitchen/Diner** 12' 5" x 24' 6" (3.79m x 7.46m)

Family Room 11' 4" x 10' 4" (3.46m x 3.16m)

Utility 5' 9" x 5' 3" (1.75m x 1.61m)