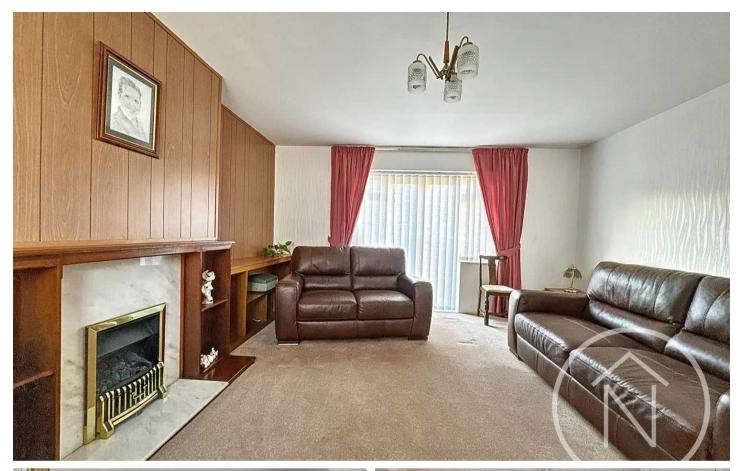

Upon entering this well-appointed home, you are greeted with a welcoming entrance hall leading to a spacious lounge, perfect for relaxing and entertaining guests. The kitchen is tastefully designed, offering ample storage and workspace.

# Lounge

17' 7" x 14' 7" (5.36m x 4.44m)