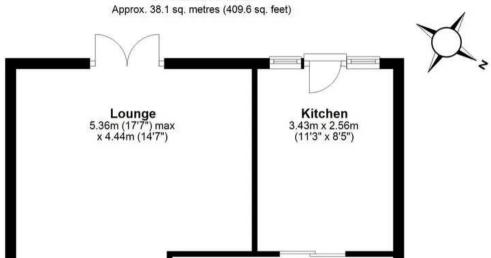

# Lounge

17' 7" x 14' 7" (5.36m x 4.44m)

### Kitchen

11' 3" x 8' 5" (3.43m x 2.56m)

# **Ground Floor**

Entrance

Hall 1.83m x 4.16m (6' x 13'8")

First Floor
Approx. 41.8 sq. metres (449.9 sq. feet)