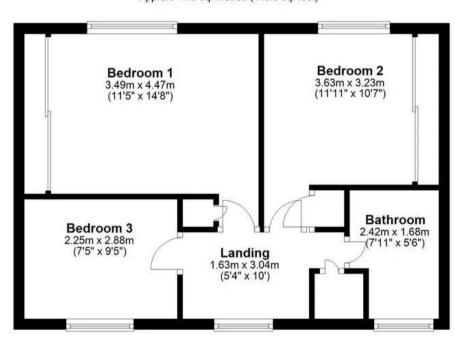

# Landing

5' 4" x 10' 0" (1.63m x 3.04m)

# Bathroom

7' 11" x 5' 6" (2.42m x 1.68m)

# Bedroom One

11' 5" x 14' 8" (3.49m x 4.47m)

## **Bedroom Two**

11' 11" x 10' 7" (3.63m x 3.23m)

### **Bedroom Three**

7' 5" x 9' 5" (2.25m x 2.88m)