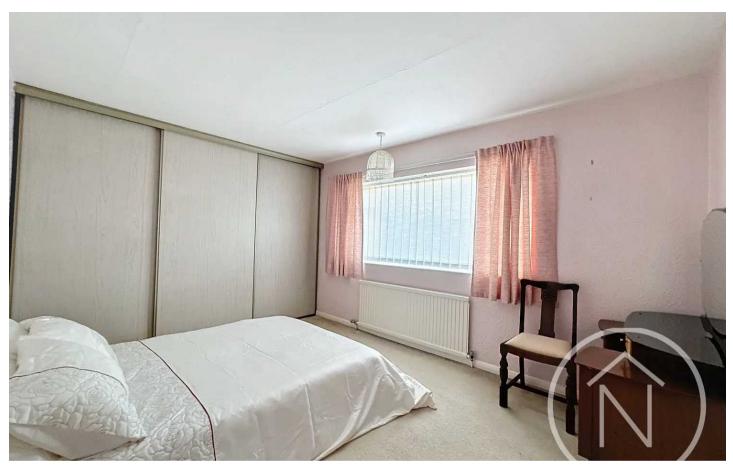

# Bedroom One

11' 5" x 14' 8" (3.49m x 4.47m)

## **Bedroom Two**

11' 11" x 10' 7" (3.63m x 3.23m)

### **Bedroom Three**

7' 5" x 9' 5" (2.25m x 2.88m)