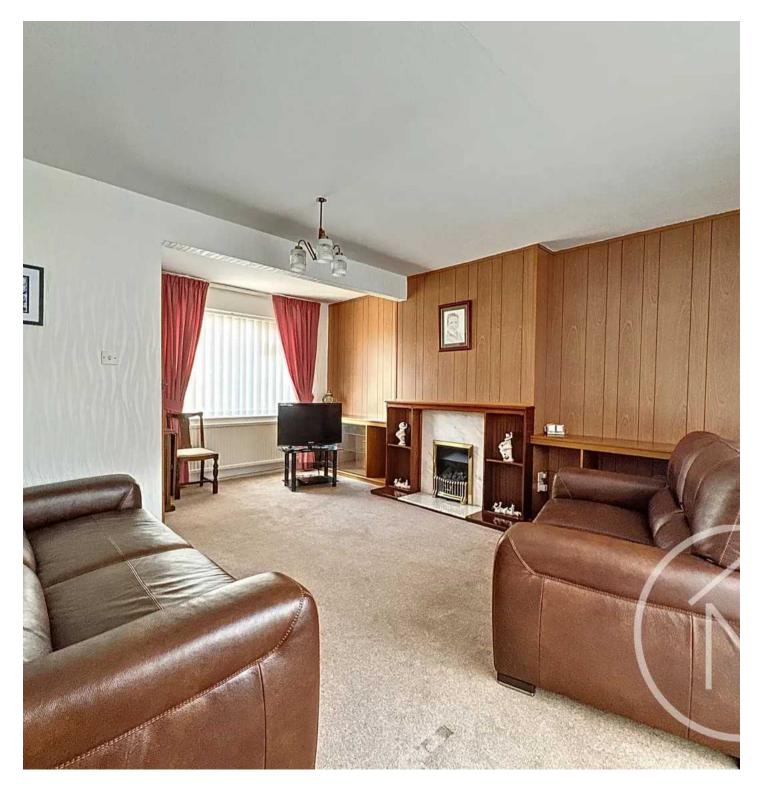

Upon entering this well-appointed home, you are greeted with a welcoming entrance hall leading to a spacious lounge, perfect for relaxing and entertaining guests. The kitchen is tastefully designed, offering ample storage and workspace.

# Lounge

17' 7" x 14' 7" (5.36m x 4.44m)