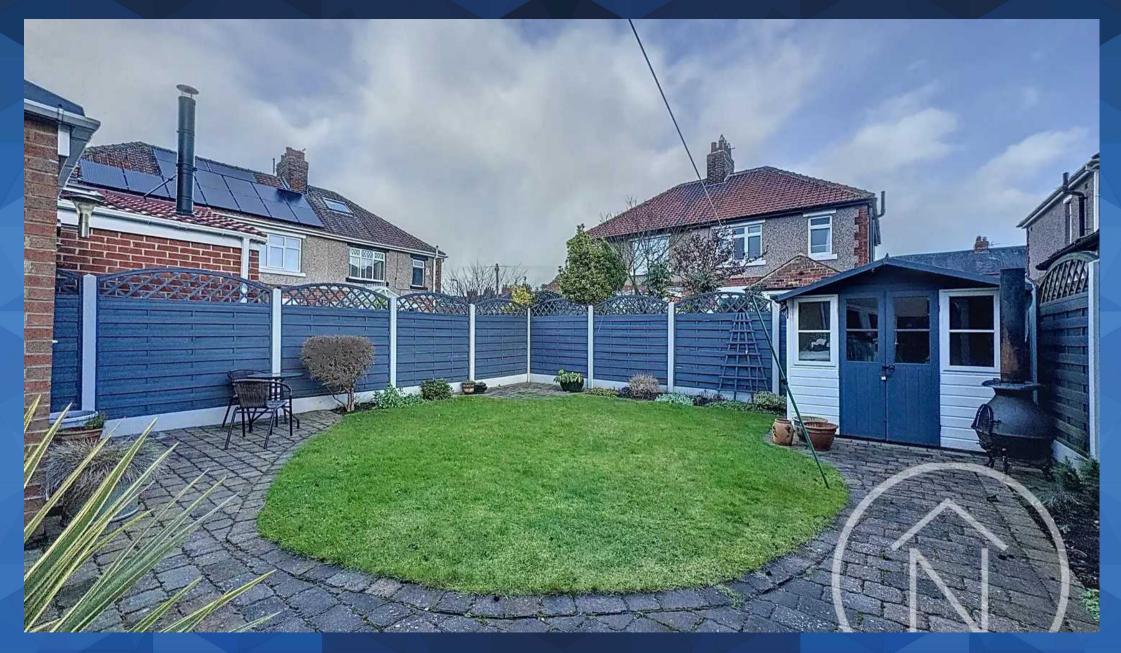

Outside, the property boasts a driveway to the front, providing off-road parking for multiple vehicles. The garden to the rear is thoughtfully landscaped, offering a peaceful haven where you can enjoy outdoor activities or simply bask in the sunshine during the warmer months.