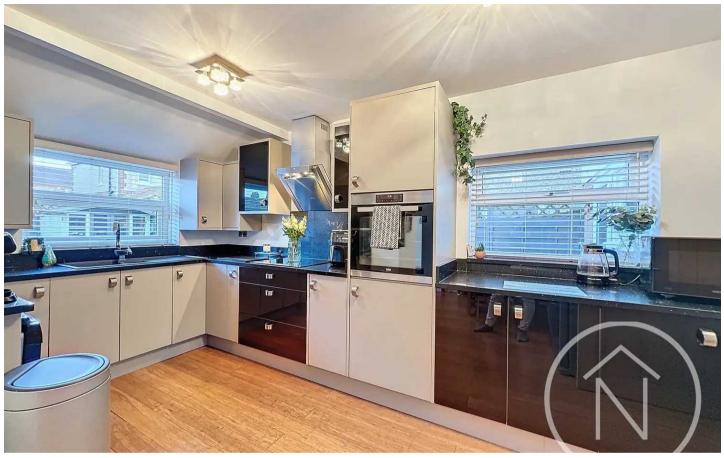

Upon entering the property, you are greeted by a welcoming porch that leads to a hallway, providing convenient access to all the key areas of the house. The lounge is a generously proportioned room, providing ample space for relaxation and entertainment. The modern open plan kitchen/dining/living space is the heart of the home, offering a versatile area for family meals, social gatherings, or simply unwinding after a long day.

## Kitchen

14' 9" x 8' 10" (4.50m x 2.68m)