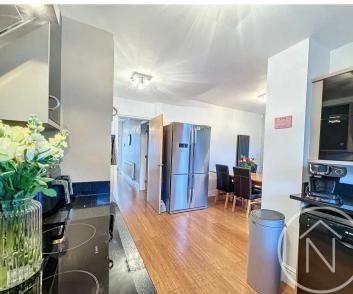

Upon entering the property, you are greeted by a welcoming porch that leads to a hallway, providing convenient access to all the key areas of the house. The lounge is a generously proportioned room, providing ample space for relaxation and entertainment. The modern open plan kitchen/dining/living space is the heart of the home, offering a versatile area for family meals, social gatherings, or simply unwinding after a long day.

## Dining Area

7' 9" x 10' 9" (2.36m x 3.27m)