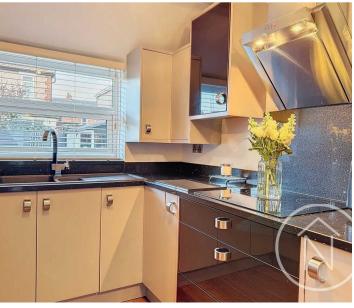

Upon entering the property, you are greeted by a welcoming porch that leads to a hallway, providing convenient access to all the key areas of the house. The lounge is a generously proportioned room, providing ample space for relaxation and entertainment. The modern open plan kitchen/dining/living space is the heart of the home, offering a versatile area for family meals, social gatherings, or simply unwinding after a long day.

## Kitchen

14' 9" x 8' 10" (4.50m x 2.68m)