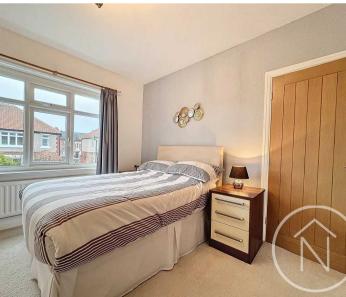

Upstairs, you will find a well-appointed landing that leads to a shower room and a separate bathroom. Both the shower room and the bathroom are tastefully designed with high-quality fixtures and fittings. The three double bedrooms provide comfortable and private retreats, catering to the needs of each family member.

#### Bedroom One

11' 11" x 11' 0" (3.63m x 3.36m)

## Bedroom Two

11' 11" x 11' 0" (3.64m x 3.36m)

## Bedroom Three

8' 4" x 15' 1" (2.54m x 4.61m)

Total area: approx. 106.8 sq. metres (1149.6 sq. feet)

floor plan(s) by Northgate≅ for illustration purpose only all measurements are approximate. Plan produced using PlanUp.