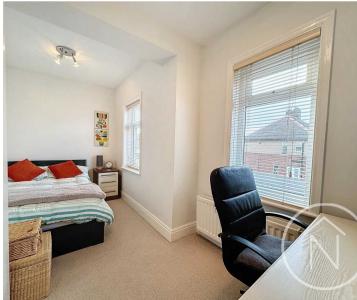

#### Bedroom One

11' 11" x 11' 0" (3.63m x 3.36m)

## Bedroom Two

11' 11" x 11' 0" (3.64m x 3.36m)

## Bedroom Three

8' 4" x 15' 1" (2.54m x 4.61m)

Total area: approx. 106.8 sq. metres (1149.6 sq. feet)

floor plan(s) by Northgate≅ for illustration purpose only all measurements are approximate. Plan produced using PlanUp.