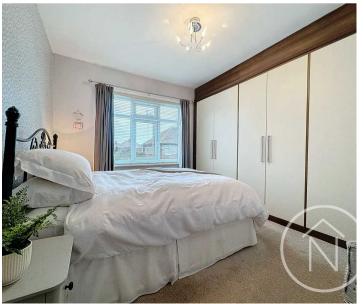

Upstairs, you will find a well-appointed landing that leads to a shower room and a separate bathroom. Both the shower room and the bathroom are tastefully designed with high-quality fixtures and fittings. The three double bedrooms provide comfortable and private retreats, catering to the needs of each family member.

#### Bedroom One

11' 11" x 11' 0" (3.63m x 3.36m)

## Bedroom Two

11' 11" x 11' 0" (3.64m x 3.36m)

## Bedroom Three

8' 4" x 15' 1" (2.54m x 4.61m)

Total area: approx. 106.8 sq. metres (1149.6 sq. feet)

floor plan(s) by Northgate≅ for illustration purpose only all measurements are approximate. Plan produced using PlanUp.