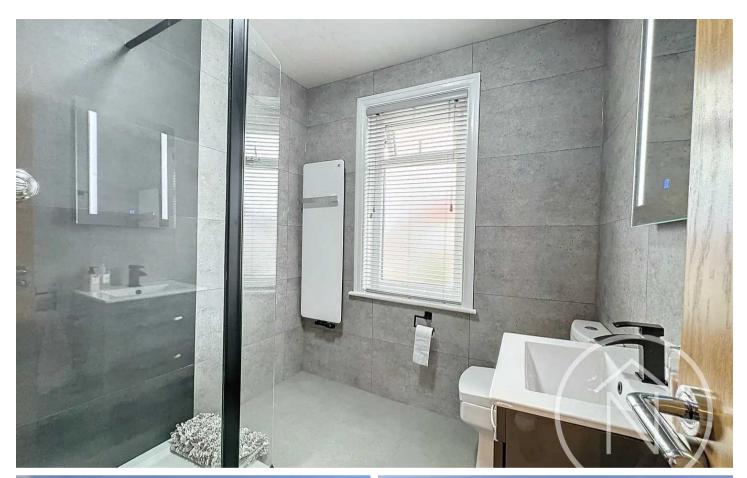

Upstairs, you will find a well-appointed landing that leads to a shower room and a separate bathroom. Both the shower room and the bathroom are tastefully designed with high-quality fixtures and fittings. The three double bedrooms provide comfortable and private retreats, catering to the needs of each family member.

## Shower Room

7' 0" x 6' 9" (2.13m x 2.05m)

#### Bathroom

7' 5" x 7' 3" (2.27m x 2.20m)