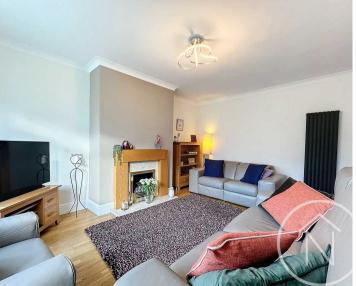

Upon entering the property, you are greeted by a welcoming porch that leads to a hallway, providing convenient access to all the key areas of the house. The lounge is a generously proportioned room, providing ample space for relaxation and entertainment. The modern open plan kitchen/dining/living space is the heart of the home, offering a versatile area for family meals, social gatherings, or simply unwinding after a long day.

## Lounge

15' 10" x 11' 10" (4.82m x 3.61m)