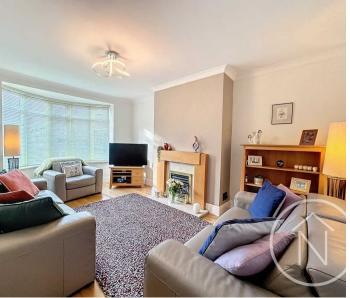

Upon entering the property, you are greeted by a welcoming porch that leads to a hallway, providing convenient access to all the key areas of the house. The lounge is a generously proportioned room, providing ample space for relaxation and entertainment. The modern open plan kitchen/dining/living space is the heart of the home, offering a versatile area for family meals, social gatherings, or simply unwinding after a long day.

## Lounge

15' 10" x 11' 10" (4.82m x 3.61m)