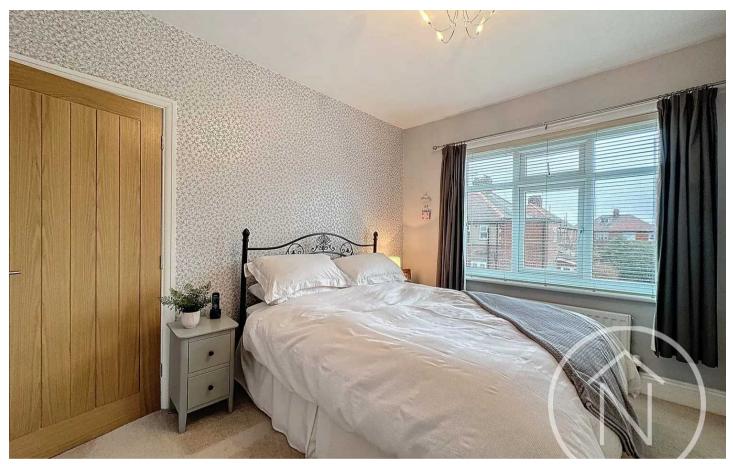

Upstairs, you will find a well-appointed landing that leads to a shower room and a separate bathroom. Both the shower room and the bathroom are tastefully designed with high-quality fixtures and fittings. The three double bedrooms provide comfortable and private retreats, catering to the needs of each family member.

#### Bedroom One

11' 11" x 11' 0" (3.63m x 3.36m)

## Bedroom Two

11' 11" x 11' 0" (3.64m x 3.36m)

## Bedroom Three

8' 4" x 15' 1" (2.54m x 4.61m)

Total area: approx. 106.8 sq. metres (1149.6 sq. feet)

floor plan(s) by Northgate≅ for illustration purpose only all measurements are approximate. Plan produced using PlanUp.