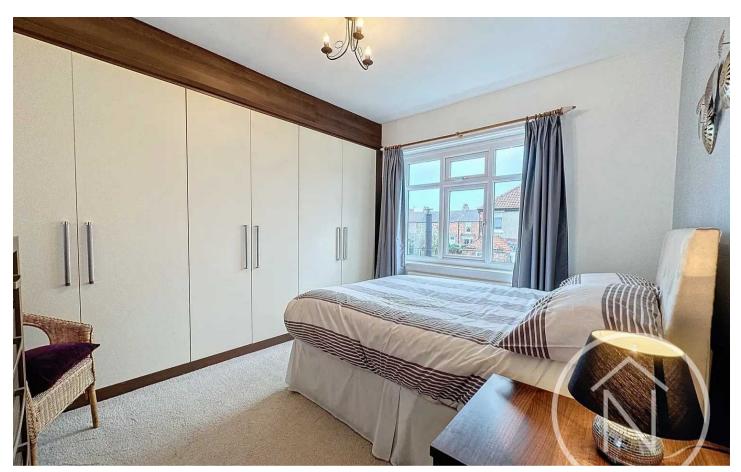

Upstairs, you will find a well-appointed landing that leads to a shower room and a separate bathroom. Both the shower room and the bathroom are tastefully designed with high-quality fixtures and fittings. The three double bedrooms provide comfortable and private retreats, catering to the needs of each family member.

#### Bedroom One

11' 11" x 11' 0" (3.63m x 3.36m)

## Bedroom Two

11' 11" x 11' 0" (3.64m x 3.36m)

## Bedroom Three

8' 4" x 15' 1" (2.54m x 4.61m)

Total area: approx. 106.8 sq. metres (1149.6 sq. feet)

floor plan(s) by Northgate≅ for illustration purpose only all measurements are approximate. Plan produced using PlanUp.