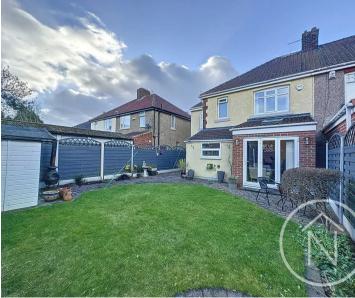

Outside, the property boasts a driveway to the front, providing off-road parking for multiple vehicles. The garden to the rear is thoughtfully landscaped, offering a peaceful haven where you can enjoy outdoor activities or simply bask in the sunshine during the warmer months.