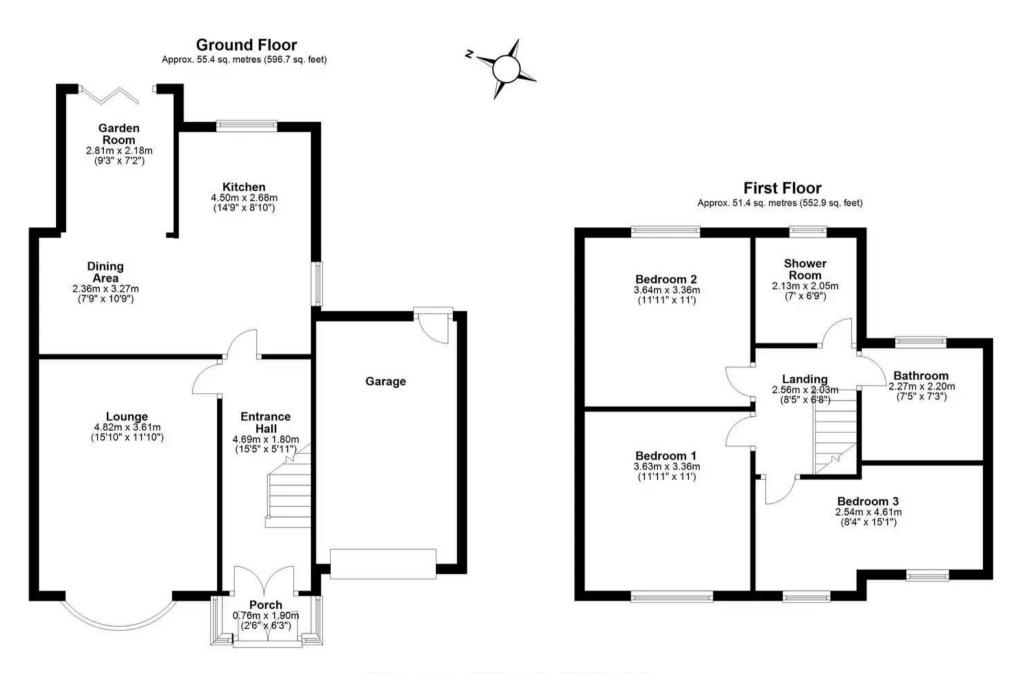

## Porch

2' 6" x 6' 3" (0.76m x 1.90m)

## **Entrance Hall**

15' 5" x 5' 11" (4.69m x 1.80m)

## Lounge

15' 10" x 11' 10" (4.82m x 3.61m)

## Kitchen

14' 9" x 8' 10" (4.50m x 2.68m)

## Dining Area

7' 9" x 10' 9" (2.36m x 3.27m)

## Garden Room

9' 3" x 7' 2" (2.81m x 2.18m)

## Landing

8' 5" x 6' 8" (2.56m x 2.03m)

## Shower Room

7' 0" x 6' 9" (2.13m x 2.05m)

#### Bathroom

7' 5" x 7' 3" (2.27m x 2.20m)

#### Bedroom One

11' 11" x 11' 0" (3.63m x 3.36m)

## Bedroom Two

11' 11" x 11' 0" (3.64m x 3.36m)

## Bedroom Three

8' 4" x 15' 1" (2.54m x 4.61m)

Total area: approx. 106.8 sq. metres (1149.6 sq. feet)

floor plan(s) by Northgate≅ for illustration purpose only all measurements are approximate. Plan produced using PlanUp.