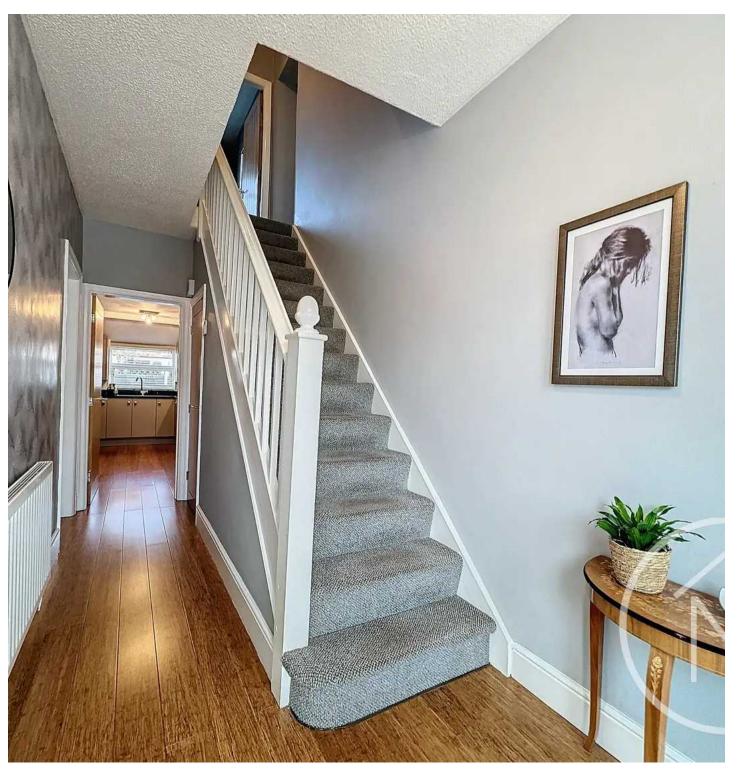

Upon entering the property, you are greeted by a welcoming porch that leads to a hallway, providing convenient access to all the key areas of the house. The lounge is a generously proportioned room, providing ample space for relaxation and entertainment. The modern open plan kitchen/dining/living space is the heart of the home, offering a versatile area for family meals, social gatherings, or simply unwinding after a long day.

## **Entrance Hall**

15' 5" x 5' 11" (4.69m x 1.80m)