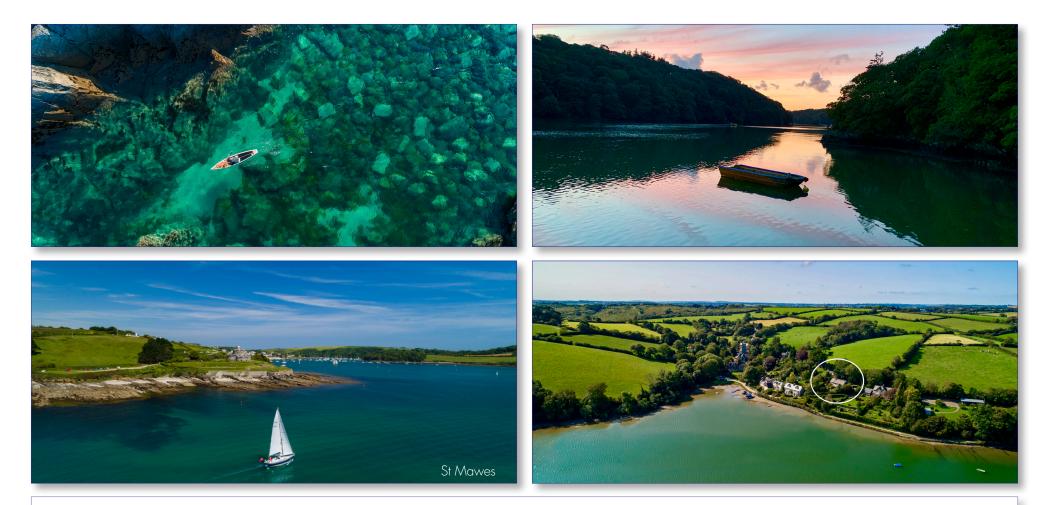

# LOCATION

The village of St Clement is an idyllic setting, conveniently located approximately 1.5 miles south east of the city of Truro on the banks of the Tresillian River, a tributary of the River Fal. Designated as an Area of Outstanding Natural Beauty, St Clement is also a site of Specific Scientific Interest. Penmadown enjoys a delightful position within it, having stunning views of the river and where from the nearby river bank you can gain access to the water and enjoy sailing, kayaking, rowing, paddle boarding and other water sports.

### DISTANCES

Riverside walk: 10 Metres • Truro: 1.5 Miles • Malpas: 2 Miles • Trelissick Gardens: 6.5 Miles • Mylor Harbour: 12 Miles • Falmouth: 12 Miles • St Mawes: 18 Miles • Newquay Airport: 20 Miles