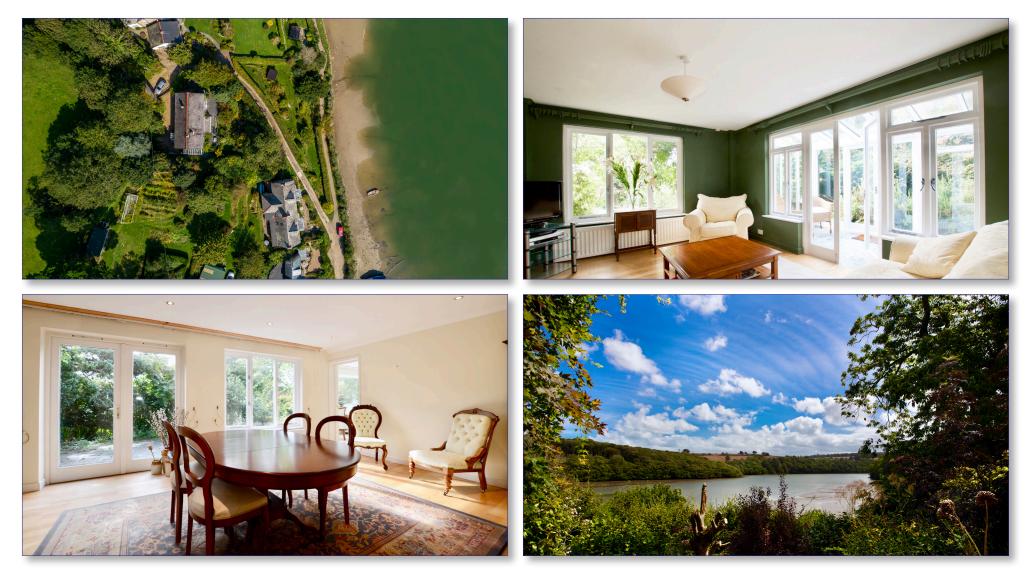

An entrance porch opens into a hallway that leads through to the centrally placed and spacious galleried sitting room, where beautiful views over the Tresillian River are on full display from a full width bay window to the front. The galleried landing and double height ceiling above create a very bright and airy sensation, which combine with the stunning views to create a unique and memorable feature room to the house. A comfortable drawing room and dining room flank the sitting room and a modern built conservatory is situated on the south westerly aspect, accessed from the drawing room. The kitchen is positioned immediately adjacent to dining room.

Outside, well established gardens enjoy a high level of privacy and feature a wide sun terrace on the river side of the house, taking in water views. There is parking for several cars and a double car port.