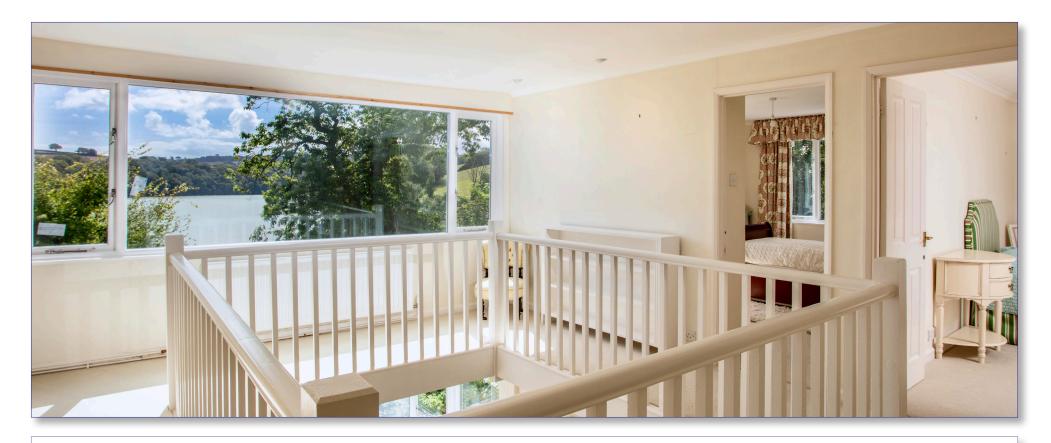

Upstairs, the views become even more idyllic. The central galleried landing area is the perfect spot from which to take in the river views, as well as accessing 3 bedrooms and the bathroom. The principal bedroom suite is located on the eastern side of the house with a very spacious dressing room and en suite bathroom. The dressing room could also be used as a nursery, or with some reconfiguration works, potentially a further separate bedroom. Bedrooms 3 and 4 are located on the opposite side of the galleried landing and share the family bathroom.