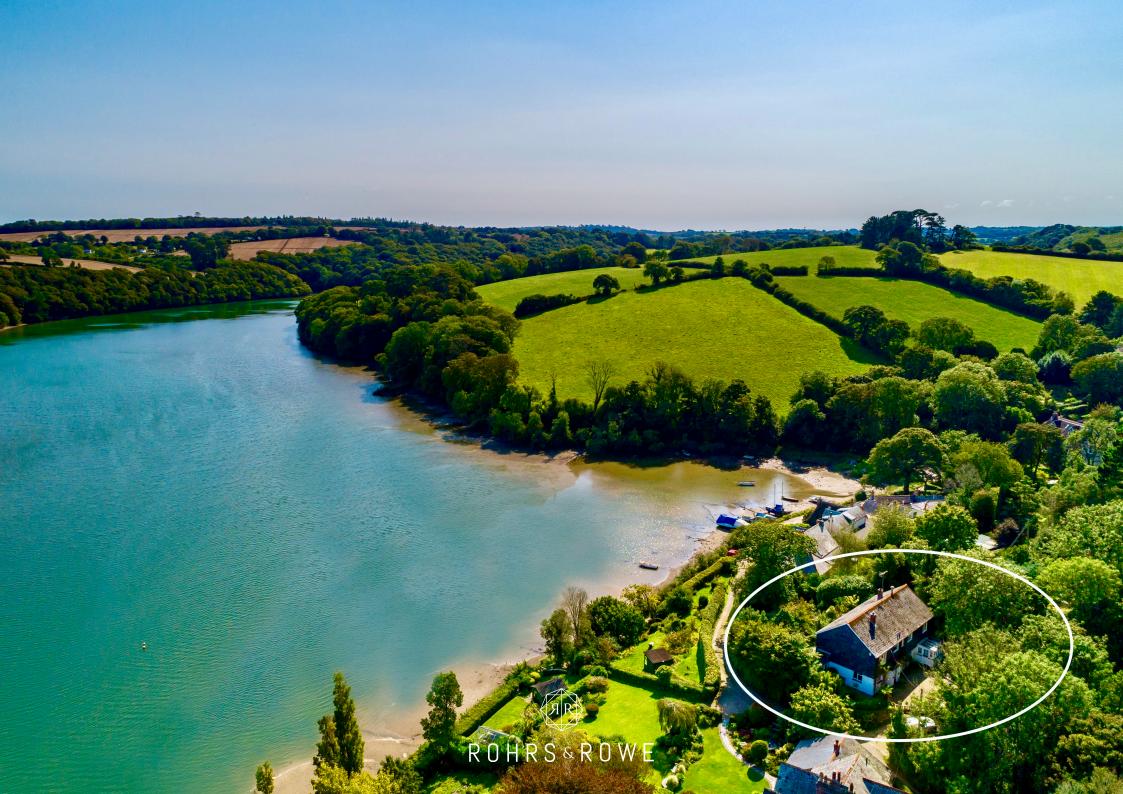

### PROPERTY

A spacious 3/4 bedroom detached house set in an elevated and peaceful traffic free location, on the easterly edge of the picturesque creekside village of St Clement, enjoying delightful river views and appealing mature gardens.

# LOCATION

The village of St Clement is an idyllic setting, conveniently located approximately 1.5 miles south east of the city of Truro on the banks of the Tresillian River, a tributary of the River Fal. Designated as an Area of Outstanding Natural Beauty, St Clement is also a site of Specific Scientific Interest. Penmadown enjoys a delightful position within it, having stunning views of the river and where from the nearby river bank you can gain access to the water and enjoy sailing, kayaking, rowing, paddle boarding and other water sports.