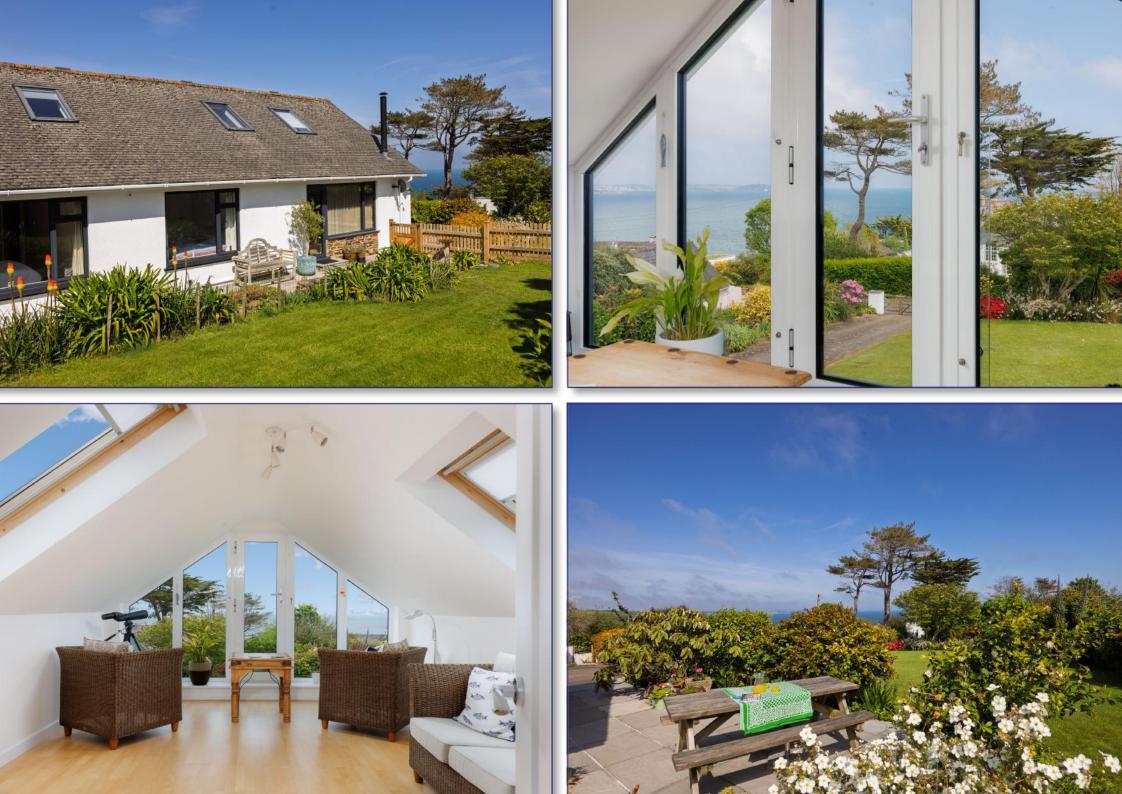

#### PROPERTY

Perfectly positioned within the highly desirable West Bay, just moments from the golden sands of Maenporth Beach, Rathlin is an exceptional coastal residence offering stylish, wellappointed accommodation and far-reaching sea views.

At the heart of the home is a generous open-plan kitchen and living space, beautifully designed with a striking central island and framed by views over the landscaped gardens and out to sea—creating an ideal setting for both everyday living and entertaining.

Outside, the gardens are a true highlight—expertly planted with mature shrubs and specimen plants, with a large front lawn and a more private side garden offering a peaceful retreat. Additional features include a utility room, integral garage, and store room, completing this impressive and versatile home.