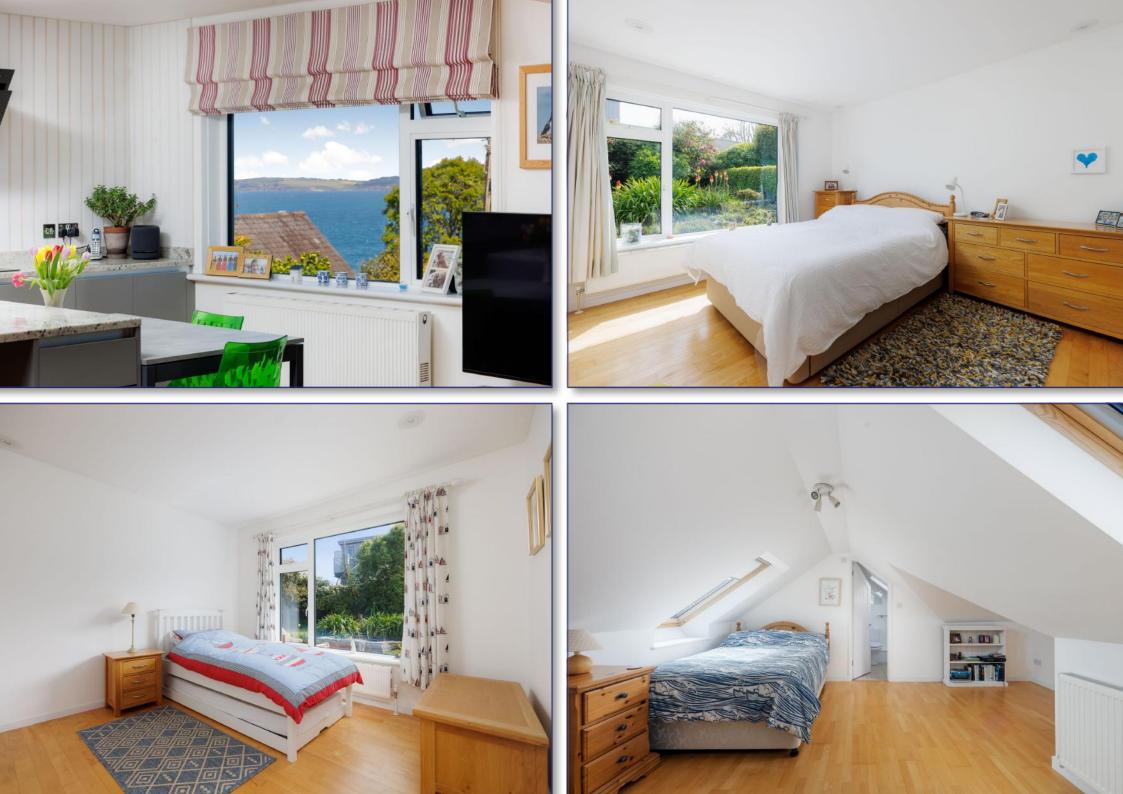

At the heart of the home is a generous open-plan kitchen and living space, beautifully designed with a striking central island and framed by views over the landscaped gardens and out to sea—creating an ideal setting for both everyday living and entertaining.

The ground floor features two comfortable bedrooms, one with an en suite bathroom, and a smartly finished family bathroom. Upstairs, the open landing includes a study area, leading to the spacious principal suite with room for a dressing area, and a further en suite guest bedroom. A delightful additional room to the front is currently arranged as a sitting room but could serve equally well as a fourth bedroom, enjoying elevated views across the bay.

Outside, the gardens are a true highlight—expertly planted with mature shrubs and specimen plants, with a large front lawn and a more private side garden offering a peaceful retreat. Additional features include a utility room, integral garage, and store room, completing this impressive and versatile home.