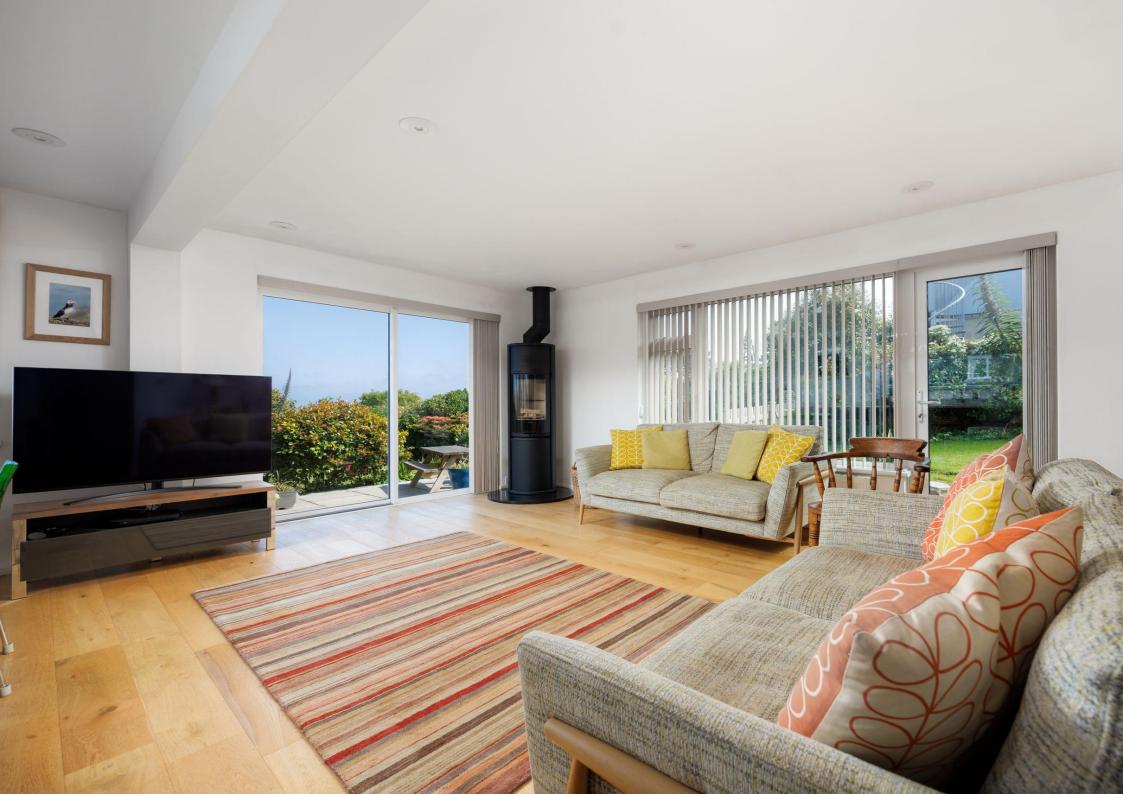

At the heart of the home is a generous open-plan kitchen and living space, beautifully designed with a striking central island and framed by views over the landscaped gardens and out to sea—creating an ideal setting for both everyday living and entertaining.

The ground floor features two comfortable bedrooms, one with an en suite bathroom, and a smartly finished family bathroom. Upstairs, the open landing includes a study area, leading to the spacious principal suite with room for a dressing area, and a further en suite guest bedroom. A delightful additional room to the front is currently arranged as a sitting room but could serve equally well as a fourth bedroom, enjoying elevated views across the bay.