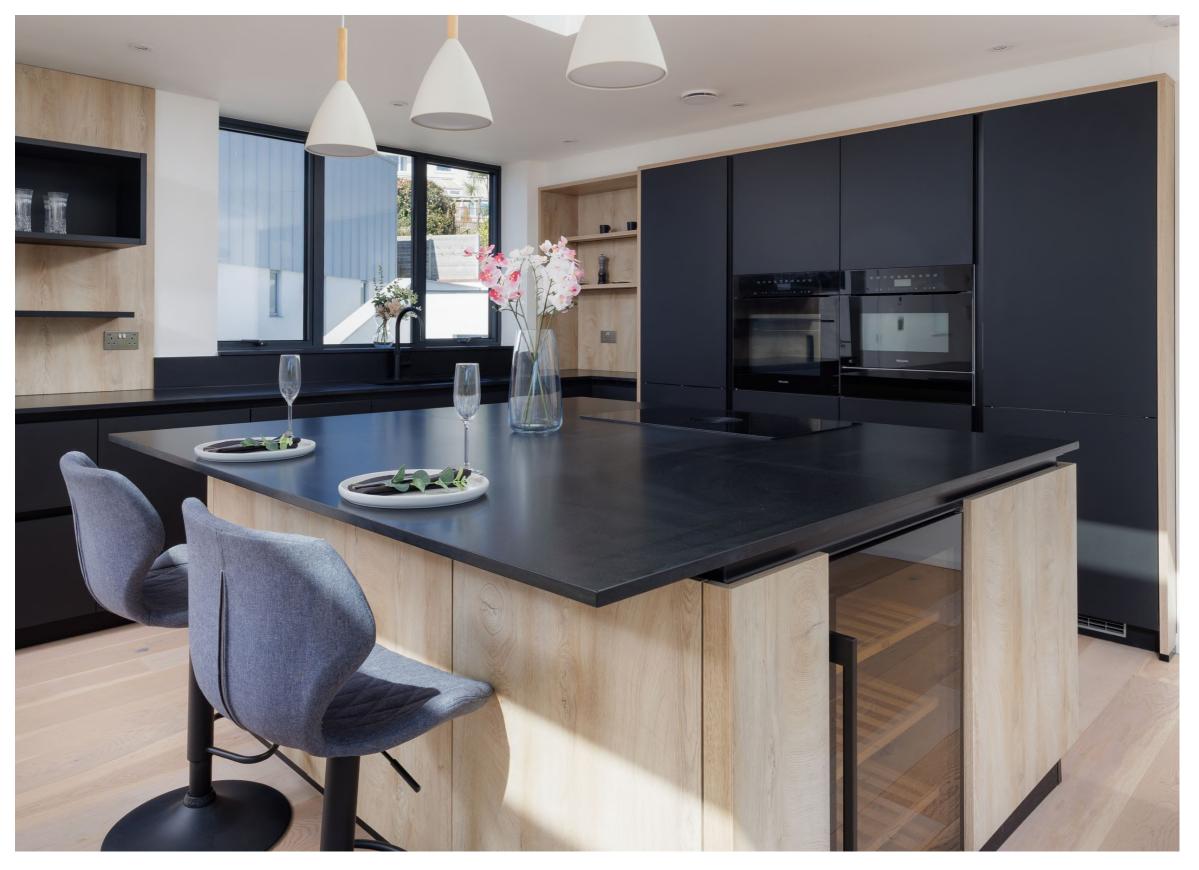

# Netherfield, Treviglas Lane, Probus, Truro, TR2 4LH

Approximate Area = 2424 sq ft / 225.1 sq m Garage = 193 sq ft / 17.9 sq m Total = 2617 sq ft / 243 sq m

For identification only - Not to scale

Services: Mains water, electricity and drainage. Ground source heating system. MVHR