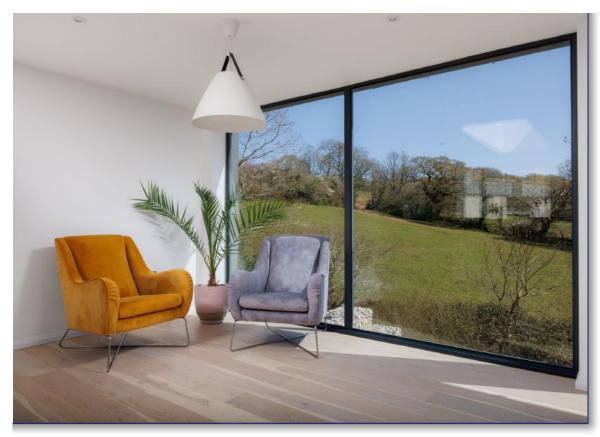

# Netherfield, Treviglas Lane, Probus, Truro, TR2 4LH

Approximate Area = 2424 sq ft / 225.1 sq m Garage = 193 sq ft / 17.9 sq m Total = 2617 sq ft / 243 sq m

For identification only - Not to scale

Services: Mains water, electricity and drainage. Ground source heating system. MVHR