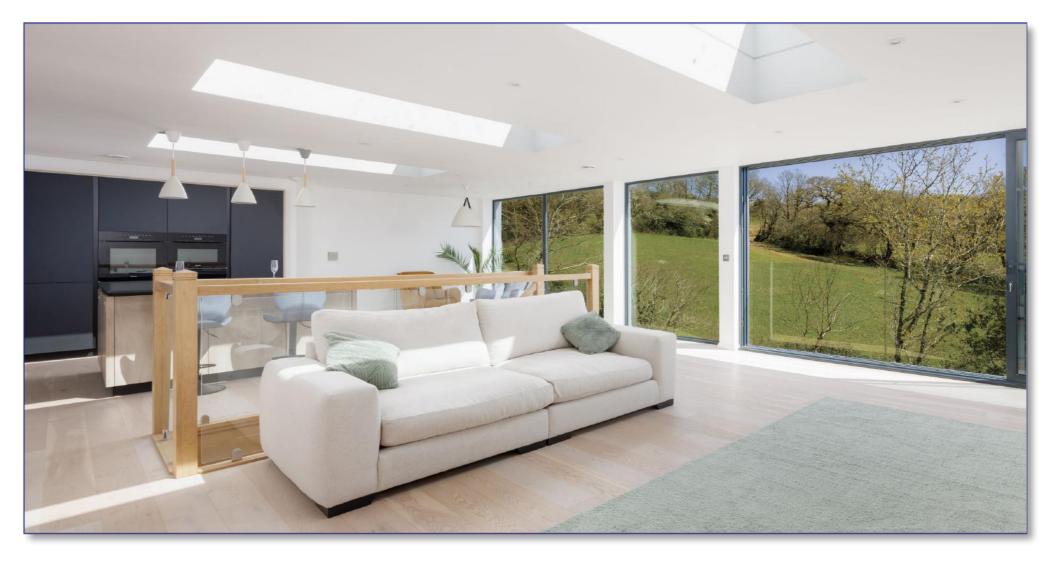

easily accessible, with surfing at Newquay, the culinary delights of Padstow and Rock, and golf at Trevose or St Enodoch. Truro is just a short drive away, offering top-tier schooling and a fantastic selection of shops and business services. For sailing enthusiasts, Mylor Harbour is nearby, while St Just boasts a boatyard for those seeking alternative maritime options.

### **DISTANCES**

Truro 5 Miles, Pendower Beach 9 Miles, Portscatho 11 Miles, Perranporth Beach 13 Miles, St Mawes, 14 Miles, Newquay Airport 14.5 Miles, Mylor Harbour 15 Miles, Padstow 20 Miles, Rock 26 Miles











# Netherfield, Treviglas Lane, Probus, Truro, TR2 4LH



Approximate Area = 2424 sq ft / 225.1 sq m Garage = 193 sq ft / 17.9 sq m Total = 2617 sq ft / 243 sq m

For identification only - Not to scale





Services: Mains water, electricity and drainage. Ground source heating system. MVHR

Travel from the centre of Truro heading towards Tresillian and pass through the village. After a short while turn left and continue into the village of Probus. Take a right turn into Treviglas lane and Netherfield will be found on the left at the bottom of the lane.

## What 3 words: stooping.hedge.daydream

IMPORTANT NOTICE: Rohrs & Rowe, their clients and any joint agents give notice that they are not authorised to make or give any representations or warranties in relation to the property either here or elsewhere, either on their own behalf of the client or otherwise. Rohrs & Rowe assume no responsibility for any statement that may be made in theses particulars. These particulars do not form part of an