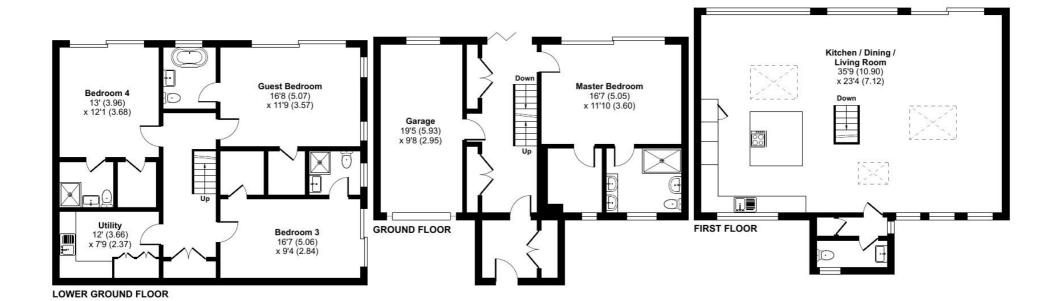

# Netherfield, Treviglas Lane, Probus, Truro, TR2 4LH

Approximate Area = 2424 sq ft / 225.1 sq m Garage = 193 sq ft / 17.9 sq m Total = 2617 sq ft / 243 sq m

For identification only - Not to scale

Services: Mains water, electricity and drainage. Ground source heating system. MVHR