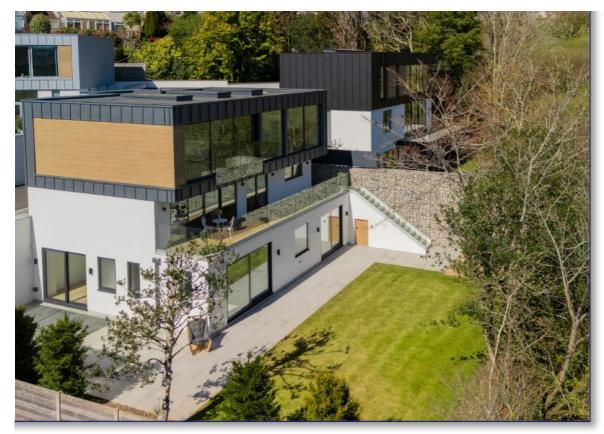

# Netherfield, Treviglas Lane, Probus, Truro, TR2 4LH

Approximate Area = 2424 sq ft / 225.1 sq m Garage = 193 sq ft / 17.9 sq m Total = 2617 sq ft / 243 sq m

For identification only - Not to scale

Services: Mains water, electricity and drainage. Ground source heating system. MVHR