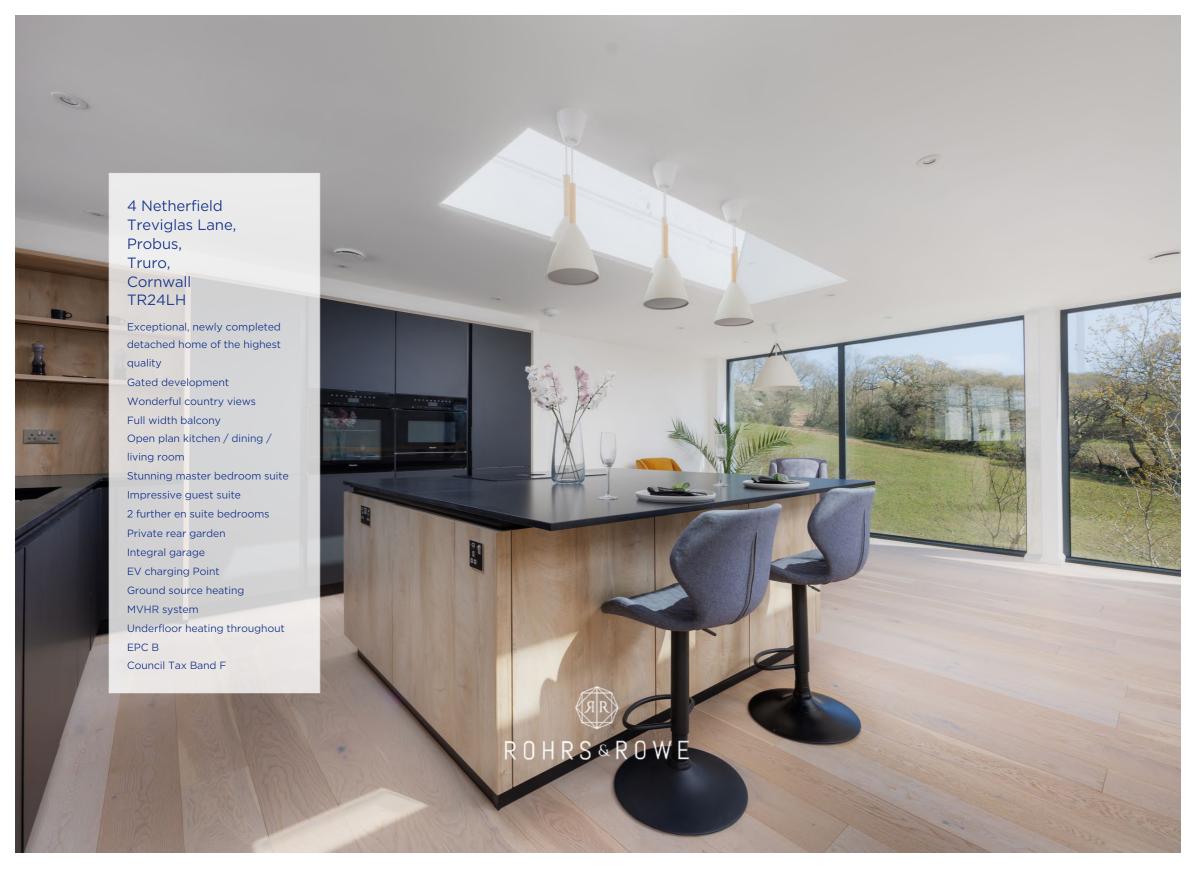

# Netherfield, Treviglas Lane, Probus, Truro, TR2 4LH

Approximate Area = 2424 sq ft / 225.1 sq m Garage = 193 sq ft / 17.9 sq m Total = 2617 sq ft / 243 sq m

For identification only - Not to scale

Services: Mains water, electricity and drainage. Ground source heating system. MVHR