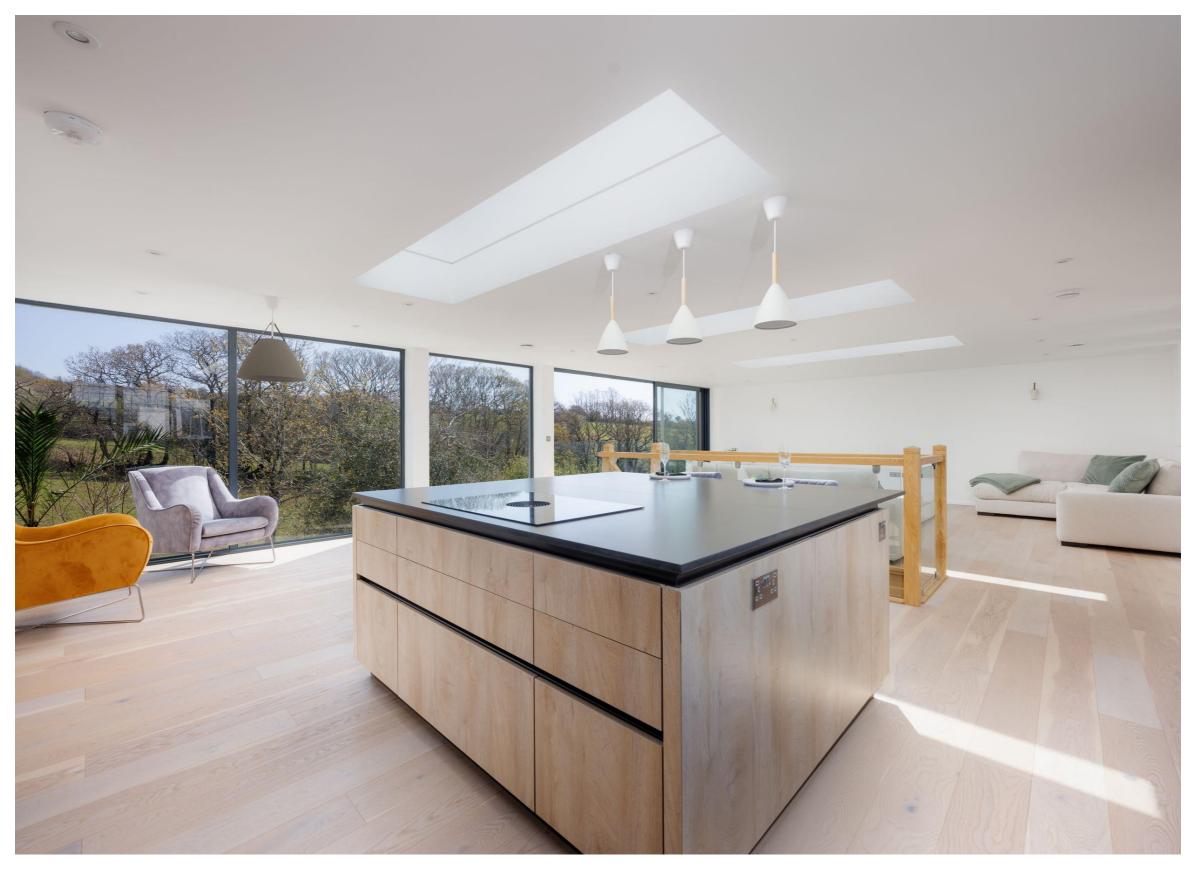

# Netherfield, Treviglas Lane, Probus, Truro, TR2 4LH

Approximate Area = 2424 sq ft / 225.1 sq m Garage = 193 sq ft / 17.9 sq m Total = 2617 sq ft / 243 sq m

For identification only - Not to scale

Services: Mains water, electricity and drainage. Ground source heating system. MVHR