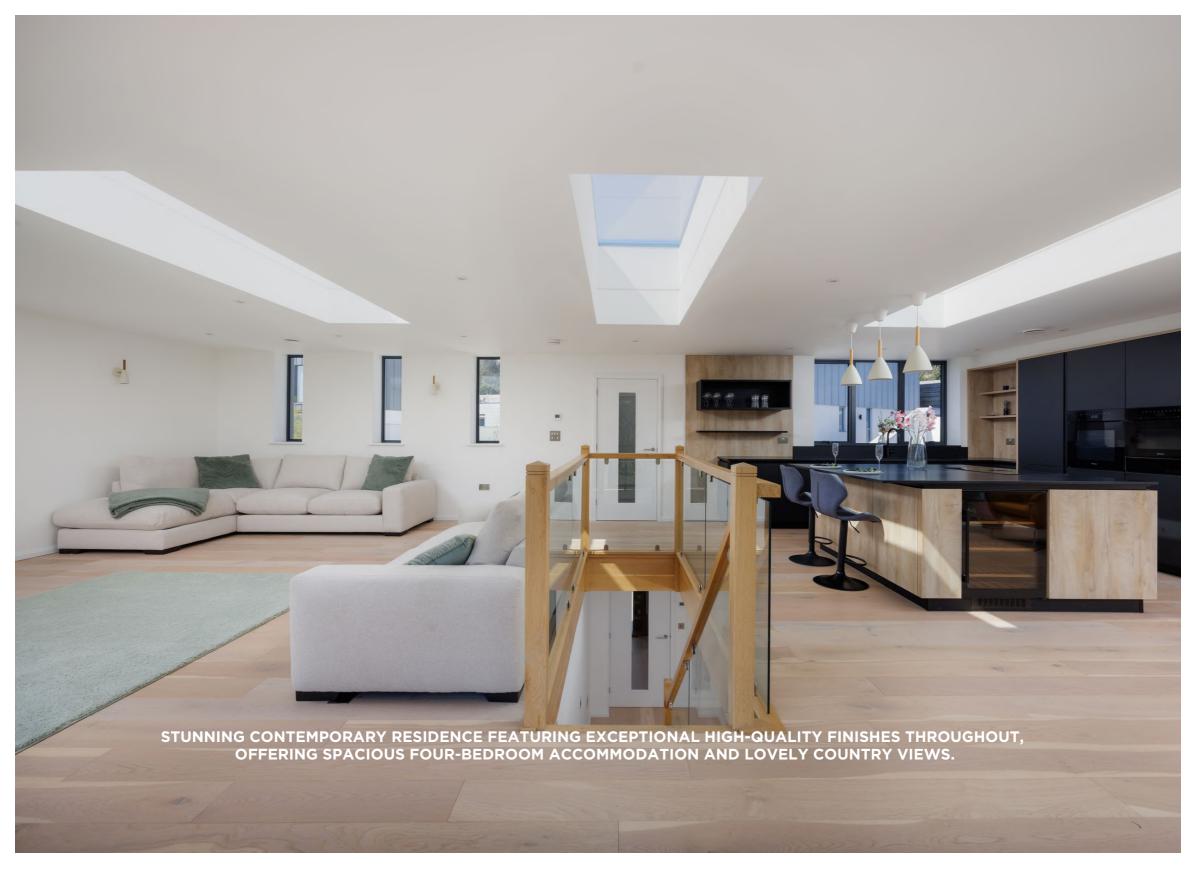

# Netherfield, Treviglas Lane, Probus, Truro, TR2 4LH

Approximate Area = 2424 sq ft / 225.1 sq m Garage = 193 sq ft / 17.9 sq m Total = 2617 sq ft / 243 sq m

For identification only - Not to scale

Services: Mains water, electricity and drainage. Ground source heating system. MVHR