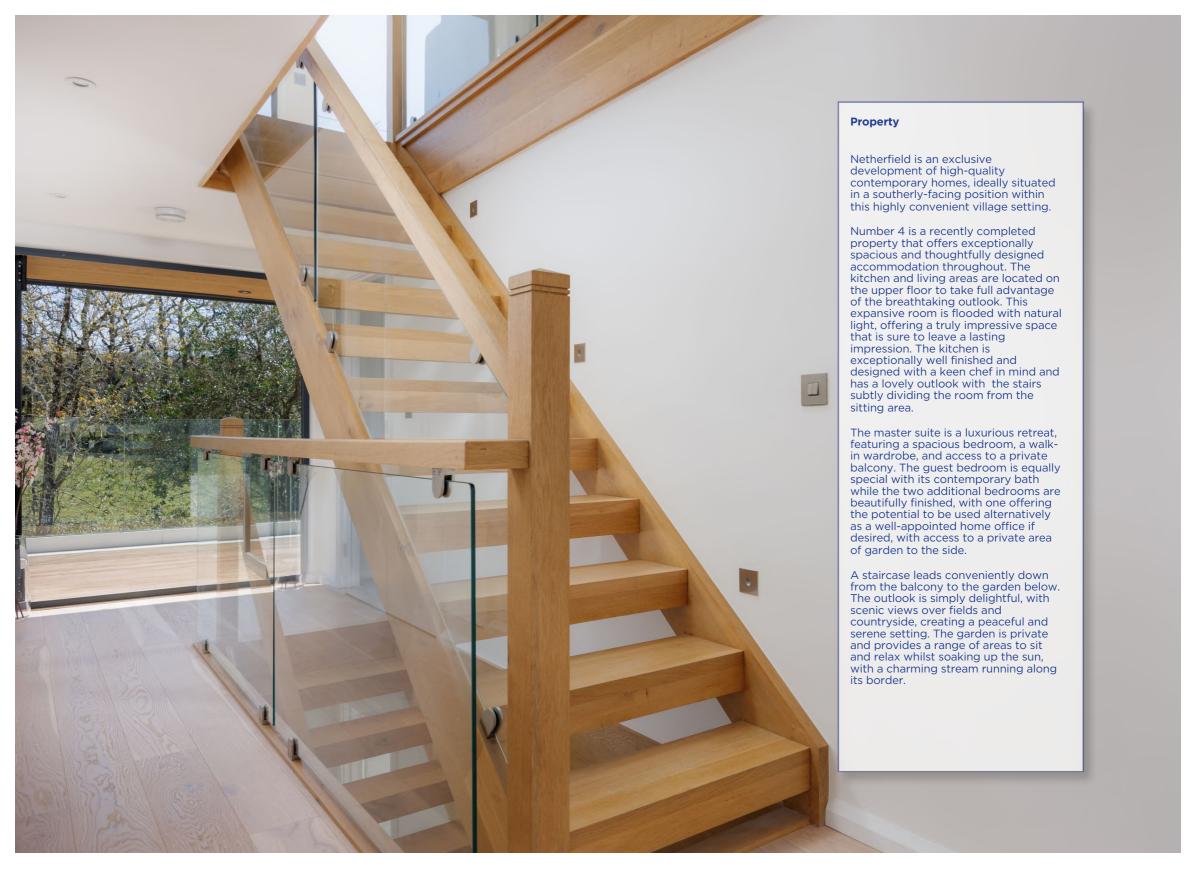

# Netherfield, Treviglas Lane, Probus, Truro, TR2 4LH

Approximate Area = 2424 sq ft / 225.1 sq m Garage = 193 sq ft / 17.9 sq m Total = 2617 sq ft / 243 sq m

For identification only - Not to scale

Services: Mains water, electricity and drainage. Ground source heating system. MVHR