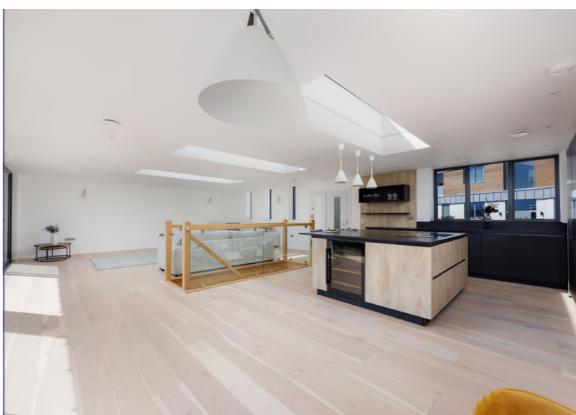

# Netherfield, Treviglas Lane, Probus, Truro, TR2 4LH

Approximate Area = 2424 sq ft / 225.1 sq m Garage = 193 sq ft / 17.9 sq m Total = 2617 sq ft / 243 sq m

For identification only - Not to scale

Services: Mains water, electricity and drainage. Ground source heating system. MVHR