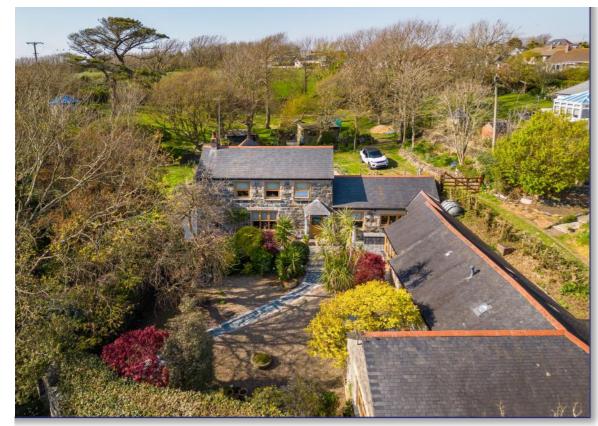

## **LOCATION**

Mulberry Cottage is nestled within the heart of the Lizard Peninsula and just a very short walk from the centre of Mullion - a vibrant village with unique charm, a strong community and a picturesque harbour. Within the village are numerous facilities, schools and excellent places to eat and drink, such as the fabulous Polurrian Hotel with its panoramic terrace and unrivalled sea views.

## Laflouder Lane, Mullion, Helston, TR12 7HT

Approximate Area = 2994 sq ft / 278.1 sq m (includes garage)

For identification only - Not to scale

**Services**: Mains water & electricity.

**Directions: What3words:** ///technical.crashing.jumps