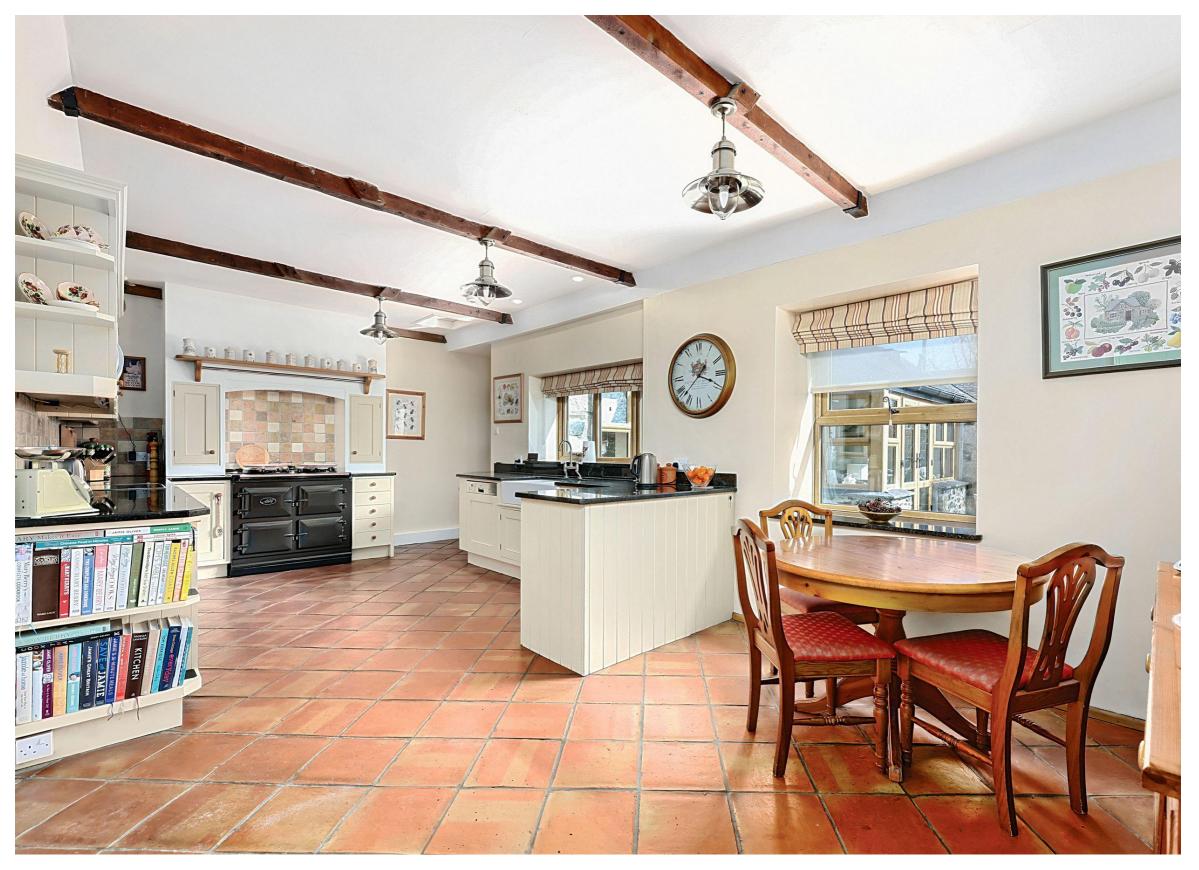

## Laflouder Lane, Mullion, Helston, TR12 7HT

Approximate Area = 2994 sq ft / 278.1 sq m (includes garage)

For identification only - Not to scale

**Services**: Mains water & electricity.

**Directions: What3words:** ///technical.crashing.jumps