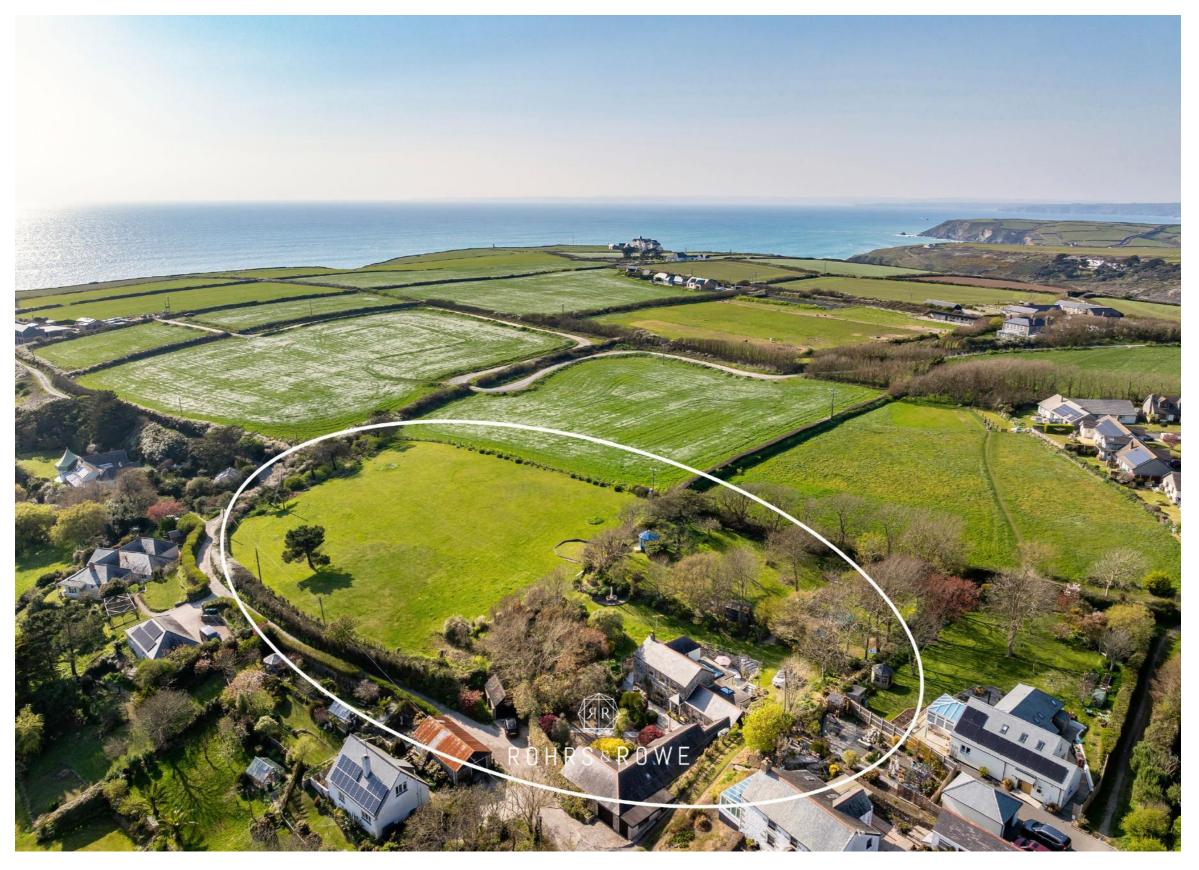

## **LOCATION**

Mulberry Cottage is nestled within the heart of the Lizard Peninsula and just a very short walk from the centre of Mullion - a vibrant village with unique charm, a strong community and a picturesque harbour. Within the village are numerous facilities, schools and excellent places to eat and drink, such as the fabulous Polurrian Hotel with its panoramic terrace and unrivalled sea views.

## Laflouder Lane, Mullion, Helston, TR12 7HT

Approximate Area = 2994 sq ft / 278.1 sq m (includes garage)

For identification only - Not to scale

**Services**: Mains water & electricity.

**Directions: What3words:** ///technical.crashing.jumps