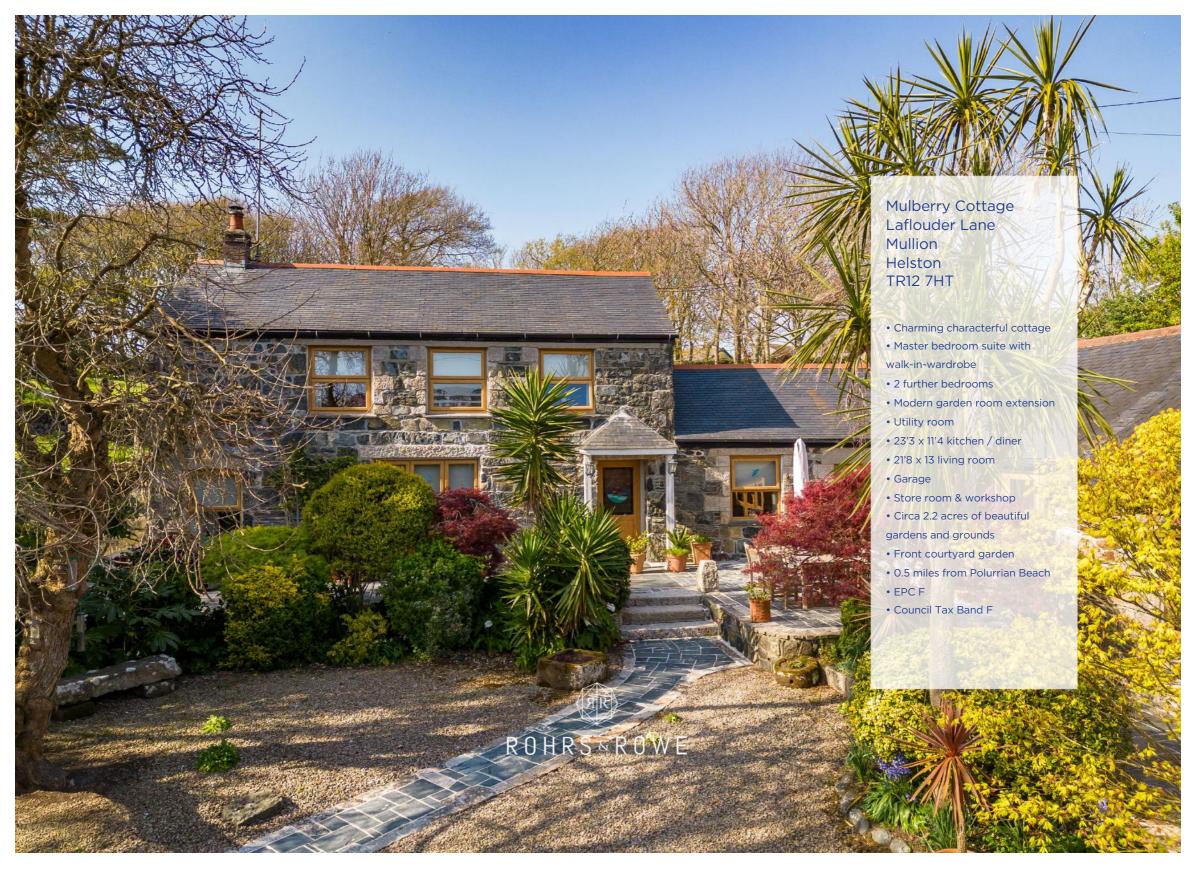

## Laflouder Lane, Mullion, Helston, TR12 7HT

Approximate Area = 2994 sq ft / 278.1 sq m (includes garage)

For identification only - Not to scale

**Services**: Mains water & electricity.

**Directions: What3words:** ///technical.crashing.jumps