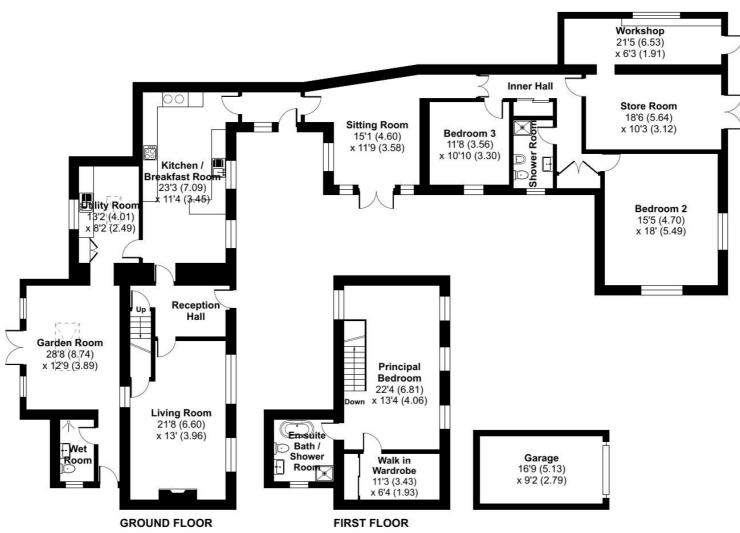

## Laflouder Lane, Mullion, Helston, TR12 7HT

Approximate Area = 2994 sq ft / 278.1 sq m (includes garage)

For identification only - Not to scale

**Services**: Mains water & electricity.

**Directions: What3words:** ///technical.crashing.jumps