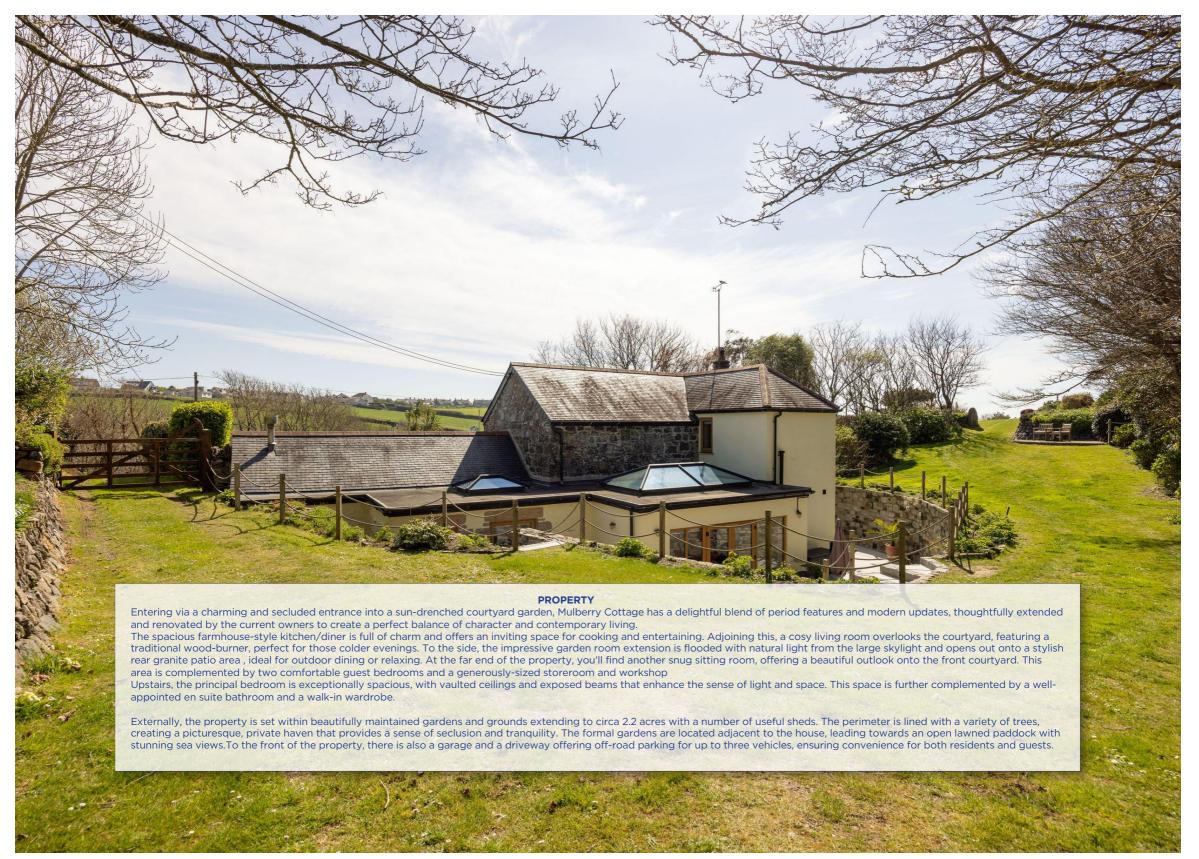

## **LOCATION**

Mulberry Cottage is nestled within the heart of the Lizard Peninsula and just a very short walk from the centre of Mullion - a vibrant village with unique charm, a strong community and a picturesque harbour. Within the village are numerous facilities, schools and excellent places to eat and drink, such as the fabulous Polurrian Hotel with its panoramic terrace and unrivalled sea views.

The Lizard Peninsula offers exceptional lifestyle for those looking to embrace the beauty of coastal living and so many opportunities for lifestyle based activities such as sailing and SUP, diving and open water swimming or simple lazy beach days with the children. Fine food features throughout the area with an ample supply of local freshly caught fish, especially crab & lobster. The coastline is especially attractive with the nearby locations of Church Cove, Gunwalloe Cove, Poldhu Beach and Kynance Cove providing safe swimming and idyllic beach days. Close at hand is the historic town of Helston, which is well served by three supermarkets and has a number of restaurants and bars.