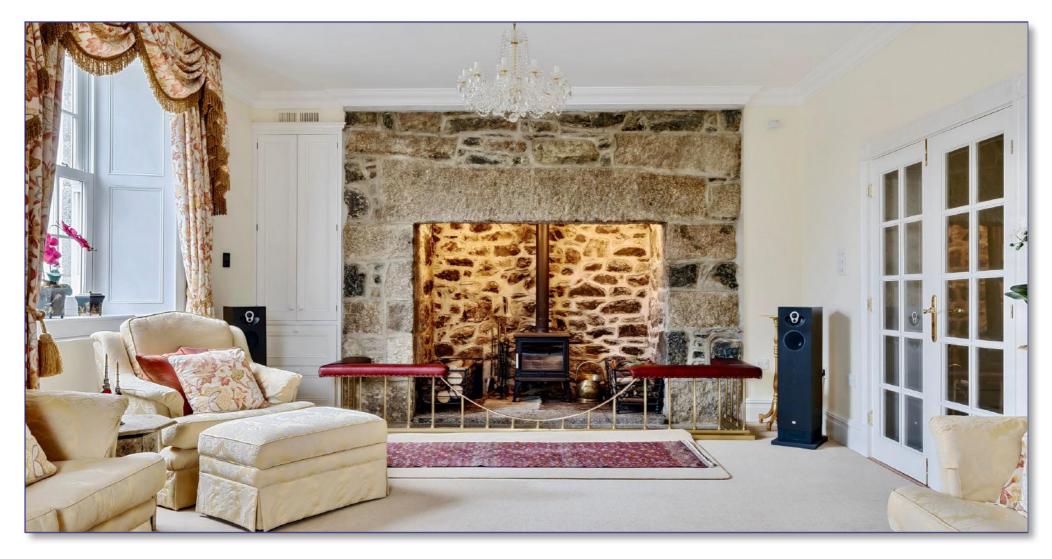

Helston offers an array of amenities and services just 20 minutes away.

• Mullion School: 0.3 Miles • Poldhu Cove: 1.5 Miles • Mullion Cove: 1.5 Miles • Mullion Golf Club: 2 Miles • Lizard Point: 5 Miles • Kynance Cove: 5.5 Miles • Helston: 7 Miles • Helst













### Kitchen 11'9 (3.58) x 4'9 (1.45) Den Sitting / 23'8 (7.21) **Dining Room** x 10'7 (3.23) 15'4 (4.67) x 12'8 (3.86) Bedroom 2 9'6 (2.90) 9'6 (2.90) x 6'9 (2.06) **CORLAN COTTAGE** FIRST FLOOR

## CORLAN COTTAGE GROUND FLOOR



# Mullion, Helston, TR12 7HW

Approximate Area = 3806 sq ft / 353.6 sq m

Garage = 1192 sq ft / 110.7 sq m

Limited Use Area(s) = 94 sq ft / 8.7 sq m

Corlan Cottage = 722 sq ft / 67.1 sq m

Total = 5814 sq ft / 540.1 sq m

For identification only - Not to scale

Denotes restricted head height





**Services**: Mains water, electricity and drainage. Oil fired central heating with partial underfloor heating in Corlan Cottage.

**Directions:** What3Words: vocally.booklets.lightens

IMPORTANT NOTICE: Rohrs & Rowe, their clients and any joint agents give notice that they are not authorised to make or give any representations or warranties in relation to the property either here or elsewhere, either on their own behalf of the client or otherwise. Rohrs & Rowe assume no responsibility for any statement that may be made in theses particulars. These particulars do not form part of any offer or contract and must not be relied upon as statement or representation of fact. All green, measurement or distance are approximate. The descriptive text, photographs and plans are all for guidance only