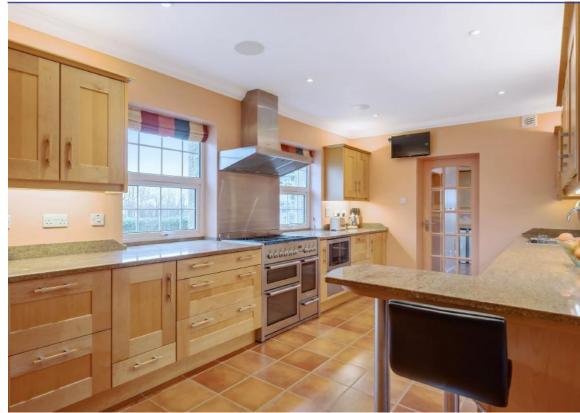

# **LOCATION**

Tremenhee is set on the edge of the beautiful village of Mullion which offers a range of shops as well as a well regarded School. The Polurrian Hotel also is a popular venue for good food and

refreshing drinks.

Nearby beaches, including Polurrian and Poldhu, offer excellent conditions for surfing and family activities. Further afield, the serene Helford River provides idyllic sailing waters and charming waterside villages, while the historic town of Helston offers an array of amenities and services just 20 minutes away.

• Mullion School: 0.3 Miles • Poldhu Cove: 1.5 Miles • Mullion Cove: 1.5 Miles • Mullion Golf Club: 2 Miles • Lizard Point: 5 Miles • Kynance Cove: 5.5 Miles • Helston: 7 Miles • Helst













### Kitchen 11'9 (3.58) x 4'9 (1.45) Den Sitting / 23'8 (7.21) **Dining Room** x 10'7 (3.23) 15'4 (4.67) x 12'8 (3.86) Bedroom 2 9'6 (2.90) 9'6 (2.90) x 6'9 (2.06) **CORLAN COTTAGE** FIRST FLOOR

## CORLAN COTTAGE GROUND FLOOR



# Mullion, Helston, TR12 7HW

Approximate Area = 3806 sq ft / 353.6 sq m

Garage = 1192 sq ft / 110.7 sq m

Limited Use Area(s) = 94 sq ft / 8.7 sq m

Corlan Cottage = 722 sq ft / 67.1 sq m

Total = 5814 sq ft / 540.1 sq m

For identification only - Not to scale

Denotes restricted head height





**Services**: Mains water, electricity and drainage. Oil fired central heating with partial underfloor heating in Corlan Cottage.

**Directions:** What3Words: vocally.booklets.lightens

IMPORTANT NOTICE: Rohrs & Rowe, their clients and any joint agents give notice