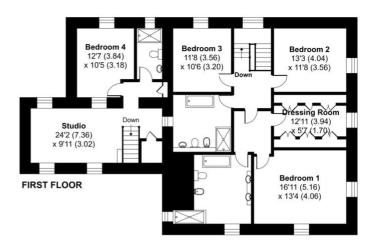

# Mullion, Helston, TR12 7HW

Approximate Area = 3806 sq ft / 353.6 sq m

Garage = 1192 sq ft / 110.7 sq m

Limited Use Area(s) = 94 sq ft / 8.7 sq m

Corlan Cottage = 722 sq ft / 67.1 sq m

Total = 5814 sq ft / 540.1 sq m