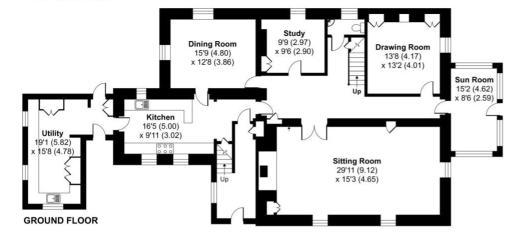

## CORLAN COTTAGE GROUND FLOOR

# Mullion, Helston, TR12 7HW

Approximate Area = 3806 sq ft / 353.6 sq m

Garage = 1192 sq ft / 110.7 sq m

Limited Use Area(s) = 94 sq ft / 8.7 sq m

Corlan Cottage = 722 sq ft / 67.1 sq m

Total = 5814 sq ft / 540.1 sq m

For identification only - Not to scale

Denotes restricted head height

**Services**: Mains water, electricity and drainage. Oil fired central heating with partial underfloor heating in Corlan Cottage.

**Directions:** What3Words: vocally.booklets.lightens