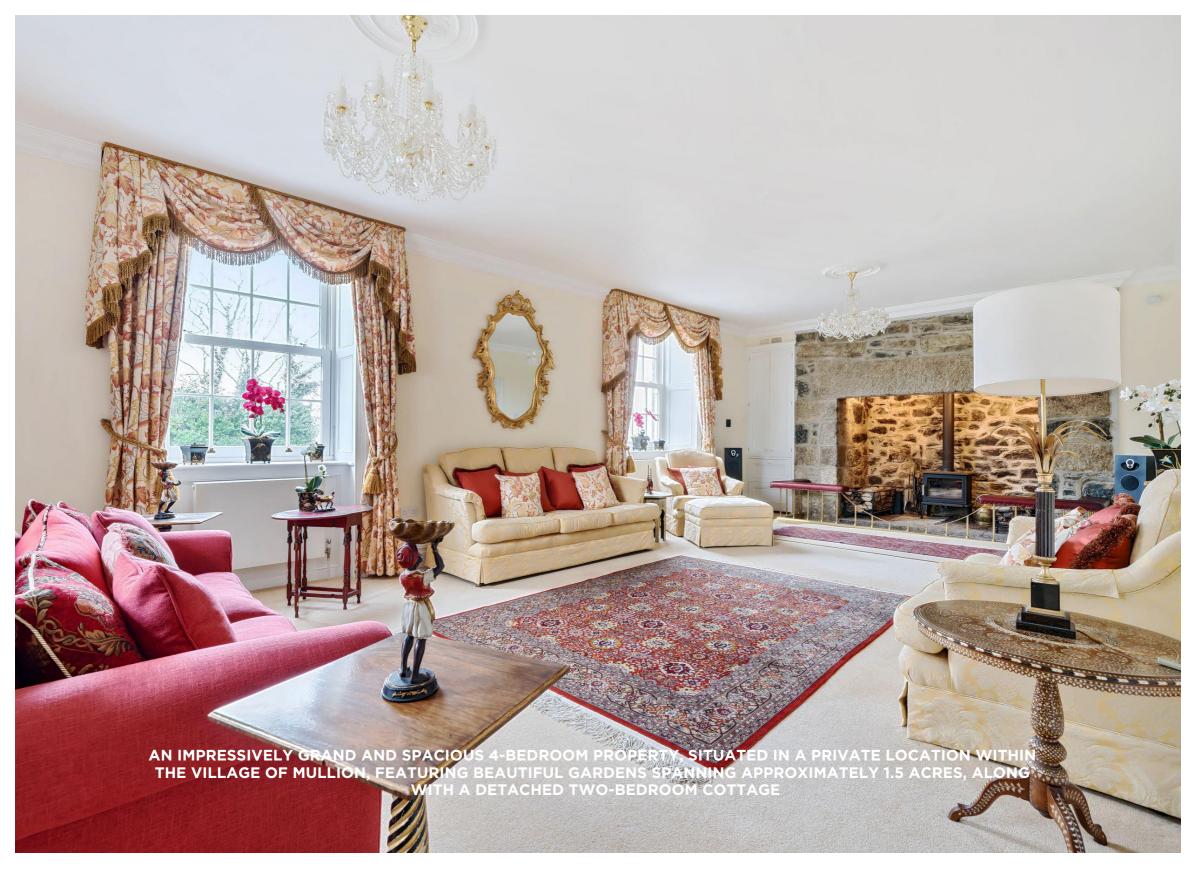

# **LOCATION**

Tremenhee is set on the edge of the beautiful village of Mullion which offers a range of shops as well as a well regarded School. The Polurrian Hotel also is a popular venue for good food and

refreshing drinks.

Nearby beaches, including Polurrian and Poldhu, offer excellent conditions for surfing and family activities. Further afield, the serene Helford River provides idyllic sailing waters and charming waterside villages, while the historic town of Helston offers an array of amenities and services just 20 minutes away.

• Mullion School: 0.3 Miles • Poldhu Cove: 1.5 Miles • Mullion Cove: 1.5 Miles • Mullion Golf Club: 2 Miles • Lizard Point: 5 Miles • Kynance Cove: 5.5 Miles • Helston: 7 Miles • Helst













### Kitchen 11'9 (3.58) x 4'9 (1.