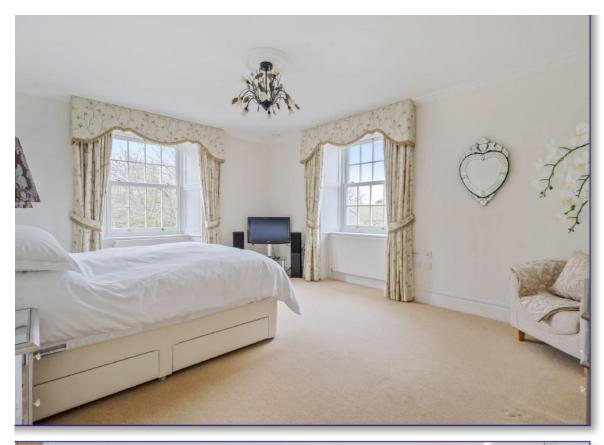

# Mullion, Helston, TR12 7HW

Approximate Area = 3806 sq ft / 353.6 sq m

Garage = 1192 sq ft / 110.7 sq m

Limited Use Area(s) = 94 sq ft / 8.7 sq m

Corlan Cottage = 722 sq ft / 67.1 sq m

Total = 5814 sq ft / 540.1 sq m