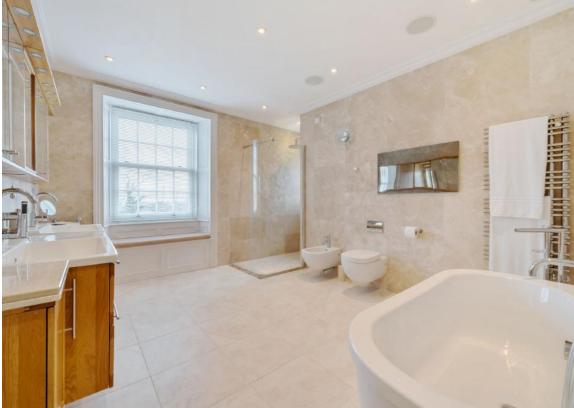

# Mullion, Helston, TR12 7HW

Approximate Area = 3806 sq ft / 353.6 sq m

Garage = 1192 sq ft / 110.7 sq m

Limited Use Area(s) = 94 sq ft / 8.7 sq m

Corlan Cottage = 722 sq ft / 67.1 sq m

Total = 5814 sq ft / 540.1 sq m