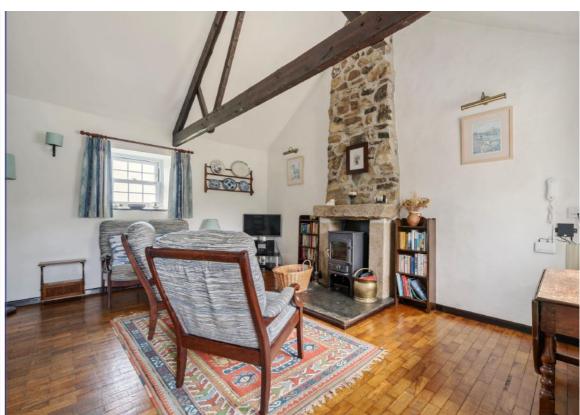

# **LOCATION**

Tremenhee is set on the edge of the beautiful village of Mullion which offers a range of shops as well as a well regarded School. The Polurrian Hotel also is a popular venue for good food and

refreshing drinks.

Nearby beaches, including Polurrian and Poldhu, offer excellent conditions for surfing and family activities. Further afield, the serene Helford River provides idyllic sailing waters and charming waterside villages, while the historic town of Helston offers an array of amenities and services just 20 minutes away.

• Mullion School: 0.3 Miles • Poldhu Cove: 1.5 Miles • Mullion Cove: 1.5 Miles • Mullion Golf Club: 2 Miles • Lizard Point: 5 Miles • Kynance Cove: 5.5 Miles • Helston: 7 Miles • Helst













### Kitchen 11'9 (3.58) x 4'9 (1.45) Den Sitting / 23'8 (7.21) **Dining Room** x 10'7 (3.23) 15'4 (4.67) x 12'8 (3.86) Bedroom 2 9'6 (2.90) 9'6 (2.90) x 6'9 (2.06) **CORLAN COTTAGE** FIRST FLOOR

## CORLAN COTTAGE GROUND FLOOR



# Mullion, Helston, TR12 7HW

Approximate Area = 3806 sq ft / 353.6 sq m

Garage = 1192 sq ft / 110.7 sq m

Limited Use Area(s) = 94 sq ft / 8.7 sq m

Corlan Cottage = 722 sq ft / 67.1 sq m

Total = 5814 sq ft / 540.1 sq m

For identification only - Not to scale

Denotes restricted head height





**Services**: Mains water, electricity and drainage. Oil fired central heating with partial underfloor heating in Corlan Cottage.

**Directions:** What3Words: vocally.booklets.lightens

IMPORTANT NOTICE: Rohrs & Rowe, their clients and any joint agents give noti