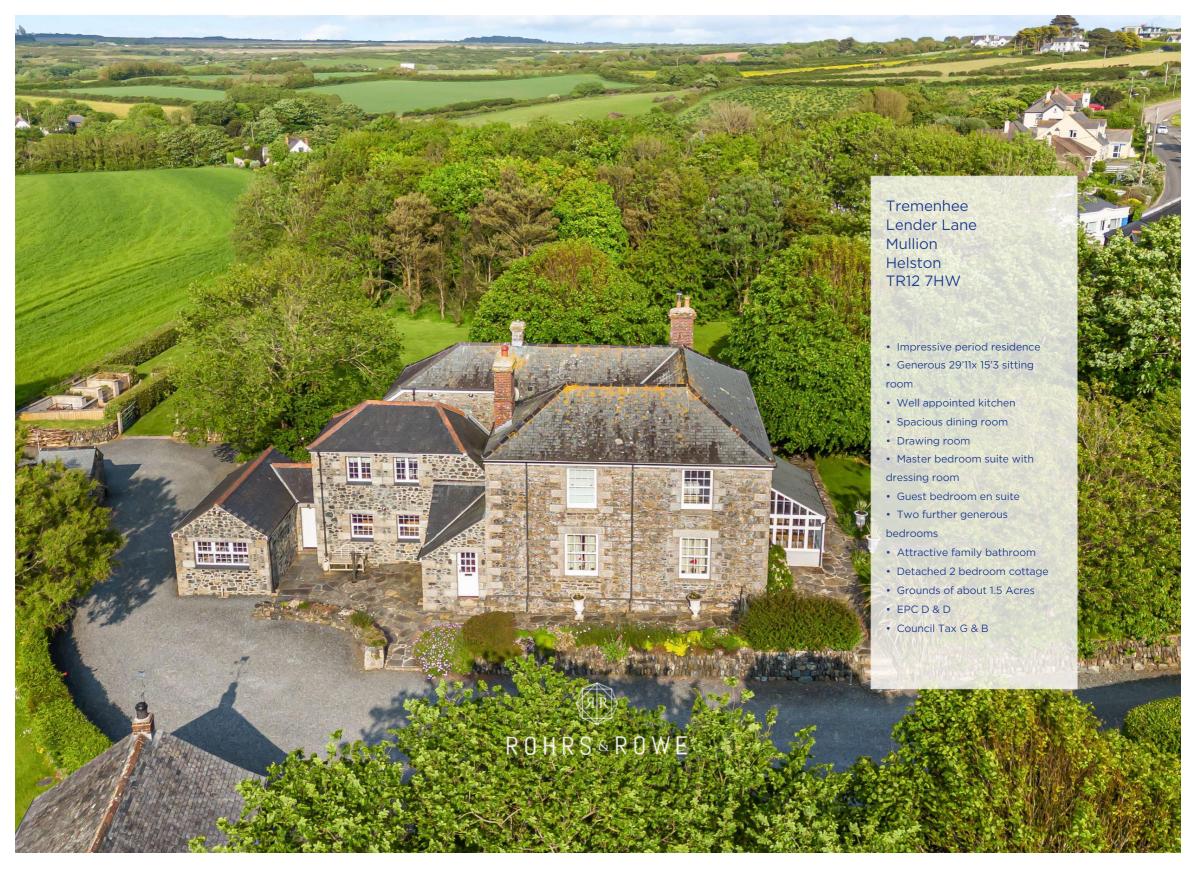

# Mullion, Helston, TR12 7HW

Approximate Area = 3806 sq ft / 353.6 sq m

Garage = 1192 sq ft / 110.7 sq m

Limited Use Area(s) = 94 sq ft / 8.7 sq m

Corlan Cottage = 722 sq ft / 67.1 sq m

Total = 5814 sq ft / 540.1 sq m

For identification only - Not to scale

Denotes restricted head height

**Services**: Mains water, electricity and drainage. Oil fired central heating with partial underfloor heating in Corlan Cottage.

**Directions:** What3Words: vocally.booklets.lightens