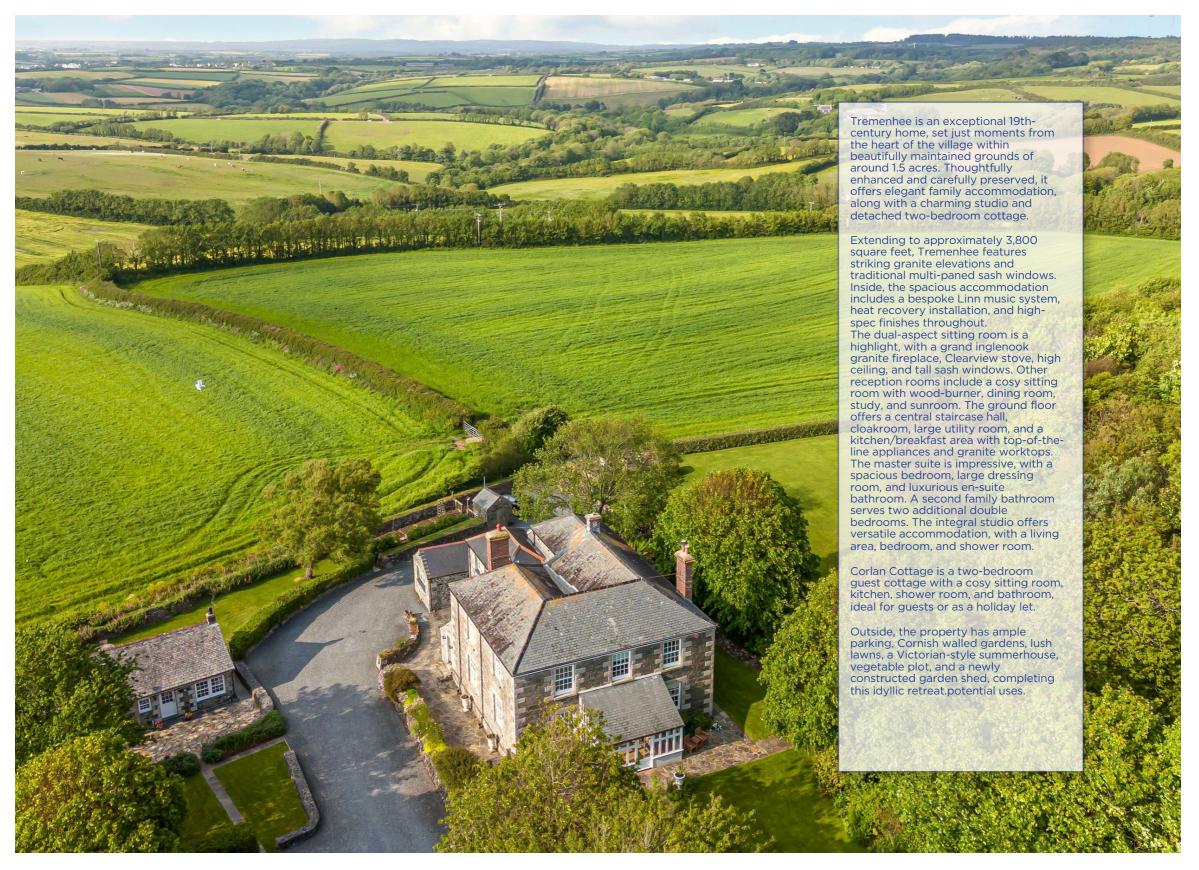

# **LOCATION**

Tremenhee is set on the edge of the beautiful village of Mullion which offers a range of shops as well as a well regarded School. The Polurrian Hotel also is a popular venue for good food and

refreshing drinks.

Nearby beaches, including Polurrian and Poldhu, offer excellent conditions for surfing and family activities. Further afield, the serene Helford River provides idyllic sailing waters and charming waterside villages, while the historic town of Helston offers an array of amenities and services just 20 minutes away.

• Mullion School: 0.3 Miles • Poldhu Cove: 1.5 Miles • Mullion Cove: 1.5 Miles • Mullion Golf Club: 2 Miles • Lizard Point: 5 Miles • Kynance Cove: 5.5 Miles • Helston: 7 Miles • Helst