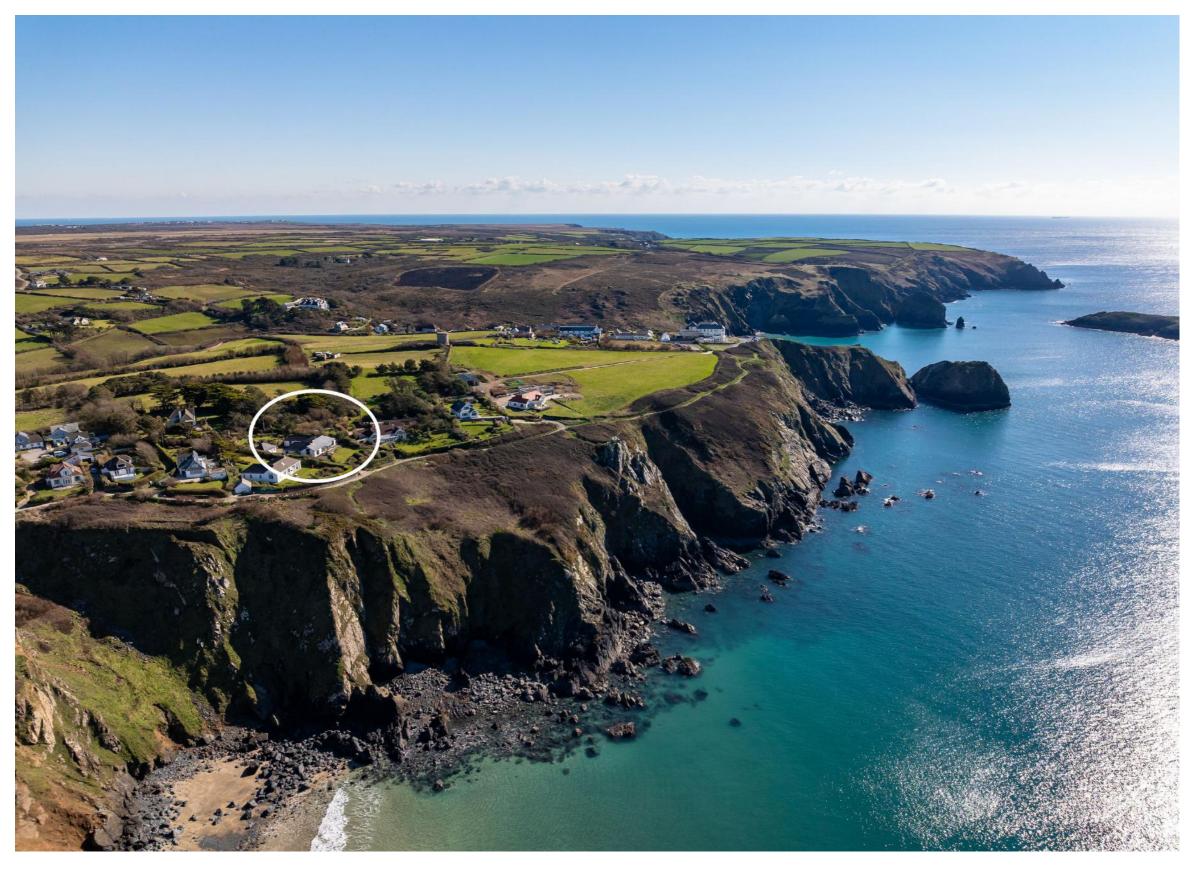

## **LOCATION**

Carag Luz is idyllically nestled within an Area of Outstanding Natural Beauty and overlooking the beautiful coastline of Poldhu and towards Mounts Bay in the distance. The property enjoys access to the South West Coast Path, a gateway to some of Cornwall's most celebrated scenery. Mullion is an attractive village that offers a range of shops as well as a well regarded School. The Polurrian Hotel also is a popular venue for good food and refreshing drinks.

## Polurrian Cliffs, Mullion, Helston, TR12 7EW

Approximate Area = 3222 sq ft / 299.3 sq m (includes sun room)

Limited Use Area(s) = 17 sq ft / 1.6 sq m

Garage = 575 sq ft / 53.4 sq m

Total = 3814 sq ft / 354.3 sq m