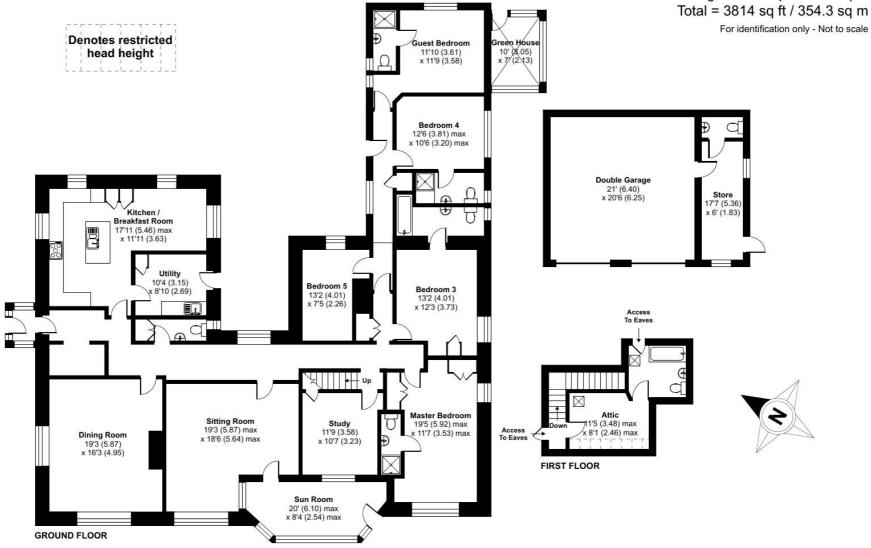

## Polurrian Cliffs, Mullion, Helston, TR12 7EW

Approximate Area = 3222 sq ft / 299.3 sq m (includes sun room)

Limited Use Area(s) = 17 sq ft / 1.6 sq m

Garage = 575 sq ft / 53.4 sq m

Total = 3814 sq ft / 354.3 sq m

Floor plan produced in accordance with RICS Property Measurement 2nd Edition, Incorporating International Property Measurement Standards (IPMS2 Residential). © ntchecom 2025. Produced for Rohrs and Rowe. REF: 1262757