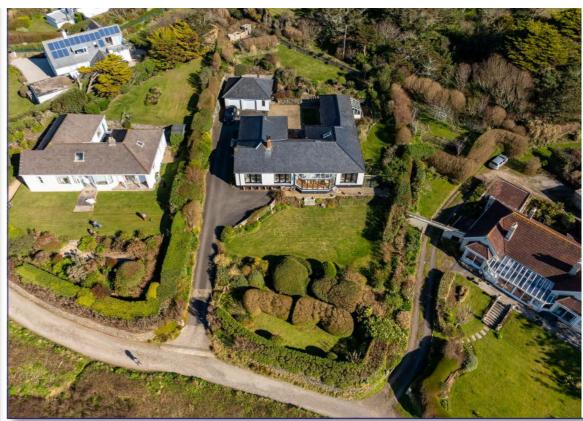

## **LOCATION**

Carag Luz is idyllically nestled within an Area of Outstanding Natural Beauty and overlooking the beautiful coastline of Poldhu and towards Mounts Bay in the distance. The property enjoys access to the South West Coast Path, a gateway to some of Cornwall's most celebrated scenery. Mullion is an attractive village that offers a range of shops as well as a well regarded School. The Polurrian Hotel also is a popular venue for good food and refreshing drinks.