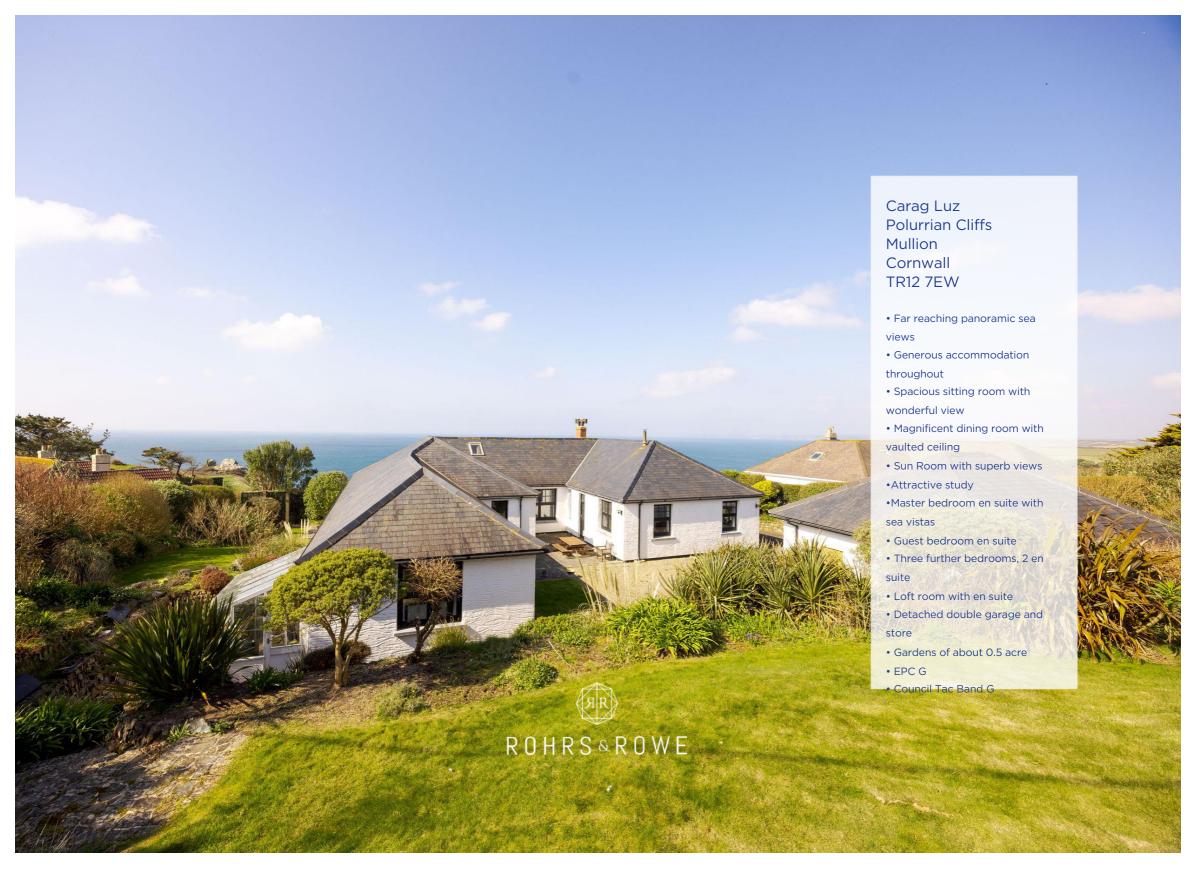

## **LOCATION**

Carag Luz is idyllically nestled within an Area of Outstanding Natural Beauty and overlooking the beautiful coastline of Poldhu and towards Mounts Bay in the distance. The property enjoys access to the South West Coast Path, a gateway to some of Cornwall's most celebrated scenery. Mullion is an attractive village that offers a range of shops as well as a well regarded School. The Polurrian Hotel also is a popular venue for good food and refreshing drinks.