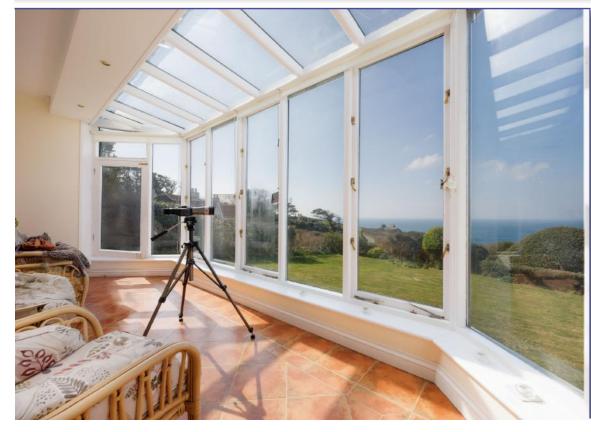

## **LOCATION**

Carag Luz is idyllically nestled within an Area of Outstanding Natural Beauty and overlooking the beautiful coastline of Poldhu and towards Mounts Bay in the distance. The property enjoys access to the South West Coast Path, a gateway to some of Cornwall's most celebrated scenery. Mullion is an attractive village that offers a range of shops as well as a well regarded School. The Polurrian Hotel also is a popular venue for good food and refreshing drinks.

Nearby beaches, including Polurrian and Poldhu, offer excellent conditions for surfing and family activities. Further afield, the serene Helford River provides idyllic sailing waters and charming

waterside villages, while the historic town of Helston offers an array of amenities and services just 20 minute