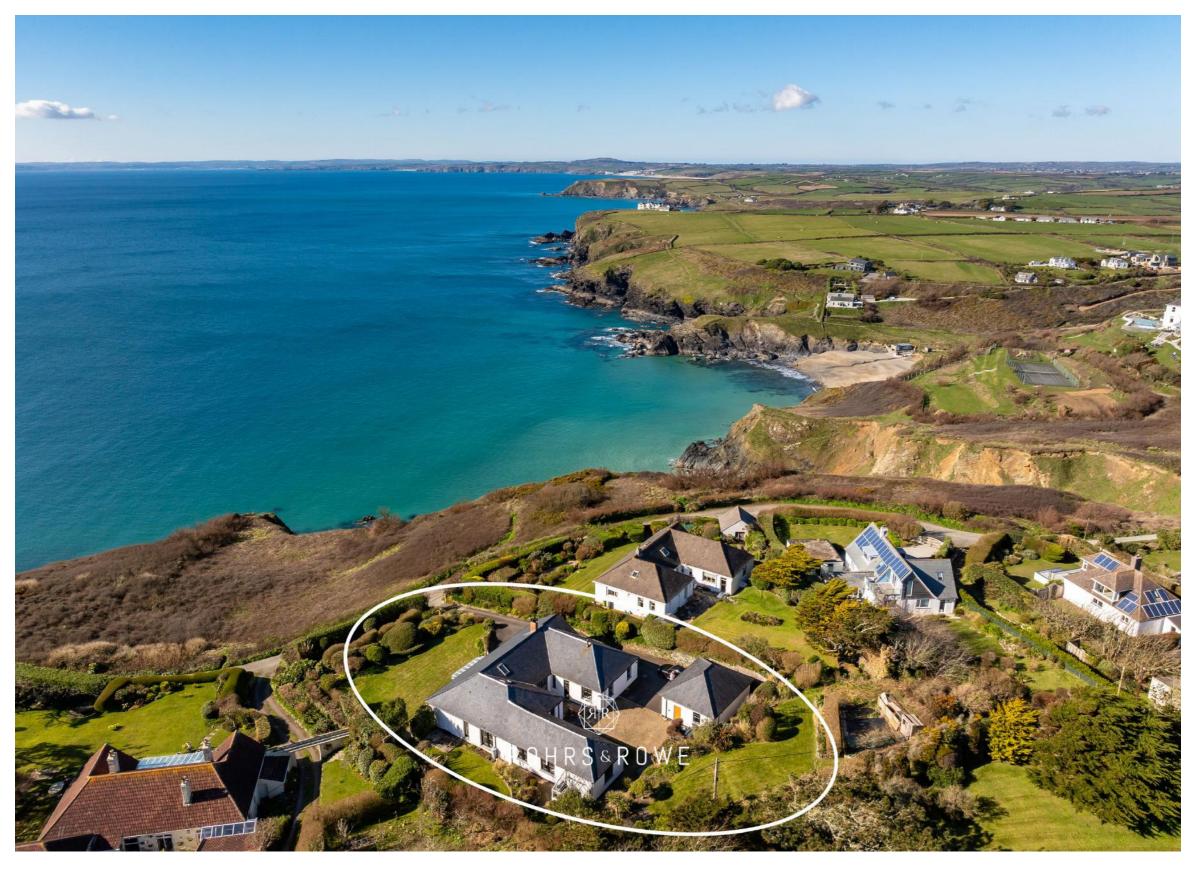

## **LOCATION**

Carag Luz is idyllically nestled within an Area of Outstanding Natural Beauty and overlooking the beautiful coastline of Poldhu and towards Mounts Bay in the distance. The property enjoys access to the South West Coast Path, a gateway to some of Cornwall's most celebrated scenery. Mullion is an attractive village that offers a range of shops as well as a well regarded School. The Polurrian Hotel also is a popular venue for good food and refreshing drinks.

Nearby beaches, including Polurrian and Poldhu, offer excellent conditions for surfing and family activities. Further afield, the serene Helford River provides idyllic sailing waters and charming

waterside villages, while the historic town of Helston offers an array of amenities and services just 20 minutes away.