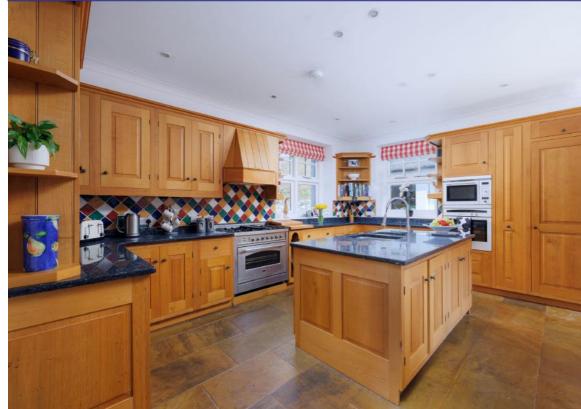

access to the South West Coast Path, a gateway to some of Cornwall's most celebrated scenery. Mullion is an attractive village that offers a range of shops as well as a well regarded School. The Polurrian Hotel also is a popular venue for good food and refreshing drinks.

Nearby beaches, including Polurrian and Poldhu, offer excellent conditions for surfing and family activities. Further afield, the serene Helford River provides idyllic sailing waters and charming

waterside villages, while the historic town of Helston offers an array of amenities and services just 20 minutes away.

## **DISTANCES**

• Mullion School: 0.3 Miles • Poldhu Cove: 1.5 Miles • Mullion Cove: 1.5 Miles • Mullion Golf Club: 2 Miles • Lizard Point: 5 Miles • Kynance Cove: 5.5 Miles • Helston: 7 Miles • Helst











## Polurrian Cliffs, Mullion, Helston, TR12 7EW

Approximate Area = 3222 sq ft / 299.3 sq m (includes sun room)

Limited Use Area(s) = 17 sq ft / 1.6 sq m

Garage = 575 sq ft / 53.4 sq m

Total = 3814 sq ft / 354.3 sq m



Floor plan produced in accordance with RICS Property Measurement 2nd Edition, Incorporating International Property Measurement Standards (IPMS2 Residential). © ntchecom 2025. Produced for Rohrs and Rowe. REF: 1262757



**Services**: Mains water, electricity & gas. Oil fired central heating. Private drainage.

**Directions:** What3words: tolerates.scoots.dabbled







**TELEPHONE** 

01872 306 360

**EMAIL** WEBSITE Info@RohrsAndRowe.co.uk www.RohrsAndRowe.co.uk