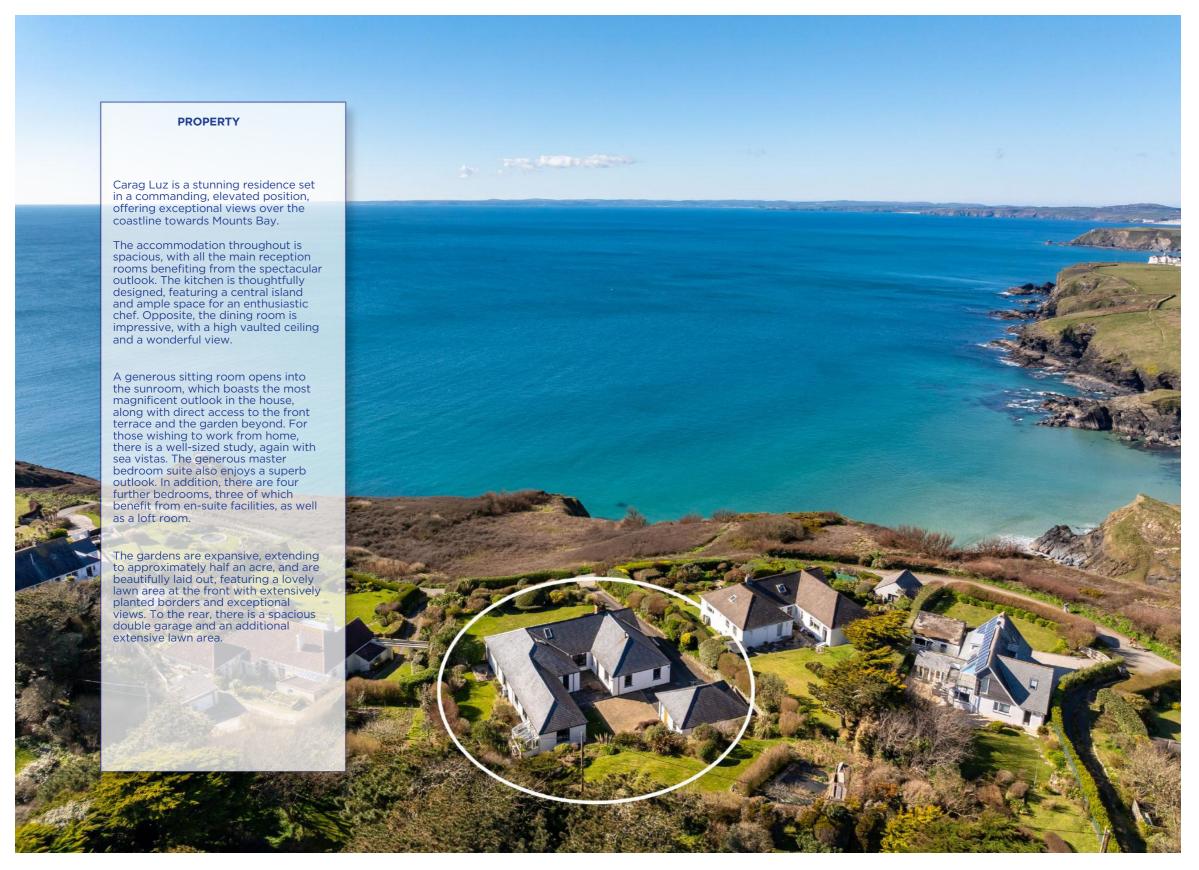

## **LOCATION**

Carag Luz is idyllically nestled within an Area of Outstanding Natural Beauty and overlooking the beautiful coastline of Poldhu and towards Mounts Bay in the distance. The property enjoys access to the South West Coast Path, a gateway to some of Cornwall's most celebrated scenery. Mullion is an attractive village that offers a range of shops as well as a well regarded School. The Polurrian Hotel also is a popular venue for good food and refreshing drinks.

Nearby beaches, including Polurrian and Poldhu, offer excellent conditions for surfing and family activities. Further afield, the serene Helford River provides idyllic sailing waters and charming

waterside villages, while the historic town of Helston offers an array of amenities and services just 20 minutes away.