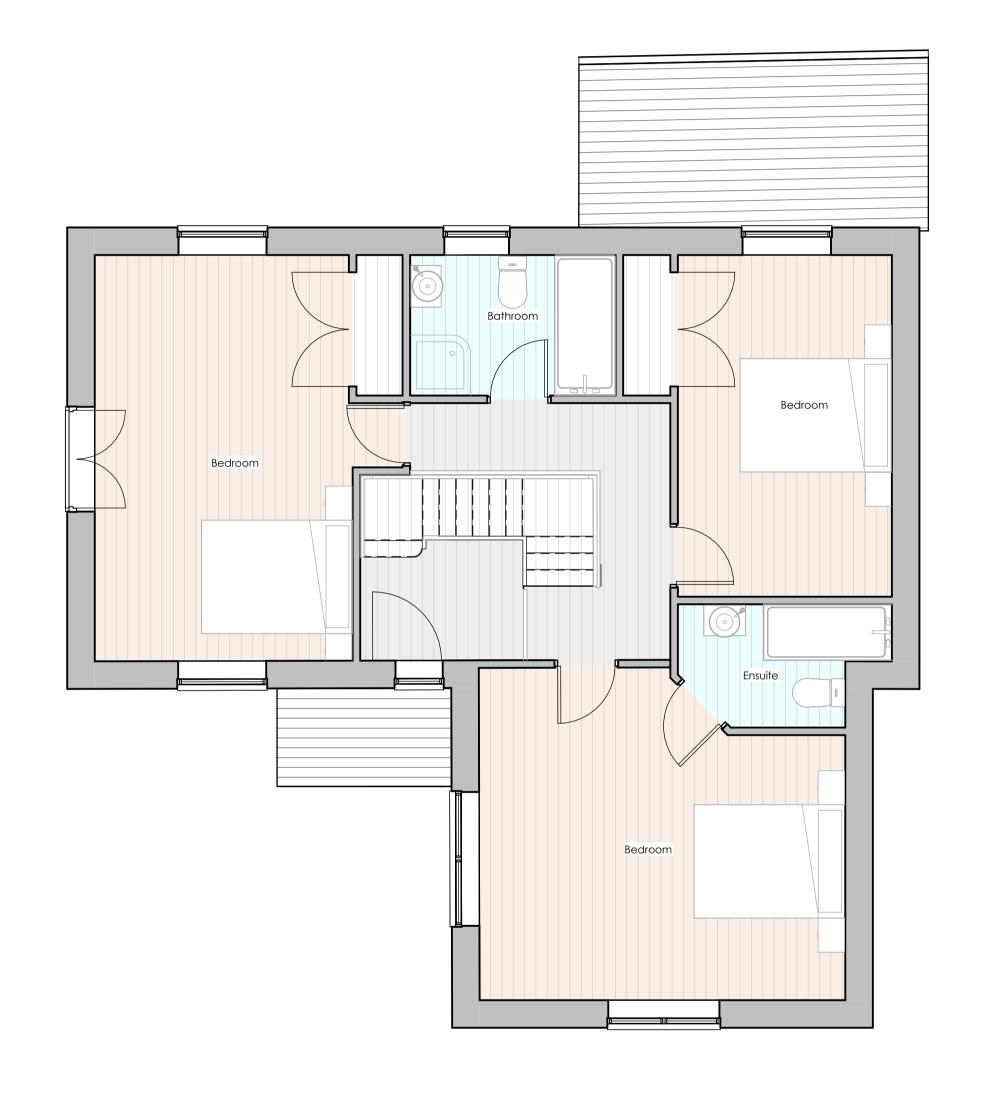

PL00 - Ground Floor Plan.

PL01 - First Floor Plan.

1:50

1. This drawing is the copyright of Cornwall Planning Group and may not be reproduced without licence.
2. The Contractor shall not scale off this drawing for construction purposes, only figured dimensions shall be worked from.
3. All dimensions and levels are to be checked on site by the Contractor before the commencement of any work and any discrepancies reported to the Architect. ascrepancies reported to the Architect.