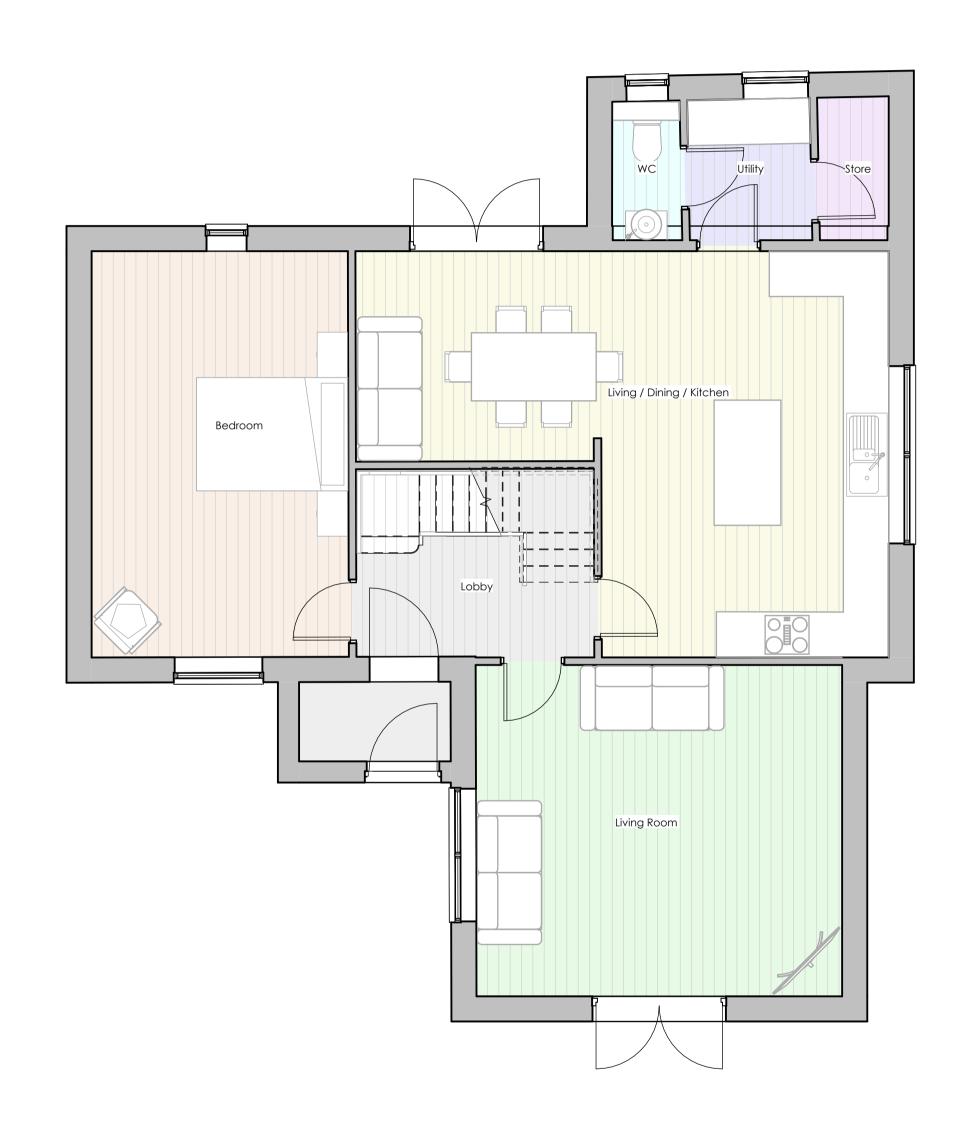

PL00 - Ground Floor Plan.

PL01 - First Floor Plan.

1:50

1. This drawing is the copyright of Cornwall Planning Group and may not be reproduced without licence.
2. The Contractor shall not scale off this drawing for construction purposes, only figured dimensions shall be worked from.
3. All dimensions and levels are to be checked on site by the Contractor before the commencement of any work and any discrepancies reported to the Architect. ascrepancies reported to the Architect.