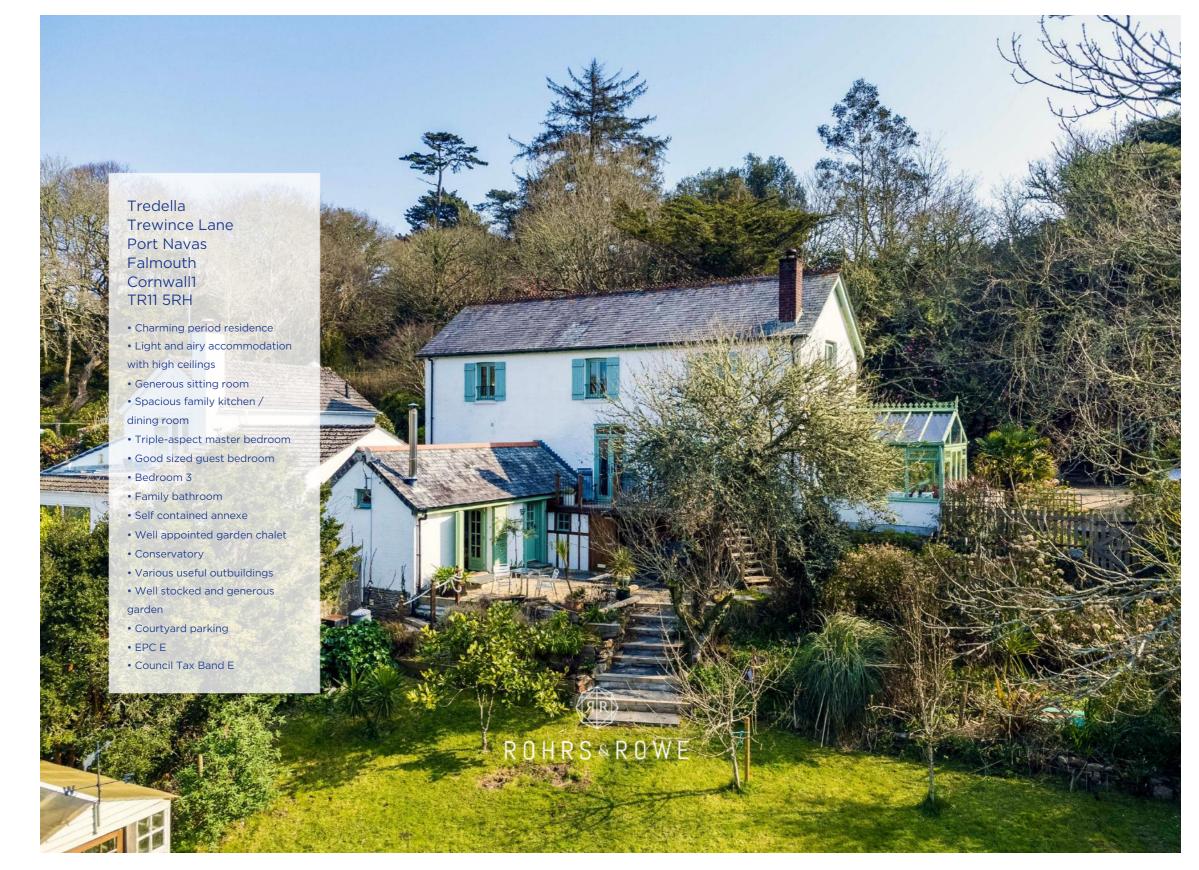

## Trewince Lane, Port Navas, Constantine, Falmouth, TR11 5RH

Services: Mains water, electricity & private drainage. Oil fired central heating

**Directions: What3words:** digestion.occupations.monorail

**TELEPHONE** 