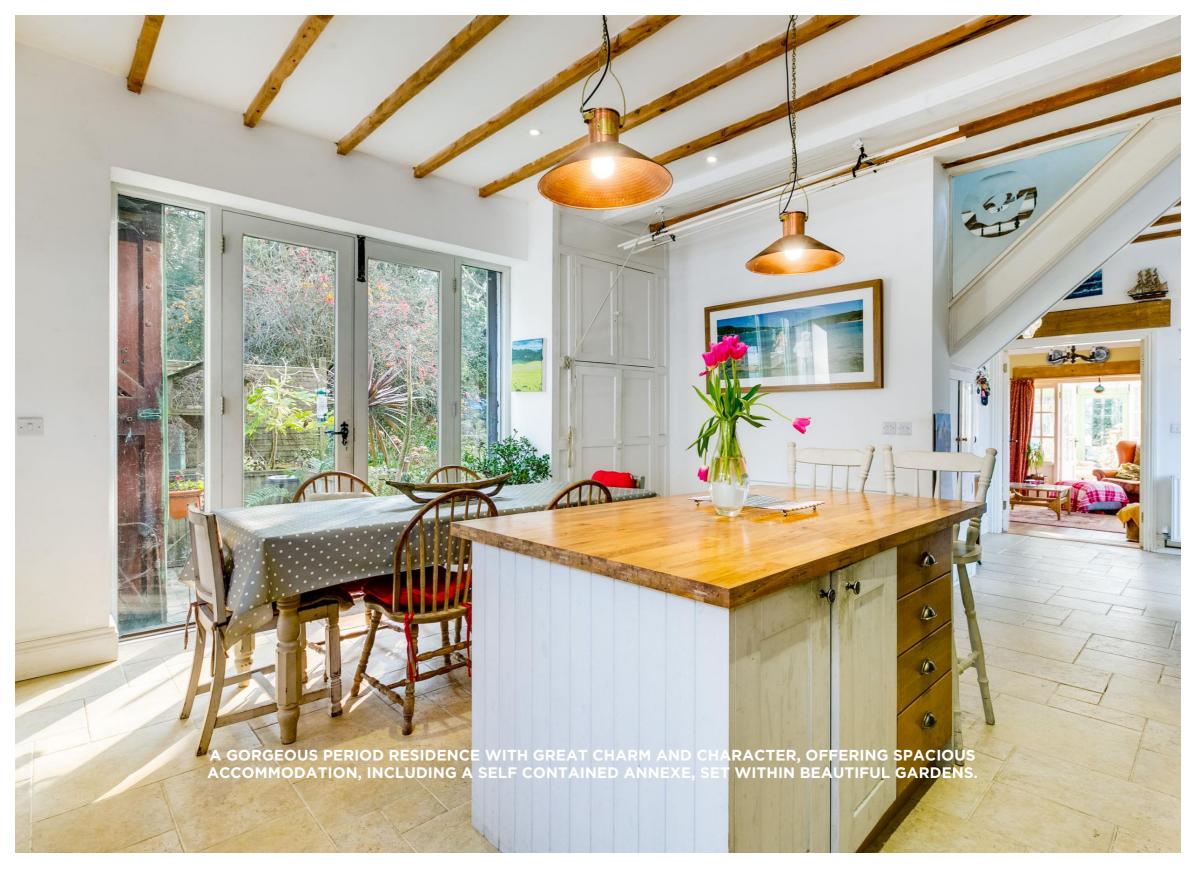

## Trewince Lane, Port Navas, Constantine, Falmouth, TR11 5RH

Services: Mains water, electricity & private drainage. Oil fired central heating

**Directions: What3words:** digestion.occupations.monorail

**TELEPHONE** 