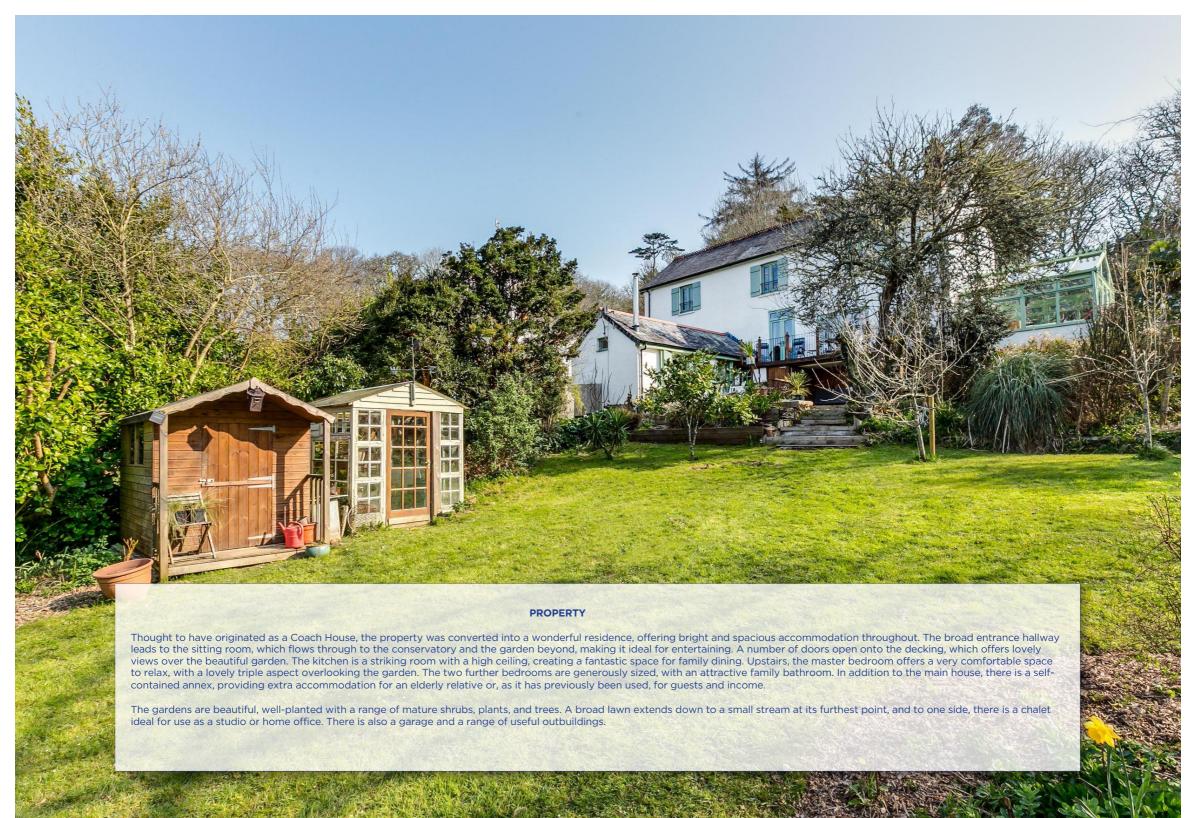

## **LOCATION**

Port Navas has long been a sought location with its easy access out onto the beautiful river Helford and its popular yacht club. This is a great location with some of the best sailing waters in the country on the renowned Helford River - that also leads out in to Falmouth Bay.

The village is within easy access of Constantine with its range of local facilities and in the opposite direction, The Budock Vean Hotel offers excellent facilities including tennis courts, a golf course, spa and a good restaurant. The Ferryboat Inn is a fabulous place to enjoy views of the Helford river. Falmouth offers such a wonderful array of lifestyle activities, combined with an excellent range of shops and facilities, that includes superb restaurants and cafes in which to