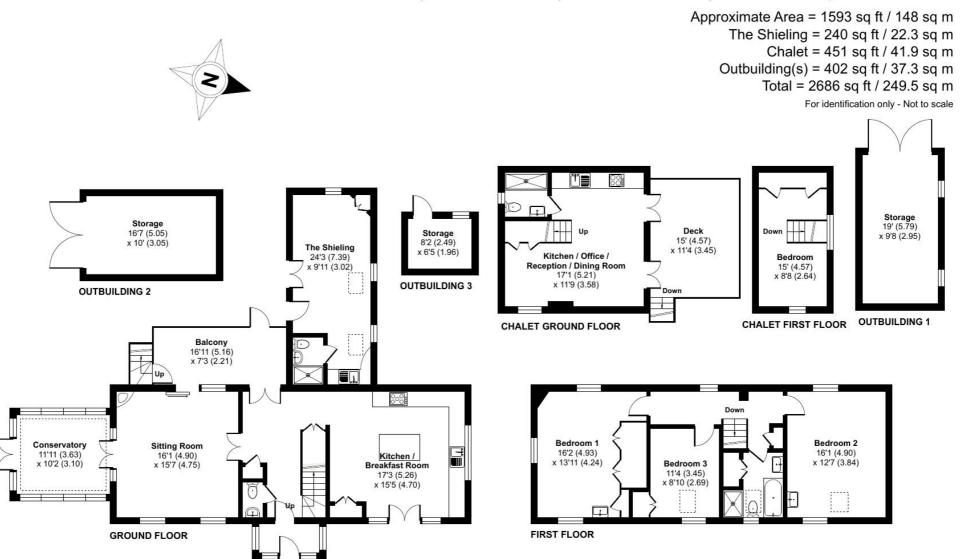

n easy access of Constantine with its range of local facilities and in the opposite direction, The Budock Vean Hotel offers excellent facilities including tennis courts, a golf course, spa and a good restaurant. The Ferryboat Inn is a fabulous place to enjoy views of the Helford river. Falmouth offers such a wonderful array of lifestyle activities, combined with an excellent range of shops and facilities, that includes superb restaurants and cafes in which to socialise.

## **DISTANCES**

Budock Vean Hotel 1.75M (Restaurant, Spa, Golf, Tennis) • Constantine: 2 Miles • Glendurgan Gardens: 2 Miles • Trebah Gardens: 2 Miles • Mawnan Smith: 3 Miles • Falmouth: 7.25 Miles.

Truro: 14.5 Miles • Newquay Airport: 32.5 Miles











## Trewince Lane, Port Navas, Constantine, Falmouth, TR11 5RH





Services: Mains water, electricity & private drainage. Oil fired central heating

**Directions: What3words:** digestion.occupations.monorail







**TELEPHONE** 

01872 306 360

**EMAIL** Info@RohrsAndRowe.co.uk WEBSITE www.RohrsAndRowe.co.uk