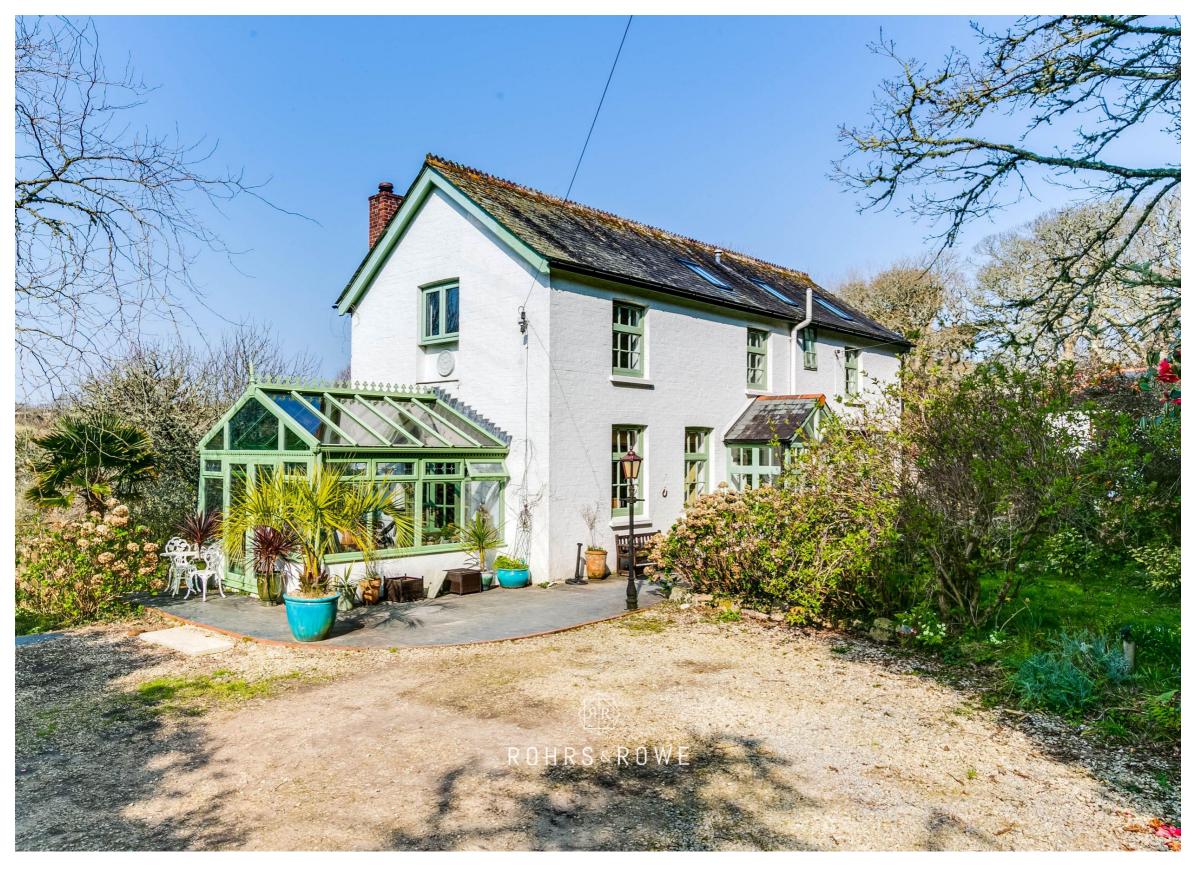

## Trewince Lane, Port Navas, Constantine, Falmouth, TR11 5RH

Services: Mains water, electricity & private drainage. Oil fired central heating

**Directions: What3words:** digestion.occupations.monorail

**TELEPHONE** 