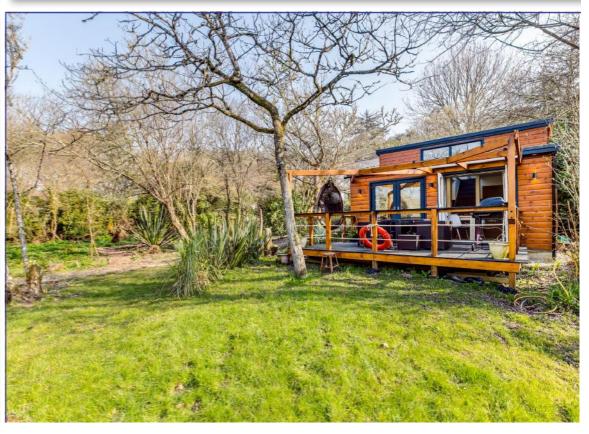

r - that also leads out in to Falmouth Bay.

The village is within easy access of Constantine with its range of local facilities and in the opposite direction, The Budock Vean Hotel offers excellent facilities including tennis courts, a golf course, spa and a good restaurant. The Ferryboat Inn is a fabulous place to enjoy views of the Helford river. Falmouth offers such a wonderful array of lifestyle activities, combined with an excellent range of shops and facilities, that includes superb restaurants and cafes in which to socialise.

## **DISTANCES**

Budock Vean Hotel 1.75M (Restaurant, Spa, Golf, Tennis) • Constantine: 2 Miles • Glendurgan Gardens: 2 Miles • Trebah Gardens: 2 Miles • Mawnan Smith: 3 Miles • Falmouth: 7.25 Miles.

Truro: 14.5 Miles • Newquay Airport: 32.5 Miles











## Trewince Lane, Port Navas, Constantine, Falmouth, TR11 5RH





Services: Mains water, electricity & private drainage. Oil fired central heating

**Directions: What3words:** digestion.occupations.monorail







**TELEPHONE** 

01872 306 360

**EMAIL** Info@RohrsAndRowe.co.uk WEBSITE www.RohrsAndRowe.co.uk