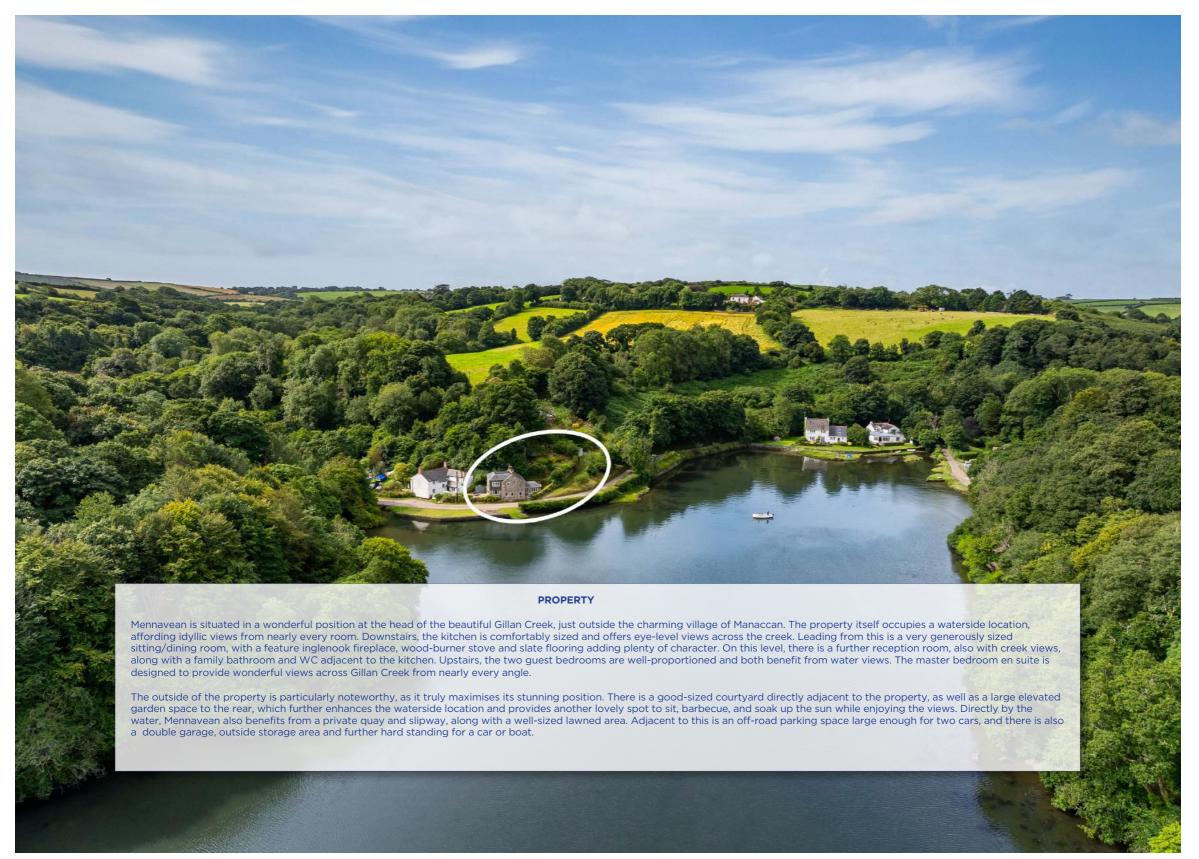

## **LOCATION**

Manaccan is a very attractive village located close to the beautiful Helford River, made famous by Daphne Du Maurier and her novel Frenchman's Creek. This area offers a wide range of sailing and boating opportunities, as well as numerous scenic coastal walks. There are many special places within easy reach, such as the ever-popular village of Coverack, with its lovely beach and diving opportunities, and Kynance Cove. For convenience, the town of Helston is just 10 miles away, offering a variety of shopping options.

Nearby Falmouth has long been held in high regard as a location and has previously been voted as the best place in the UK to live by readers of the Sunday Times. The location is dominated by the water which provides a wide range of leisure a