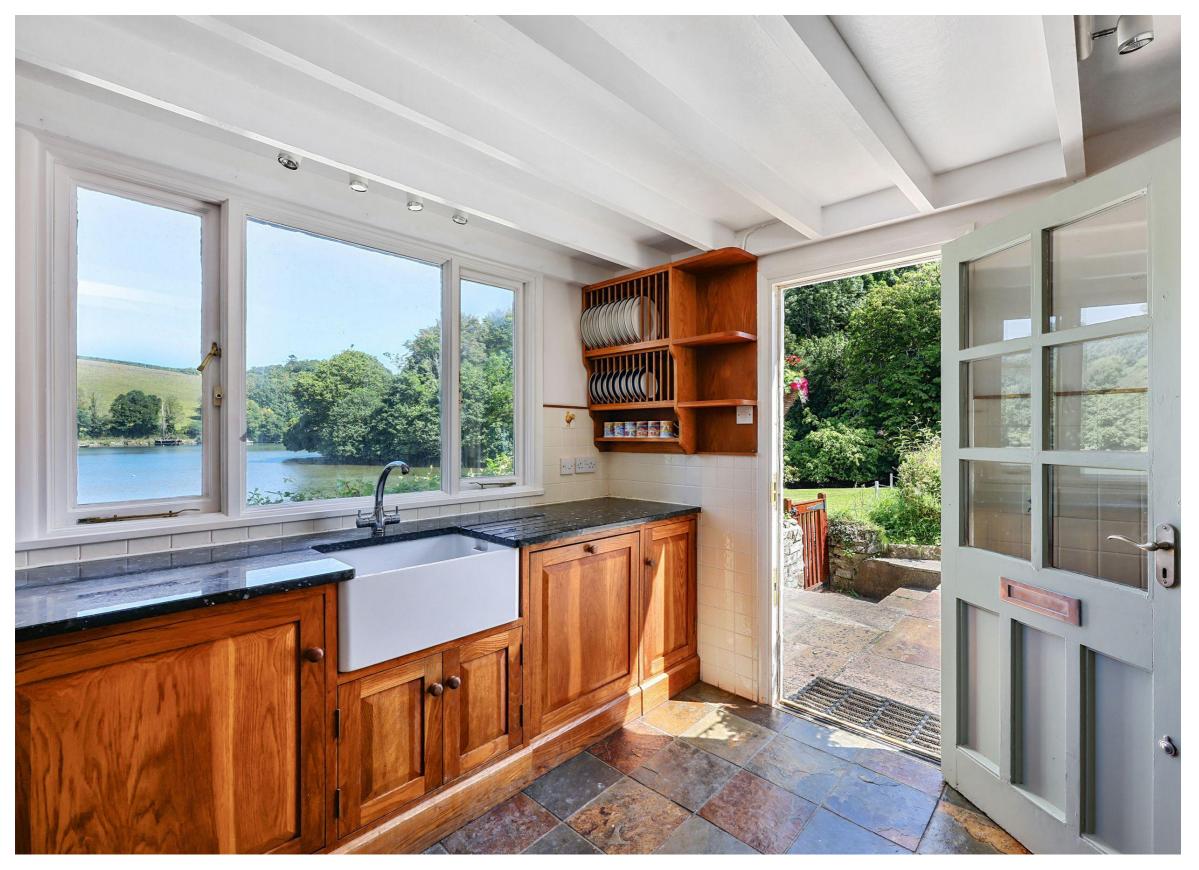

## Mennavean, Carne, Manaccan, Helston, TR12 6HD

Approximate Area = 1117 sq ft / 103.7 sq m

For identification only - Not to scale

**FIRST FLOOR** 

Services: Mains water & electricity. Private drainage(Modern water treatment plant). Propane gas central heating.