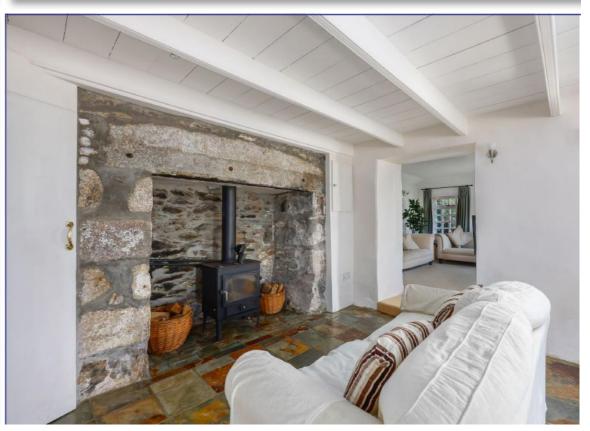

## Mennavean, Carne, Manaccan, Helston, TR12 6HD

Approximate Area = 1117 sq ft / 103.7 sq m

For identification only - Not to scale

**FIRST FLOOR** 

Services: Mains water & electricity. Private drainage(Modern water treatment plant). Propane gas central heating.