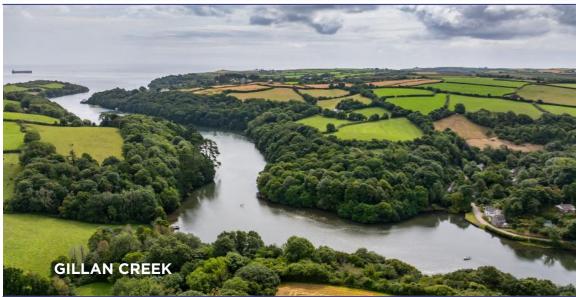

## **LOCATION**

Manaccan is a very attractive village located close to the beautiful Helford River, made famous by Daphne Du Maurier and her novel Frenchman's Creek. This area offers a wide range of sailing and boating opportunities, as well as numerous scenic coastal walks. There are many special places within easy reach, such as the ever-popular village of Coverack, with its lovely beach and diving opportunities, and Kynance Cove. For convenience, the town of Helston is just 10 miles away, offering a variety of shopping options.

## **DISTANCES**

Gillan Cove: 1 Mile • Helford River Sailing Club: 1.9 Miles • Coverack: 5.5 Miles • Kynance Cove 12 Miles. • Helston 10 Miles • Porthleven 12 miles • Marazion( ST Michaels Mount): 20 Miles • Penzance: 23 Miles • St Ives: 25 Miles • Falmouth: 19 Miles • Truro: 24 Miles • Newquay Airport: 42 Miles