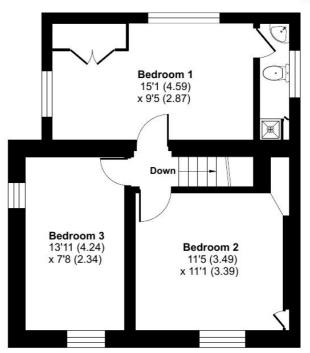

## Mennavean, Carne, Manaccan, Helston, TR12 6HD

Approximate Area = 1117 sq ft / 103.7 sq m

For identification only - Not to scale

**FIRST FLOOR** 

Services: Mains water & electricity. Private drainage(Modern water treatment plant). Propane gas central heating.