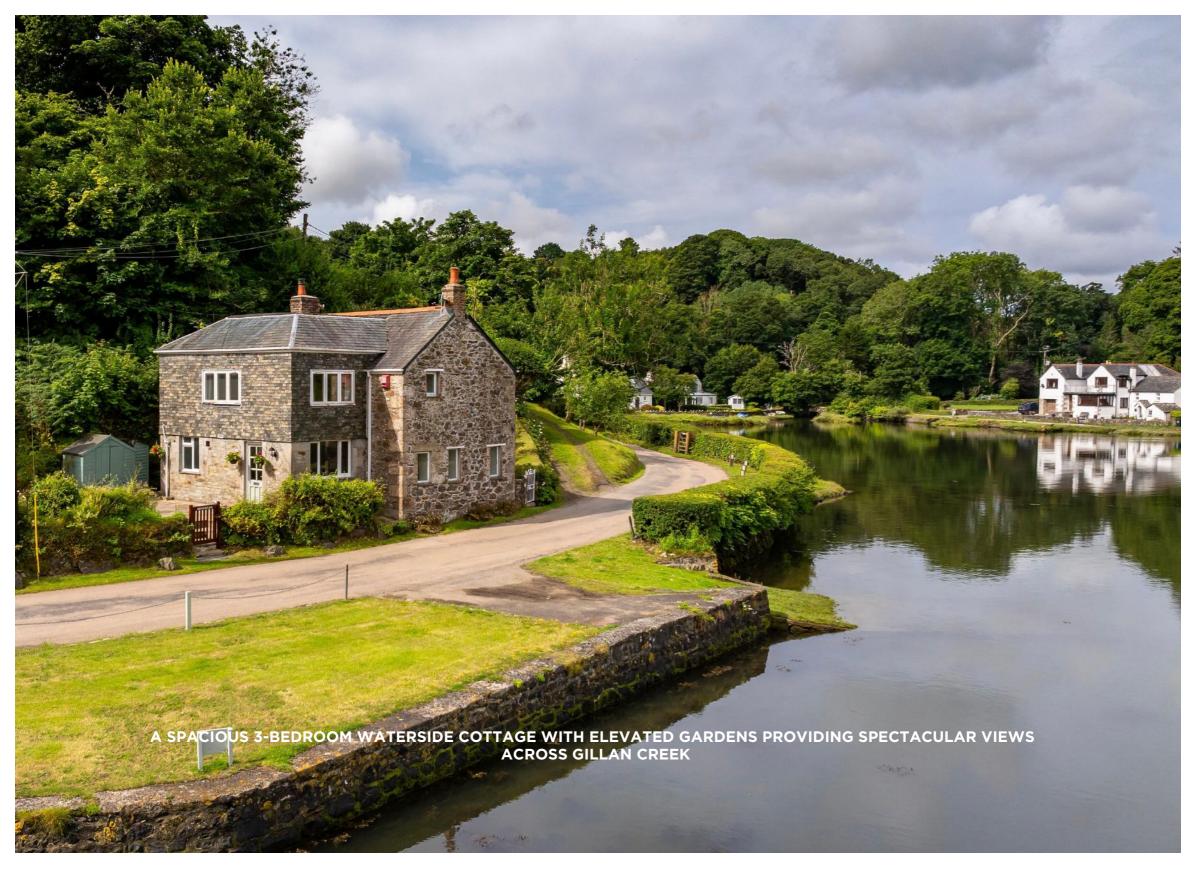

## **LOCATION**

Manaccan is a very attractive village located close to the beautiful Helford River, made famous by Daphne Du Maurier and her novel Frenchman's Creek. This area offers a wide range of sailing and boating opportunities, as well as numerous scenic coastal walks. There are many special places within easy reach, such as the ever-popular village of Coverack, with its lovely beach and diving opportunities, and Kynance Cove. For convenience, the town of Helston is just 10 miles away, offering a variety of shopping options.

## **DISTANCES**

Gillan Cove: 1 Mile • Helford River Sailing Club: 1.9 Miles • Coverack: 5.5 Miles • Kynance Cove 12 Miles. • Helston 10 Miles • Porthleven 12 miles • Marazion( ST Michaels Mount): 20 Miles • Penzance: 23 Miles • St Ives: 25 Miles • Falmouth: 19 Miles • Truro: 24 Miles • Newquay Airport: 42 Miles