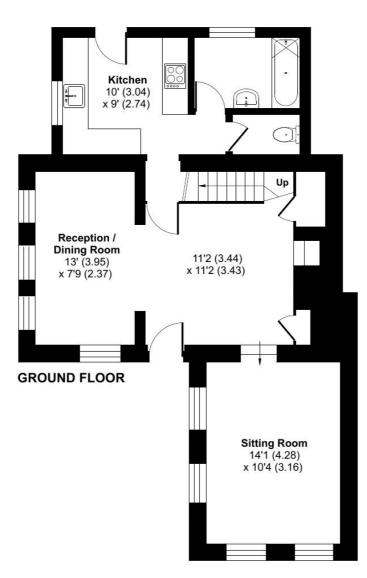

## Mennavean, Carne, Manaccan, Helston, TR12 6HD

Approximate Area = 1117 sq ft / 103.7 sq m

For identification only - Not to scale

**FIRST FLOOR** 

Services: Mains water & electricity. Private drainage(Modern water treatment plant). Propane gas central heating.