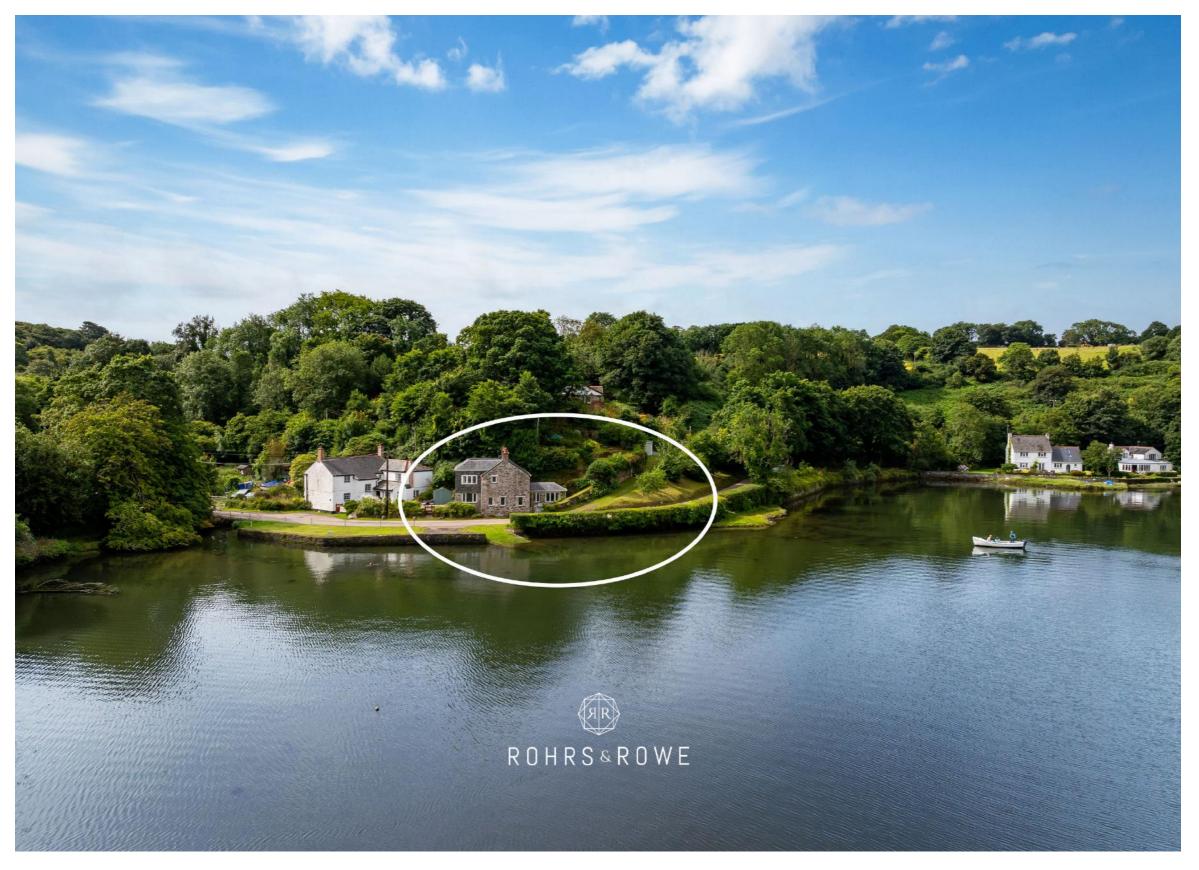

## **LOCATION**

Manaccan is a very attractive village located close to the beautiful Helford River, made famous by Daphne Du Maurier and her novel Frenchman's Creek. This area offers a wide range of sailing and boating opportunities, as well as numerous scenic coastal walks. There are many special places within easy reach, such as the ever-popular village of Coverack, with its lovely beach and diving opportunities, and Kynance Cove. For convenience, the town of Helston is just 10 miles away, offering a variety of shopping options.

## **DISTANCES**

Gillan Cove: 1 Mile • Helford River Sailing Club: 1.9 Miles • Coverack: 5.5 Miles • Kynance Cove 12 Miles. • Helston 10 Miles • Porthleven 12 miles • Marazion( ST Michaels Mount): 20 Miles • Penzance: 23 Miles • St Ives: 25 Miles • Falmouth: 19 Miles • Truro: 24 Miles • Newquay Airport: 42 Miles