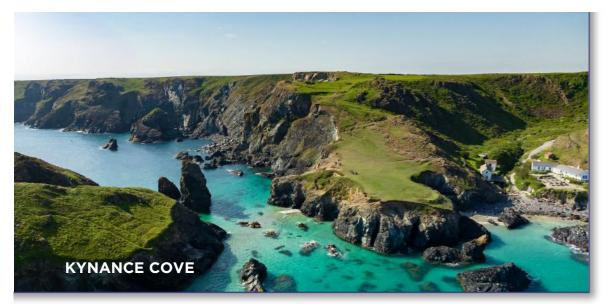

## **LOCATION**

Manaccan is a very attractive village located close to the beautiful Helford River, made famous by Daphne Du Maurier and her novel Frenchman's Creek. This area offers a wide range of sailing and boating opportunities, as well as numerous scenic coastal walks. There are many special places within easy reach, such as the ever-popular village of Coverack, with its lovely beach and diving opportunities, and Kynance Cove. For convenience, the town of Helston is just 10 miles away, offering a variety of shopping options.

## **DISTANCES**

Gillan Cove: 1 Mile • Helford River Sailing Club: 1.9 Miles • Coverack: 5.5 Miles • Kynance Cove 12 Miles. • Helston 10 Miles • Porthleven 12 miles • Marazion( ST Michaels Mount): 20 Miles • Penzance: 23 Miles • St Ives: 25 Miles • Falmouth: 19 Miles • Truro: 24 Miles • Newquay Airport: 42 Miles