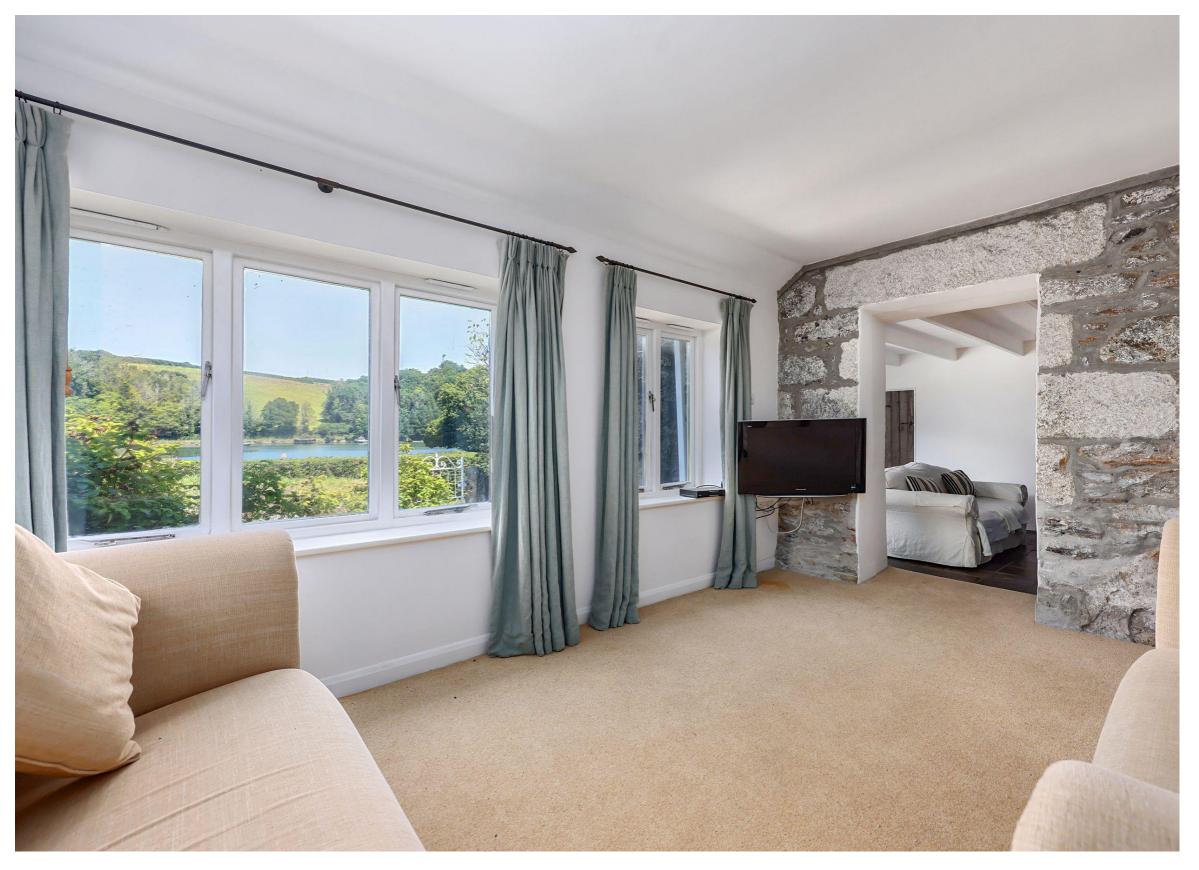

## Mennavean, Carne, Manaccan, Helston, TR12 6HD

Approximate Area = 1117 sq ft / 103.7 sq m

For identification only - Not to scale

**FIRST FLOOR** 

Services: Mains water & electricity. Private drainage(Modern water treatment plant). Propane gas central heating.