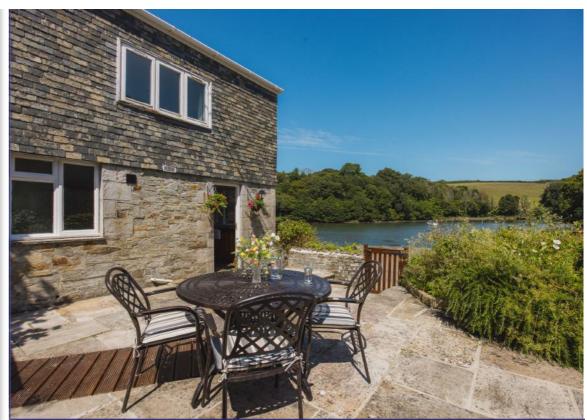

## **LOCATION**

Manaccan is a very attractive village located close to the beautiful Helford River, made famous by Daphne Du Maurier and her novel Frenchman's Creek. This area offers a wide range of sailing and boating opportunities, as well as numerous scenic coastal walks. There are many special places within easy reach, such as the ever-popular village of Coverack, with its lovely beach and diving opportunities, and Kynance Cove. For convenience, the town of Helston is just 10 miles away, offering a variety of shopping options.