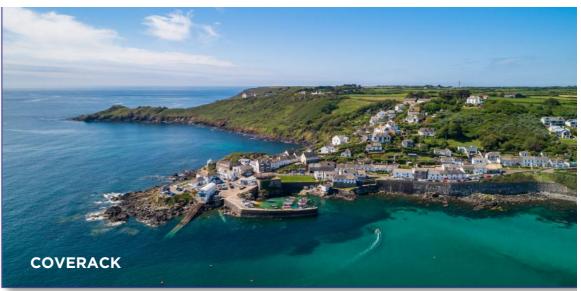

## **LOCATION**

Manaccan is a very attractive village located close to the beautiful Helford River, made famous by Daphne Du Maurier and her novel Frenchman's Creek. This area offers a wide range of sailing and boating opportunities, as well as numerous scenic coastal walks. There are many special places within easy reach, such as the ever-popular village of Coverack, with its lovely beach and diving opportunities, and Kynance Cove. For convenience, the town of Helston is just 10 miles away, offering a variety of shopping options.

## **DISTANCES**

Gillan Cove: 1 Mile • Helford River Sailing Club: 1.9 Miles • Coverack: 5.5 Miles • Kynance Cove 12 Miles. • Helston 10 Miles • Porthleven 12 miles • Marazion( ST Michaels Mount): 20 Miles • Penzance: 23 Miles • St Ives: 25 Miles • Falmouth: 19 Miles • Truro: 24 Miles • Newquay Airport: 42 Miles