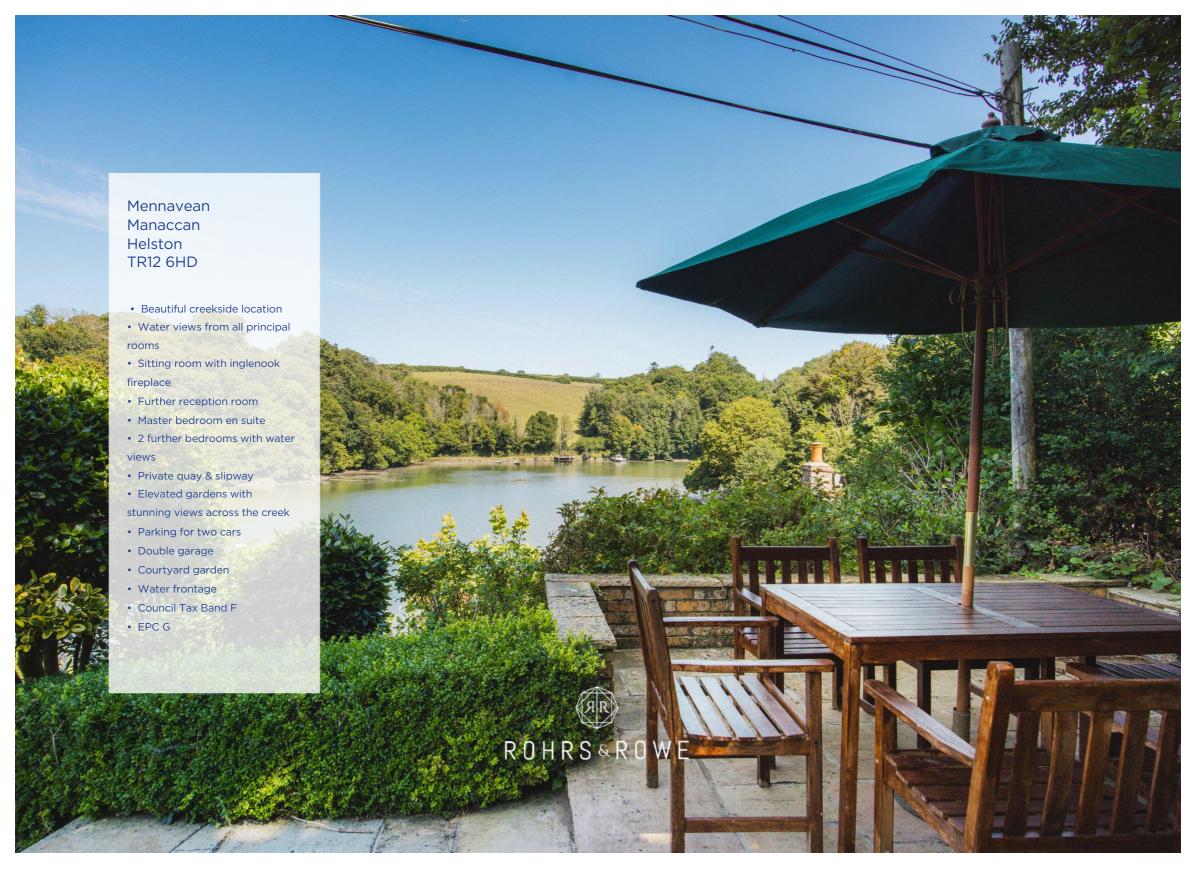

## Mennavean, Carne, Manaccan, Helston, TR12 6HD

Approximate Area = 1117 sq ft / 103.7 sq m

For identification only - Not to scale

**FIRST FLOOR** 

Services: Mains water & electricity. Private drainage(Modern water treatment plant). Propane gas central heating.