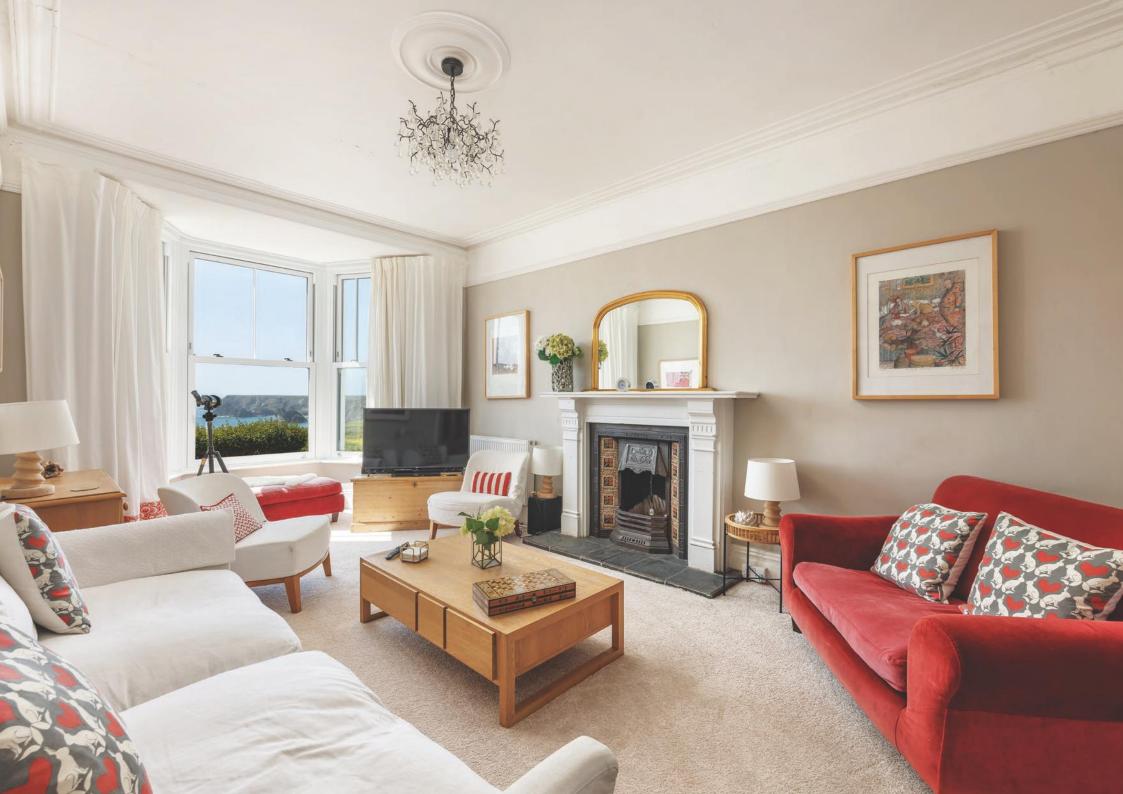

offers the Goonhilly Nature Reserve & Earth Station, various beaches and the Helford River to the explorer. Activities such as boating, in most of its forms, diving and golf are available for the enthusiast. There

DISTANCES

Lizard: 0.4 miles • Kynance Cove: 2.5 Miles • Cadgwith Cove: 3.7 Miles • Mullion: 5.5 Miles • Goonhilly Downs: 5.5 Miles • Coverack: 10 Miles • Helston: 11 Miles • Porthleven: 13.5 Miles • Falmouth: 23 miles • Truro: 27 miles • St Ives: 26 Miles • Newquay Airport: 46 miles

is also an abundance of fine food to enjoy throughout the area with local fish, especially crab & lobster, being regular features.









## Penmenner Road, The Lizard, Helston, TR12 7NR

Approximate Area = 2731 sq ft / 253.7 sq m Limited Use Area(s) = 288 sq ft / 26.8 sq m Outb