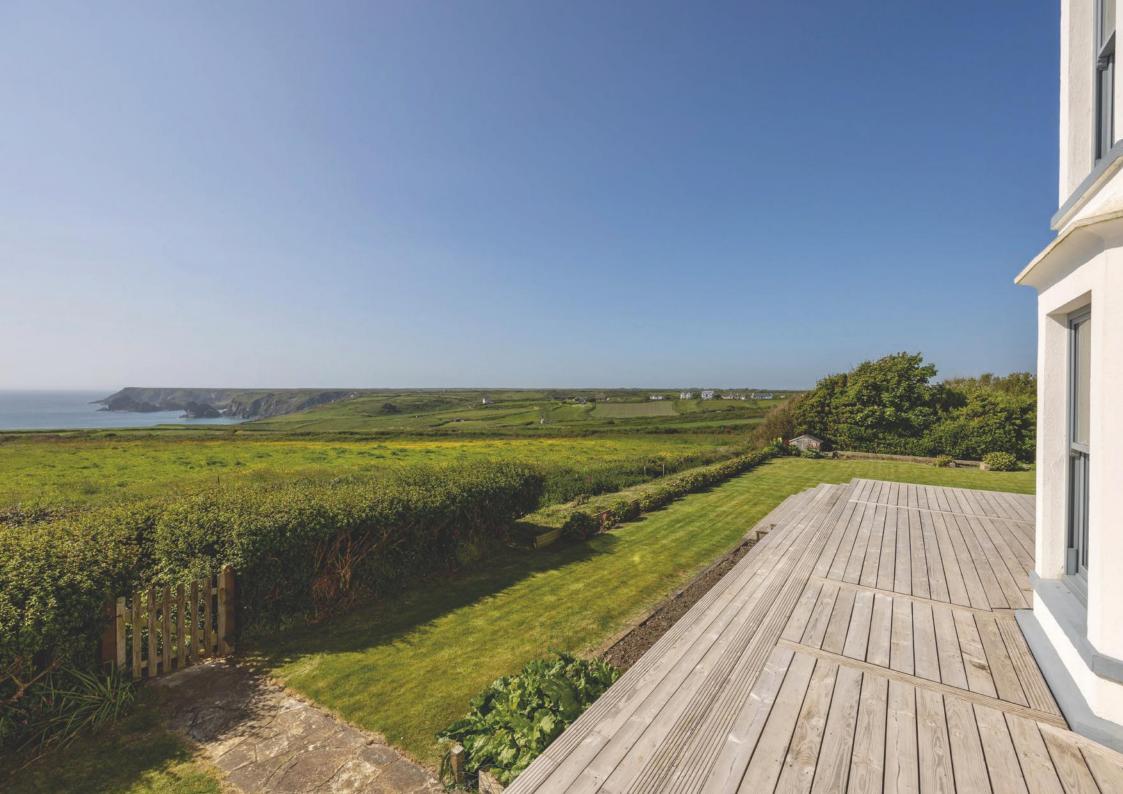

offers the Goonhilly Nature Reserve & Earth Station, various beaches and the Helford River to the explorer. Activities such as boating, in most of its forms, diving and golf are available for the enthusiast. There

is also an abundance of fine food to enjoy throughout the area with local fish, especially crab & lobster, being regular features.