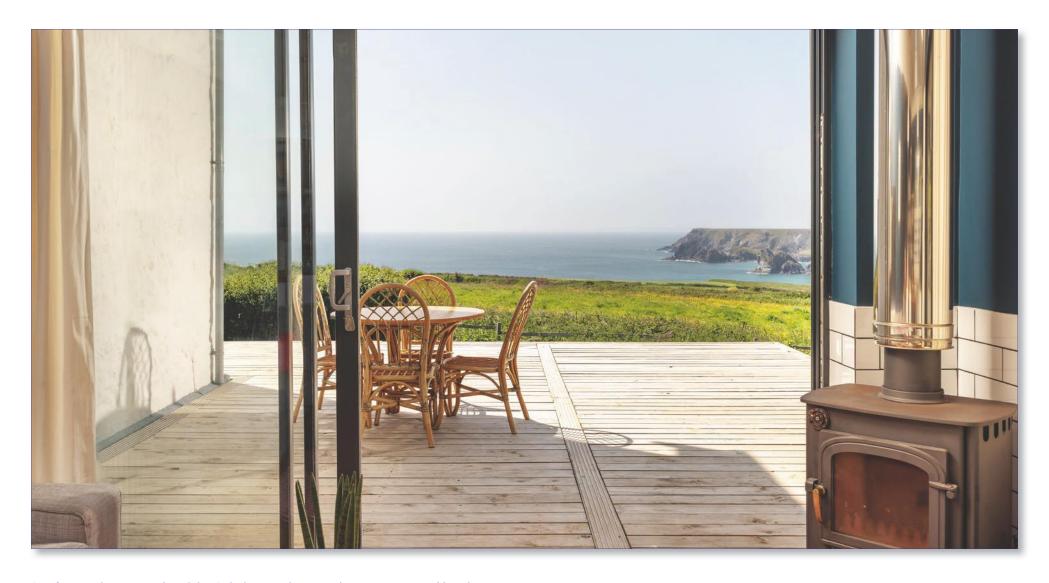

offers the Goonhilly Nature Reserve & Earth Station, various beaches and the Helford River to the explorer. Activities such as boating, in most of its forms, diving and golf are available for the enthusiast. There

is also an abundance of fine food to enjoy throughout the area with local fish, especially crab & lobster, being regular features.