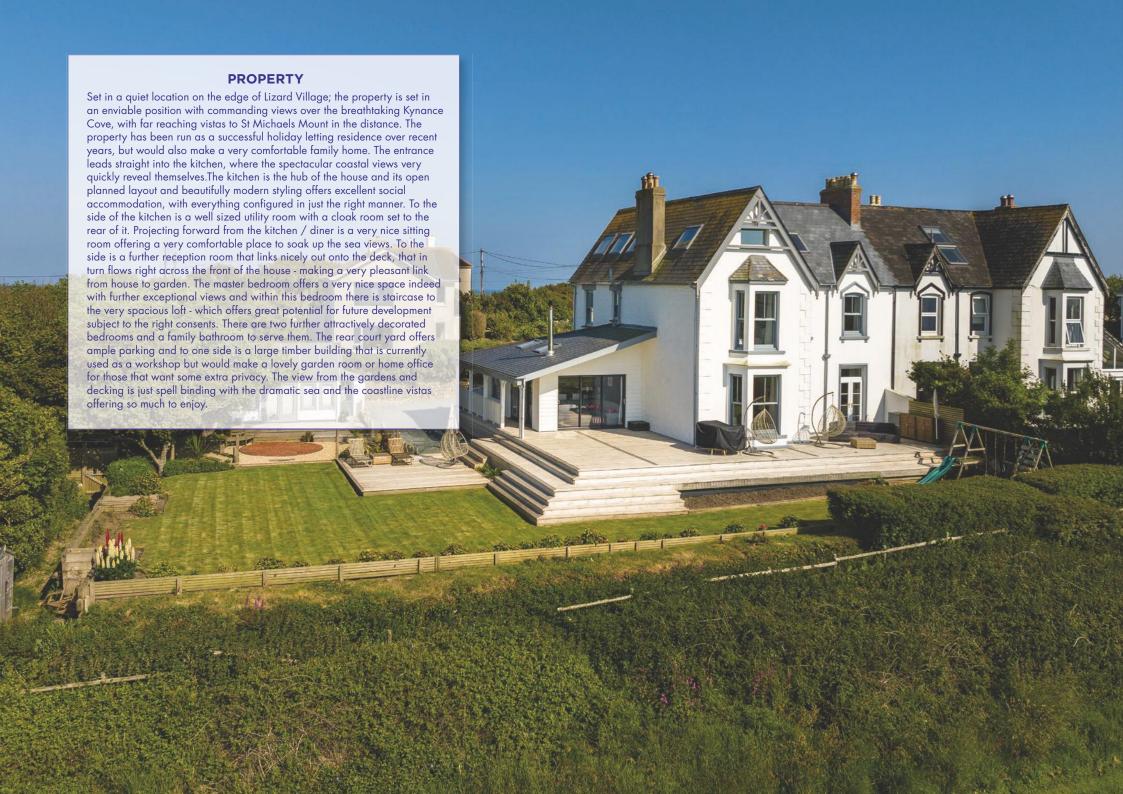

offers the Goonhilly Nature Reserve & Earth Station, various beaches and the Helford River to the explorer. Activities such as boating, in most of its forms, diving and golf are available for the enthusiast. There

DISTANCES

Lizard: 0.4 miles • Kynance Cove: 2.5 Miles • Cadgwith Cove: 3.7 Miles • Mullion: 5.5 Miles • Goonhilly Downs: 5.5 Miles • Coverack: 10 Miles • Helston: 11 Miles • Porthleven: 13.5 Miles • Falmouth: 23 miles • Truro: 27 miles • St Ives: 26 Miles • Newquay Airport: 46 miles

is also an abundance of fine food to enjoy throughout the area with local fish, especially crab & lobster, being regular features.