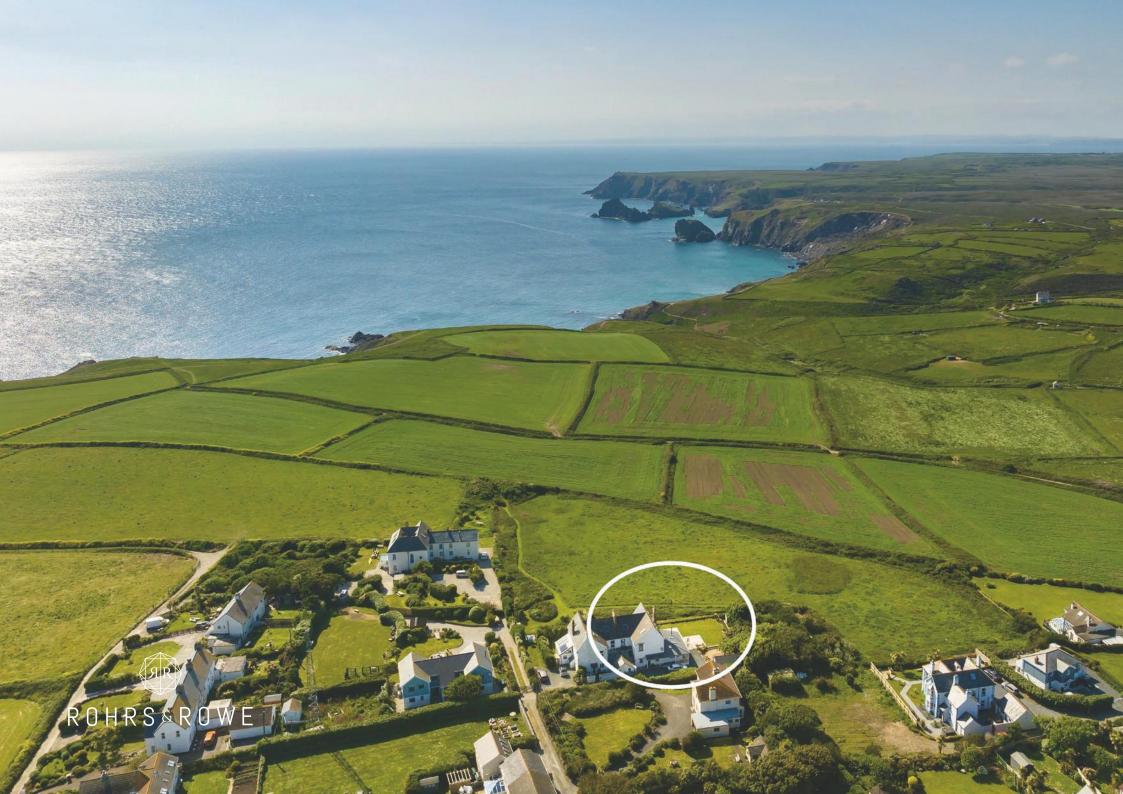

DISTANCES

Lizard: 0.4 miles • Kynance Cove: 2.5 Miles • Cadgwith Cove: 3.7 Miles • Mullion: 5.5 Miles • Goonhilly Downs: 5.5 Miles • Coverack: 10 Miles • Helston: 11 Miles • Porthleven: 13.5 Miles • Falmouth: 23 miles • Truro: 27 miles • St Ives: 26 Miles • Newquay Airport: 46 miles