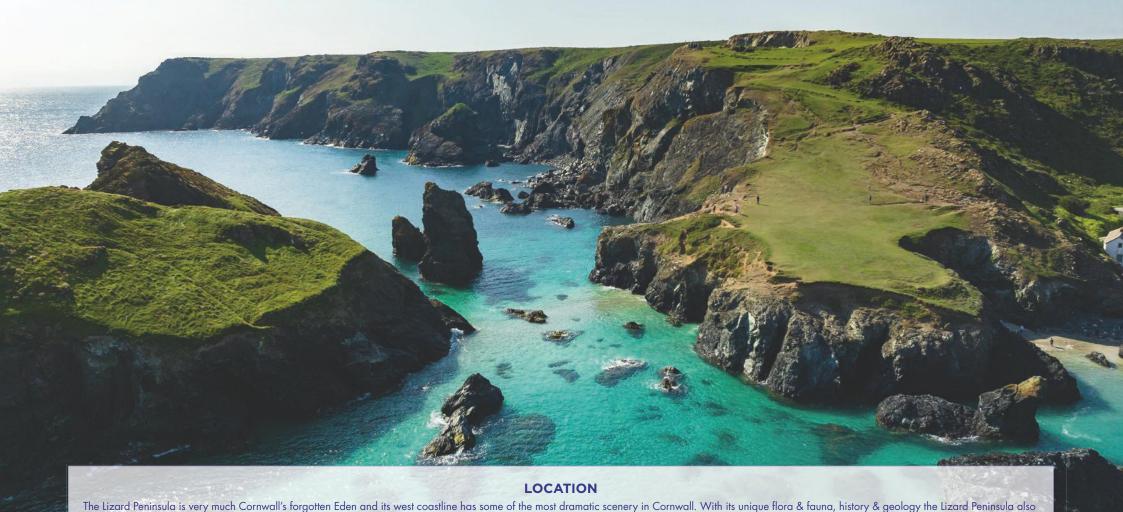

offers the Goonhilly Nature Reserve & Earth Station, various beaches and the Helford River to the explorer. Activities such as boating, in most of its forms, diving and golf are available for the enthusiast. There

is also an abundance of fine food to enjoy throughout the area with local fish, especially crab & lobster, being regular features.