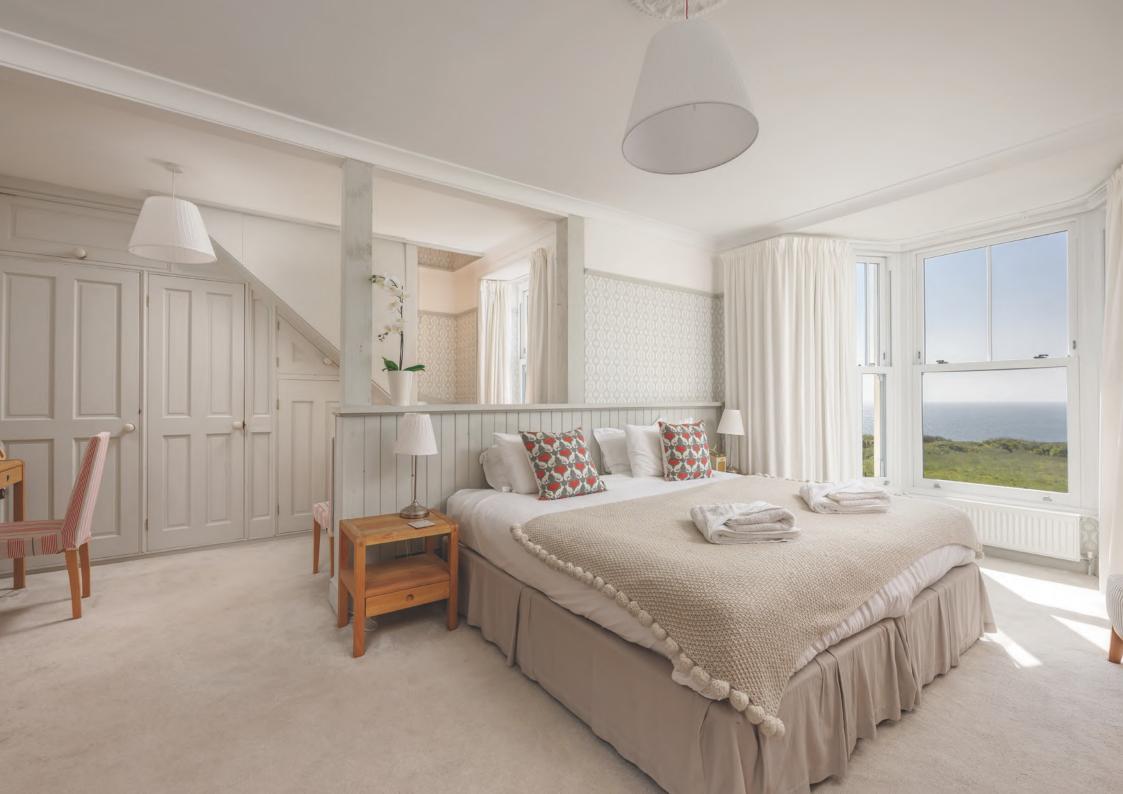

## Penmenner Road, The Lizard, Helston, TR12 7NR

Approximate Area = 2731 sq ft / 253.7 sq m Limited Use Area(s) = 288 sq ft / 26.8 sq m Outbuilding = 204 sq ft / 18.9 sq m Total = 3223 sq ft / 299.4 sq m