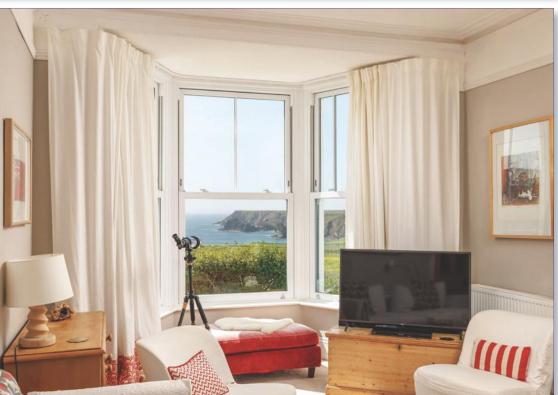

offers the Goonhilly Nature Reserve & Earth Station, various beaches and the Helford River to the explorer. Activities such as boating, in most of its forms, diving and golf are available for the enthusiast. There

is also an abundance of fine food to enjoy throughout the area with local fish, especially crab & lobster, being regular features.