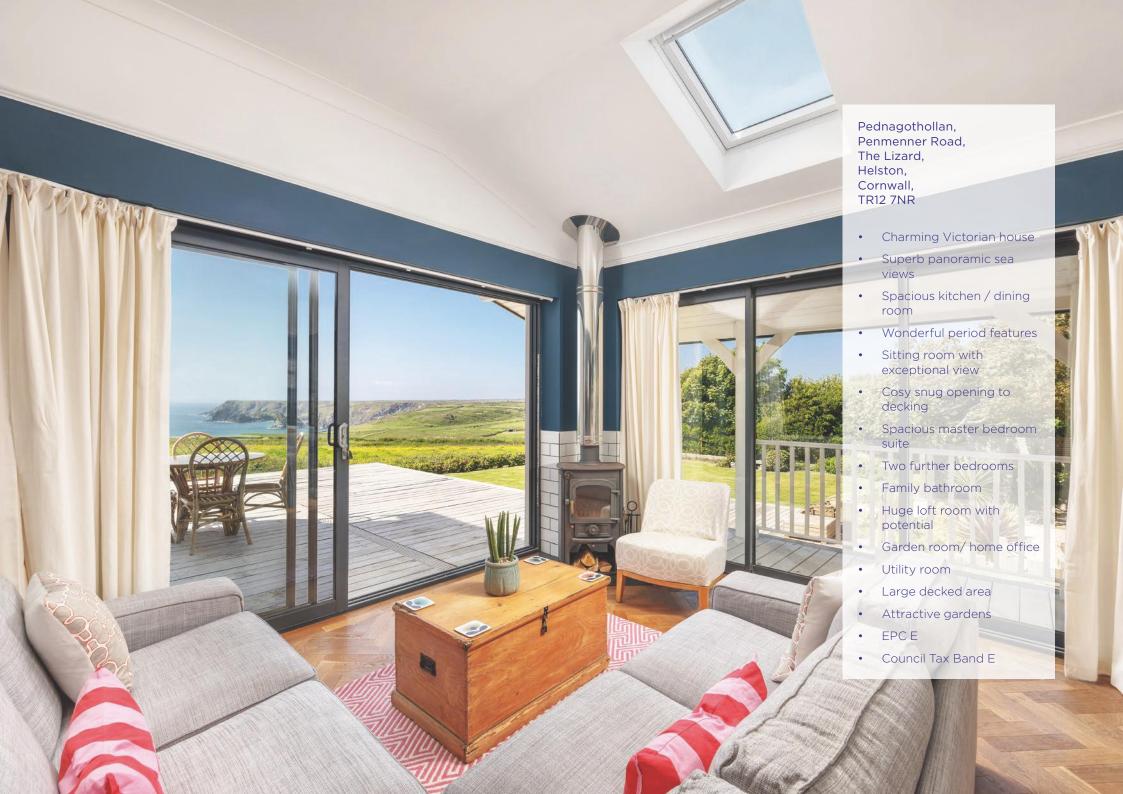

## Penmenner Road, The Lizard, Helston, TR12 7NR

Approximate Area = 2731 sq ft / 253.7 sq m Limited Use Area(s) = 288 sq ft / 26.8 sq m Outbuilding = 204 sq ft / 18.9 sq m Total = 3223 sq ft / 299.4 sq m