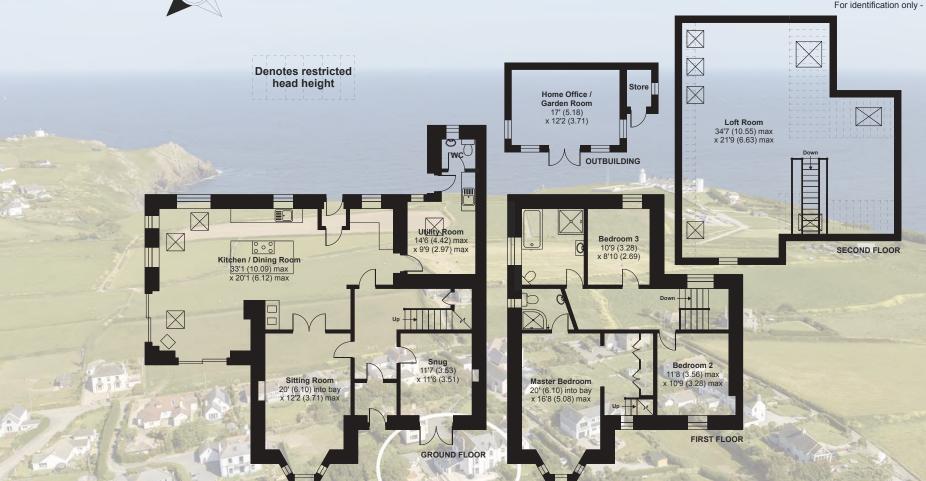

## Penmenner Road, The Lizard, Helston, TR12 7NR

Approximate Area = 2731 sq ft / 253.7 sq m Limited Use Area(s) = 288 sq ft / 26.8 sq m Outbuilding = 204 sq ft / 18.9 sq m Total = 3223 sq ft / 299.4 sq m

For identification only - Not to scale

Certifie Propert Measure Floor plan produced in accordance with RICS Property Measurement Standards incorporating International Property Measurement Standards (IPMS2 Residential). @n/checom 2023. Produced for Rohrs and Rowe, REF: 984569