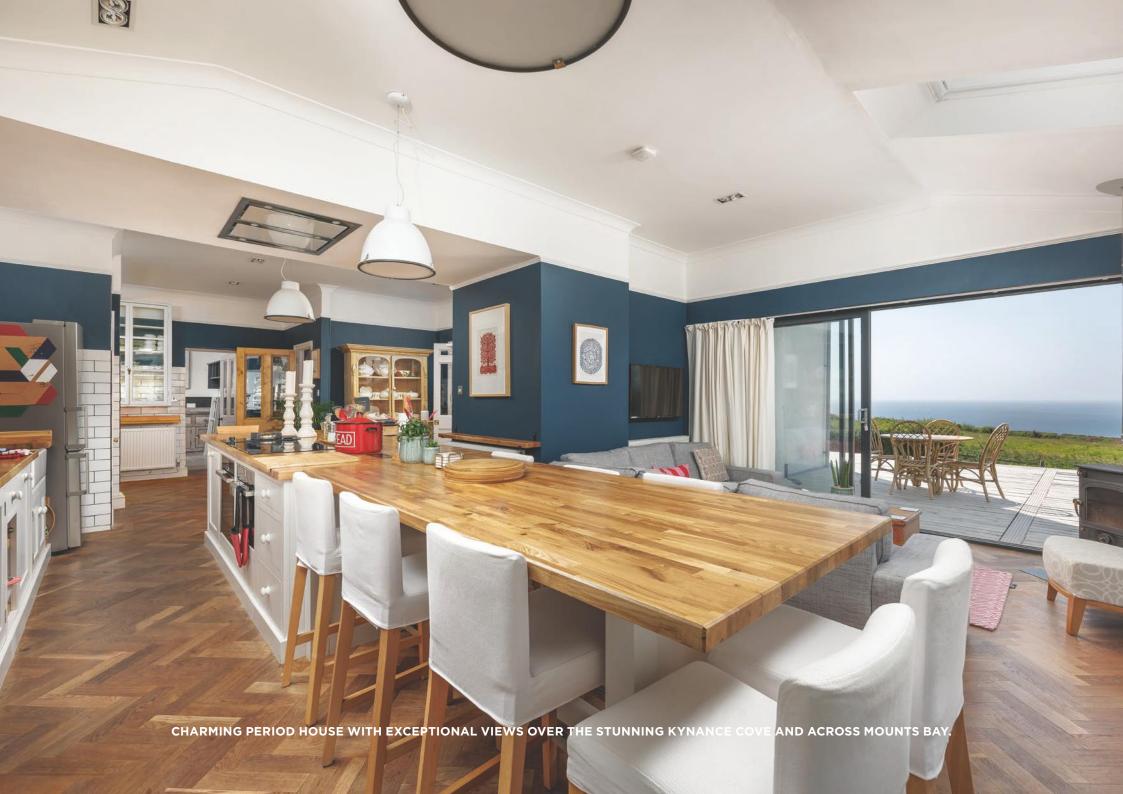

## Penmenner Road, The Lizard, Helston, TR12 7NR

Approximate Area = 2731 sq ft / 253.7 sq m Limited Use Area(s) = 288 sq ft / 26.8 sq m Outbuilding = 204 sq ft / 18.9 sq m Total = 3223 sq ft / 299.4 sq m