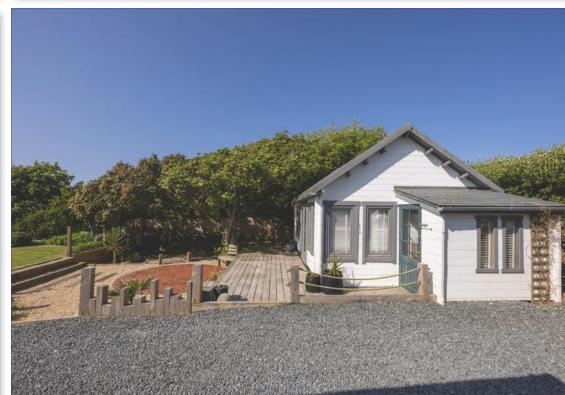

## Penmenner Road, The Lizard, Helston, TR12 7NR

Approximate Area = 2731 sq ft / 253.7 sq m Limited Use Area(s) = 288 sq ft / 26.8 sq m Outbuilding = 204 sq ft / 18.9 sq m Total = 3223 sq ft / 299.4 sq m