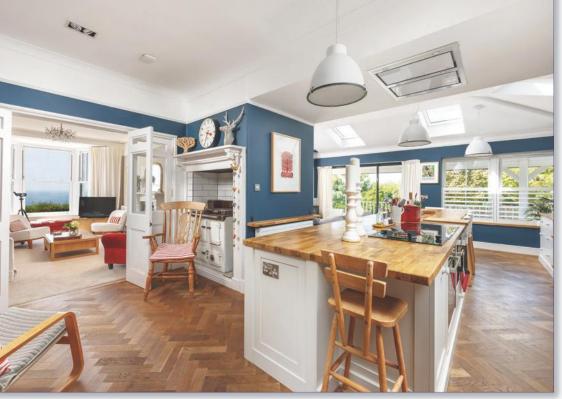

## Penmenner Road, The Lizard, Helston, TR12 7NR

Approximate Area = 2731 sq ft / 253.7 sq m Limited Use Area(s) = 288 sq ft / 26.8 sq m Outbuilding = 204 sq ft / 18.9 sq m Total = 3223 sq ft / 299.4 sq m