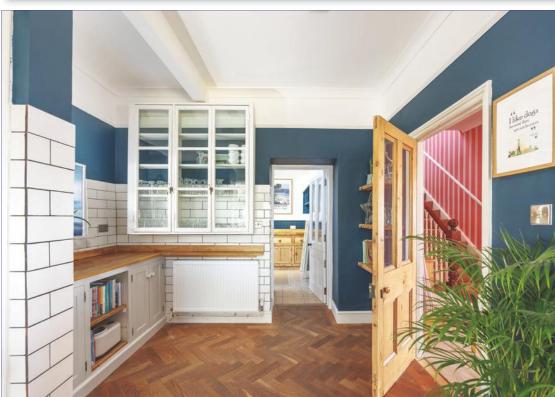

## Penmenner Road, The Lizard, Helston, TR12 7NR

Approximate Area = 2731 sq ft / 253.7 sq m Limited Use Area(s) = 288 sq ft / 26.8 sq m Outbuilding = 204 sq ft / 18.9 sq m Total = 3223 sq ft / 299.4 sq m