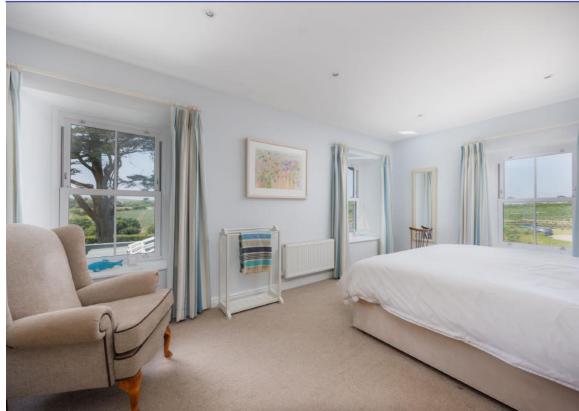

## Crowntown, Helston, TR13 0FB

Approximate Area = 3523 sq ft / 327.2 sq m (excludes void)

Garage = 300 sq ft / 27.8 sq m

Outbuildings = 329 sq ft / 30.5 sq m

Total = 4152 sq ft / 385.5 sq m

For identification only - Not to scale