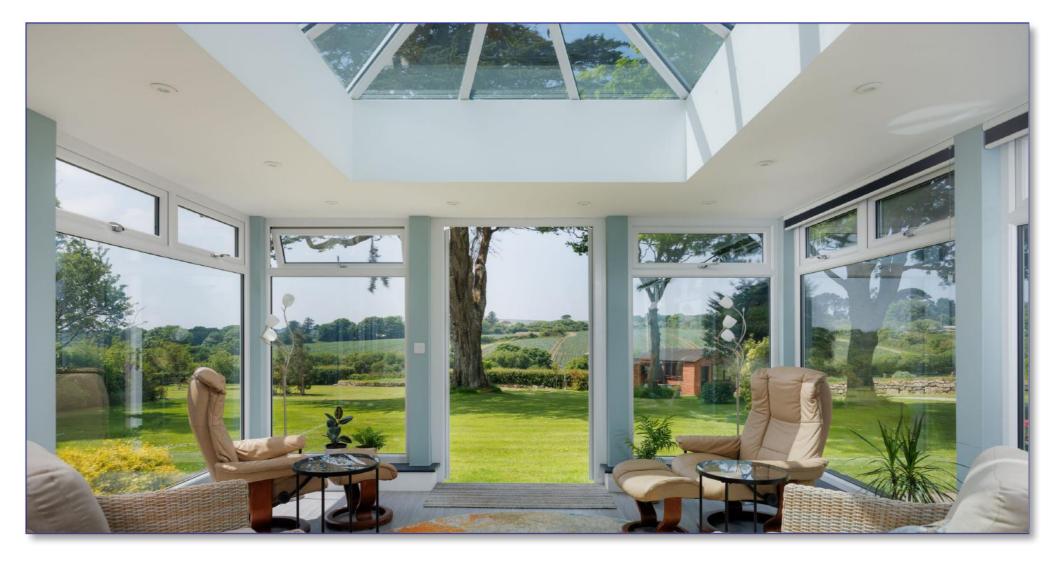

## Crowntown, Helston, TR13 0FB

Approximate Area = 3523 sq ft / 327.2 sq m (excludes void)

Garage = 300 sq ft / 27.8 sq m

Outbuildings = 329 sq ft / 30.5 sq m

Total = 4152 sq ft / 385.5 sq m

For identification only - Not to scale