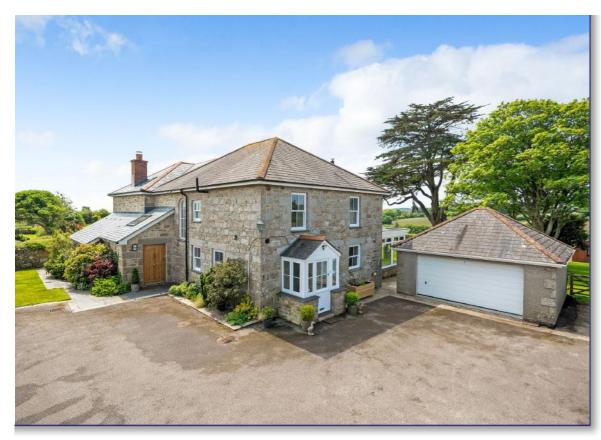

## Crowntown, Helston, TR13 0FB

Approximate Area = 3523 sq ft / 327.2 sq m (excludes void)

Garage = 300 sq ft / 27.8 sq m

Outbuildings = 329 sq ft / 30.5 sq m

Total = 4152 sq ft / 385.5 sq m

For identification only - Not to scale