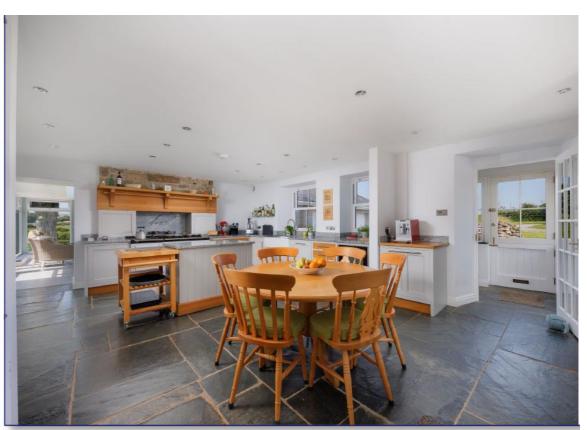

## Crowntown, Helston, TR13 0FB

Approximate Area = 3523 sq ft / 327.2 sq m (excludes void)

Garage = 300 sq ft / 27.8 sq m

Outbuildings = 329 sq ft / 30.5 sq m

Total = 4152 sq ft / 385.5 sq m

For identification only - Not to scale