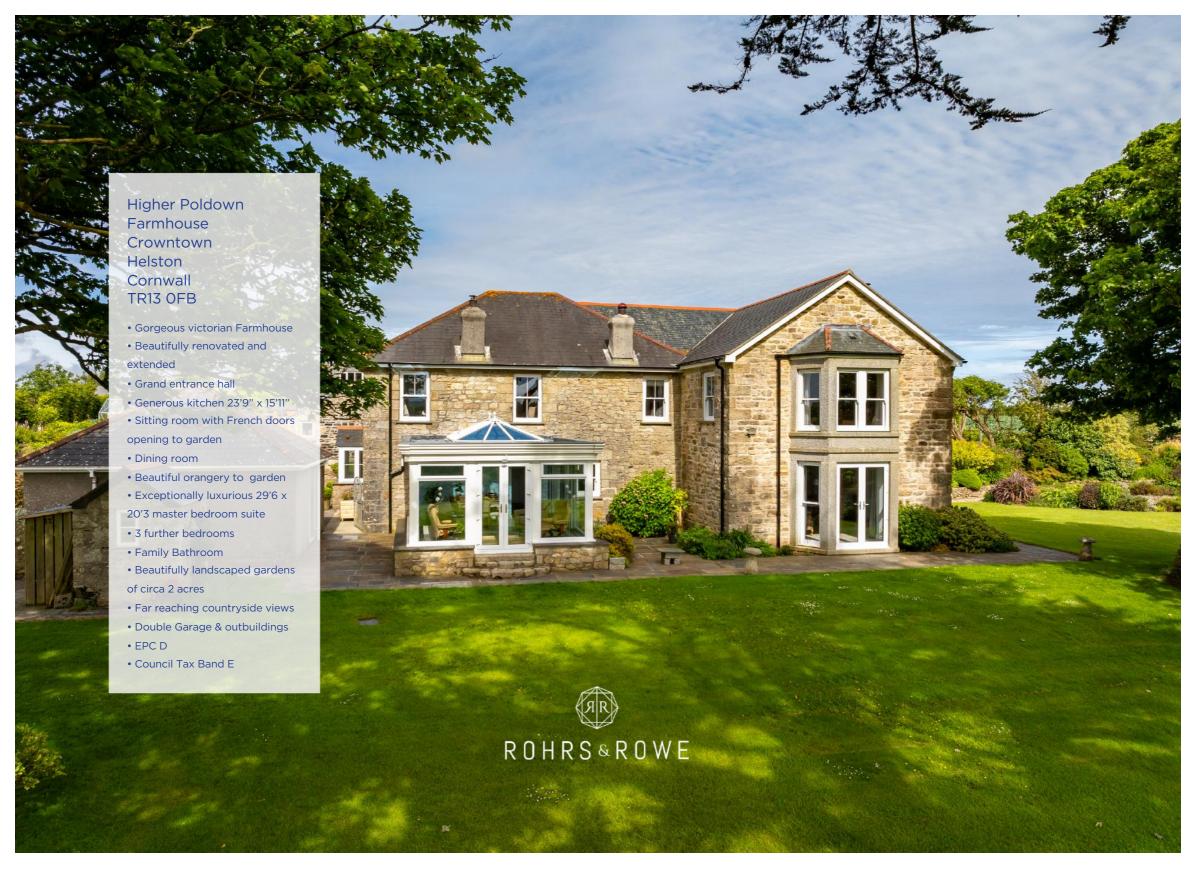

## Crowntown, Helston, TR13 0FB

Approximate Area = 3523 sq ft / 327.2 sq m (excludes void)

Garage = 300 sq ft / 27.8 sq m

Outbuildings = 329 sq ft / 30.5 sq m

Total = 4152 sq ft / 385.5 sq m

For identification only - Not to scale