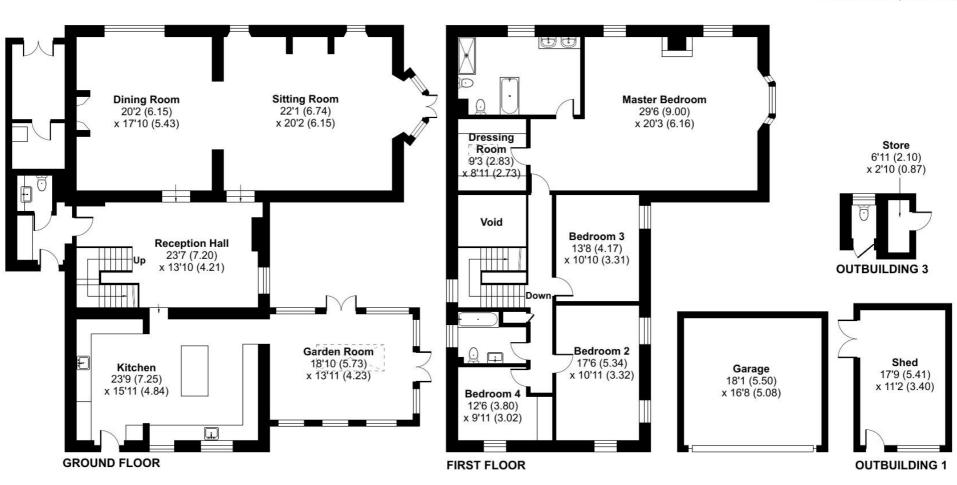

## Crowntown, Helston, TR13 0FB

Approximate Area = 3523 sq ft / 327.2 sq m (excludes void)

Garage = 300 sq ft / 27.8 sq m

Outbuildings = 329 sq ft / 30.5 sq m

Total = 4152 sq ft / 385.5 sq m

For identification only - Not to scale