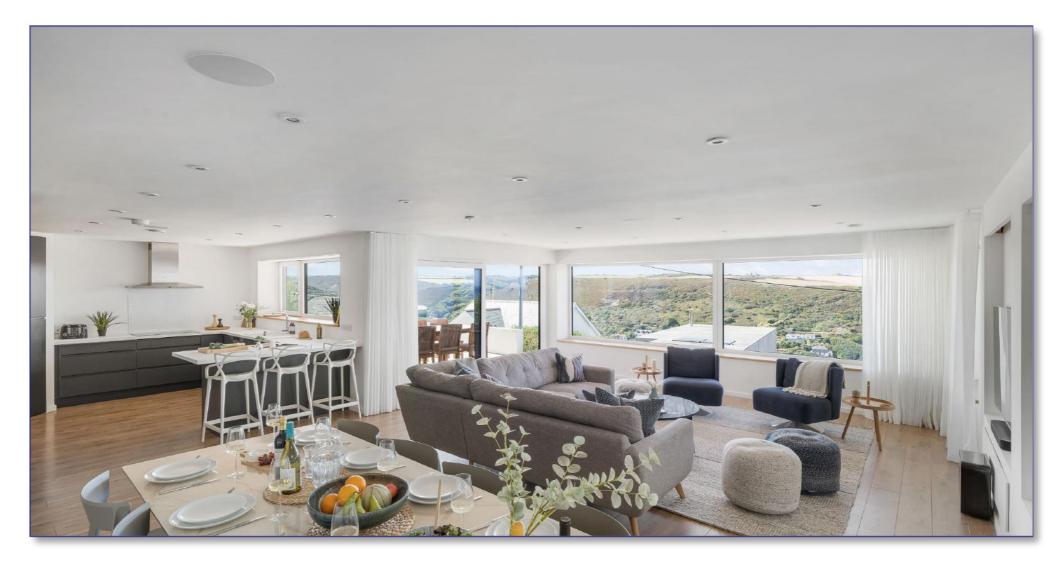

hops, a good local shop, a Post Office and a variety of surf shops. Nearby there are a range of supermarkets to choose from.

## **DISTANCES**

Porthtowan Beach: 0.4 Miles • St Agnes: 3 Miles • Tehidy Golf Club: 6.4 Miles • Perranporth: 7 Miles • Truro: 10 Miles • St Ives: 19 Miles • Falmouth: 14 Miles • Mylor Harbour: 14 Miles • Newquay Airport: 23 Miles











## Pentire, Eastcliff, Porthtowan, Truro, TR4 8AN

Approximate Area = 2996 sq ft / 278.3 sq m Games Room / Garage = 288 sq ft / 26.8 sq m Total = 3284 sq ft / 305.1 sq m

For identification only - Not to scale







Floor plan produced in accordance with RICS Property Measurement Standards incorporating International Property Measurement Standards (IPMS2 Residential). © nichecom 2024 Produced for Rohrs and Rowe. REF: 1117419



Services: Mains electricity, water & drainage. Ground Source Heat Pump underfloor heating.

**Directions:** What 3 words: officer.sanded.cassettes

Head into East Cliff take the 2nd right lane and Pentire will be found a short distance along on the left.

IMPORTANT NOTICE: Rohrs & Rowe, their clients and any joint agents give notice that they are not authorised to make or give any representations or warranties in relation to the property either here or elsewhere, either on their own behalf of the client or otherwise. Rohrs & Rowe assume no responsibility for any statement that may be made in theses particulars. These particulars do not form part of any offer or contract and must not be relied upon as statement or representation of fact. All areas, measurement or distance are approximate.