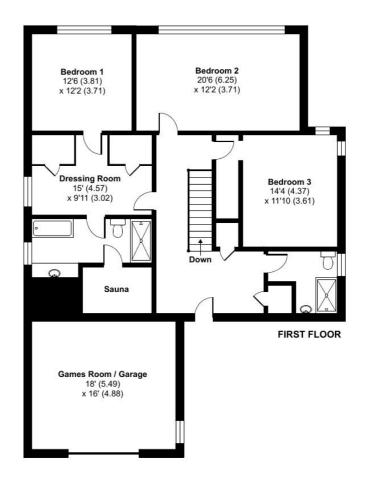

## Pentire, Eastcliff, Porthtowan, Truro, TR4 8AN

Approximate Area = 2996 sq ft / 278.3 sq m Games Room / Garage = 288 sq ft / 26.8 sq m Total = 3284 sq ft / 305.1 sq m

For identification only - Not to scale

Floor plan produced in accordance with RICS Property Measurement Standards incorporating International Property Measurement Standards (IPMS2 Residential). © nichecom 2024 Produced for Rohrs and Rowe. REF: 1117419