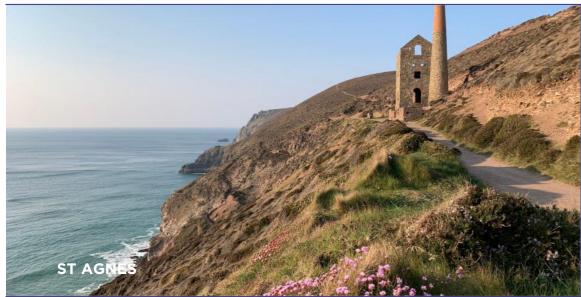

## **LOCATION**

Porthtowan is a popular seaside village set just to the west of St Agnes, boasting a fabulous Blue Flag beach that is popular among keen surfers and families alike. The village has a very relaxed atmosphere and offers much to visitors. The beachside 'Blue Bar' offers a wide range of food and drinks, as well as entertainment. Additionally, there is the Unicorn Pub, cafes, fish and chip shops, a good local shop, a Post Office and a variety of surf shops. Nearby there are a range of supermarkets to choose from.

## **DISTANCES**

Porthtowan Beach: 0.4 Miles • St Agnes: 3 Miles • Tehidy Golf Club: 6.4 Miles • Perranporth: 7 Miles • Truro: 10 Miles • St Ives: 19 Miles • Falmouth: 14 Miles • Mylor Harbour: 14 Miles • Newquay Airport: 23 Miles