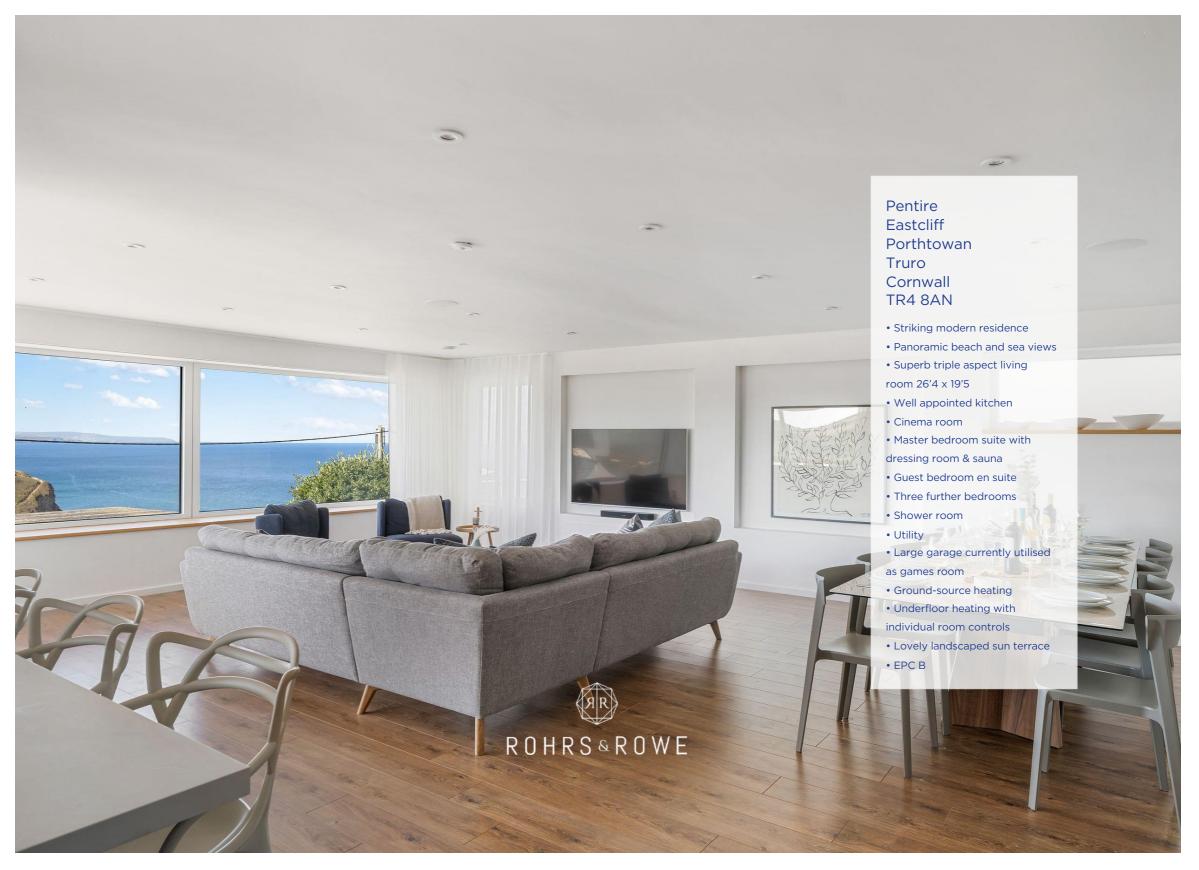

## Pentire, Eastcliff, Porthtowan, Truro, TR4 8AN

Approximate Area = 2996 sq ft / 278.3 sq m Games Room / Garage = 288 sq ft / 26.8 sq m Total = 3284 sq ft / 305.1 sq m

For identification only - Not to scale