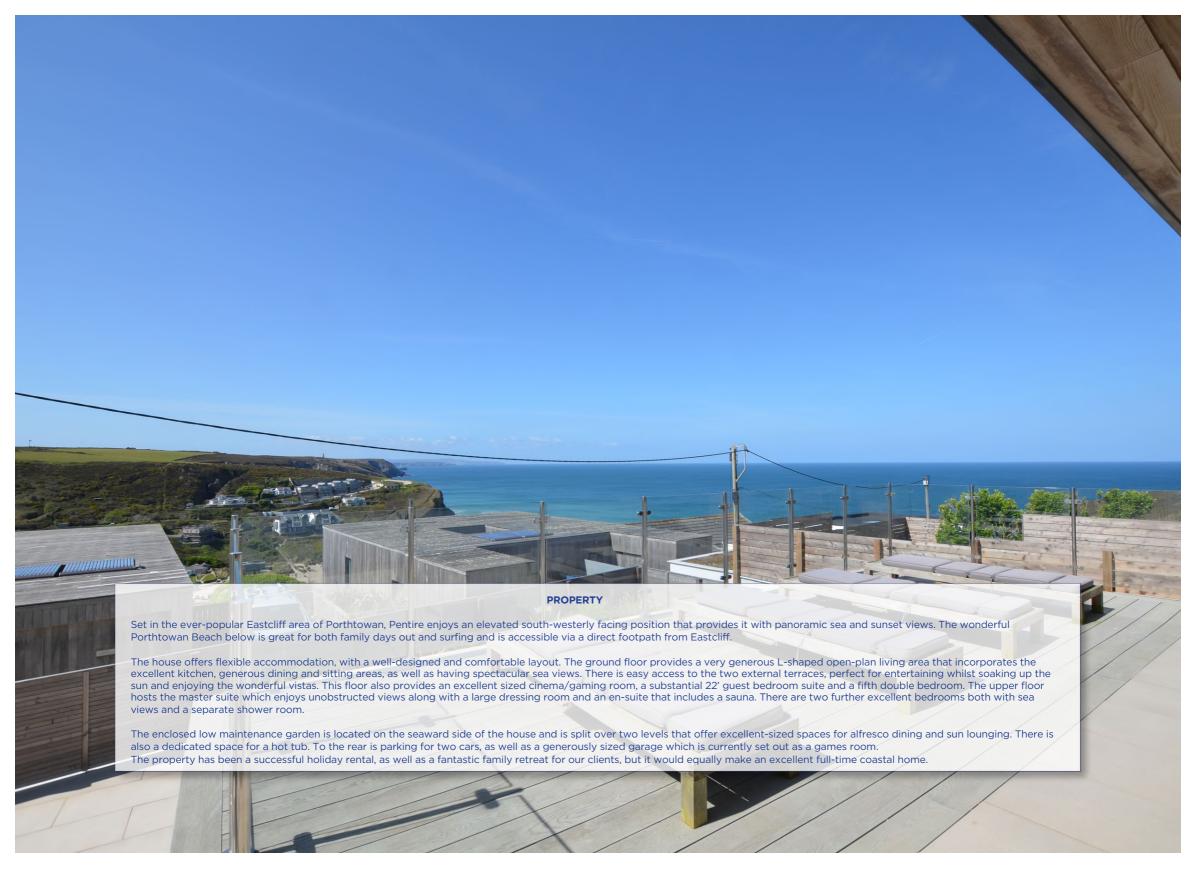

## **LOCATION**

Porthtowan is a popular seaside village set just to the west of St Agnes, boasting a fabulous Blue Flag beach that is popular among keen surfers and families alike. The village has a very relaxed atmosphere and offers much to visitors. The beachside 'Blue Bar' offers a wide range of food and drinks, as well as entertainment. Additionally, there is the Unicorn Pub, cafes, fish and chip shops, a good local shop, a Post Office and a variety of surf shops. Nearby there are a range of supermarkets to choose from.

## **DISTANCES**

Porthtowan Beach: 0.4 Miles • St Agnes: 3 Miles • Tehidy Golf Club: 6.4 Miles • Perranporth: 7 Miles • Truro: 10 Miles • St Ives: 19 Miles • Falmouth: 14 Miles • Mylor Harbour: 14 Miles • Newquay Airport: 23 Miles