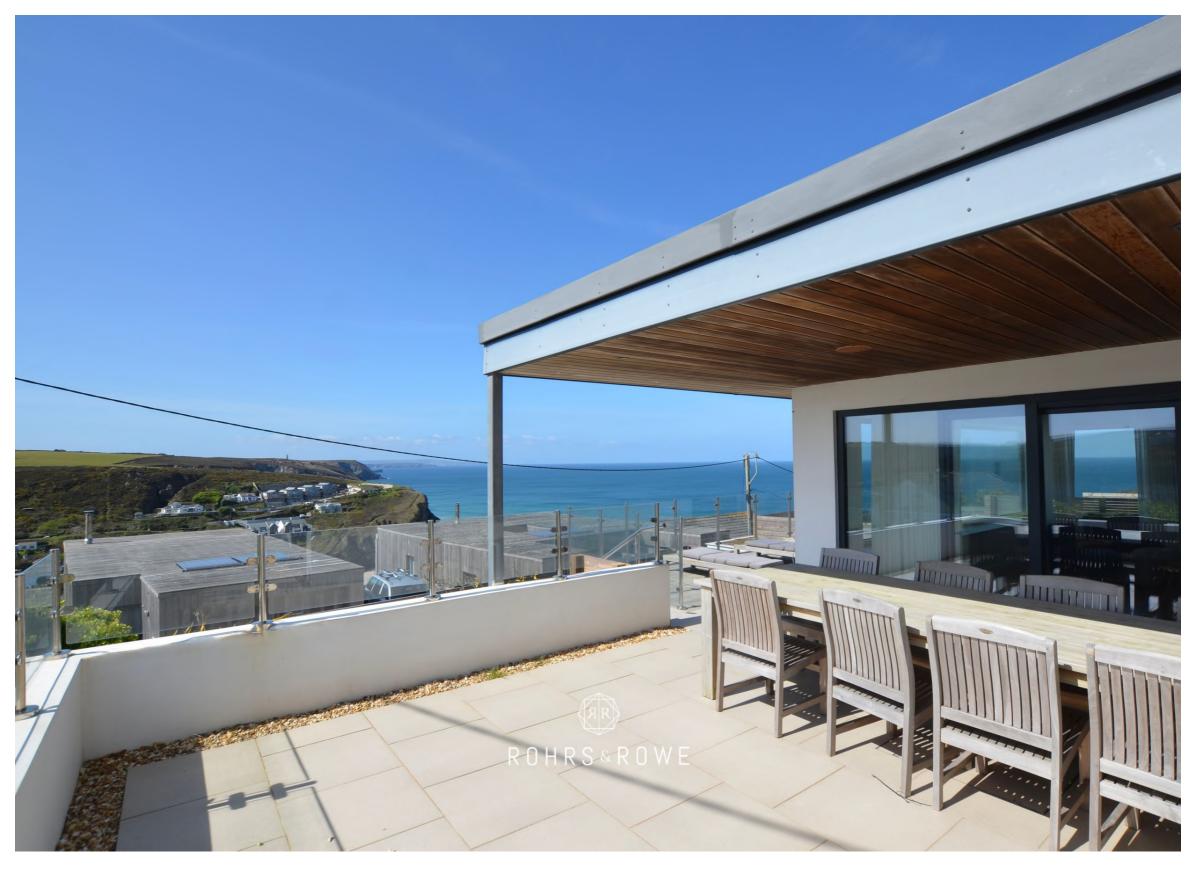

## **LOCATION**

Porthtowan is a popular seaside village set just to the west of St Agnes, boasting a fabulous Blue Flag beach that is popular among keen surfers and families alike. The village has a very relaxed atmosphere and offers much to visitors. The beachside 'Blue Bar' offers a wide range of food and drinks, as well as entertainment. Additionally, there is the Unicorn Pub, cafes, fish and chip shops, a good local shop, a Post Office and a variety of surf shops. Nearby there are a range of supermarkets to choose from.

## **DISTANCES**

Porthtowan Beach: 0.4 Miles • St Agnes: 3 Miles • Tehidy Golf Club: 6.4 Miles • Perranporth: 7 Miles • Truro: 10 Miles • St Ives: 19 Miles • Falmouth: 14 Miles • Mylor Harbour: 14 Miles • Newquay Airport: 23 Miles