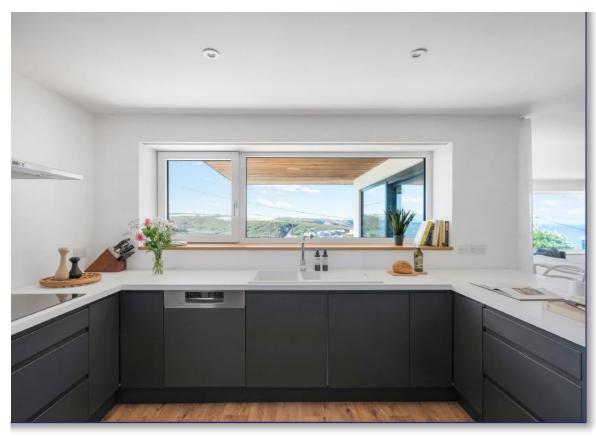

## Pentire, Eastcliff, Porthtowan, Truro, TR4 8AN

Approximate Area = 2996 sq ft / 278.3 sq m Games Room / Garage = 288 sq ft / 26.8 sq m Total = 3284 sq ft / 305.1 sq m

For identification only - Not to scale