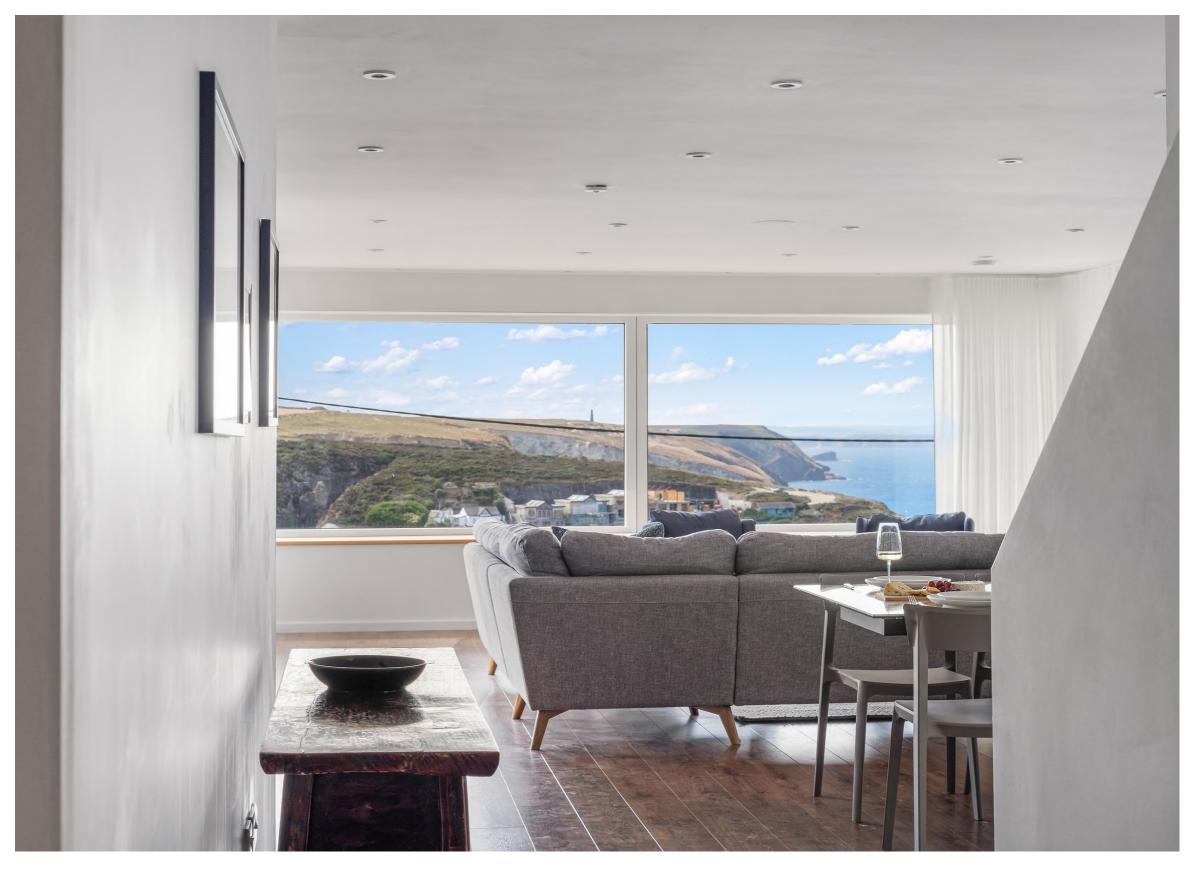

## Pentire, Eastcliff, Porthtowan, Truro, TR4 8AN

Approximate Area = 2996 sq ft / 278.3 sq m Games Room / Garage = 288 sq ft / 26.8 sq m Total = 3284 sq ft / 305.1 sq m

For identification only - Not to scale