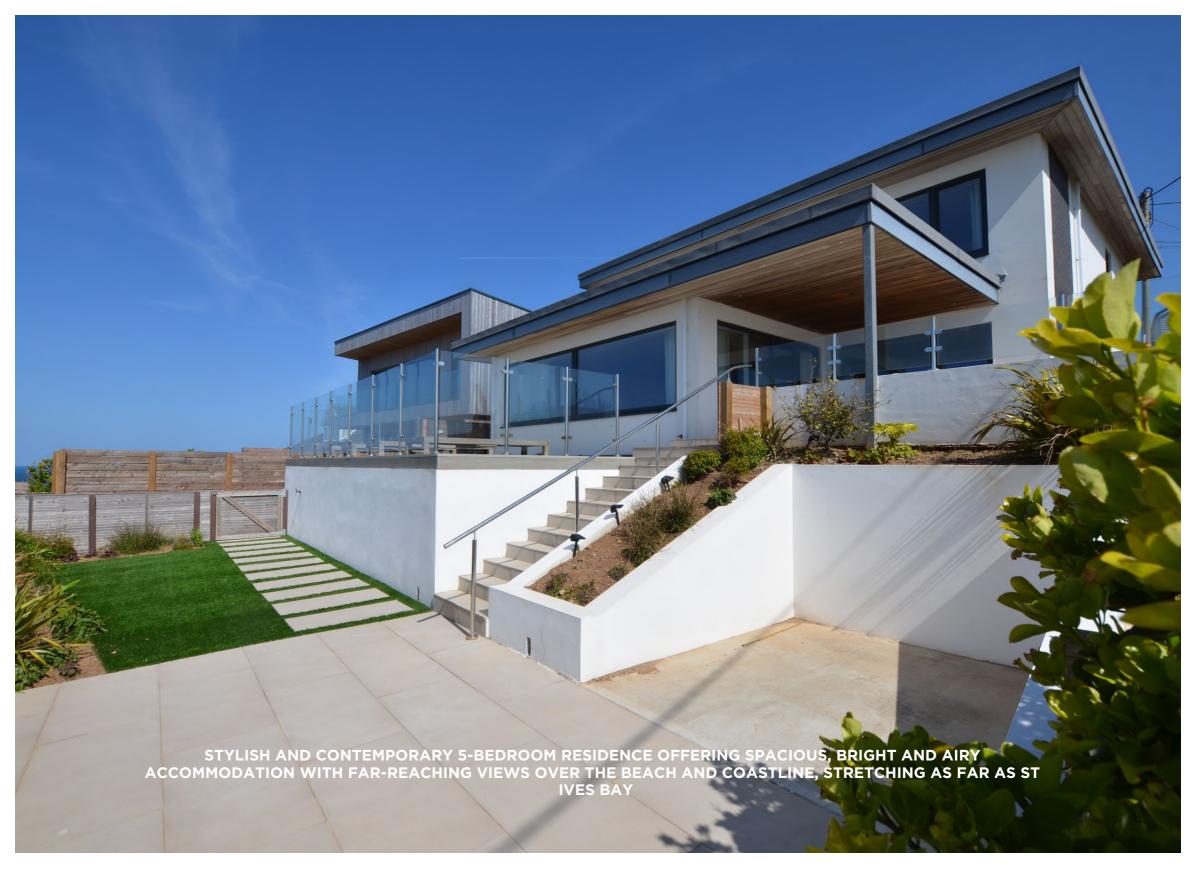

## **LOCATION**

Porthtowan is a popular seaside village set just to the west of St Agnes, boasting a fabulous Blue Flag beach that is popular among keen surfers and families alike. The village has a very relaxed atmosphere and offers much to visitors. The beachside 'Blue Bar' offers a wide range of food and drinks, as well as entertainment. Additionally, there is the Unicorn Pub, cafes, fish and chip shops, a good local shop, a Post Office and a variety of surf shops. Nearby there are a range of supermarkets to choose from.

## **DISTANCES**

Porthtowan Beach: 0.4 Miles • St Agnes: 3 Miles • Tehidy Golf Club: 6.4 Miles • Perranporth: 7 Miles • Truro: 10 Miles • St Ives: 19 Miles • Falmouth: 14 Miles • Mylor Harbour: 14 Miles • Newquay Airport: 23 Miles