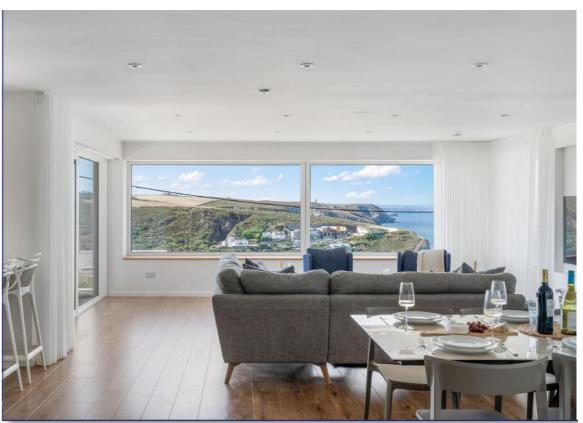

## **LOCATION**

Porthtowan is a popular seaside village set just to the west of St Agnes, boasting a fabulous Blue Flag beach that is popular among keen surfers and families alike. The village has a very relaxed atmosphere and offers much to visitors. The beachside 'Blue Bar' offers a wide range of food and drinks, as well as entertainment. Additionally, there is the Unicorn Pub, cafes, fish and chip shops, a good local shop, a Post Office and a variety of surf shops. Nearby there are a range of supermarkets to choose from.

## **DISTANCES**

Porthtowan Beach: 0.4 Miles • St Agnes: 3 Miles • Tehidy Golf Club: 6.4 Miles • Perranporth: 7 Miles • Truro: 10 Miles • St Ives: 19 Miles • Falmouth: 14 Miles • Mylor Harbour: 14 Miles • Newquay Airport: 23 Miles











## Pentir