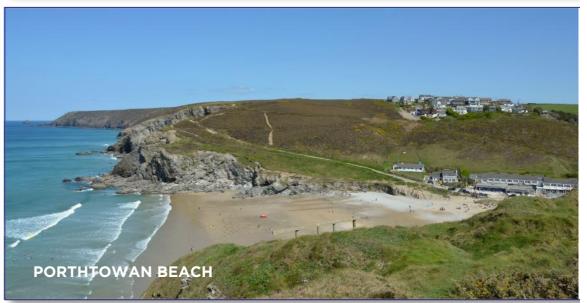

## **LOCATION**

Porthtowan is a popular seaside village set just to the west of St Agnes, boasting a fabulous Blue Flag beach that is popular among keen surfers and families alike. The village has a very relaxed atmosphere and offers much to visitors. The beachside 'Blue Bar' offers a wide range of food and drinks, as well as entertainment. Additionally, there is the Unicorn Pub, cafes, fish and chip shops, a good local shop, a Post Office and a variety of surf shops. Nearby there are a range of supermarkets to choose from.

## **DISTANCES**

Porthtowan Beach: 0.4 Miles • St Agnes: 3 Miles • Tehidy Golf Club: 6.4 Miles • Perranporth: 7 Miles • Truro: 10 Miles • St Ives: 19 Miles • Falmouth: 14 Miles • Mylor Harbour: 14 Miles • Newquay Airport: 23 Miles