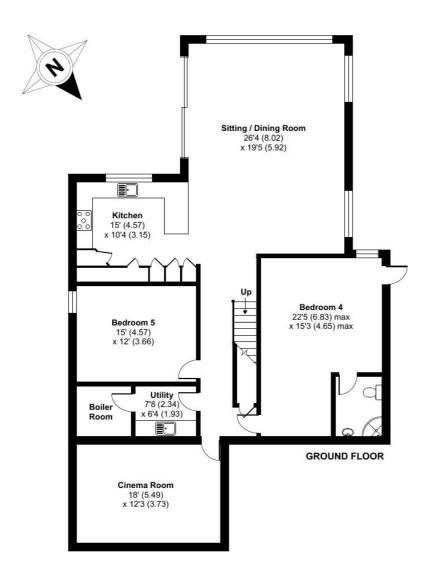

## Pentire, Eastcliff, Porthtowan, Truro, TR4 8AN

Approximate Area = 2996 sq ft / 278.3 sq m Games Room / Garage = 288 sq ft / 26.8 sq m Total = 3284 sq ft / 305.1 sq m

For identification only - Not to scale

Floor plan produced in accordance with RICS Property Measurement Standards incorporating International Property Measurement Standards (IPMS2 Residential). © nichecom 2024 Produced for Rohrs and Rowe. REF: 1117419