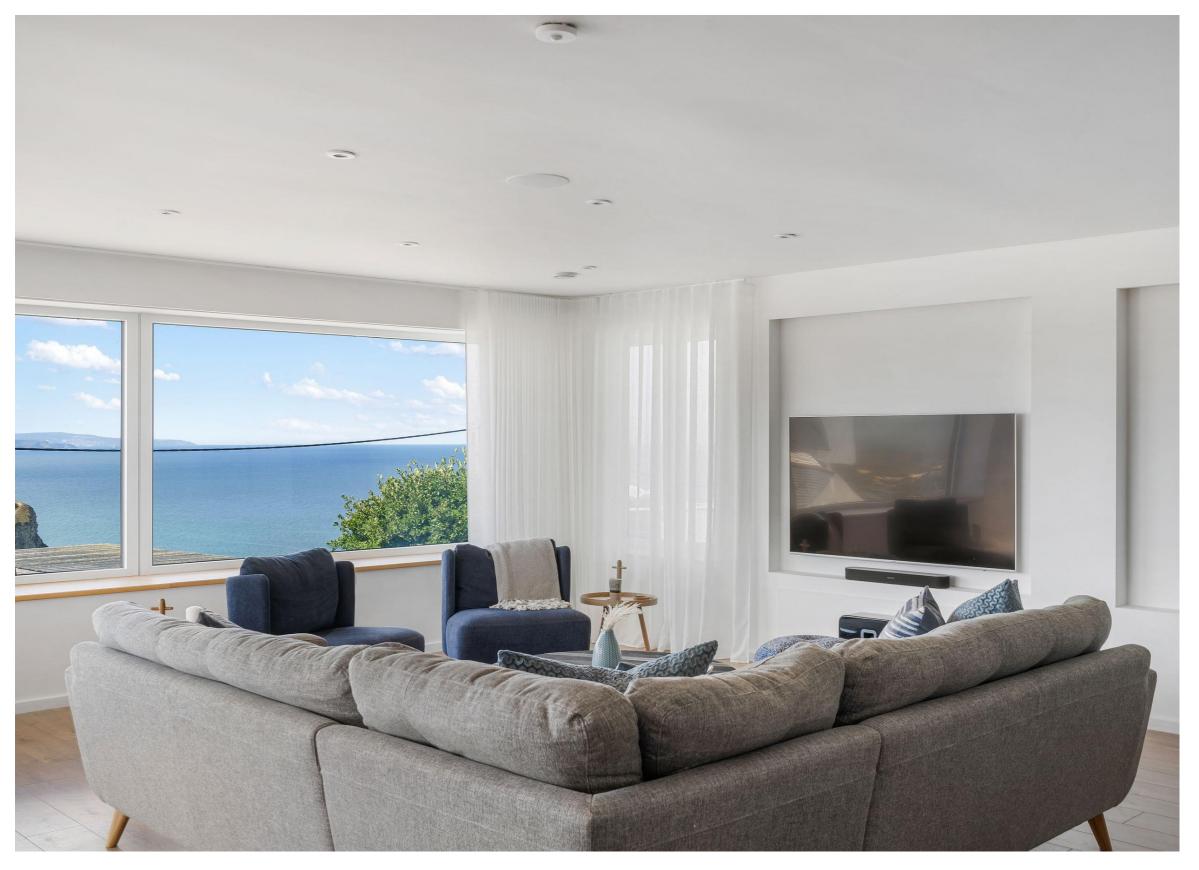

## Pentire, Eastcliff, Porthtowan, Truro, TR4 8AN

Approximate Area = 2996 sq ft / 278.3 sq m Games Room / Garage = 288 sq ft / 26.8 sq m Total = 3284 sq ft / 305.1 sq m

For identification only - Not to scale