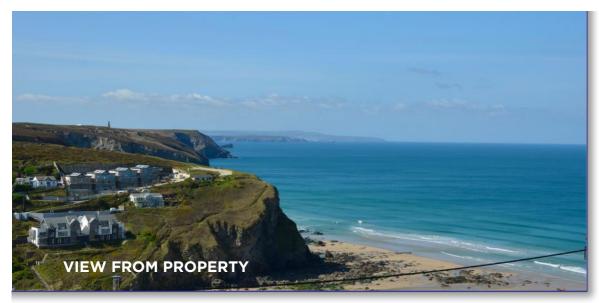

## **LOCATION**

Porthtowan is a popular seaside village set just to the west of St Agnes, boasting a fabulous Blue Flag beach that is popular among keen surfers and families alike. The village has a very relaxed atmosphere and offers much to visitors. The beachside 'Blue Bar' offers a wide range of food and drinks, as well as entertainment. Additionally, there is the Unicorn Pub, cafes, fish and chip shops, a good local shop, a Post Office and a variety of surf shops. Nearby there are a range of supermarkets to choose from.

## **DISTANCES**

Porthtowan Beach: 0.4 Miles • St Agnes: 3 Miles • Tehidy Golf Club: 6.4 Miles • Perranporth: 7 Miles • Truro: 10 Miles • St Ives: 19 Miles • Falmouth: 14 Miles • Mylor Harbour: 14 Miles • Newquay Airport: 23 Miles