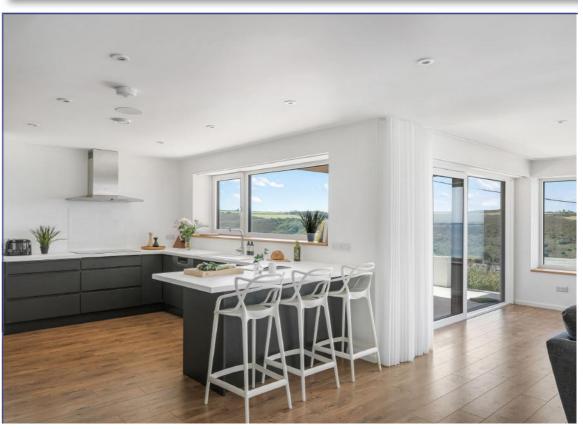

## Pentire, Eastcliff, Porthtowan, Truro, TR4 8AN

Approximate Area = 2996 sq ft / 278.3 sq m Games Room / Garage = 288 sq ft / 26.8 sq m Total = 3284 sq ft / 305.1 sq m

For identification only - Not to scale