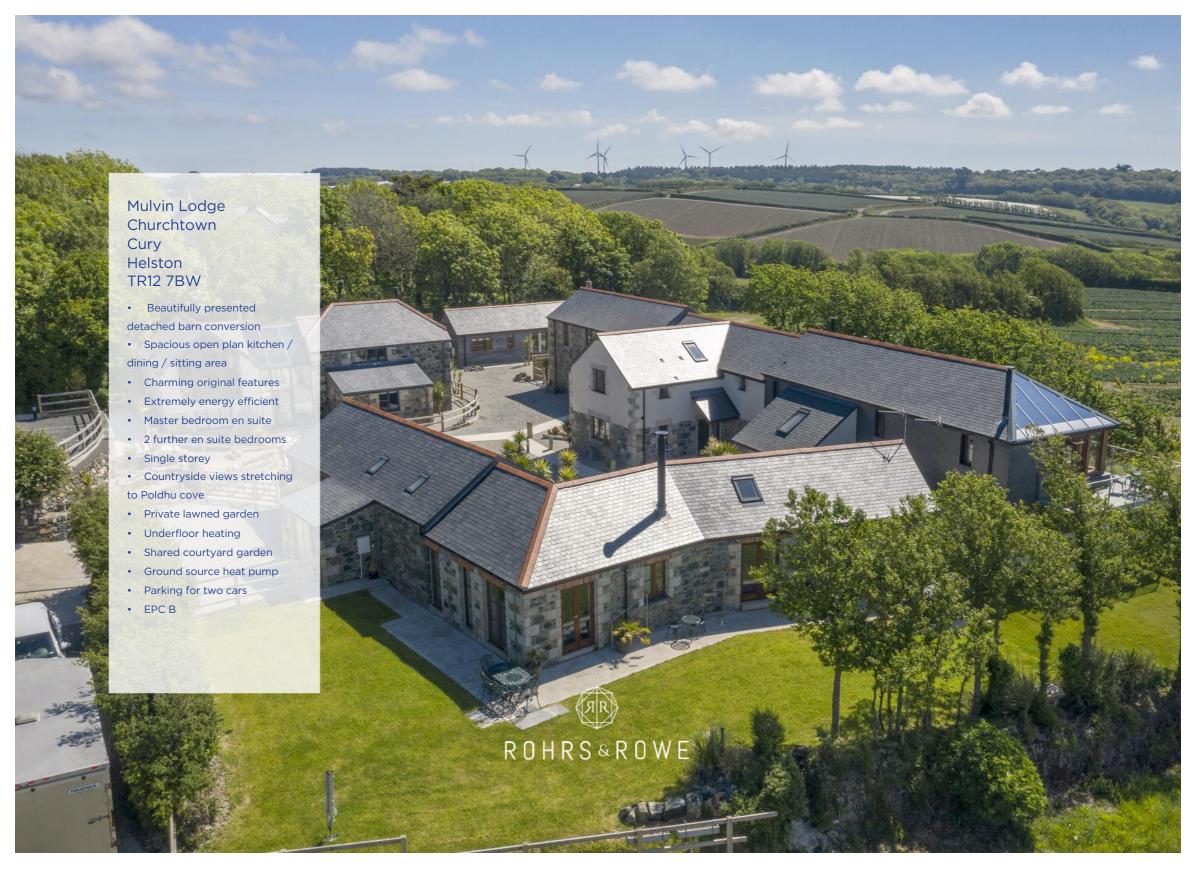

GROSS INTERNAL AREA FLOOR 1: 134 m<sup>s</sup> TOTAL: 134 m<sup>s</sup>

Services: Mains water & electricity. Private drainage. Ground source heat pump for hot water & underfloor heating.

**Directions:** What3Words: ///jousting.wrong.refer