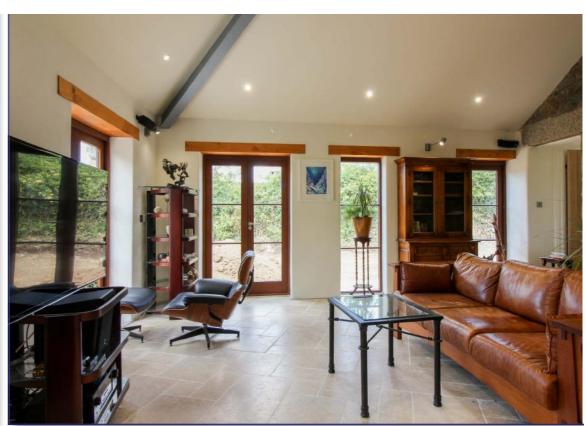

GROSS INTERNAL AREA FLOOR 1: 134 m<sup>s</sup> TOTAL: 134 m<sup>s</sup>

Services: Mains water & electricity. Private drainage. Ground source heat pump for hot water & underfloor heating.

**Directions:** What3Words: ///jousting.wrong.refer