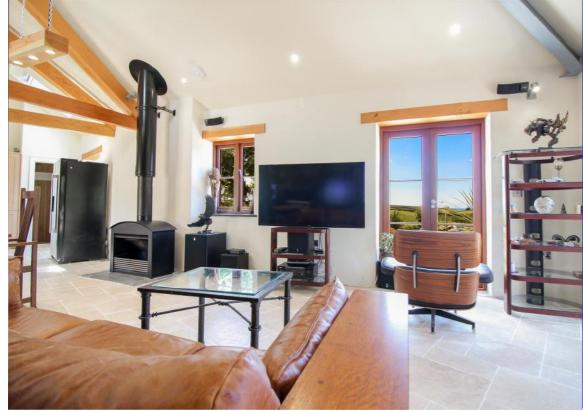

GROSS INTERNAL AREA FLOOR 1: 134 m<sup>s</sup> TOTAL: 134 m<sup>s</sup>

Services: Mains water & electricity. Private drainage. Ground source heat pump for hot water & underfloor heating.

**Directions:** What3Words: ///jousting.wrong.refer