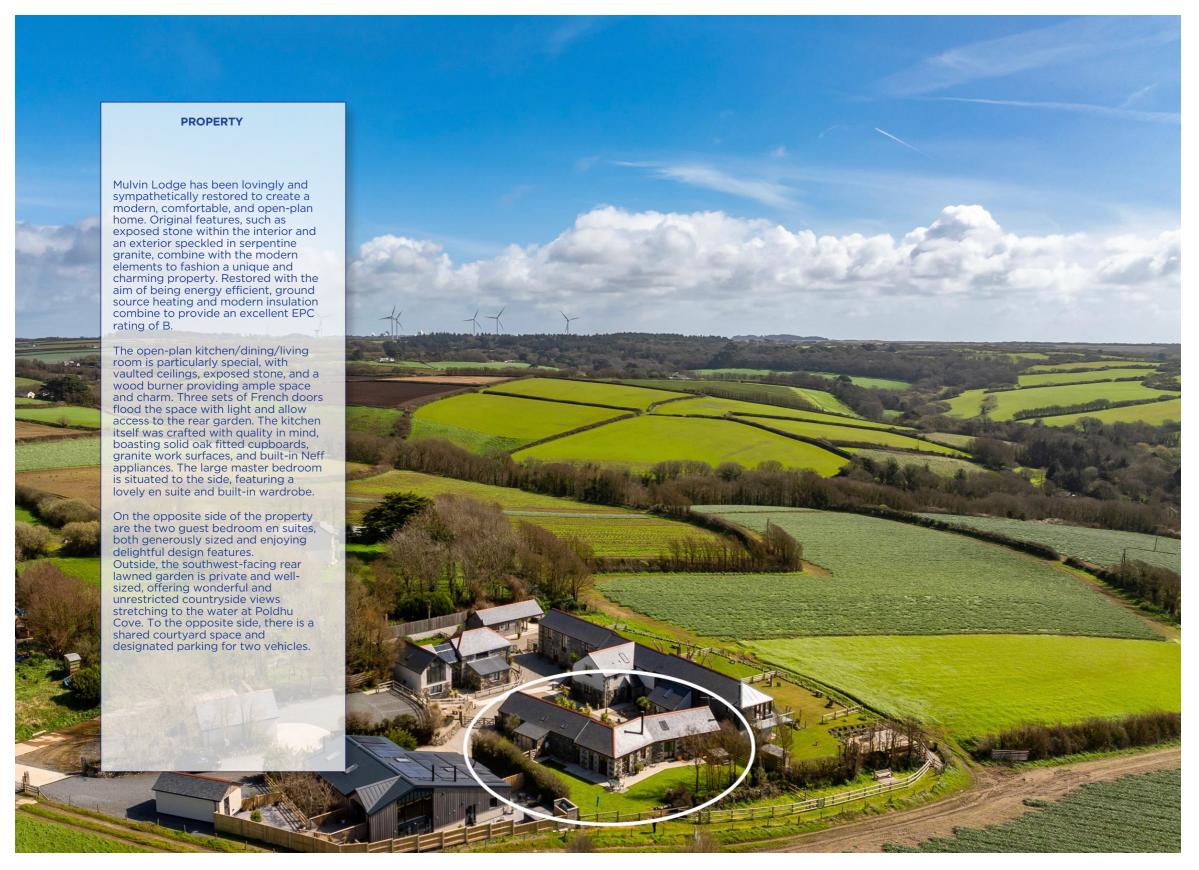

## **LOCATION**

The Lizard Peninsula as a whole offers an exceptional lifestyle for those looking to embrace the beauty of coastal living and numerous opportunities for lifestyle-based activities such as sailing, SUP, diving, open water swimming, or simply enjoying lazy beach days with the children. Nearby Mullion, a vibrant village with unique charm, boasts a strong community, a picturesque harbor, and an excellent golf club. Within the village, there are numerous facilities, schools, and excellent places to eat and drink, such as the fabulous Polurrian Hotel with its panoramic terrace and unrivaled sea views. Poldhu Cove is a mile away and is a fantastic beach for swimming, surfing, and enjoying the sun.

Fine food features throughout the area with an ample supply of locally caught fish, especially crab and lobster. The coastline is especially attractive with nearby locations such as Church Cove, Gunwalloe Cove, and Kynance Cove providing safe swimming and idyllic beach days. Close at hand is the historic town of Helston, which is well-served by three supermarkets and has a number of restaurants and bars.

## **DISTANCES**

Mullion Golf Club: 1 Mile • Poldhu Cove: 1 Mile • Gunwalloe Church Cove: 1.4 Miles (By foot) • Mullion School: 2.7 Miles • Porthleven: 7 Miles • Helston: 5.5 Miles • Kynance Cove: 8 Miles