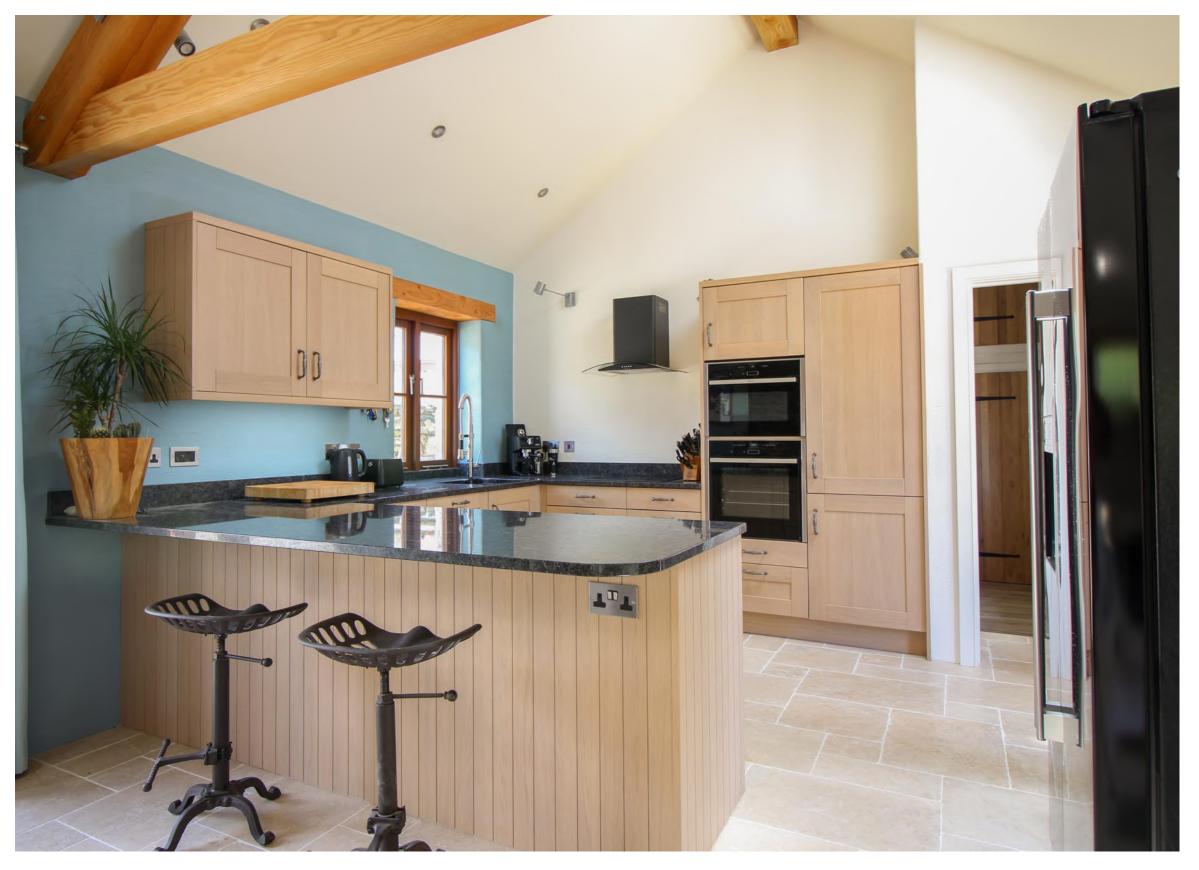

GROSS INTERNAL AREA FLOOR 1: 134 m<sup>s</sup> TOTAL: 134 m<sup>s</sup>

Services: Mains water & electricity. Private drainage. Ground source heat pump for hot water & underfloor heating.

**Directions:** What3Words: ///jousting.wrong.refer