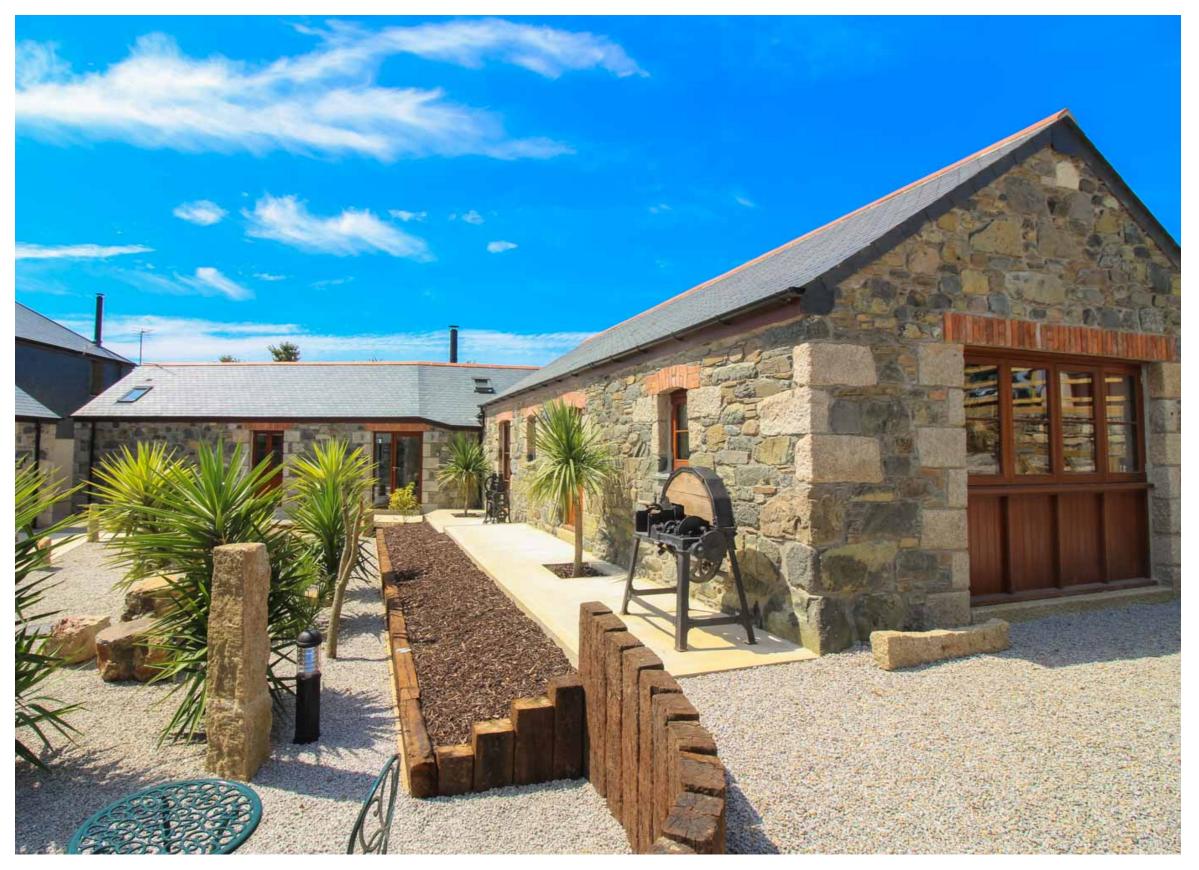

GROSS INTERNAL AREA FLOOR 1: 134 m<sup>s</sup> TOTAL: 134 m<sup>s</sup>

Services: Mains water & electricity. Private drainage. Ground source heat pump for hot water & underfloor heating.

**Directions:** What3Words: ///jousting.wrong.refer