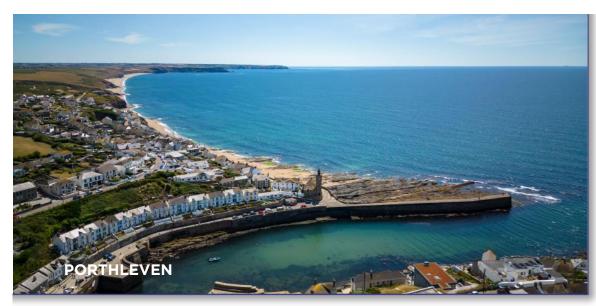

Fine food features throughout the area with an ample supply of locally caught fish, especially crab and lobster. The coastline is especially attractive with nearby locations such as Church Cove, Gunwalloe Cove, and Kynance Cove providing safe swimming and idyllic beach days. Close at hand is the historic town of Helston, which is well-served by three supermarkets and has a number of restaurants and bars.

## **DISTANCES**

Mullion Golf Club: 1 Mile • Poldhu Cove: 1 Mile • Gunwalloe Church Cove: 1.4 Miles (By foot) • Mullion School: 2.7 Miles • Porthleven: 7 Miles • Helston: 5.5 Miles • Kynance Cove: 8 Miles