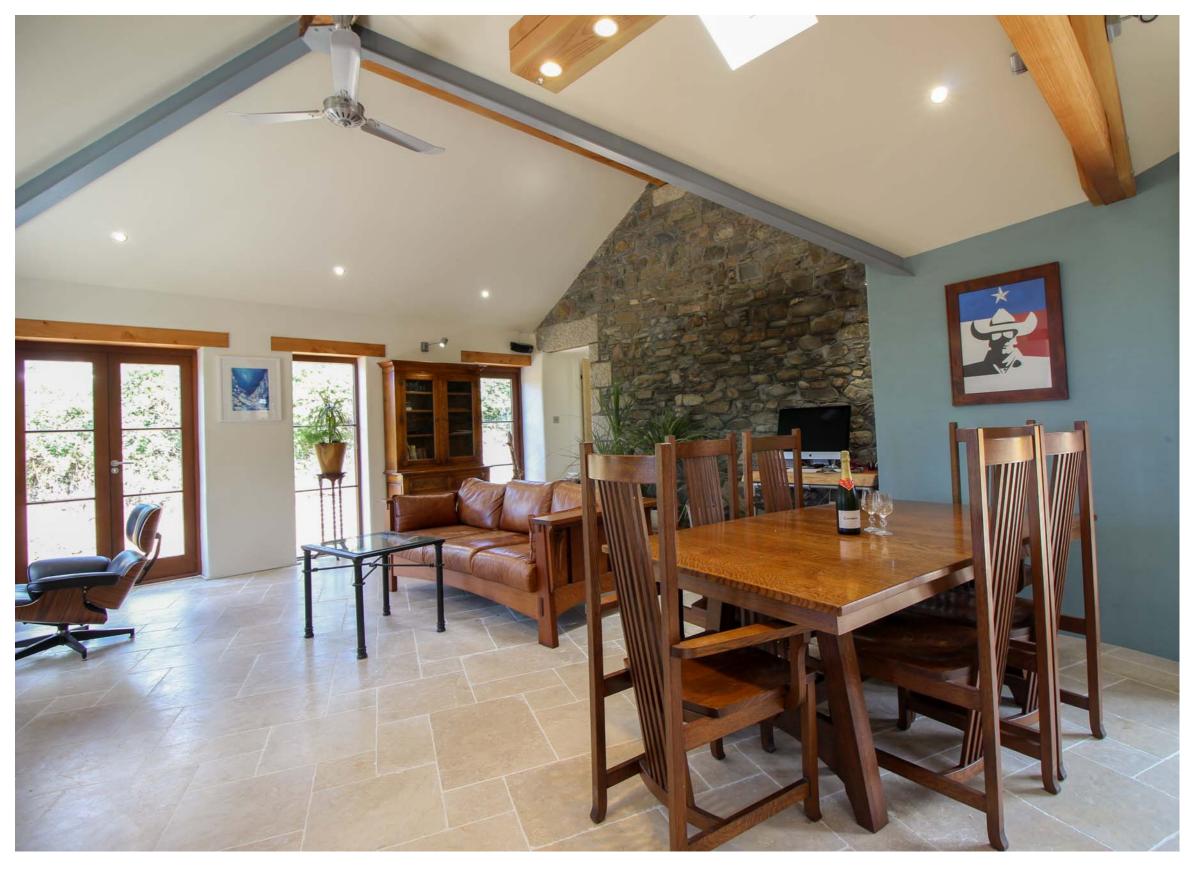

GROSS INTERNAL AREA FLOOR 1: 134 m<sup>s</sup> TOTAL: 134 m<sup>s</sup>

Services: Mains water & electricity. Private drainage. Ground source heat pump for hot water & underfloor heating.

**Directions:** What3Words: ///jousting.wrong.refer