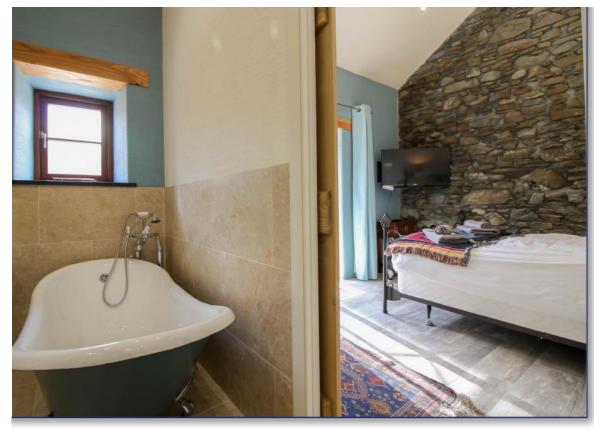

GROSS INTERNAL AREA FLOOR 1: 134 m<sup>s</sup> TOTAL: 134 m<sup>s</sup>

Services: Mains water & electricity. Private drainage. Ground source heat pump for hot water & underfloor heating.

**Directions:** What3Words: ///jousting.wrong.refer