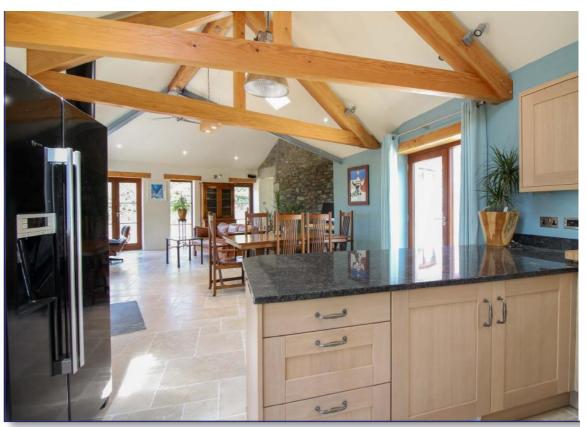

GROSS INTERNAL AREA FLOOR 1: 134 m<sup>s</sup> TOTAL: 134 m<sup>s</sup>

Services: Mains water & electricity. Private drainage. Ground source heat pump for hot water & underfloor heating.

**Directions:** What3Words: ///jousting.wrong.refer