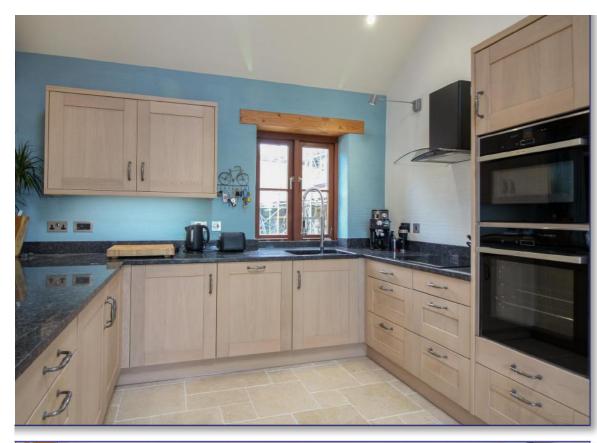

GROSS INTERNAL AREA FLOOR 1: 134 m<sup>s</sup> TOTAL: 134 m<sup>s</sup>

Services: Mains water & electricity. Private drainage. Ground source heat pump for hot water & underfloor heating.

**Directions:** What3Words: ///jousting.wrong.refer