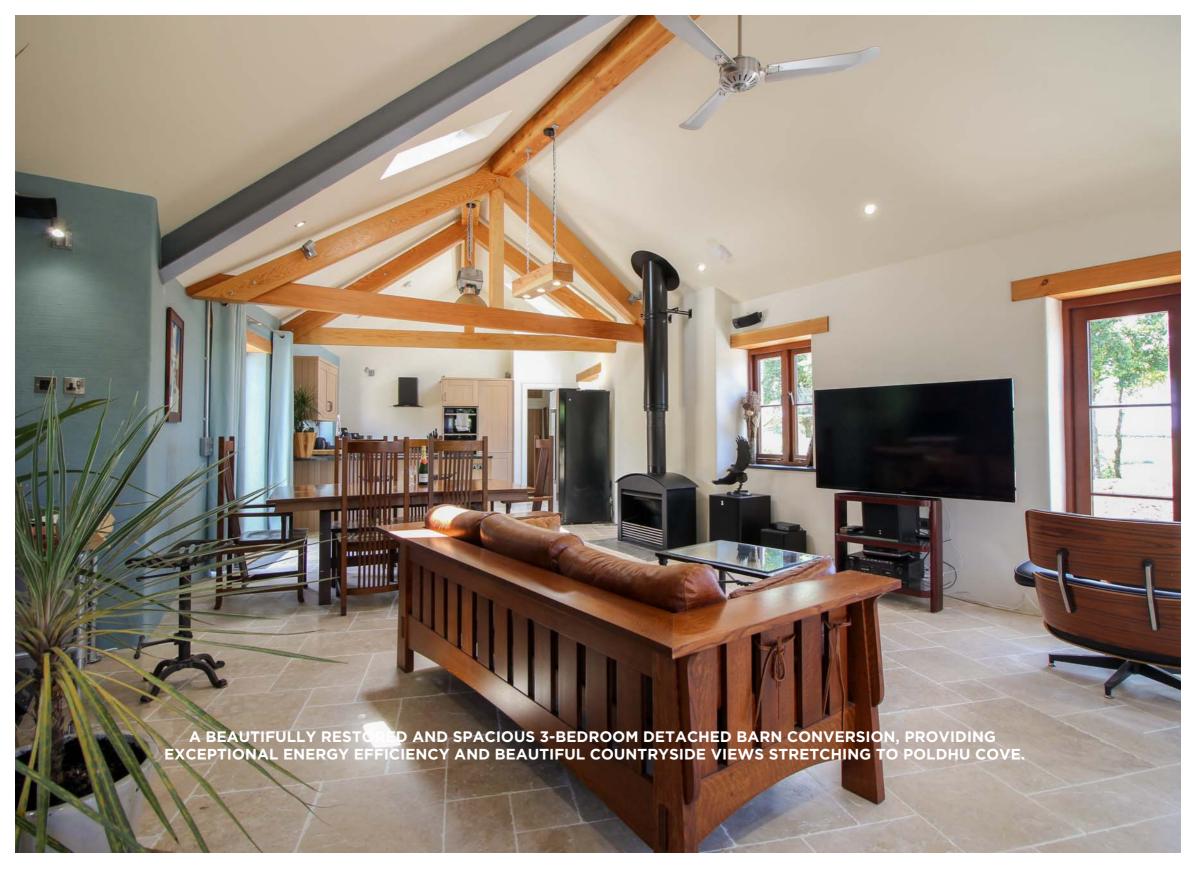

GROSS INTERNAL AREA FLOOR 1: 134 m<sup>s</sup> TOTAL: 134 m<sup>s</sup>

Services: Mains water & electricity. Private drainage. Ground source heat pump for hot water & underfloor heating.

**Directions:** What3Words: ///jousting.wrong.refer