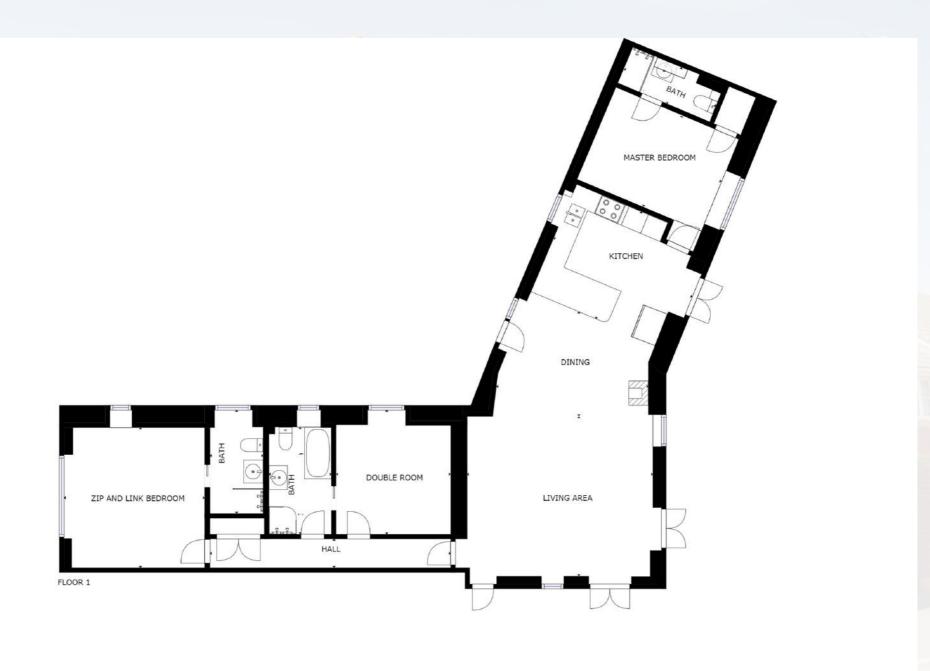

GROSS INTERNAL AREA FLOOR 1: 134 m<sup>s</sup> TOTAL: 134 m<sup>s</sup>

Services: Mains water & electricity. Private drainage. Ground source heat pump for hot water & underfloor heating.

**Directions:** What3Words: ///jousting.wrong.refer