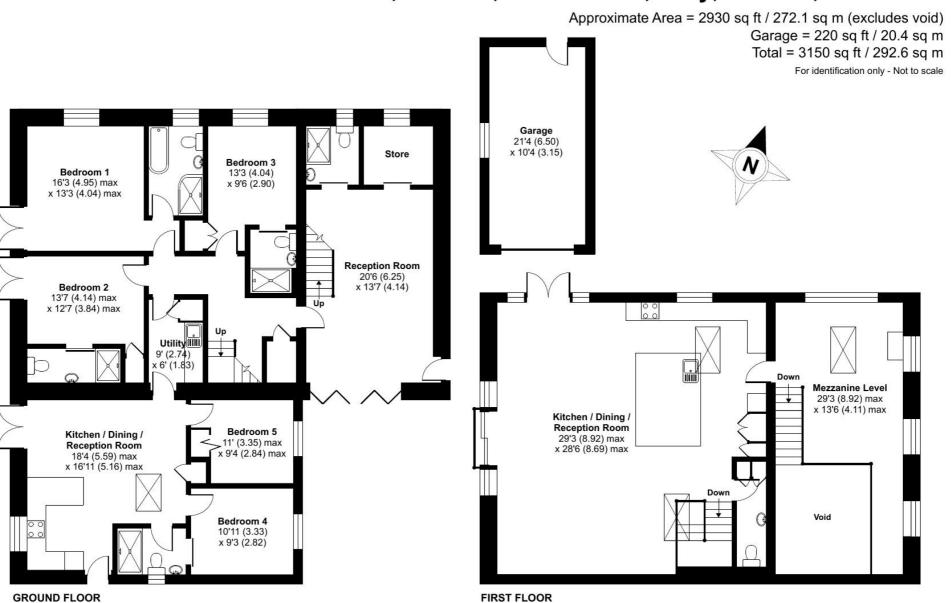

## Poledan House, Nanfant, Churchtown, Cury, Helston, TR12 7BW

Floor plan produced in accordance with RICS Property Measurement Standards incorporating International Property Measurement Standards (IPMS2 Residential). © nichecom 2023. Produced for Rohrs and Rowe. REF: 1094431