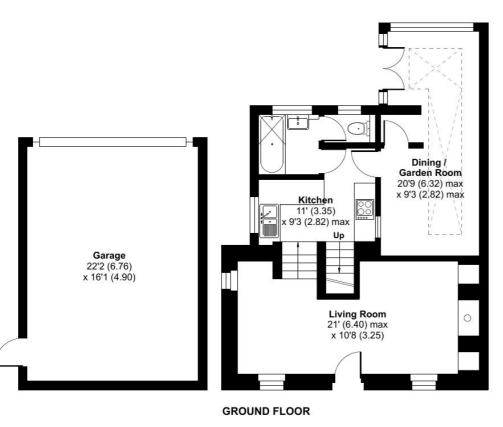

## Toy Cottage, Gunwalloe, Helston, TR12 7QG

Approximate Area = 824 sq ft / 76.5 sq m Limited Use Area(s) = 43 sq ft / 4 sq m Annexe = 357 sq ft / 33.1 sq m Garage = 358 sq ft / 33.2 sq m Total = 1582 sq ft / 147 sq m

For identification only - Not to scale

Denotes restricted head height