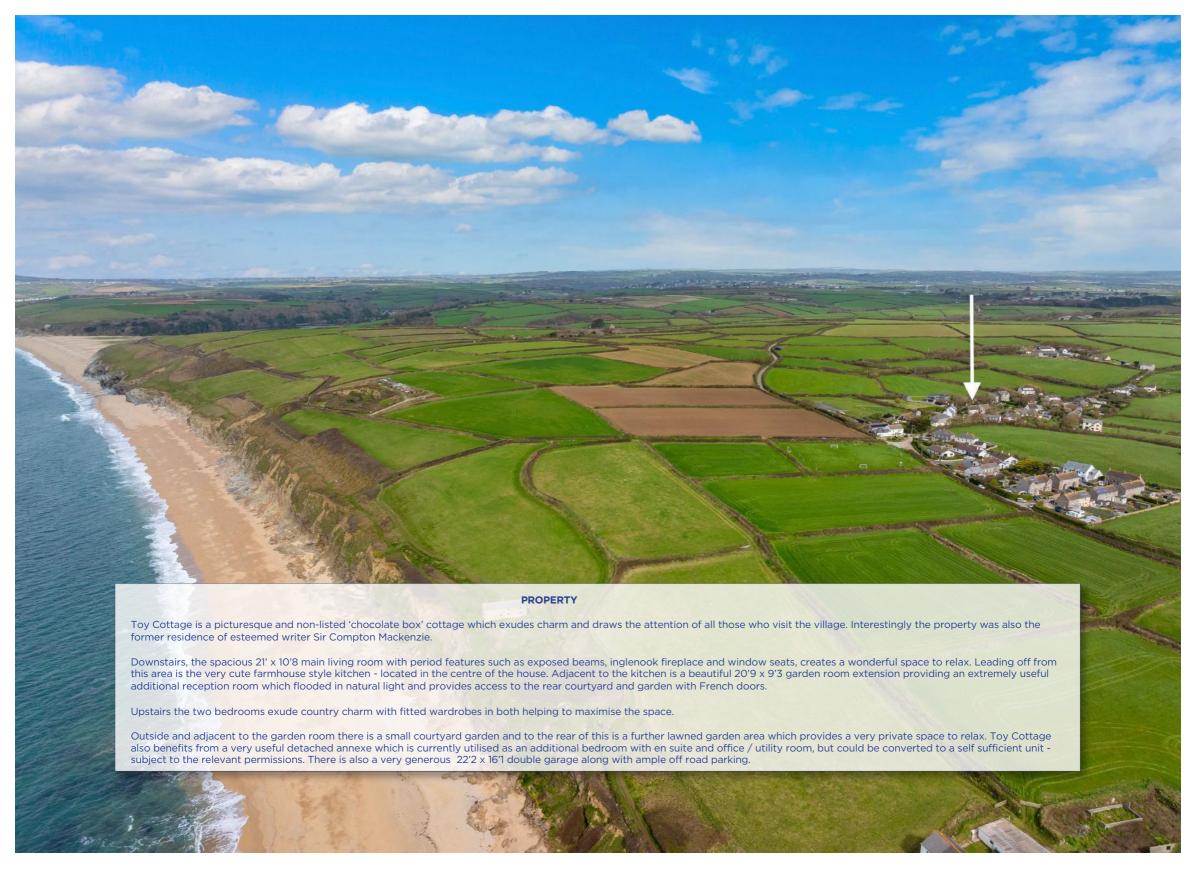

## **LOCATION**

Toy Cottage is set in the charming village of Gunwalloe and only a short walk away from the beach which stretches all the way across to Porthleven. The esteemed Halzephron Inn sits within the

village and is only a 5 minute walk from the property.

The wider Lizard Peninsula is a fabulous unspoilt area of Cornwall - home to Britain's most southerly point, as well as many fabulous beaches and the nearby Helford River for those interested in sailing, and a passenger ferry to Helford Passage and the beautiful gardens of Trebah and Glendurgan. Coverack is just over 10 miles away with its charming harbour and the village of Cadgwith that is still a working fishing community. The harbour town Porthleven is accessible via the SW Coast Path and is an excellent location to grab some fine foods and enjoy a drink. Nearby Helston is a short drive away and provides numerous amenities with numerous supermarkets and a host of pubs and places to eat.

## **DISTANCES**

The Beach: 0.6 Miles • Helston: 4 Miles • Porthleven: 6 Miles • Poldhu Cove: 5.5 Miles • Mullion: 6 Miles • Kynance Cove: 11 Miles