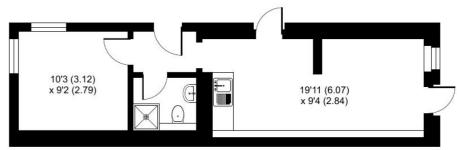

## Toy Cottage, Gunwalloe, Helston, TR12 7QG

Approximate Area = 824 sq ft / 76.5 sq m Limited Use Area(s) = 43 sq ft / 4 sq m Annexe = 357 sq ft / 33.1 sq m Garage = 358 sq ft / 33.2 sq m Total = 1582 sq ft / 147 sq m

For identification only - Not to scale

Denotes restricted head height

## **ANNEXE**

FIRST FLOOR

Services: Mains water & electricity. Oil fired central heating. Private drainage.

**Directions:** What3words: ///loves.focus.steady

IMPORTANT NOTICE: Rohrs & Rowe, their clients and any joint agents give notice that they are not authorised to make or give any representations or warranties in relation to the property either here or elsewhere, either on their own behalf of the client or otherwise. Rohrs & Rowe assume no responsibility for any statement that may be made in these particulars. These particulars do not form part of any offer or contract and must not be relied upon as statement or representation of fact. All areas, measurement or distance are approximate. The descriptive text, photographs and plans are all for guidance only and are not in any way comprehensive. It should not be assumed that the property has all necessary planning permissions, building regulations or other required consents. Rohrs & Rowe, their clients and any joint agents have not tested any services, equipment or facilities. Purchasers must satisfy themselves by inspecting or otherwise. Any items, equipment or fixtures and fittings shown may not necessarily be included within the sale.