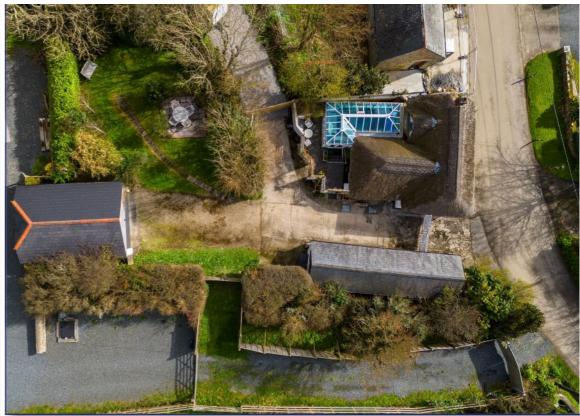

## Toy Cottage, Gunwalloe, Helston, TR12 7QG

Approximate Area = 824 sq ft / 76.5 sq m Limited Use Area(s) = 43 sq ft / 4 sq m Annexe = 357 sq ft / 33.1 sq m Garage = 358 sq ft / 33.2 sq m Total = 1582 sq ft / 147 sq m