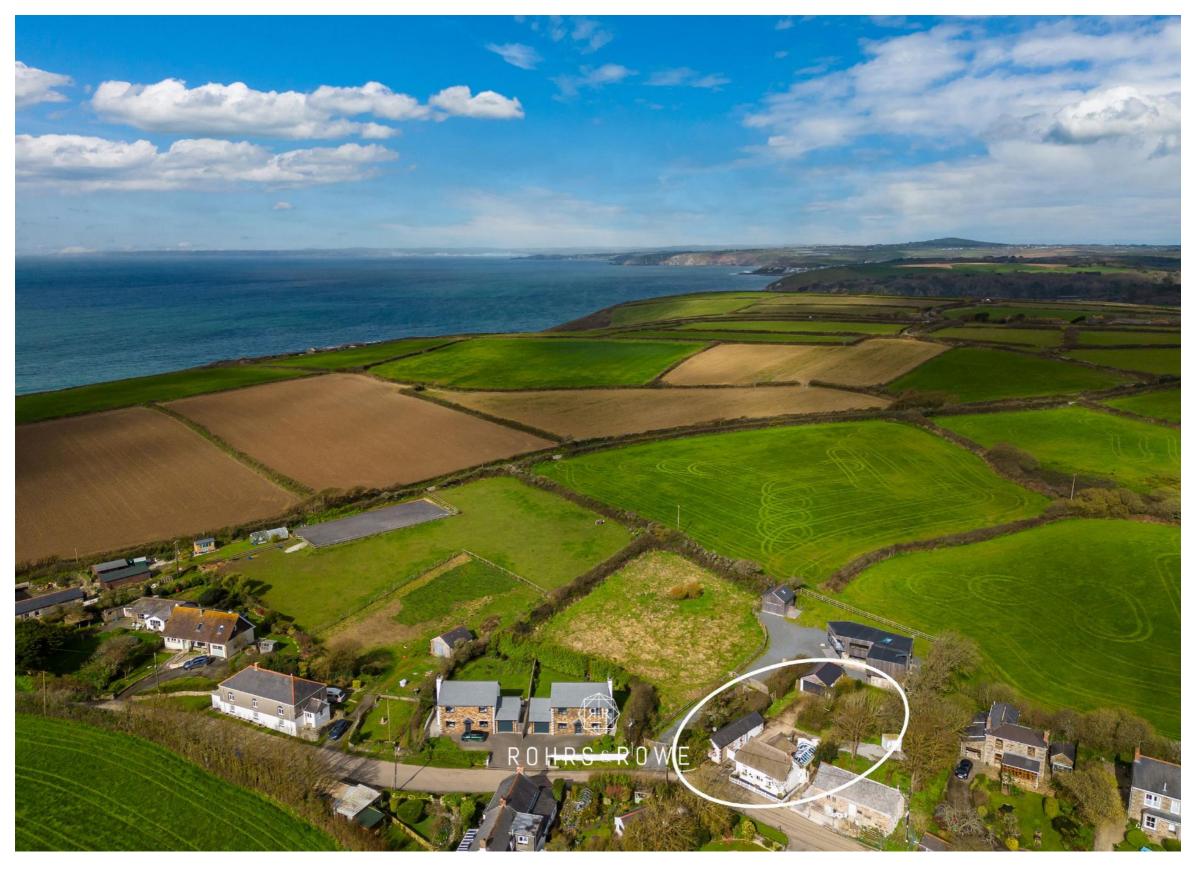

## **LOCATION**

Toy Cottage is set in the charming village of Gunwalloe and only a short walk away from the beach which stretches all the way across to Porthleven. The esteemed Halzephron Inn sits within the

village and is only a 5 minute walk from the property.

The wider Lizard Peninsula is a fabulous unspoilt area of Cornwall - home to Britain's most southerly point, as well as many fabulous beaches and the nearby Helford River for those interested in sailing, and a passenger ferry to Helford Passage and the beautiful gardens of Trebah and Glendurgan. Coverack is just over 10 miles away with its charming harbour and the village of Cadgwith that is still a working fishing community. The harbour town Porthleven is accessible via the SW Coast Path and is an excellent location to grab some fine foods and enjoy a drink. Nearby Helston is a short drive away and provides numerous amenities with numerous supermarkets and a host of pubs and places to eat.

## **DISTANCES**

The Beach: 0.6 Miles • Helston: 4 Miles • Porthleven: 6 Miles • Poldhu Cove: 5.5 Miles • Mullion: 6 Miles • Kynance Cove: 11 Miles