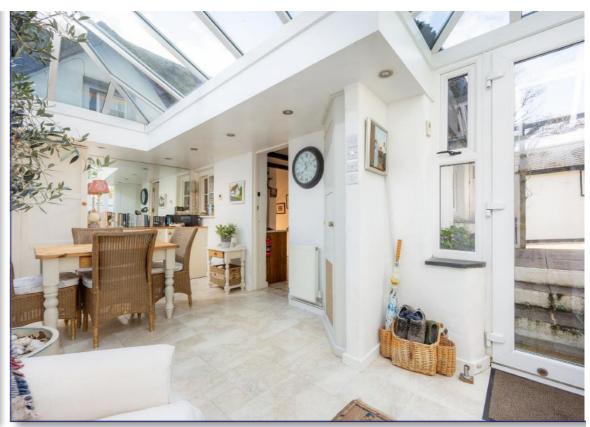

## Toy Cottage, Gunwalloe, Helston, TR12 7QG

Approximate Area = 824 sq ft / 76.5 sq m Limited Use Area(s) = 43 sq ft / 4 sq m Annexe = 357 sq ft / 33.1 sq m Garage = 358 sq ft / 33.2 sq m Total = 1582 sq ft / 147 sq m