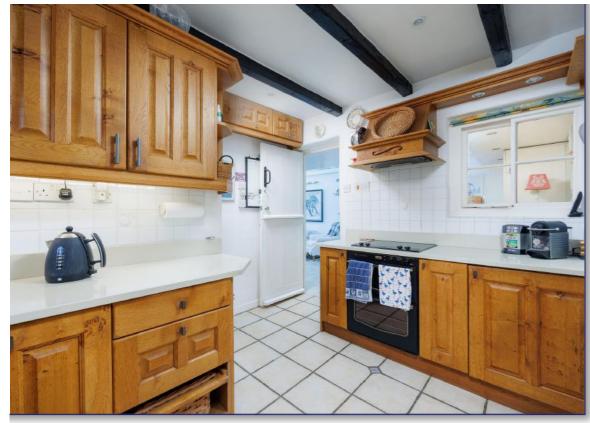

## Toy Cottage, Gunwalloe, Helston, TR12 7QG

Approximate Area = 824 sq ft / 76.5 sq m Limited Use Area(s) = 43 sq ft / 4 sq m Annexe = 357 sq ft / 33.1 sq m Garage = 358 sq ft / 33.2 sq m Total = 1582 sq ft / 147 sq m