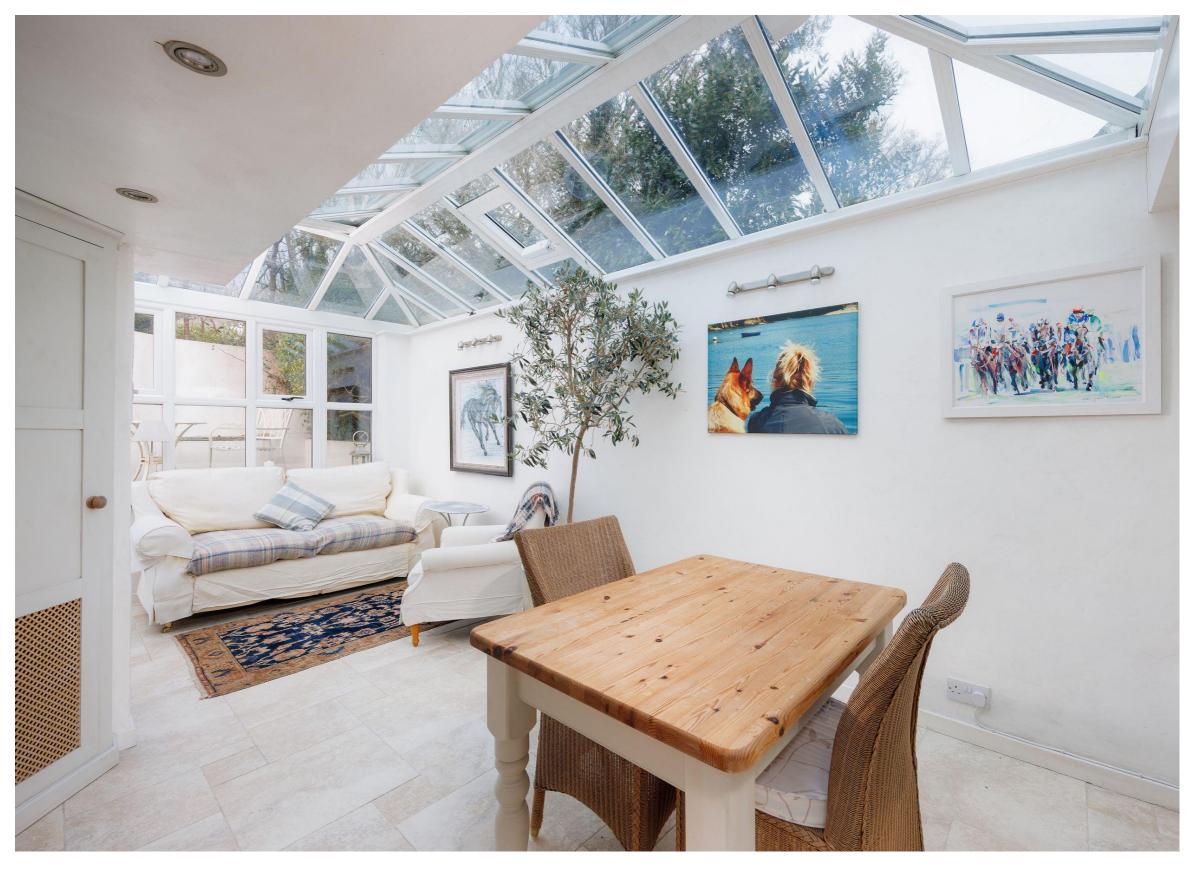

## Toy Cottage, Gunwalloe, Helston, TR12 7QG

Approximate Area = 824 sq ft / 76.5 sq m Limited Use Area(s) = 43 sq ft / 4 sq m Annexe = 357 sq ft / 33.1 sq m Garage = 358 sq ft / 33.2 sq m Total = 1582 sq ft / 147 sq m