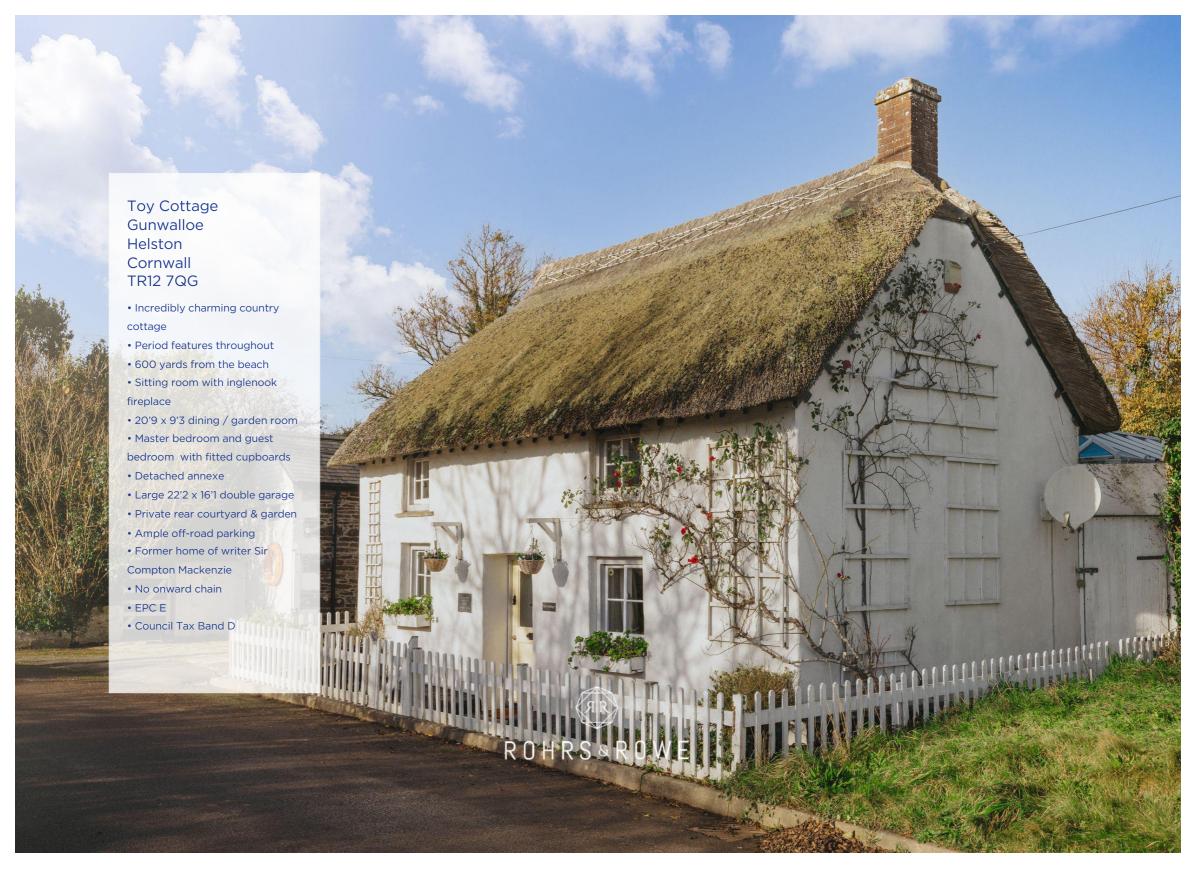

## Toy Cottage, Gunwalloe, Helston, TR12 7QG

Approximate Area = 824 sq ft / 76.5 sq m Limited Use Area(s) = 43 sq ft / 4 sq m Annexe = 357 sq ft / 33.1 sq m Garage = 358 sq ft / 33.2 sq m Total = 1582 sq ft / 147 sq m

## **ANNEXE**

FIRST FLOOR

Services: Mains water & electricity. Oil fired central heating. Private drainage.

**Directions:** What3words: ///loves.focus.steady

IMPORTANT NOTICE: Rohrs & Rowe, their clients and any joint agents give notice that they are not authorised to make or give any representations or warranties in relation to the property either here or elsewhere, either on their own behalf of the client or otherwise. Rohrs & Rowe assume no responsibility for any statement that may be made in these particulars. These particulars do not form part of any offer or contract and must not be relied upon as statement or representation of fact. All areas, measurement or distance are approximate. The descriptive text, photographs and plans are all for guidance only and are not in any way comprehensive. It should not be assumed that the property has all necessary planning permissions, building regulations or other required consents. Rohrs & Rowe, their clients and any joint agents have not tested any services, equipment or facilities. Purchasers must satisfy themselves by inspecting or otherwise. Any items, equipment or fixtures and fittings shown may not necessarily be included within the sale.