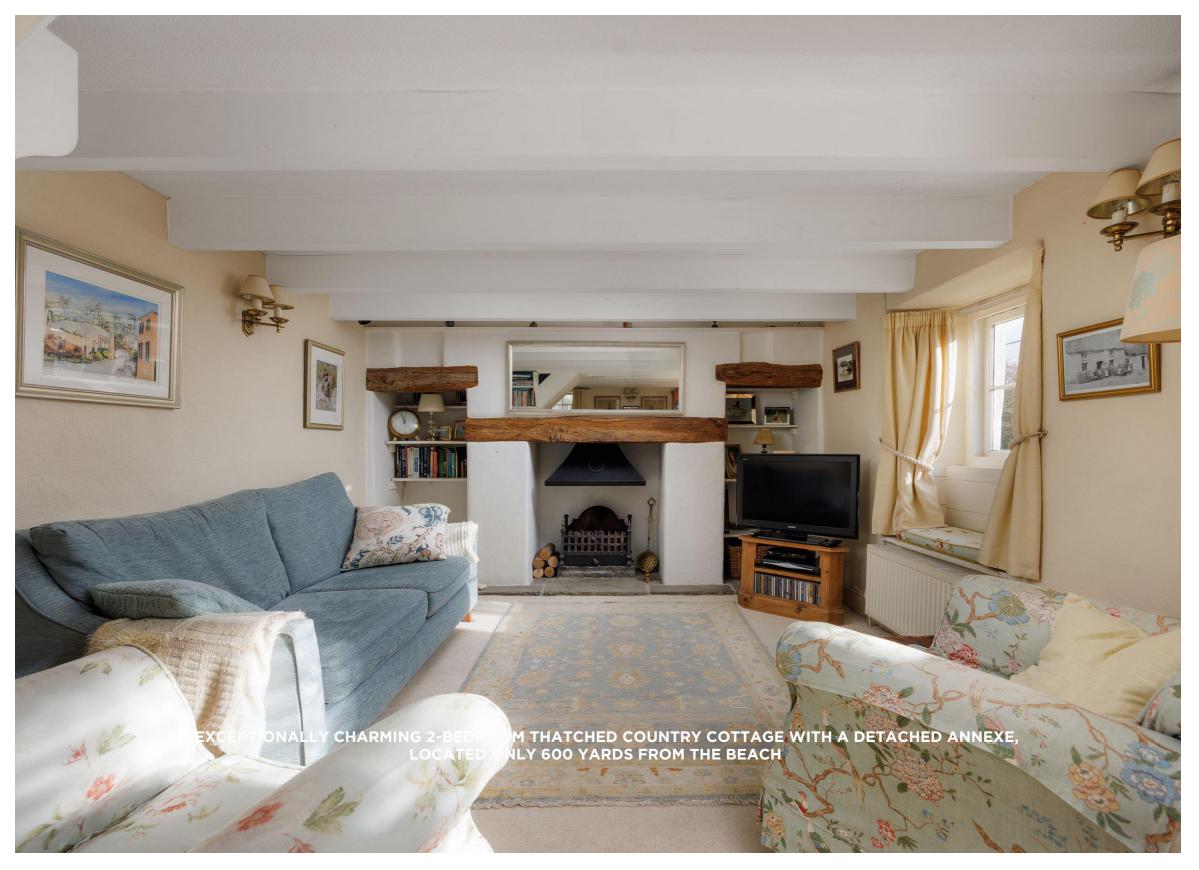

## Toy Cottage, Gunwalloe, Helston, TR12 7QG

Approximate Area = 824 sq ft / 76.5 sq m Limited Use Area(s) = 43 sq ft / 4 sq m Annexe = 357 sq ft / 33.1 sq m Garage = 358 sq ft / 33.2 sq m Total = 1582 sq ft / 147 sq m