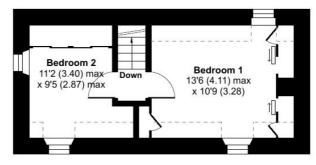

## Toy Cottage, Gunwalloe, Helston, TR12 7QG

Approximate Area = 824 sq ft / 76.5 sq m Limited Use Area(s) = 43 sq ft / 4 sq m Annexe = 357 sq ft / 33.1 sq m Garage = 358 sq ft / 33.2 sq m Total = 1582 sq ft / 147 sq m

For identification only - Not to scale

Denotes restricted head height