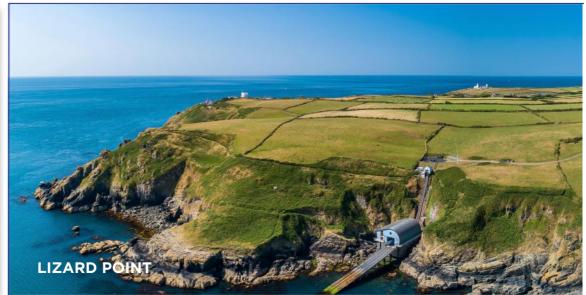

## **LOCATION**

Toy Cottage is set in the charming village of Gunwalloe and only a short walk away from the beach which stretches all the way across to Porthleven. The esteemed Halzephron Inn sits within the

village and is only a 5 minute walk from the property.

The wider Lizard Peninsula is a fabulous unspoilt area of Cornwall - home to Britain's most southerly point, as well as many fabulous beaches and the nearby Helford River for those interested in sailing, and a passenger ferry to Helford Passage and the beautiful gardens of Trebah and Glendurgan. Coverack is just over 10 miles away with its charming harbour and the village of Cadgwith that is still a working fishing community. The harbour town Porthleven is accessible via the SW Coast Path and is an excellent location to grab some fine foods and enjoy a drink. Nearby Helston is a short drive away and provides numerous amenities with numerous supermarkets and a host of pubs and places to eat.

## **DISTANCES**

The Beach: 0.6 Miles • Helston: 4 Miles • Porthleven: 6 Miles • Poldhu Cove: 5.5 Miles • Mullion: 6 Miles • Kynance Cove: 11 Miles