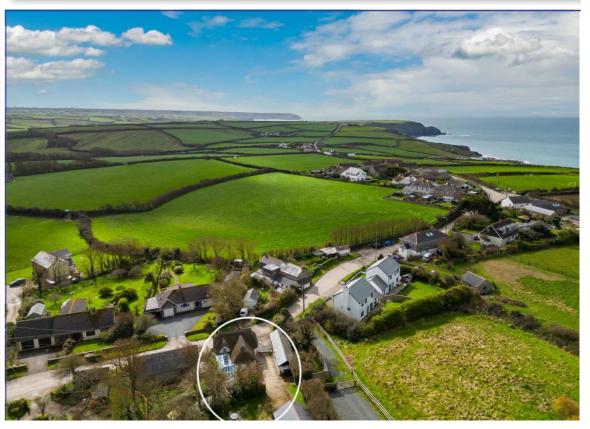

## **LOCATION**

Toy Cottage is set in the charming village of Gunwalloe and only a short walk away from the beach which stretches all the way across to Porthleven. The esteemed Halzephron Inn sits within the

village and is only a 5 minute walk from the property.

The wider Lizard Peninsula is a fabulous unspoilt area of Cornwall - home to Britain's most southerly point, as well as many fabulous beaches and the nearby Helford River for those interested in sailing, and a passenger ferry to Helford Passage and the beautiful gardens of Trebah and Glendurgan. Coverack is just over 10 miles away with its charming harbour and the village of Cadgwith that is still a working fishing community. The harbour town Porthleven is accessible via the SW Coast Path and is an excellent location to grab some fine foods and enjoy a drink. Nearby Helston is a short drive away and provides numerous amenities with numerous supermarkets and a host of pubs and places to eat.