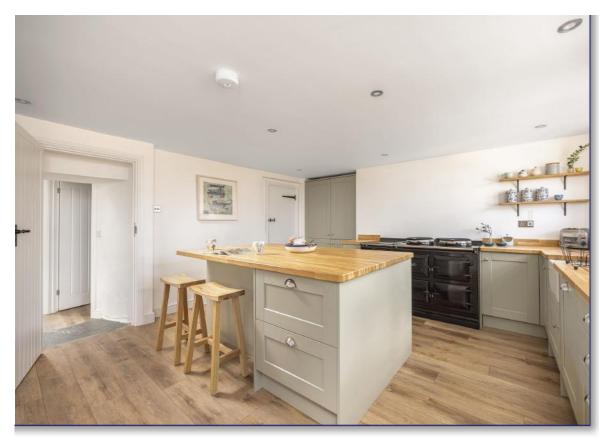

## Penhale Cottage, Whitecross, Wadebridge, PL27 7JG

Approximate Area = 1612 sq ft / 149.7 sq m

For identification only - Not to scale

Services: Mains water & electricity. Oil fired central heating. Private drainage,