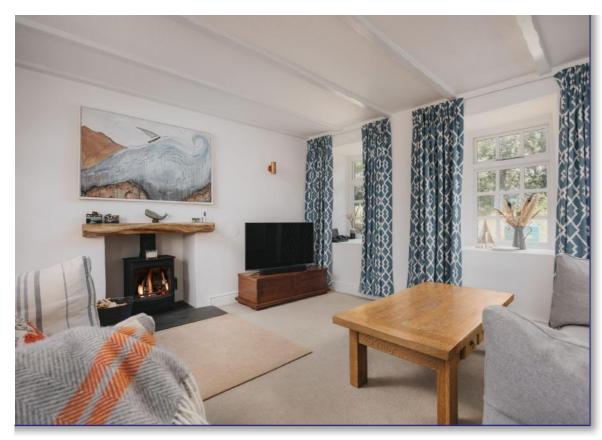

## **LOCATION**

St Breock is a picturesque rural parish located approximately 2 miles to the west of the popular town of Wadebridge and, as the crow flies, just 3 miles upstream from renowned and harbour-side town of Padstow. There is an excellent hidden gem of a pub within easy walking distance of Penhale Cottage, The Quarryman Inn. The Camel Trail cycle path is also easily accessible, which provides a scenic walk or cycle to both Padstow and Wadebridge, as well as the wider locations which the trail leads to of Nanstallon, Helland Bridge, St Breward and Bodmin, that are all further up the Camel Valley. Set on opposing shores of the Camel Estuary, Padstow and Rock offer many of the county's most highly sought-after beaches. Both locations also offer amazing gastronomic