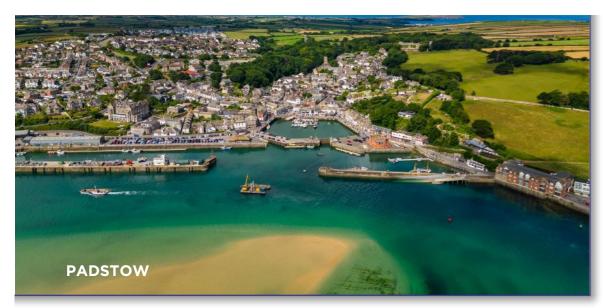

## **LOCATION**

St Breock is a picturesque rural parish located approximately 2 miles to the west of the popular town of Wadebridge and, as the crow flies, just 3 miles upstream from renowned and harbour-side town of Padstow. There is an excellent hidden gem of a pub within easy walking distance of Penhale Cottage, The Quarryman Inn. The Camel Trail cycle path is also easily accessible, which provides a scenic walk or cycle to both Padstow and Wadebridge, as well as the wider locations which the trail leads to of Nanstallon, Helland Bridge, St Breward and Bodmin, that are all further up the Camel Valley. Set on opposing shores of the Camel Estuary, Padstow and Rock offer many of the county's most highly sought-after beaches. Both locations also offer amazing gastronomic delights, with Rick Stein and Paul Ainsworth each having restaurants in Padstow and Ainsworth also having the Mariners pub in Rock too. Wadebridge offers an excellent range of boutique shops, good restaurants, supermarkets as well as a multi-screened cinema. The town also boasts a sports centre with swimming pool, a bowls club and outdoor tennis courts.