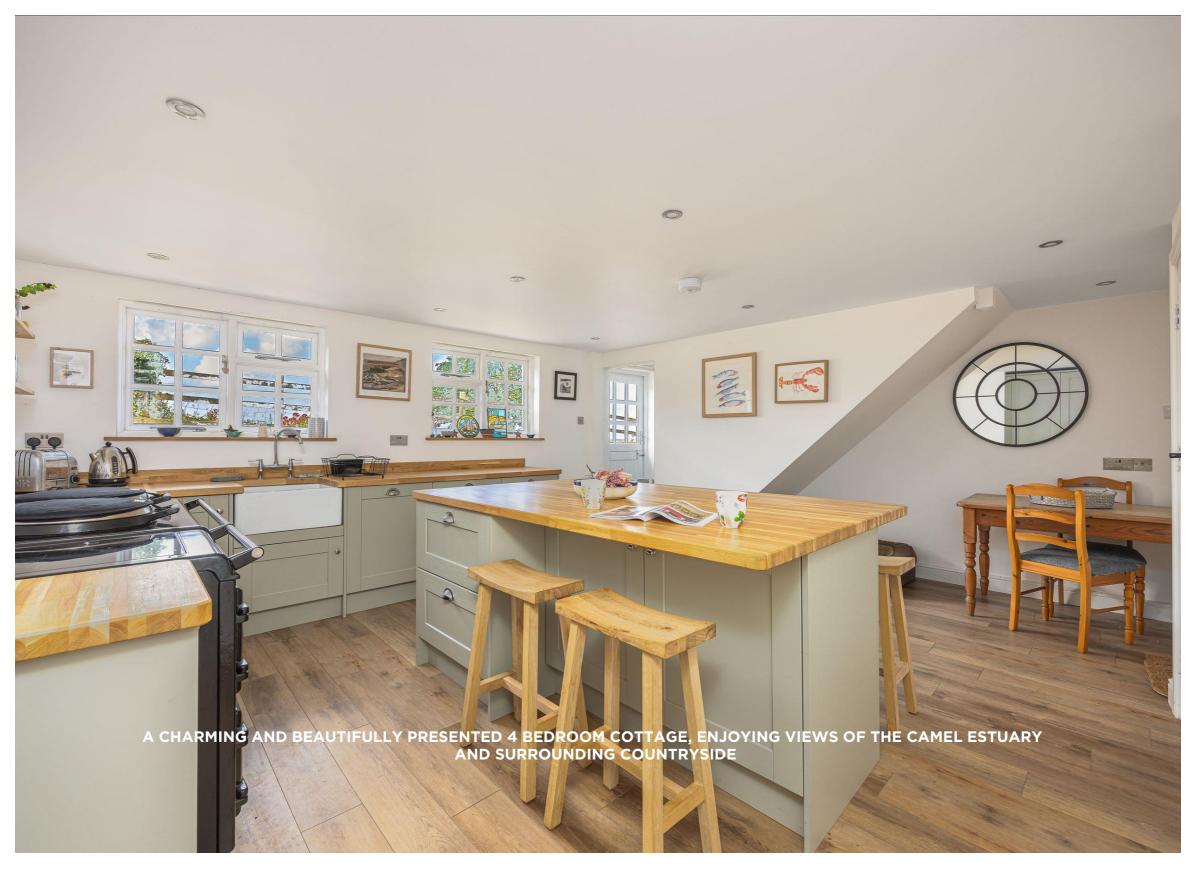

## Penhale Cottage, Whitecross, Wadebridge, PL27 7JG

Approximate Area = 1612 sq ft / 149.7 sq m

For identification only - Not to scale

Services: Mains water & electricity. Oil fired central heating. Private drainage,