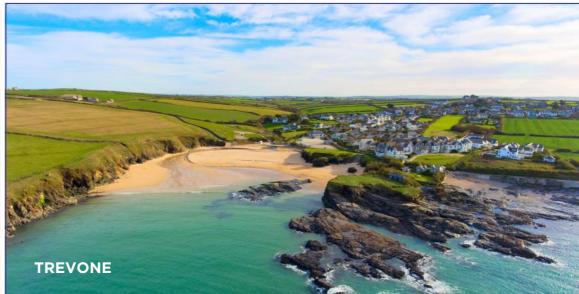

## **LOCATION**

St Breock is a picturesque rural parish located approximately 2 miles to the west of the popular town of Wadebridge and, as the crow flies, just 3 miles upstream from renowned and harbour-side town of Padstow. There is an excellent hidden gem of a pub within easy walking distance of Penhale Cottage, The Quarryman Inn. The Camel Trail cycle path is also easily accessible, which provides a scenic walk or cycle to both Padstow and Wadebridge, as well as the wider locations which the trail leads to of Nanstallon, Helland Bridge, St Breward and Bodmin, that are all further up the Camel Valley. Set on opposing shores of the Camel Estuary, Padstow and Rock offer many of the county's most highly sought-after beaches. Both locations also offer amazing gastronomic delights, with Rick Stein and Paul Ainsworth each having restaurants in Padstow and Ainsworth also having the Mariners pub in Rock too. Wadebridge offers an excellent range of boutique shops, good restaurants, supermarkets as well as a multi-screened cinema. The town also boasts a sports centre with swimming pool, a bowls club and outdoor tennis courts.