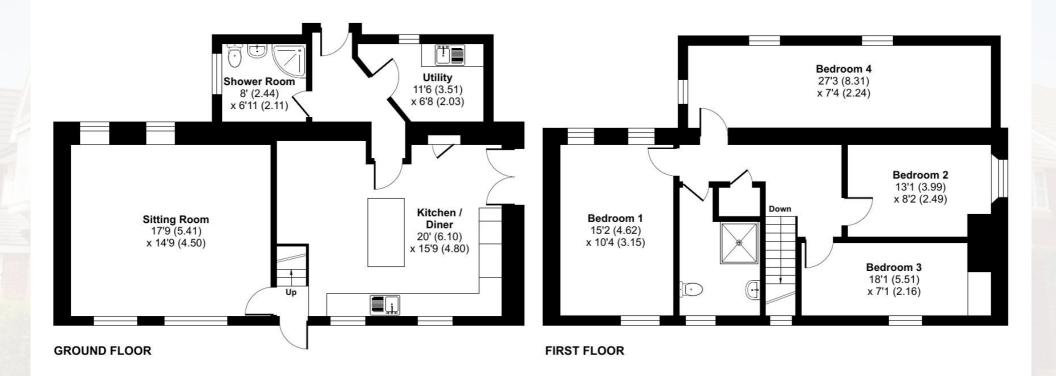

## Penhale Cottage, Whitecross, Wadebridge, PL27 7JG

Approximate Area = 1612 sq ft / 149.7 sq m

For identification only - Not to scale

Services: Mains water & electricity. Oil fired central heating. Private drainage,