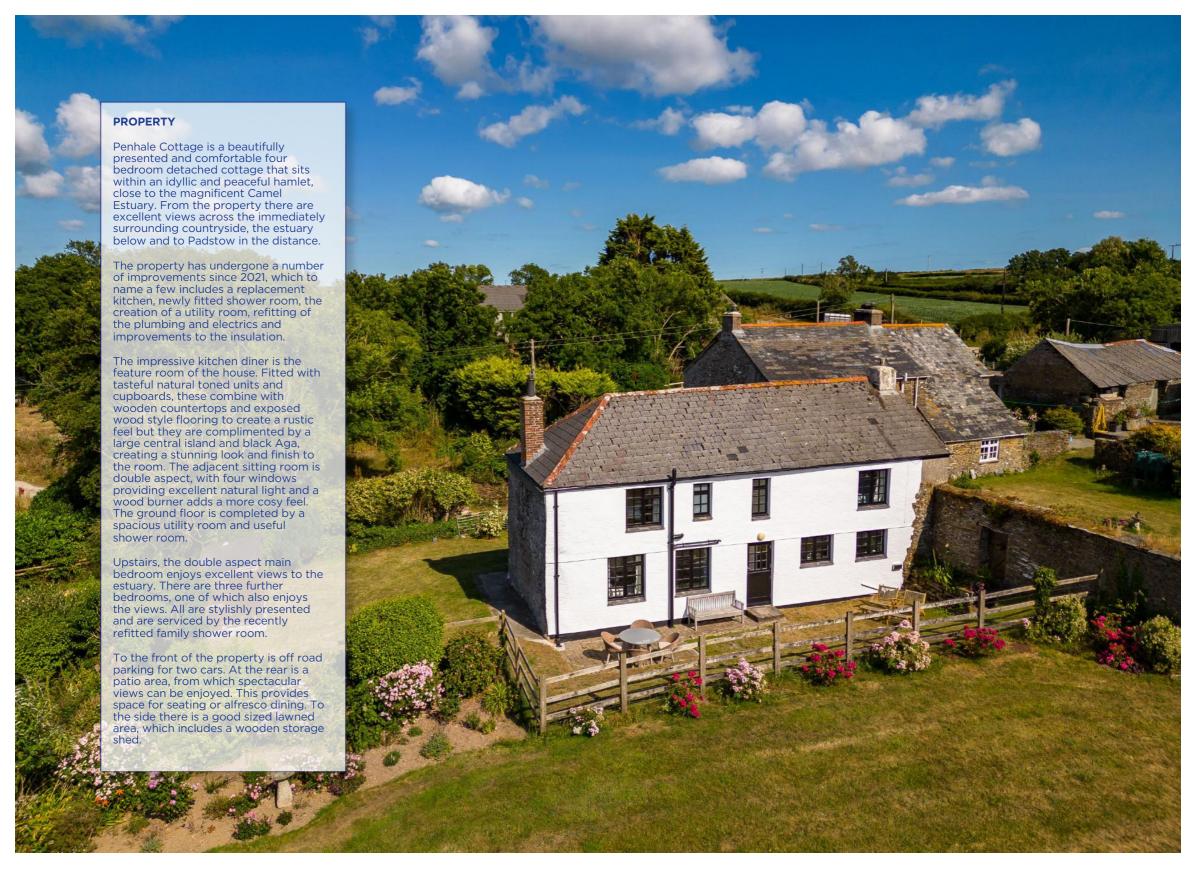

## **LOCATION**

St Breock is a picturesque rural parish located approximately 2 miles to the west of the popular town of Wadebridge and, as the crow flies, just 3 miles upstream from renowned and harbour-side town of Padstow. There is an excellent hidden gem of a pub within easy walking distance of Penhale Cottage, The Quarryman Inn. The Camel Trail cycle path is also easily accessible, which provides a scenic walk or cycle to both Padstow and Wadebridge, as well as the wider locations which the trail leads to of Nanstallon, Helland Bridge, St Breward and Bodmin, that are all further up the Camel Valley. Set on opposing shores of the Camel Estuary, Padstow and Rock offer many of the county's most highly sought-after beaches. Both locations also offer amazing gastronomi