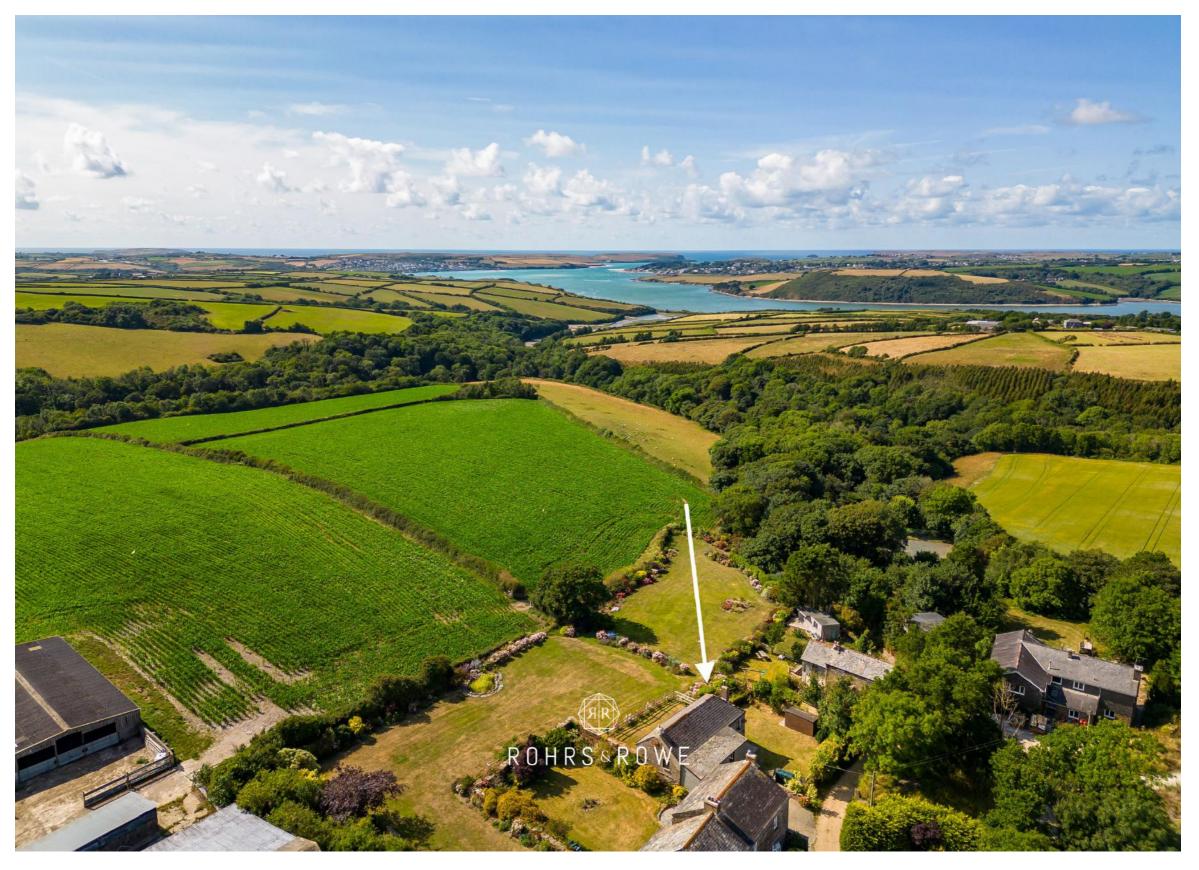

## **LOCATION**

St Breock is a picturesque rural parish located approximately 2 miles to the west of the popular town of Wadebridge and, as the crow flies, just 3 miles upstream from renowned and harbour-side town of Padstow. There is an excellent hidden gem of a pub within easy walking distance of Penhale Cottage, The Quarryman Inn. The Camel Trail cycle path is also easily accessible, which provides a scenic walk or cycle to both Padstow and Wadebridge, as well as the wider locations which the trail leads to of Nanstallon, Helland Bridge, St Breward and Bodmin, that are all further up the Camel Valley. Set on opposing shores of the Camel Estuary, Padstow and Rock offer many of the county's most highly sought-after beaches. Both locations also offer amazing gastronomic delights, with Rick Stein and Paul Ainsworth each having restaurants in Padstow and Ainsworth also having the Mariners pub in Rock too. Wadebridge offers an excellent range of boutique shops, good restaurants, supermarkets as well as a multi-screened cinema. The town also boasts a sports centre with swimming pool, a bowls club and outdoor tennis courts.

## **PLANNING PERMISSION**

On the opposite side of the access lane is a separate area of uncultivated garden that has had planning permission granted for the building of a detached house.