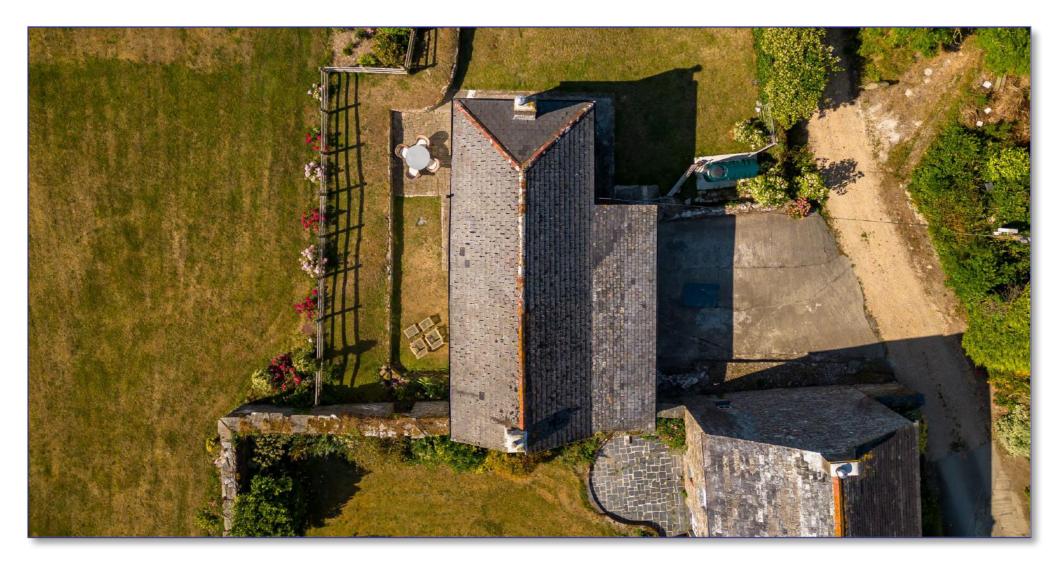

## Penhale Cottage, Whitecross, Wadebridge, PL27 7JG

Approximate Area = 1612 sq ft / 149.7 sq m

For identification only - Not to scale

Services: Mains water & electricity. Oil fired central heating. Private drainage,