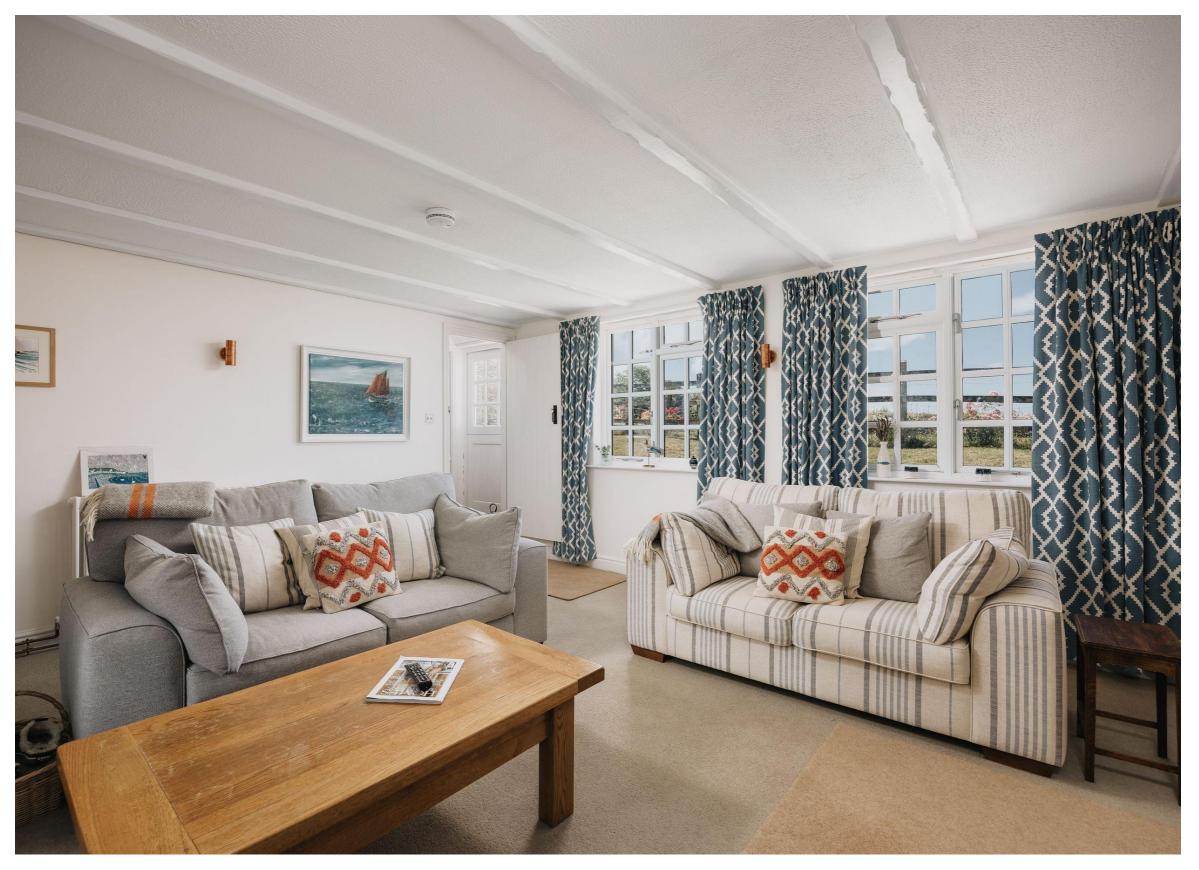

## Penhale Cottage, Whitecross, Wadebridge, PL27 7JG

Approximate Area = 1612 sq ft / 149.7 sq m

For identification only - Not to scale

Services: Mains water & electricity. Oil fired central heating. Private drainage,