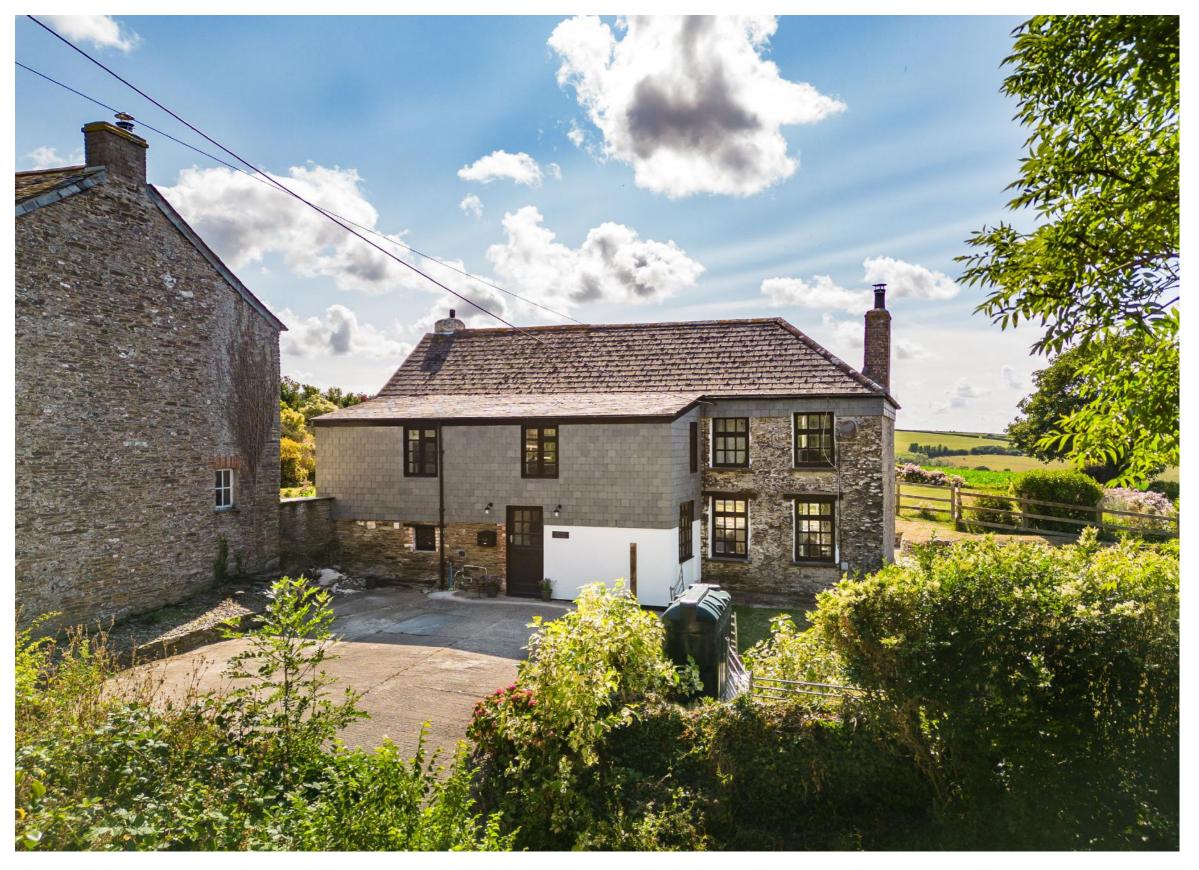

## Penhale Cottage, Whitecross, Wadebridge, PL27 7JG

Approximate Area = 1612 sq ft / 149.7 sq m

For identification only - Not to scale

Services: Mains water & electricity. Oil fired central heating. Private drainage,