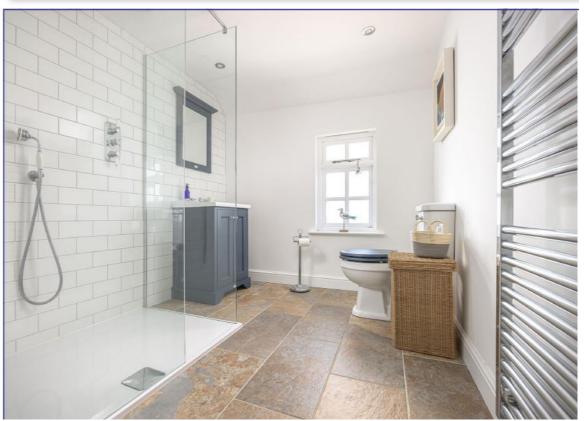

## Penhale Cottage, Whitecross, Wadebridge, PL27 7JG

Approximate Area = 1612 sq ft / 149.7 sq m

For identification only - Not to scale

Services: Mains water & electricity. Oil fired central heating. Private drainage,