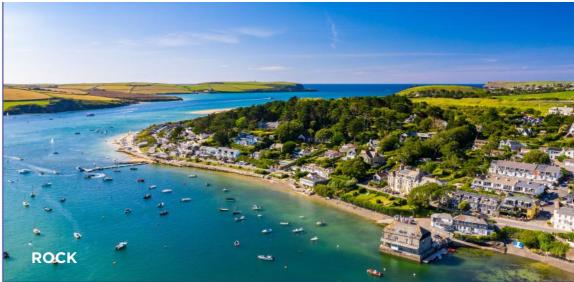

## **LOCATION**

St Breock is a picturesque rural parish located approximately 2 miles to the west of the popular town of Wadebridge and, as the crow flies, just 3 miles upstream from renowned and harbour-side town of Padstow. There is an excellent hidden gem of a pub within easy walking distance of Penhale Cottage, The Quarryman Inn. The Camel Trail cycle path is also easily accessible, which provides a scenic walk or cycle to both Padstow and Wadebridge, as well as the wider locations which the trail leads to of Nanstallon, Helland Bridge, St Breward and Bodmin, that are all further up the Camel Valley. Set on opposing shores of the Camel Estuary, Padstow and Rock offer many of the county's most highly sought-after beaches. Both locations also offer amazing gastronomic delights, with Rick Stein and Paul Ainsworth each having restaurants in Padstow and Ainsworth also having the Mariners pub in Rock too. Wadebridge offers an excellent range of boutique shops, good restaurants, supermarkets as well as a multi-screened cinema. The town also boasts a sports centre with swimming pool, a bowls club and outdoor tennis courts.