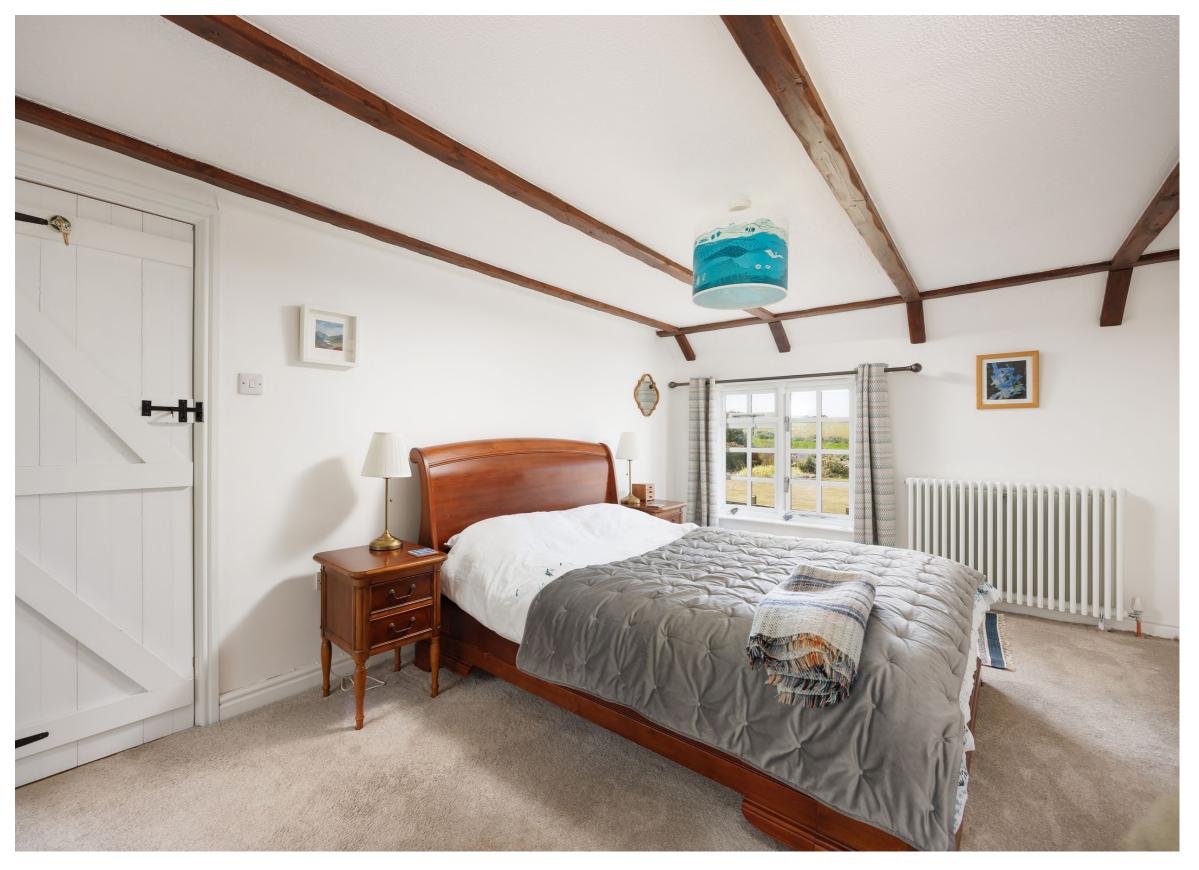

## Penhale Cottage, Whitecross, Wadebridge, PL27 7JG

Approximate Area = 1612 sq ft / 149.7 sq m

For identification only - Not to scale

Services: Mains water & electricity. Oil fired central heating. Private drainage,