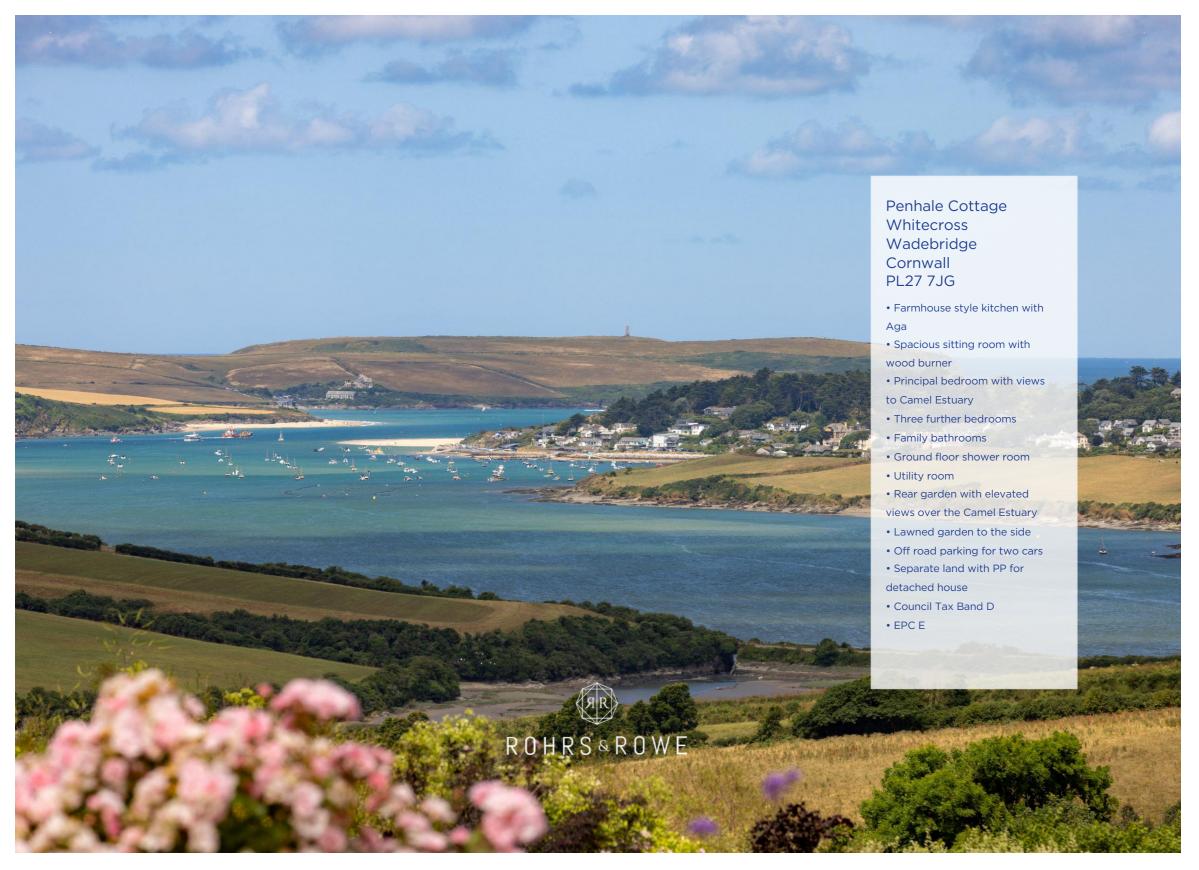

## **LOCATION**

St Breock is a picturesque rural parish located approximately 2 miles to the west of the popular town of Wadebridge and, as the crow flies, just 3 miles upstream from renowned and harbour-side town of Padstow. There is an excellent hidden gem of a pub within easy walking distance of Penhale Cottage, The Quarryman Inn. The Camel Trail cycle path is also easily accessible, which provides a scenic walk or cycle to both Padstow and Wadebridge, as well as the wider locations which the trail leads to of Nanstallon, Helland Bridge, St Breward and Bodmin, that are all further up the Camel Valley. Set on opposing shores of the Camel Estuary, Padstow and Rock offer many of the county's most highly sought-after beaches. Both locations also offer amazing gastronomic delights, with Rick Stein and Paul Ainsworth each having restaurants in Padstow and Ainsworth also having the Mariners pub in Rock too. Wadebridge offers an excellent range of boutique shops, good restaurants, supermarkets as well as a multi-screened cinema. The town also boasts a sports centre with swimming pool, a bowls club and outdoor tennis courts.