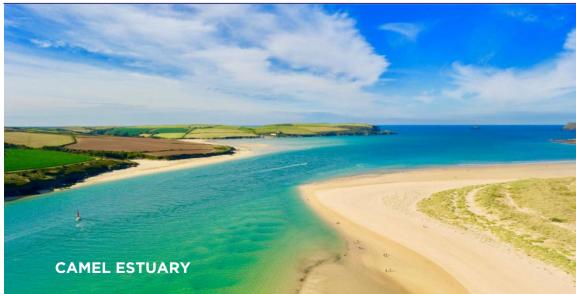

## **LOCATION**

St Breock is a picturesque rural parish located approximately 2 miles to the west of the popular town of Wadebridge and, as the crow flies, just 3 miles upstream from renowned and harbour-side town of Padstow. There is an excellent hidden gem of a pub within easy walking distance of Penhale Cottage, The Quarryman Inn. The Camel Trail cycle path is also easily accessible, which provides a scenic walk or cycle to both Padstow and Wadebridge, as well as the wider locations which the trail leads to of Nanstallon, Helland Bridge, St Breward and Bodmin, that are all further up the Camel Valley. Set on opposing shores of the Camel Estuary, Padstow and Rock offer many of the county's most highly sought-after beaches. Both locations also offer amazing gastronomic delights, with Rick Stein and Paul Ainsworth each having restaurants in Padstow and Ainsworth also having the Mariners pub in Rock too. Wadebridge offers an excellent range of boutique shops, good restaurants, supermarkets as well as a multi-screened cinema. The town also boasts a sports centre with swimming pool, a bowls club and outdoor tennis courts.