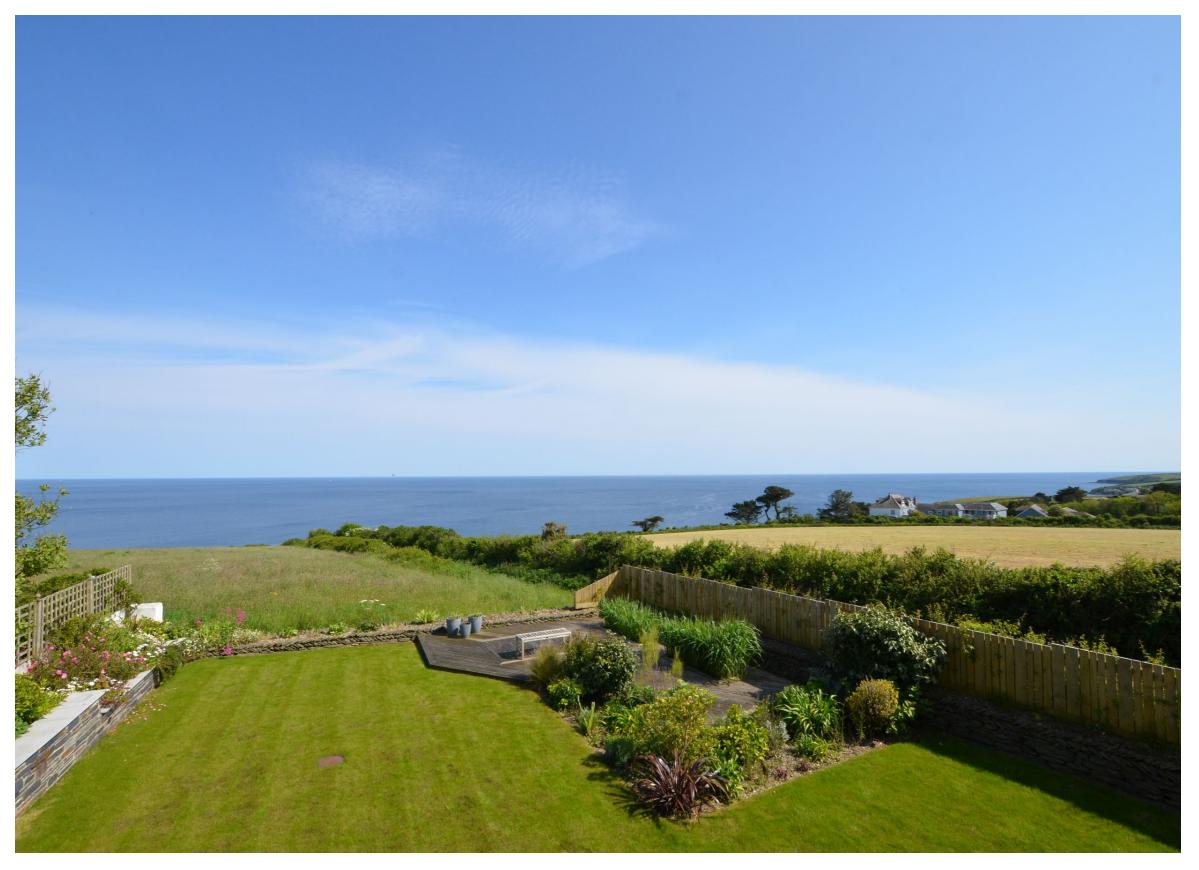

## **LOCATION**

Rosevine is a very beautiful and exclusive area on the stunning Roseland Peninsula. The location of Ansells has the added benefit of an adjacent path providing direct access to a very quiet local beach. A short distance away are the well regarded Driftwood and Rosevine hotels which both offer great dining options. Th real gem is the 'Hidden Hut', located on Porthcurnick Beach, it has a great reputation for fine food. Portscatho is an attractive and popular village and offers a wide range of facilities.