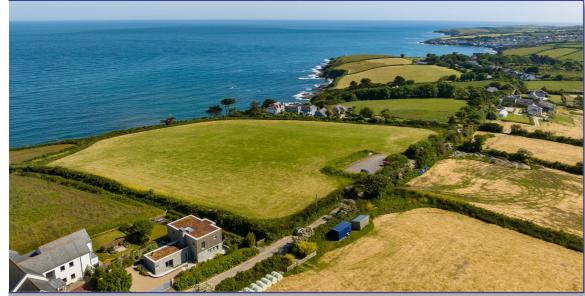

## **LOCATION**

Rosevine is a very beautiful and exclusive area on the stunning Roseland Peninsula. The location of Ansells has the added benefit of an adjacent path providing direct access to a very quiet local beach. A short distance away are the well regarded Driftwood and Rosevine hotels which both offer great dining options. Th real gem is the 'Hidden Hut', located on Porthcurnick Beach, it has a great reputation for fine food. Portscatho is an attractive and popular village and offers a wide range of facilities.

## **DISTANCES**

Porthcurnick Beach (hidden Hut) 800m • Portscatho 2 Miles • St Mawes 5.5 Miles • Truro 10 Miles (via ferry) • Falmouth 13 (via Ferry) • Newguay Airport 23 Miles