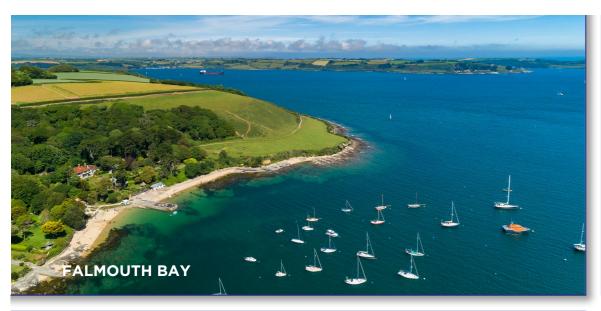

The picturesque fishing village of St Mawes is one of Cornwall's best known destinations. The village lies in an Area of Outstanding Natural Beauty at the tip of the beautiful Roseland Peninsula. With the beautiful local beaches and some of the best inshore sailing waters in the South West. There is a thriving sailing club and swimming, windsurfing and SUP are ever popular. The town offers a wide range of excellent restaurants including Hotel Tresanton and Idle Rocks and the St Mawes Ferry runs all year to Falmouth.

## **DISTANCES**

Porthcurnick Beach (hidden Hut) 800m • Portscatho 2 Miles • St Mawes 5.5 Miles • Truro 10 Miles (via ferry) • Falmouth 13 (via Ferry) • Newguay Airport 23 Miles