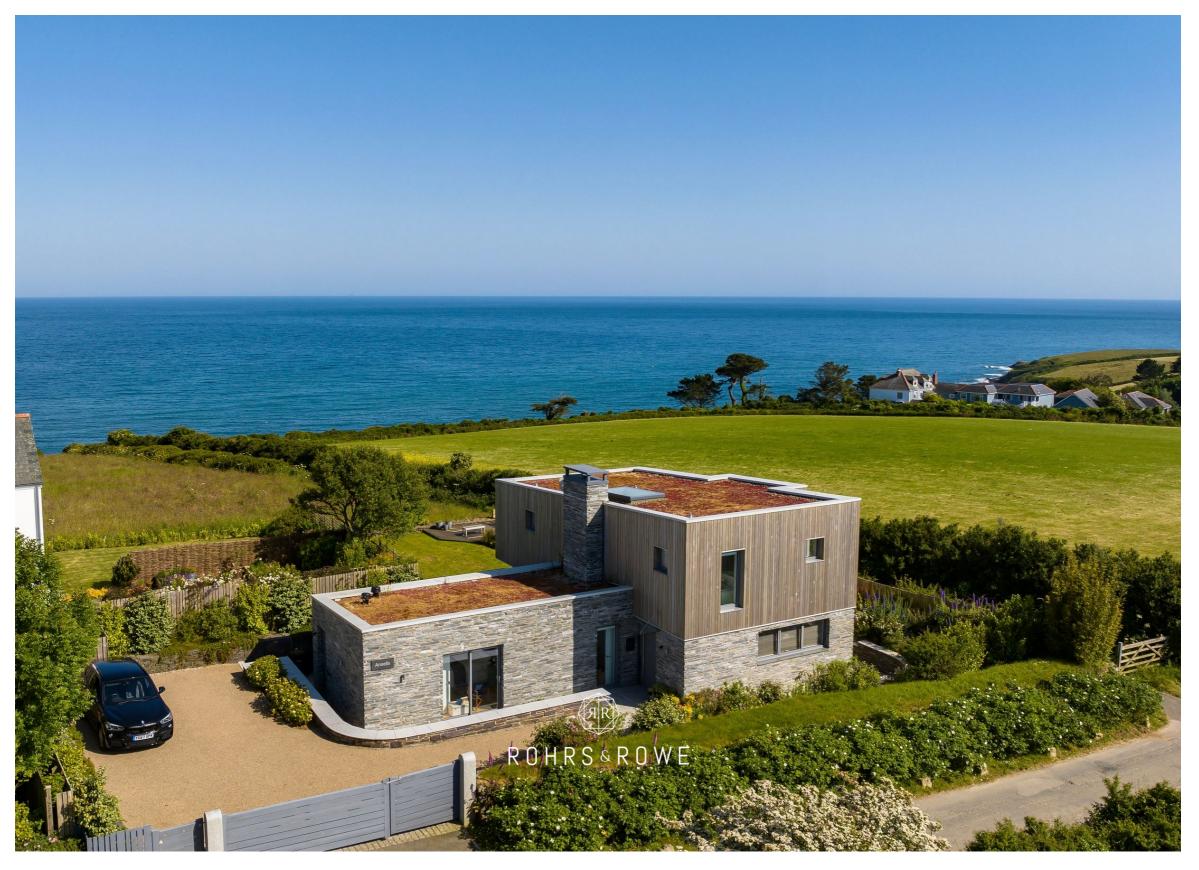

## **LOCATION**

Rosevine is a very beautiful and exclusive area on the stunning Roseland Peninsula. The location of Ansells has the added benefit of an adjacent path providing direct access to a very quiet local beach. A short distance away are the well regarded Driftwood and Rosevine hotels which both offer great dining options. Th real gem is the 'Hidden Hut', located on Porthcurnick Beach, it has a great reputation for fine food. Portscatho is an attractive and popular village and offers a wide range of facilities.

## **DISTANCES**

Porthcurnick Beach (hidden Hut) 800m • Portscatho 2 Miles • St Mawes 5.5 Miles • Truro 10 Miles (via ferry) • Falmouth 13 (via Ferry) • Newguay Airport 23 Miles