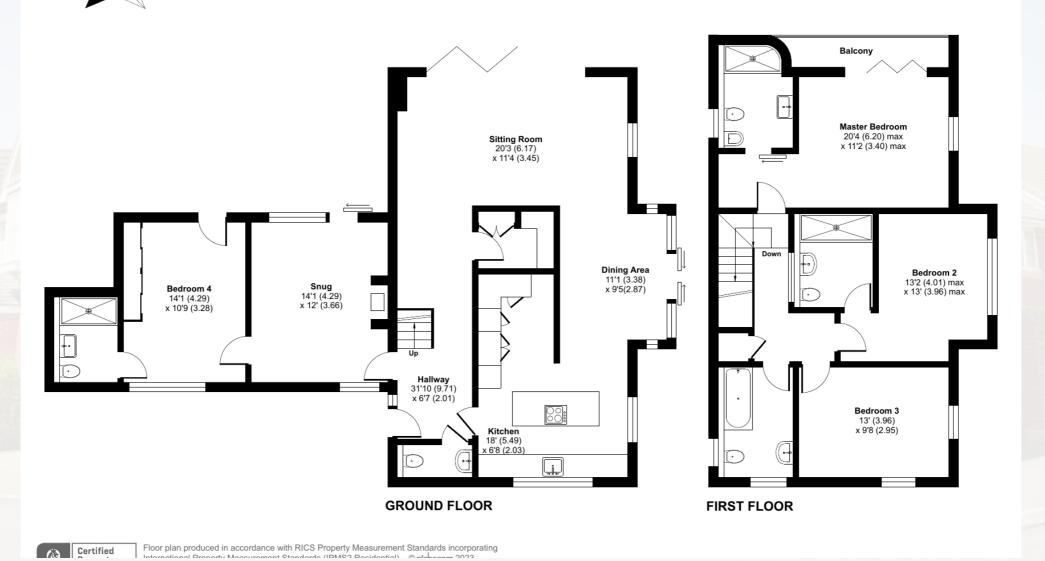

## Ansells, Rosevine, Portscatho, Truro, TR2 5EW

For identification only - Not to scale

Services: Mains water & electricity. Private drainage. Air source heat pump heating.

**Directions:** What3Words: ///lists.compress.quirky