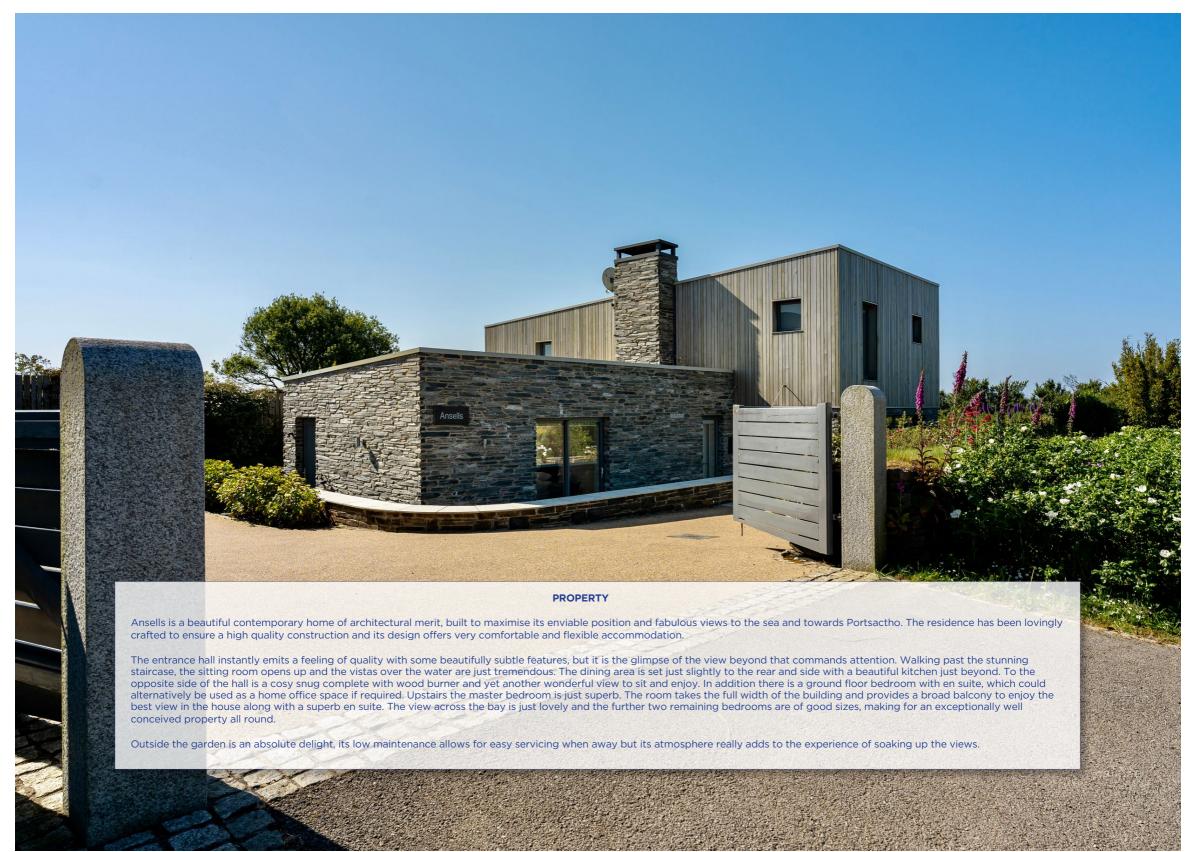

## **LOCATION**

Rosevine is a very beautiful and exclusive area on the stunning Roseland Peninsula. The location of Ansells has the added benefit of an adjacent path providing direct access to a very quiet local beach. A short distance away are the well regarded Driftwood and Rosevine hotels which both offer great dining options. Th real gem is the 'Hidden Hut', located on Porthcurnick Beach, it has a great reputation for fine food. Portscatho is an attractive and popular village and offers a wide range of facilities.