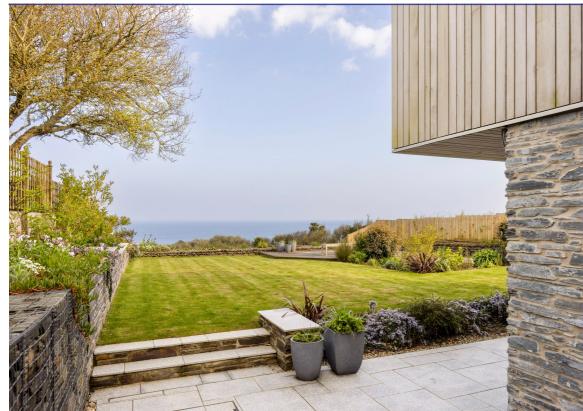

## **LOCATION**

Rosevine is a very beautiful and exclusive area on the stunning Roseland Peninsula. The location of Ansells has the added benefit of an adjacent path providing direct access to a very quiet local beach. A short distance away are the well regarded Driftwood and Rosevine hotels which both offer great dining options. Th real gem is the 'Hidden Hut', located on Porthcurnick Beach, it has a great reputation for fine food. Portscatho is an attractive and popular village and offers a wide range of facilities.

The picturesque fishing village of St Mawes is one of Cornwall's best known destinations. The village lies in an Area of Outstanding Natural Beauty at the tip of the beautiful Roseland Peninsula. With the beautiful local beaches and some of the best inshore sailing waters in the South West. There is a thriving sailing club and swimming, windsurfing and SUP are ever popular. The town offers a wide range of excellent restaurants including Hotel Tresanton and Idle Rocks and the St Mawes Ferry runs all year to Falmouth.