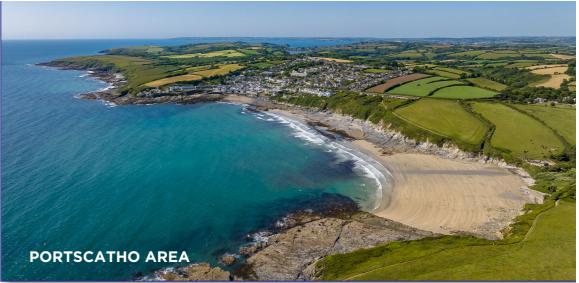

## **LOCATION**

Rosevine is a very beautiful and exclusive area on the stunning Roseland Peninsula. The location of Ansells has the added benefit of an adjacent path providing direct access to a very quiet local beach. A short distance away are the well regarded Driftwood and Rosevine hotels which both offer great dining options. Th real gem is the 'Hidden Hut', located on Porthcurnick Beach, it has a great reputation for fine food. Portscatho is an attractive and popular village and offers a wide range of facilities.

## **DISTANCES**

Porthcurnick Beach (hidden Hut) 800m • Portscatho 2 Miles • St Mawes 5.5 Miles • Truro 10 Miles (via ferry) • Falmouth 13 (via Ferry) • Newguay Airport 23 Miles