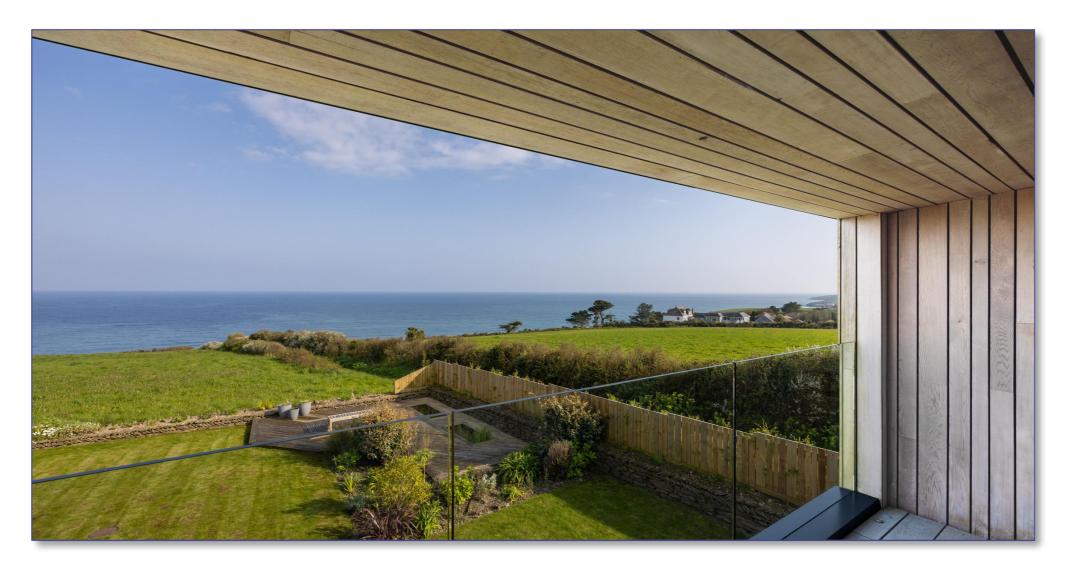

## **LOCATION**

Rosevine is a very beautiful and exclusive area on the stunning Roseland Peninsula. The location of Ansells has the added benefit of an adjacent path providing direct access to a very quiet local beach. A short distance away are the well regarded Driftwood and Rosevine hotels which both offer great dining options. Th real gem is the 'Hidden Hut', located on Porthcurnick Beach, it has a great reputation for fine food. Portscatho is an attractive and popular village and offers a wide range of facilities.

The picturesque fishing village of St Mawes is one of Cornwall's best known destinations. The village lies in an Area of Outstanding Natural Beauty at the tip of the beautiful Roseland Peninsula. With the beautiful local beaches and some of the best inshore sailing waters in the South West. There is a thriving sailing club and swimming, windsurfing and SUP are ever popular. The town offers a wide range of excellent restaurants including Hotel Tresanton and Idle Rocks and the St Mawes Ferry runs all year to Falmouth.