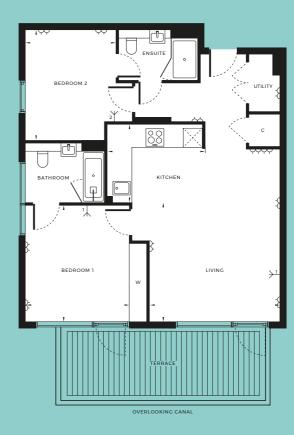

NORTH

| → DOUBLE SOCKETS          | → TV AERIAL POINT 1 / 2 | W WARDROBE     |
|---------------------------|-------------------------|----------------|
| INTEGRATED FRIDGE/FREEZER | C CUPBOARD              | S STORE        |
| INTERNAL AREA             | 85.7 SQM                | 922 SQFT       |
| LIVING                    | 6.96M × 3.78M           | 22'10" × 12'5" |
| KITCHEN                   | 3.79M × 1.25M           | 12'6" × 4'1"   |
| BEDROOM 1                 | 3.74M × 2.97M           | 12'3" × 9'9"   |
| BEDROOM 2                 | 3.32M × 2.80M           | 10'11" × 9'2"  |
| TERRACE                   | 22.9 SQM                | 246 SQFT       |

NORTH

| → DOUBLE SOCKETS          | TV AERIAL POINT 1 / 2 | W WARDROBE     |
|---------------------------|-----------------------|----------------|
| INTEGRATED FRIDGE/FREEZER | C CUPBOARD            | S STORE        |
| INTERNAL AREA             | 78.7 SQM              | 848 SQFT       |
| LIVING                    | 6.63M × 3.30M         | 21'9" × 10'10" |
| KITCHEN                   | 3.30M × 2.03M         | 10'10" × 6'8"  |
| BEDROOM 1                 | 2.96M × 2.75M         | 9'9" × 9'      |
| BEDROOM 2                 | 4.55M × 2.75M         | 14'11" × 9'    |
| BALCONY                   | 6.8 SQM               | 73 SQFT        |

NORTH

| ★ DOUBLE SOCKETS     INTEGRATED FRIDGE/FREEZER | ── TV AERIAL POINT 1 / 2  C CUPBOARD | W WARDROBE<br>S STORE |
|------------------------------------------------|--------------------------------------|-----------------------|
| ,                                              |                                      |                       |
| INTERNAL AREA                                  | 78.7 SQM                             | 848 SQFT              |
| LIVING                                         | 6.63M × 3.30M                        | 21'9" × 10'10"        |
| KITCHEN                                        | 3.30M × 2.03M                        | 10'10" × 6'8"         |
| BEDROOM 1                                      | 2.96M × 2.75M                        | 9'9" × 9'             |
| BEDROOM 2                                      | 4.55M × 2.75M                        | 14'11" × 9'           |
| BALCONY                                        | 6.1 SQM                              | 66 SQFT               |

| → DOUBLE SOCKETS          | → TV AERIAL POINT 1 / 2 | W WARDROBE     |
|---------------------------|-------------------------|----------------|
| INTEGRATED FRIDGE/FREEZER | C CUPBOARD              | S STORE        |
|                           |                         |                |
| INTERNAL AREA             | 78.7 SQM                | 848 SQFT       |
| LIVING                    | 6.63M × 3.30M           | 21'9" × 10'10" |
| KITCHEN                   | 3.30M × 2.03M           | 10′10″ × 6′8″  |
| BEDROOM 1                 | 2.96M × 2.75M           | 9'9" × 9'      |
| BEDROOM 2                 | 4.55M × 2.75M           | 14'11" × 9'    |
| BALCONY                   | 6.8 SOM                 | 73 SOFT        |