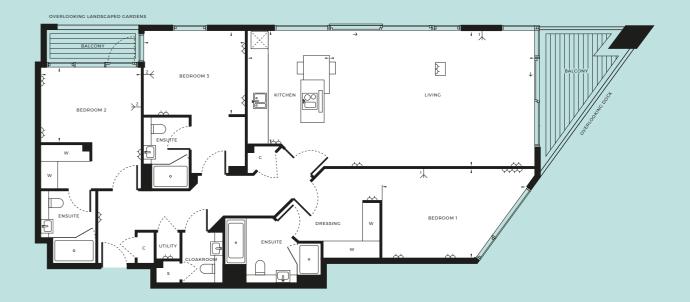

923

2 BEDROOMS

| M DOUBLE SOCKETS  INTEGRATED FRIDGE/FREEZER | ── TV AERIAL POINT 1 / 2 C CUPBOARD | W WARDROBE<br>S STORE |
|---------------------------------------------|-------------------------------------|-----------------------|
| INTERNAL AREA                               | 90.3 SQM                            | 972 SQFT              |
| LIVING                                      | 4.78M × 5.22M                       | 15′9" × 17′2"         |
| KITCHEN                                     | 4.01M × 4.29M                       | 13'2" × 14'1"         |
| BEDROOM 1                                   | 4.84M × 3.20M                       | 15'11" × 10'6"        |
| BEDROOM 2                                   | 3.29M × 2.87M                       | 10'10" × 9'5"         |
| BALCONY                                     | 6.9 SQM                             | 74 SQFT               |