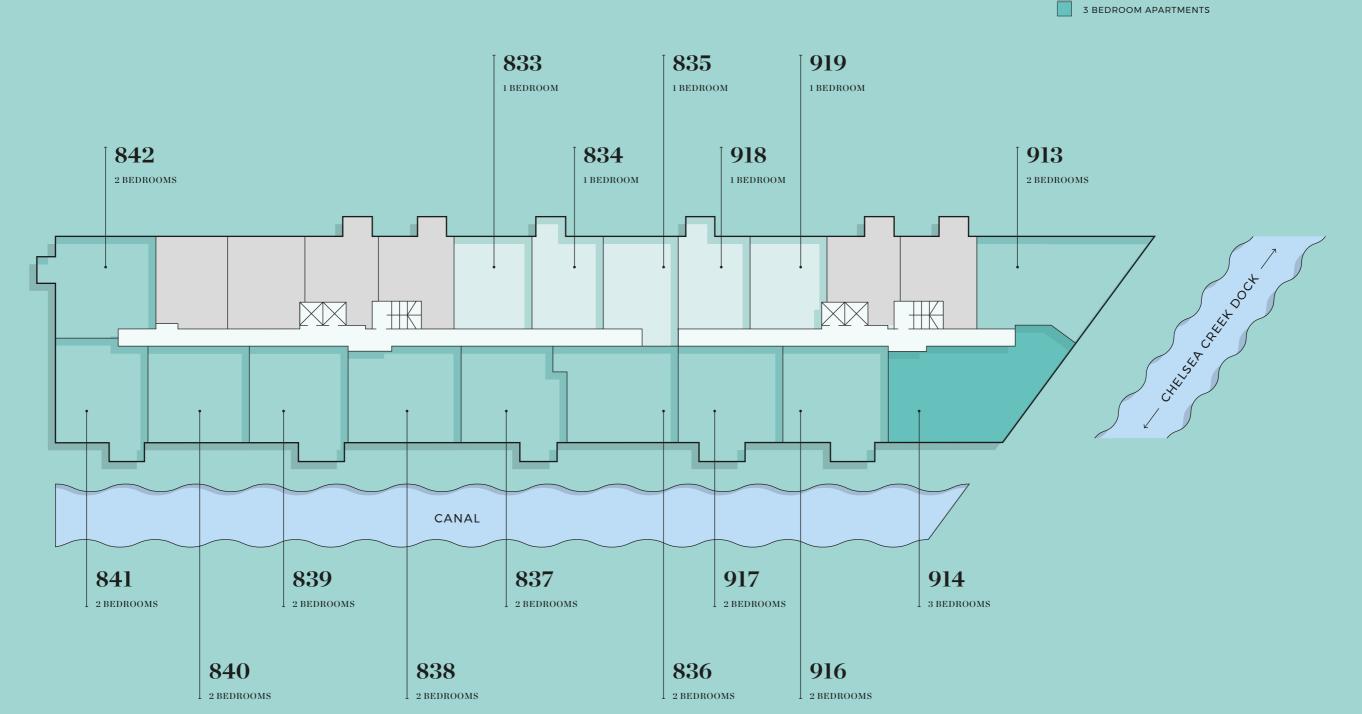

Floorplans shown are approximate measurements only. Exact layout and size may vary. All measurements may vary within a tolerance of 5%.

842

2 BEDROOMS

| → DOUBLE SOCKETS          | → TV AERIAL POINT 1 / 2 | W WARDROBE     |
|---------------------------|-------------------------|----------------|
| INTEGRATED FRIDGE/FREEZER | C CUPBOARD              | S STORE        |
| INTERNAL AREA             | 80.4 SQM                | 865 SQFT       |
| LIVING/DINING/KITCHEN     | 5.73M × 5.08M           | 18'10" × 16'8" |
| BEDROOM 1                 | 3.21M × 3.00M           | 10'7" × 9'10"  |
| BEDROOM 2                 | 3.34M × 2.99M           | 11' × 9'10"    |
| BALCONY                   | 4.0 SQM                 | 43 SQFT        |
|                           |                         |                |

## 913

2 BEDROOMS

## LEVEL 1

NORTH

| → DOUBLE SOCKETS          | → TV AERIAL POINT 1 / 2 | W WARDROBE     |
|---------------------------|-------------------------|----------------|
| INTEGRATED FRIDGE/FREEZER | C CUPBOARD              | S STORE        |
| INTERNAL AREA             | 104.4 SQM               | 1124 SQFT      |
| LIVING                    | 7.81M × 5.42M           | 25′7″ × 17′10″ |
| KITCHEN                   | 3.10M × 3.55M           | 10'2" × 11'8"  |
| BEDROOM 1                 | 3.92M × 3.66M           | 12'11" × 12'   |
| BEDROOM 2                 | 3.57M × 2.55M           | 11'9" × 8'5"   |
| BALCONY                   | 3.9 SQM                 | 42 SQFT        |
|                           |                         |                |

3 BEDROOMS

914

LEVEL 1

| M DOUBLE SOCKETS  INTEGRATED FRIDGE/FREEZER | ─ TV AERIAL POINT 1 / 2 C CUPBOARD | W WARDROBE<br>S STORE |
|---------------------------------------------|------------------------------------|-----------------------|
| INTERNAL AREA                               | 120.8 SQM                          | 1300 SQFT             |
| LIVING                                      | 6.01M × 3.61M                      | 19'9" × 11'10"        |
| KITCHEN                                     | 3.48M × 3.10M                      | 11′5″ × 10′2″         |
| BEDROOM 1                                   | 5.11M × 2.87M                      | 16'9" × 9'5"          |
| BEDROOM 2                                   | 2.02M × 3.51M                      | 6'8" × 11'6"          |
| BEDROOM 3                                   | 3.48M × 3.46M                      | 11'5" × 11'4"         |
| BALCONY                                     | 4.2 SQM                            | 46 SQFT               |

917 2 BEDROOMS

| → DOUBLE SOCKETS          | → TV AERIAL POINT 1/2 | W WARDROBE   |
|---------------------------|-----------------------|--------------|
| INTEGRATED FRIDGE/FREEZER | C CUPBOARD            | S STORE      |
| INTERNAL AREA             | 80.3 SQM              | 864 SQFT     |
| LIVING                    | 4.58M × 3.35M         | 15'1" × 11'  |
| KITCHEN                   | 2.84M × 2.78M         | 9'4" × 9'2"  |
| BEDROOM 1                 | 3.19M × 2.85M         | 10'6" × 9'4" |
| BEDROOM 2                 | 2.95M × 2.68M         | 9'8" × 8'10" |
| BALCONY                   | 6.8 SQM               | 73 SQFT      |