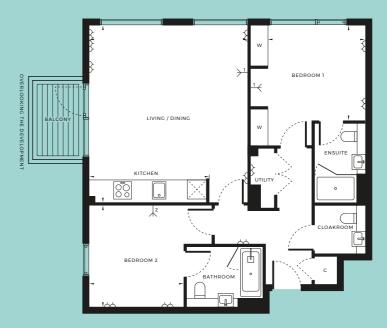

## **GROUND FLOOR**

8

5

| → DOUBLE SOCKETS          | → TV AERIAL POINT 1 / 2 | W WARDROBE    |
|---------------------------|-------------------------|---------------|
| INTEGRATED FRIDGE/FREEZER | C CUPBOARD              | S STORE       |
| INTERNAL AREA             | 96.1 SQM                | 1034 SQFT     |
| LIVING                    | 6.78M × 3.80M           | 22'3" × 12'6" |
| KITCHEN                   | 3.50M × 3.10M           | 11'6" × 10'2" |
| BEDROOM 1                 | 4.06M × 3.00M           | 13'4" × 9'10" |
| BEDROOM 2                 | 3.08M × 2.72M           | 10'2" × 8'11" |
| TERRACE                   | 23.4 SQM                | 252 SQFT      |
|                           |                         |               |