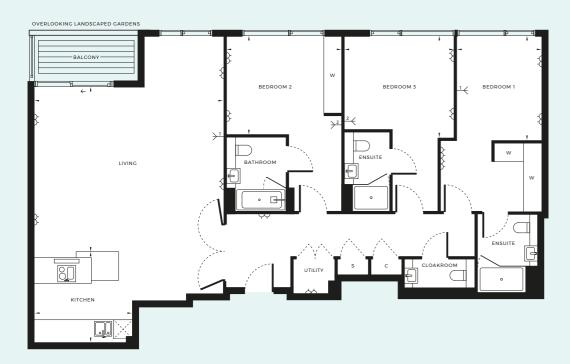

3 BEDROOMS

914

LEVEL 1

| M DOUBLE SOCKETS  INTEGRATED FRIDGE/FREEZER | ─ TV AERIAL POINT 1 / 2 C CUPBOARD | W WARDROBE<br>S STORE |
|---------------------------------------------|------------------------------------|-----------------------|
| INTERNAL AREA                               | 120.8 SQM                          | 1300 SQFT             |
| LIVING                                      | 6.01M × 3.61M                      | 19'9" × 11'10"        |
| KITCHEN                                     | 3.48M × 3.10M                      | 11′5″ × 10′2″         |
| BEDROOM 1                                   | 5.11M × 2.87M                      | 16'9" × 9'5"          |
| BEDROOM 2                                   | 2.02M × 3.51M                      | 6'8" × 11'6"          |
| BEDROOM 3                                   | 3.48M × 3.46M                      | 11'5" × 11'4"         |
| BALCONY                                     | 4.2 SQM                            | 46 SQFT               |

| M DOUBLE SOCKETS  INTEGRATED FRIDGE/FREEZER | → TV AERIAL POINT 1 / 2  C CUPBOARD | W WARDROBE<br>S STORE |
|---------------------------------------------|-------------------------------------|-----------------------|
| INTERNAL AREA                               | 143.6 SQM                           | 1546 SQFT             |
| LIVING                                      | 7.39M × 4.84M                       | 24'3" × 15'11"        |
| KITCHEN                                     | 4.01M × 3.00M                       | 13'2" × 9'10"         |
| BEDROOM 1                                   | 5.10M × 3.23M                       | 16'9" × 10'7"         |
| BEDROOM 2                                   | 3.67M × 2.61M                       | 12' × 8'7"            |
| BEDROOM 3                                   | 3.72M × 2.94M                       | 12'3" × 9'8"          |
| BALCONY                                     | 12.9 SQM                            | 139 SQFT              |

3 BEDROOM PREMIER

W WARDROBE

→ DOUBLE SOCKETS

| INTEGRATED FRIDGE/FREEZER | C CUPBOARD    | S STORE        |
|---------------------------|---------------|----------------|
| INTERNAL AREA             | 143.6 SQM     | 1546 SQFT      |
| LIVING                    | 7.39M × 4.84M | 24'3" × 15'11" |
| KITCHEN                   | 4.01M × 3.00M | 13'2" × 9'10"  |
| BEDROOM 1                 | 5.10M × 3.23M | 16'9" × 10'7"  |
| BEDROOM 2                 | 3.67M × 2.61M | 12' × 8'7"     |
| BEDROOM 3                 | 3.72M × 2.94M | 12'3" × 9'8"   |
| BALCONY                   | 12.9 SQM      | 139 SQFT       |