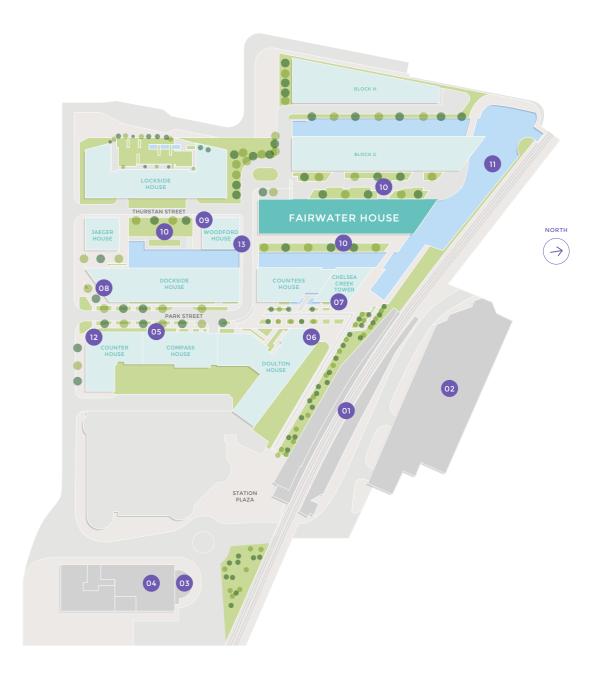

RIVERSIDE WALK

HARRIS + HOOLE COFFEE SHOP

- 01 IMPERIAL WHARF STATION
- 02 CHELSEA HARBOUR DESIGN CENTRE
- 03 HARRIS + HOOLE COFFEE SHOP
- 04 TESCO EXPRESS
- 05 SPA + FITNESS SUITE
- 06 ZAEEM JAMAL BOUTIQUE
- 07 ELEMENT 7 WOODEN FLOORING

- 08 KNIGHTSBRIDGE AUDIO VISUAL COMPANY
- 09 CHELSEA CREEK CONCIERGE
- 10 LANDSCAPED GARDEN
- 11 CHELSEA CREEK DOCK
- 12 WELCHOME ITALIAN FURNITURE DESIGN
- 13 UNDERGROUND CAR PARK