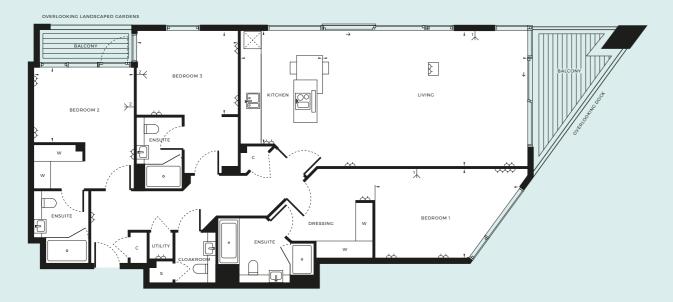

## **GROUND FLOOR**

8

5

| → DOUBLE SOCKETS          | → TV AERIAL POINT 1 / 2 | W WARDROBE    |
|---------------------------|-------------------------|---------------|
| INTEGRATED FRIDGE/FREEZER | C CUPBOARD              | S STORE       |
| INTERNAL AREA             | 96.1 SQM                | 1034 SQFT     |
| LIVING                    | 6.78M × 3.80M           | 22'3" × 12'6" |
| KITCHEN                   | 3.50M × 3.10M           | 11'6" × 10'2" |
| BEDROOM 1                 | 4.06M × 3.00M           | 13'4" × 9'10" |
| BEDROOM 2                 | 3.08M × 2.72M           | 10'2" × 8'11" |
| TERRACE                   | 23.4 SQM                | 252 SQFT      |
|                           |                         |               |