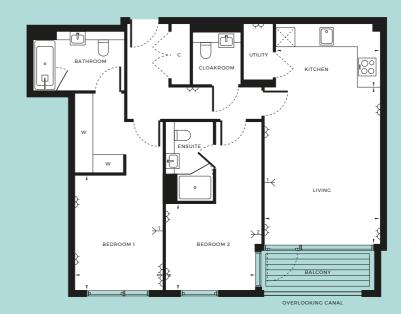

3 BEDROOMS

914

LEVEL 1

| M DOUBLE SOCKETS  INTEGRATED FRIDGE/FREEZER | ─ TV AERIAL POINT 1 / 2 C CUPBOARD | W WARDROBE<br>S STORE |
|---------------------------------------------|------------------------------------|-----------------------|
| INTERNAL AREA                               | 120.8 SQM                          | 1300 SQFT             |
| LIVING                                      | 6.01M × 3.61M                      | 19'9" × 11'10"        |
| KITCHEN                                     | 3.48M × 3.10M                      | 11′5″ × 10′2″         |
| BEDROOM 1                                   | 5.11M × 2.87M                      | 16'9" × 9'5"          |
| BEDROOM 2                                   | 2.02M × 3.51M                      | 6'8" × 11'6"          |
| BEDROOM 3                                   | 3.48M × 3.46M                      | 11'5" × 11'4"         |
| BALCONY                                     | 4.2 SQM                            | 46 SQFT               |