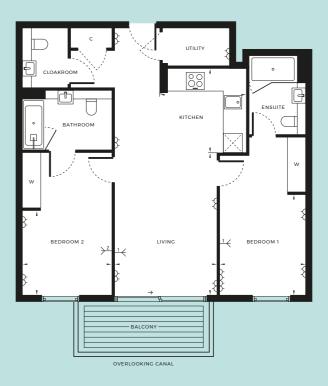

NORTH

| → DOUBLE SOCKETS          | → TV AERIAL POINT 1 / 2 | W WARDROBE   |
|---------------------------|-------------------------|--------------|
| INTEGRATED FRIDGE/FREEZER | C CUPBOARD              | S STORE      |
| INTERNALAREA              | 50.0 COM                | 000.0057     |
| INTERNAL AREA             | 79.9 SQM                | 860 SQFT     |
| LIVING                    | 5.88M × 3.66M           | 19'4" × 12'  |
| KITCHEN                   | 2.78M × 2.59M           | 9'2" × 8'6"  |
| BEDROOM 1                 | 3.53M × 2.96M           | 11'7" × 9'9" |
| BEDROOM 2                 | 2.85M × 2.71M           | 9'4" × 8'11" |
| BALCONY                   | 5.5 SQM                 | 59 SQFT      |