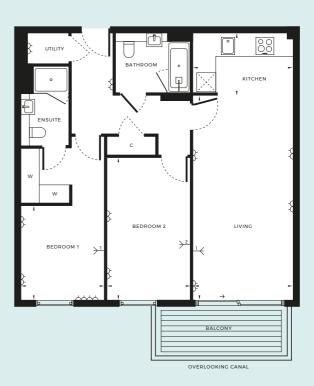

823 2 BEDROOMS

| → TV AERIAL POINT 1/2 | W WARDROBE                                                                   |
|-----------------------|------------------------------------------------------------------------------|
| C CUPBOARD            | S STORE                                                                      |
| 79.9 SQM              | 860 SQFT                                                                     |
| 5.88M × 3.66M         | 19'4" × 12'                                                                  |
| 2.78M × 2.59M         | 9'2" × 8'6"                                                                  |
| 3.53M × 2.96M         | 11'7" × 9'9"                                                                 |
| 2.85M × 2.71M         | 9'4" × 8'11"                                                                 |
| 21.4 SOM              | 230 SOFT                                                                     |
|                       | 79.9 SQM<br>5.88M × 3.66M<br>2.78M × 2.59M<br>3.53M × 2.96M<br>2.85M × 2.71M |

NORTH

| → DOUBLE SOCKETS          | → TV AERIAL POINT 1 / 2 | W WARDROBE   |
|---------------------------|-------------------------|--------------|
| INTEGRATED FRIDGE/FREEZER | C CUPBOARD              | S STORE      |
|                           |                         |              |
| INTERNAL AREA             | 79.9 SQM                | 860 SQFT     |
| LIVING                    | 5.88M × 3.66M           | 19'4" × 12'  |
| KITCHEN                   | 2.78M × 2.59M           | 9'2" × 8'6"  |
| BEDROOM 1                 | 3.53M × 2.96M           | 11'7" × 9'9" |
| BEDROOM 2                 | 2.85M × 2.71M           | 9'4" × 8'11" |
| BALCONY                   | 5.5 SQM                 | 59 SQFT      |