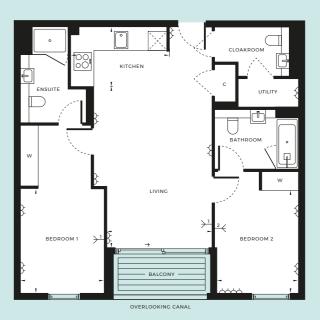

## **GROUND FLOOR**

8

5

| → DOUBLE SOCKETS          | → TV AERIAL POINT 1 / 2 | W WARDROBE    |
|---------------------------|-------------------------|---------------|
| INTEGRATED FRIDGE/FREEZER | C CUPBOARD              | S STORE       |
| INTERNAL AREA             | 96.1 SQM                | 1034 SQFT     |
| LIVING                    | 6.78M × 3.80M           | 22'3" × 12'6" |
| KITCHEN                   | 3.50M × 3.10M           | 11'6" × 10'2" |
| BEDROOM 1                 | 4.06M × 3.00M           | 13'4" × 9'10" |
| BEDROOM 2                 | 3.08M × 2.72M           | 10'2" × 8'11" |
| TERRACE                   | 23.4 SQM                | 252 SQFT      |
|                           |                         |               |