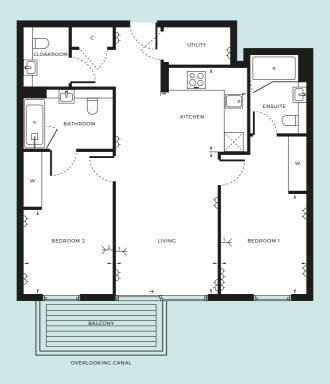

## **GROUND FLOOR**

8

5

| → DOUBLE SOCKETS          | → TV AERIAL POINT 1 / 2 | W WARDROBE    |
|---------------------------|-------------------------|---------------|
| INTEGRATED FRIDGE/FREEZER | C CUPBOARD              | S STORE       |
| INTERNAL AREA             | 96.1 SQM                | 1034 SQFT     |
| LIVING                    | 6.78M × 3.80M           | 22'3" × 12'6" |
| KITCHEN                   | 3.50M × 3.10M           | 11'6" × 10'2" |
| BEDROOM 1                 | 4.06M × 3.00M           | 13'4" × 9'10" |
| BEDROOM 2                 | 3.08M × 2.72M           | 10'2" × 8'11" |
| TERRACE                   | 23.4 SQM                | 252 SQFT      |
|                           |                         |               |