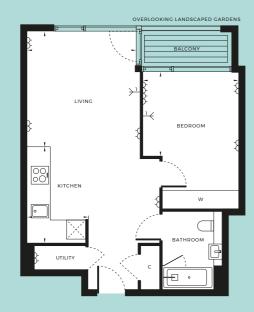

## **GROUND FLOOR**

8

5

| → DOUBLE SOCKETS          | → TV AERIAL POINT 1 / 2 | W WARDROBE    |
|---------------------------|-------------------------|---------------|
| INTEGRATED FRIDGE/FREEZER | C CUPBOARD              | S STORE       |
| INTERNAL AREA             | 96.1 SQM                | 1034 SQFT     |
| LIVING                    | 6.78M × 3.80M           | 22'3" × 12'6" |
| KITCHEN                   | 3.50M × 3.10M           | 11'6" × 10'2" |
| BEDROOM 1                 | 4.06M × 3.00M           | 13'4" × 9'10" |
| BEDROOM 2                 | 3.08M × 2.72M           | 10'2" × 8'11" |
| TERRACE                   | 23.4 SQM                | 252 SQFT      |
|                           |                         |               |