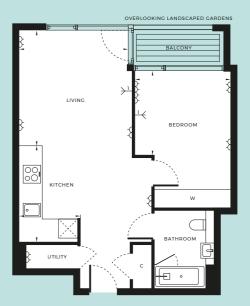

FIRST FLOOR

| → DOUBLE SOCKETS          | → TV AERIAL POINT 1 / 2 | W WARDROBE    |
|---------------------------|-------------------------|---------------|
| INTEGRATED FRIDGE/FREEZER | C CUPBOARD              | S STORE       |
|                           |                         |               |
| INTERNAL AREA             | 52.8 SQM                | 568 SQFT      |
| LIVING                    | 4.49M × 3.72M           | 14'9" × 12'3" |
| KITCHEN                   | 3.17M × 1.92M           | 10'5" × 6'4"  |
| BEDROOM 1                 | 3.71M × 3.15M           | 12'2" × 10'4" |
| BALCONY                   | 3.7 SQM                 | 39 SQFT       |