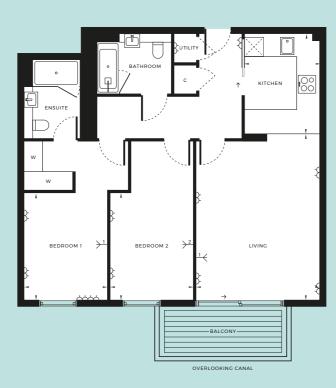

NORTH

| ★ DOUBLE SOCKETS     INTEGRATED FRIDGE/FREEZER | ── TV AERIAL POINT 1 / 2  C CUPBOARD | W WARDROBE<br>S STORE |
|------------------------------------------------|--------------------------------------|-----------------------|
| ,                                              |                                      |                       |
| INTERNAL AREA                                  | 78.7 SQM                             | 848 SQFT              |
| LIVING                                         | 6.63M × 3.30M                        | 21'9" × 10'10"        |
| KITCHEN                                        | 3.30M × 2.03M                        | 10'10" × 6'8"         |
| BEDROOM 1                                      | 2.96M × 2.75M                        | 9'9" × 9'             |
| BEDROOM 2                                      | 4.55M × 2.75M                        | 14'11" × 9'           |
| BALCONY                                        | 6.1 SQM                              | 66 SQFT               |