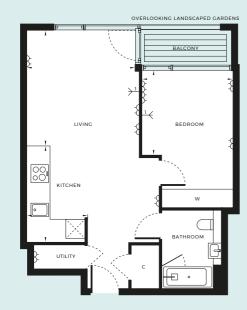

919 1 BEDROOM

| M DOUBLE SOCKETS  INTEGRATED FRIDGE/FREEZER | ── TV AERIAL POINT 1 / 2 C CUPBOARD | W WARDROBE<br>S STORE |
|---------------------------------------------|-------------------------------------|-----------------------|
| INTERNAL AREA                               | 52.0 SQM                            | 560 SQFT              |
| LIVING                                      | 3.69M × 3.43M                       | 12′1″ × 11′3″         |
| KITCHEN                                     | 3.17M × 2.00M                       | 10'5" × 6'7"          |
| BEDROOM 1                                   | 3.15M × 2.64M                       | 10'4" × 8'8"          |
| BALCONY                                     | 3.4 SQM                             | 37 SQFT               |