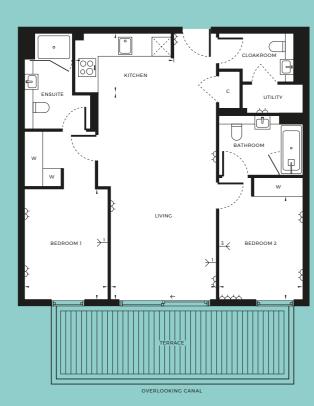

823 2 BEDROOMS

| → TV AERIAL POINT 1/2 | W WARDROBE                                                                   |
|-----------------------|------------------------------------------------------------------------------|
| C CUPBOARD            | S STORE                                                                      |
| 79.9 SQM              | 860 SQFT                                                                     |
| 5.88M × 3.66M         | 19'4" × 12'                                                                  |
| 2.78M × 2.59M         | 9'2" × 8'6"                                                                  |
| 3.53M × 2.96M         | 11'7" × 9'9"                                                                 |
| 2.85M × 2.71M         | 9'4" × 8'11"                                                                 |
| 21.4 SOM              | 230 SOFT                                                                     |
|                       | 79.9 SQM<br>5.88M × 3.66M<br>2.78M × 2.59M<br>3.53M × 2.96M<br>2.85M × 2.71M |

NORTH

| → DOUBLE SOCKETS          | → TV AERIAL POINT 1 / 2 | W WARDROBE   |
|---------------------------|-------------------------|--------------|
| INTEGRATED FRIDGE/FREEZER | C CUPBOARD              | S STORE      |
|                           |                         |              |
| INTERNAL AREA             | 79.9 SQM                | 860 SQFT     |
| LIVING                    | 5.88M × 3.66M           | 19'4" × 12'  |
| KITCHEN                   | 2.78M × 2.59M           | 9'2" × 8'6"  |
| BEDROOM 1                 | 3.53M × 2.96M           | 11'7" × 9'9" |
| BEDROOM 2                 | 2.85M × 2.71M           | 9'4" × 8'11" |
| BALCONY                   | 5.5 SQM                 | 59 SQFT      |

NORTH

| → DOUBLE SOCKETS          | → TV AERIAL POINT 1 / 2 | W WARDROBE   |
|---------------------------|-------------------------|--------------|
| INTEGRATED FRIDGE/FREEZER | C CUPBOARD              | S STORE      |
|                           |                         |              |
| INTERNAL AREA             | 79.9 SQM                | 860 SQFT     |
| LIVING                    | 5.88M × 3.66M           | 19'4" × 12'  |
| KITCHEN                   | 2.78M × 2.59M           | 9'2" × 8'6"  |
| BEDROOM 1                 | 3.53M × 2.96M           | 11'7" × 9'9" |
| BEDROOM 2                 | 2.85M × 2.71M           | 9'4" × 8'11" |
| BALCONY                   | 4.7 SQM                 | 50 SQFT      |

NORTH

| → DOUBLE SOCKETS          | → TV AERIAL POINT 1 / 2 | W WARDROBE   |
|---------------------------|-------------------------|--------------|
| INTEGRATED FRIDGE/FREEZER | C CUPBOARD              | S STORE      |
| INTERNALAREA              | 50.0 COM                | 000.0057     |
| INTERNAL AREA             | 79.9 SQM                | 860 SQFT     |
| LIVING                    | 5.88M × 3.66M           | 19'4" × 12'  |
| KITCHEN                   | 2.78M × 2.59M           | 9'2" × 8'6"  |
| BEDROOM 1                 | 3.53M × 2.96M           | 11'7" × 9'9" |
| BEDROOM 2                 | 2.85M × 2.71M           | 9'4" × 8'11" |
| BALCONY                   | 5.5 SQM                 | 59 SQFT      |

| → DOUBLE SOCKETS          | → TV AERIAL POINT 1 / 2 | W WARDROBE   |
|---------------------------|-------------------------|--------------|
| INTEGRATED FRIDGE/FREEZER | C CUPBOARD              | S STORE      |
|                           |                         |              |
| INTERNAL AREA             | 79.9 SQM                | 860 SQFT     |
| LIVING                    | 5.88M × 3.66M           | 19'4" × 12'  |
| KITCHEN                   | 2.78M × 2.59M           | 9'2" × 8'6"  |
| BEDROOM 1                 | 3.53M × 2.96M           | 11'7" × 9'9" |
| BEDROOM 2                 | 2.85M × 2.71M           | 9'4" × 8'11" |
| BALCONY                   | 5.7 SQM                 | 61 SQFT      |