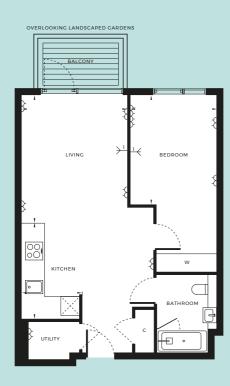

## **GROUND FLOOR**

8

5

| → DOUBLE SOCKETS          | → TV AERIAL POINT 1 / 2 | W WARDROBE    |
|---------------------------|-------------------------|---------------|
| INTEGRATED FRIDGE/FREEZER | C CUPBOARD              | S STORE       |
| INTERNAL AREA             | 96.1 SQM                | 1034 SQFT     |
| LIVING                    | 6.78M × 3.80M           | 22'3" × 12'6" |
| KITCHEN                   | 3.50M × 3.10M           | 11'6" × 10'2" |
| BEDROOM 1                 | 4.06M × 3.00M           | 13'4" × 9'10" |
| BEDROOM 2                 | 3.08M × 2.72M           | 10'2" × 8'11" |
| TERRACE                   | 23.4 SQM                | 252 SQFT      |
|                           |                         |               |