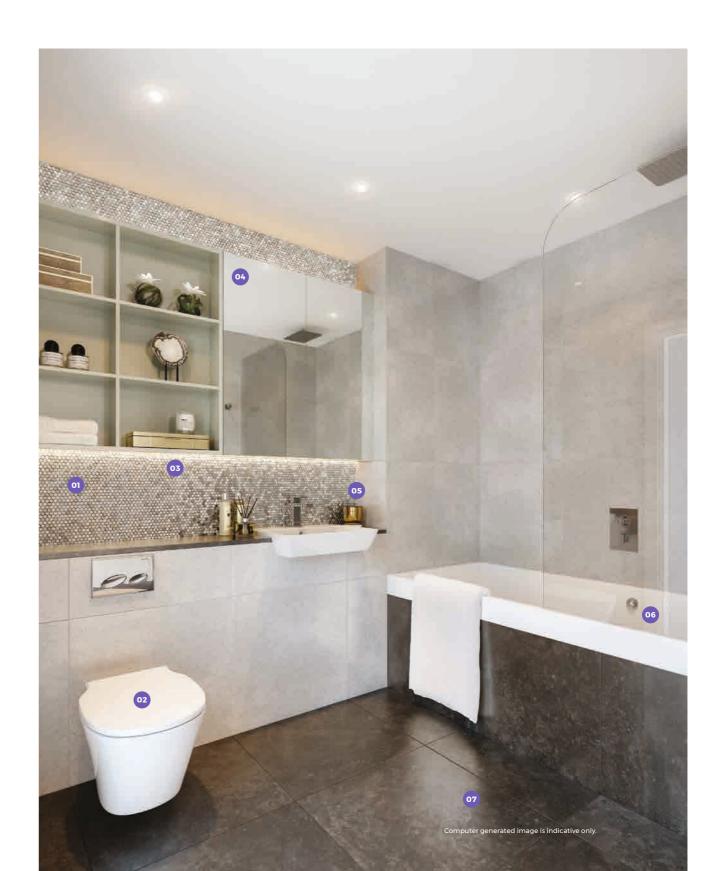

01 FEATURE MOSAIC TILES 02 SOTTINI WALL HUNG WC WITH SOFT CLOSE SEAT AND DUAL FLUSH
 03 LED FEATURE LIGHTING TO WALL CABINET 04 BESPOKE MIRRORED BATHROOM CABINET
 05 VADO BRASSWARE AND ACCESSORIES 06 VILLEROY & BOCH BATH WITH PORCELANOSA
 SHOWER SCREEN 07 PORCELAIN WALL AND FLOOR TILES