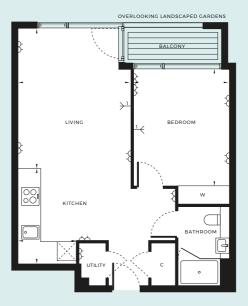

## **GROUND FLOOR**

8

5

| → DOUBLE SOCKETS          | → TV AERIAL POINT 1 / 2 | W WARDROBE    |
|---------------------------|-------------------------|---------------|
| INTEGRATED FRIDGE/FREEZER | C CUPBOARD              | S STORE       |
| INTERNAL AREA             | 96.1 SQM                | 1034 SQFT     |
| LIVING                    | 6.78M × 3.80M           | 22'3" × 12'6" |
| KITCHEN                   | 3.50M × 3.10M           | 11'6" × 10'2" |
| BEDROOM 1                 | 4.06M × 3.00M           | 13'4" × 9'10" |
| BEDROOM 2                 | 3.08M × 2.72M           | 10'2" × 8'11" |
| TERRACE                   | 23.4 SQM                | 252 SQFT      |
|                           |                         |               |