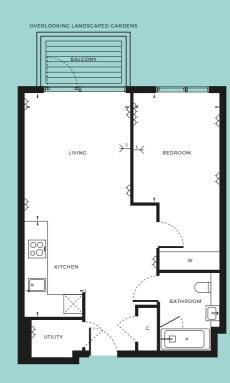

919 1 BEDROOM

| M DOUBLE SOCKETS  INTEGRATED FRIDGE/FREEZER | ── TV AERIAL POINT 1 / 2 C CUPBOARD | W WARDROBE<br>S STORE |
|---------------------------------------------|-------------------------------------|-----------------------|
| INTERNAL AREA                               | 52.0 SQM                            | 560 SQFT              |
| LIVING                                      | 3.69M × 3.43M                       | 12′1″ × 11′3″         |
| KITCHEN                                     | 3.17M × 2.00M                       | 10'5" × 6'7"          |
| BEDROOM 1                                   | 3.15M × 2.64M                       | 10'4" × 8'8"          |
| BALCONY                                     | 3.4 SQM                             | 37 SQFT               |

| → TV AERIAL POINT 1/2  C CUPBOARD | W WARDROBE<br>S STORE                                       |
|-----------------------------------|-------------------------------------------------------------|
| 52.0 SQM                          | 560 SQFT                                                    |
| 3.69M × 3.43M                     | 12'1" × 11'3"                                               |
| 3.17M × 2.00M                     | 10′5″ × 6′7″                                                |
| 3.15M × 2.64M                     | 10'4" × 8'8"                                                |
| 3.4 SQM                           | 37 SQFT                                                     |
|                                   | 52.0 SQM<br>3.69M × 3.43M<br>3.17M × 2.00M<br>3.15M × 2.64M |

| ★ DOUBLE SOCKETS     INTEGRATED FRIDGE/FREEZER | → TV AERIAL POINT 1 / 2  C CUPBOARD | W WARDROBE<br>S STORE |
|------------------------------------------------|-------------------------------------|-----------------------|
| INTERNAL AREA                                  | 52.0 SQM                            | 560 SQFT              |
| LIVING                                         | 3.69M × 3.43M                       | 12'1" × 11'3"         |
| KITCHEN                                        | 3.17M × 2.00M                       | 10'5" × 6'7"          |
| BEDROOM 1                                      | 3.15M × 2.64M                       | 10'4" × 8'8"          |
| BALCONY                                        | 3.4 SQM                             | 37 SQFT               |

937 1 BEDROOM

| → DOUBLE SOCKETS          | TV AERIAL POINT 1 / 2 | W WARDROBE    |
|---------------------------|-----------------------|---------------|
| INTEGRATED FRIDGE/FREEZER | C CUPBOARD            | S STORE       |
| INTERNAL AREA             | 52.0 SQM              | 560 SQFT      |
| LIVING                    | 3.69M × 3.43M         | 12'1" × 11'3" |
| KITCHEN                   | 3.17M × 2.00M         | 10'5" × 6'7"  |
| BEDROOM 1                 | 3.15M × 2.64M         | 10'4" × 8'8"  |
| BALCONY                   | 3.4 SQM               | 37 SQFT       |