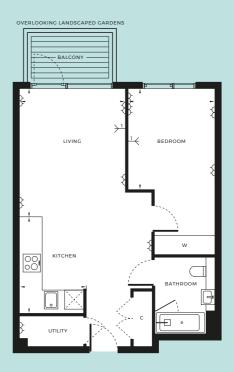

FIRST FLOOR

| → DOUBLE SOCKETS          | → TV AERIAL POINT 1 / 2 | W WARDROBE    |
|---------------------------|-------------------------|---------------|
| INTEGRATED FRIDGE/FREEZER | C CUPBOARD              | S STORE       |
|                           |                         |               |
| INTERNAL AREA             | 52.8 SQM                | 568 SQFT      |
| LIVING                    | 4.49M × 3.72M           | 14'9" × 12'3" |
| KITCHEN                   | 3.17M × 1.92M           | 10'5" × 6'4"  |
| BEDROOM 1                 | 3.71M × 3.15M           | 12'2" × 10'4" |
| BALCONY                   | 3.7 SQM                 | 39 SQFT       |