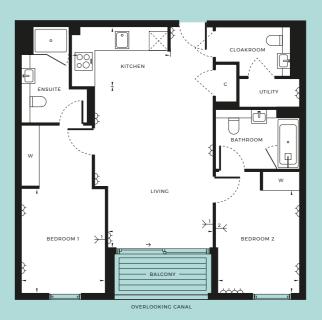

Floorplans shown are approximate measurements only. Exact layout and size may vary. All measurements may vary within a tolerance of 5%.

| → DOUBLE SOCKETS          | → TV AERIAL POINT 1 / 2 | W WARDROBE    |
|---------------------------|-------------------------|---------------|
| INTEGRATED FRIDGE/FREEZER | C CUPBOARD              | S STORE       |
|                           |                         |               |
| INTERNAL AREA             | 84.0 SQM                | 905 SQFT      |
| LIVING                    | 5.36M × 4.08M           | 17'7" × 13'5" |
| KITCHEN                   | 3.30M × 2.45M           | 10'10" × 8'   |
| BEDROOM 1                 | 3.41M × 2.75M           | 11'2" × 9'    |
| BEDROOM 2                 | 3.41M × 2.75M           | 11'2" × 9'    |
| BALCONY                   | 6.6 SOM                 | 71 SOFT       |

Floor plans shown are approximate measurements only. Exact layout and size may vary. All measurements may vary within a tolerance of 5%.

925 2 BEDROOMS

MS LEVEL 2

| M DOUBLE SOCKETS  INTEGRATED FRIDGE/FREEZER | → TV AERIAL POINT 1/2  C CUPBOARD | W WARDROBE<br>S STORE |
|---------------------------------------------|-----------------------------------|-----------------------|
| INTERNAL AREA                               | 84.0 SQM                          | 905 SQFT              |
| LIVING                                      | 5.36M × 4.08M                     | 17'7" × 13'5"         |
| KITCHEN                                     | 3.30M × 2.45M                     | 10'10" × 8'           |
| BEDROOM 1                                   | 3.41M × 2.75M                     | 11'2" × 9'            |
| BEDROOM 2                                   | 3.41M × 2.75M                     | 11'2" × 9'            |
| BALCONY                                     | 6.2 SQM                           | 71 SQFT               |
|                                             |                                   |                       |