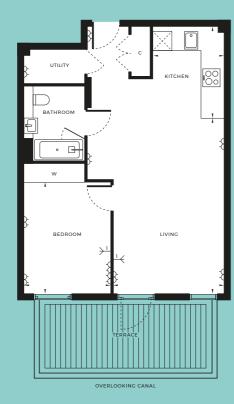

FIRST FLOOR

| → DOUBLE SOCKETS          | → TV AERIAL POINT 1 / 2 | W WARDROBE    |
|---------------------------|-------------------------|---------------|
| INTEGRATED FRIDGE/FREEZER | C CUPBOARD              | S STORE       |
|                           |                         |               |
| INTERNAL AREA             | 52.8 SQM                | 568 SQFT      |
| LIVING                    | 4.49M × 3.72M           | 14'9" × 12'3" |
| KITCHEN                   | 3.17M × 1.92M           | 10'5" × 6'4"  |
| BEDROOM 1                 | 3.71M × 3.15M           | 12'2" × 10'4" |
| BALCONY                   | 3.7 SQM                 | 39 SQFT       |

| → DOUBLE SOCKETS          | → TV AERIAL POINT 1 / 2 | W WARDROBE    |
|---------------------------|-------------------------|---------------|
| INTEGRATED FRIDGE/FREEZER | C CUPBOARD              | S STORE       |
|                           |                         |               |
| INTERNAL AREA             | 52.8 SQM                | 568 SQFT      |
| LIVING                    | 4.49M × 3.72M           | 14'9" × 12'3" |
| KITCHEN                   | 3.17M × 1.92M           | 10'5" × 6'4"  |
| BEDROOM 1                 | 3.71M × 3.15M           | 12'2" × 10'4" |
| BALCONY                   | 3.7 SQM                 | 39 SQFT       |

THIRD FLOOR

67

COMMUNAL AREA

| → DOUBLE SOCKETS          | → TV AERIAL POINT 1 / 2 | W WARDROBE    |
|---------------------------|-------------------------|---------------|
| INTEGRATED FRIDGE/FREEZER | C CUPBOARD              | S STORE       |
|                           |                         |               |
| INTERNAL AREA             | 52.8 SQM                | 568 SQFT      |
| LIVING                    | 4.49M × 3.72M           | 14'9" × 12'3" |
| KITCHEN                   | 3.17M × 1.92M           | 10'5" × 6'4"  |
| BEDROOM 1                 | 3.71M × 3.15M           | 12'2" × 10'4" |
| BALCONY                   | 3.7 SQM                 | 39 SQFT       |

# FOURTH FLOOR

87

| → DOUBLE SOCKETS          | → TV AERIAL POINT 1 / 2 | W WARDROBE    |
|---------------------------|-------------------------|---------------|
| INTEGRATED FRIDGE/FREEZER | C CUPBOARD              | S STORE       |
|                           |                         |               |
| INTERNAL AREA             | 52.8 SQM                | 568 SQFT      |
| LIVING                    | 4.49M × 3.72M           | 14'9" × 12'3" |
| KITCHEN                   | 3.17M × 1.92M           | 10'5" × 6'4"  |
| BEDROOM 1                 | 3.71M × 3.15M           | 12'2" × 10'4" |
| BALCONY                   | 3.7 SQM                 | 39 SQFT       |