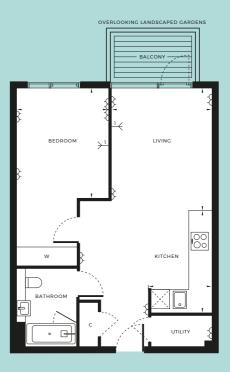

NORTH

| → DOUBLE SOCKETS          | → TV AERIAL POINT 1 / 2 | W WARDROBE     |
|---------------------------|-------------------------|----------------|
| INTEGRATED FRIDGE/FREEZER | C CUPBOARD              | S STORE        |
| INTERNAL AREA             | 85.7 SQM                | 922 SQFT       |
| LIVING                    | 6.96M × 3.78M           | 22'10" × 12'5" |
| KITCHEN                   | 3.79M × 1.25M           | 12'6" × 4'1"   |
| BEDROOM 1                 | 3.74M × 2.97M           | 12'3" × 9'9"   |
| BEDROOM 2                 | 3.32M × 2.80M           | 10'11" × 9'2"  |
| TERRACE                   | 22.9 SQM                | 246 SQFT       |

NORTH

| → DOUBLE SOCKETS          | TV AERIAL POINT 1 / 2 | W WARDROBE     |
|---------------------------|-----------------------|----------------|
| INTEGRATED FRIDGE/FREEZER | C CUPBOARD            | S STORE        |
| INTERNAL AREA             | 78.7 SQM              | 848 SQFT       |
| LIVING                    | 6.63M × 3.30M         | 21'9" × 10'10" |
| KITCHEN                   | 3.30M × 2.03M         | 10'10" × 6'8"  |
| BEDROOM 1                 | 2.96M × 2.75M         | 9'9" × 9'      |
| BEDROOM 2                 | 4.55M × 2.75M         | 14'11" × 9'    |
| BALCONY                   | 6.8 SQM               | 73 SQFT        |