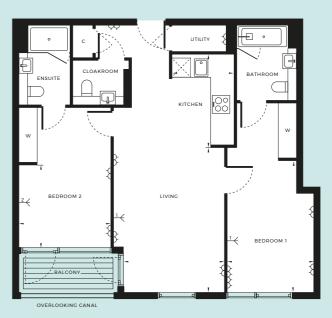

3 BEDROOMS

914

LEVEL 1

| M DOUBLE SOCKETS  INTEGRATED FRIDGE/FREEZER | ─ TV AERIAL POINT 1 / 2 C CUPBOARD | W WARDROBE<br>S STORE |
|---------------------------------------------|------------------------------------|-----------------------|
| INTERNAL AREA                               | 120.8 SQM                          | 1300 SQFT             |
| LIVING                                      | 6.01M × 3.61M                      | 19'9" × 11'10"        |
| KITCHEN                                     | 3.48M × 3.10M                      | 11′5″ × 10′2″         |
| BEDROOM 1                                   | 5.11M × 2.87M                      | 16'9" × 9'5"          |
| BEDROOM 2                                   | 2.02M × 3.51M                      | 6'8" × 11'6"          |
| BEDROOM 3                                   | 3.48M × 3.46M                      | 11'5" × 11'4"         |
| BALCONY                                     | 4.2 SQM                            | 46 SQFT               |