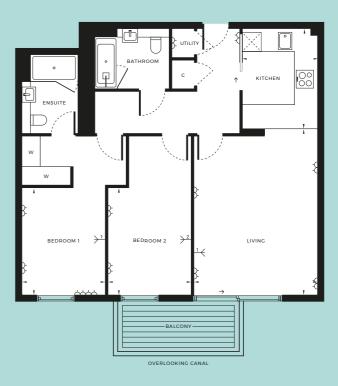

NORTH

| → DOUBLE SOCKETS          | → TV AERIAL POINT 1 / 2 | W WARDROBE     |
|---------------------------|-------------------------|----------------|
| INTEGRATED FRIDGE/FREEZER | C CUPBOARD              | S STORE        |
| INTERNAL AREA             | 85.7 SQM                | 922 SQFT       |
| LIVING                    | 6.96M × 3.78M           | 22'10" × 12'5" |
| KITCHEN                   | 3.79M × 1.25M           | 12'6" × 4'1"   |
| BEDROOM 1                 | 3.74M × 2.97M           | 12'3" × 9'9"   |
| BEDROOM 2                 | 3.32M × 2.80M           | 10'11" × 9'2"  |
| TERRACE                   | 22.9 SQM                | 246 SQFT       |

NORTH

| → DOUBLE SOCKETS          | TV AERIAL POINT 1 / 2 | W WARDROBE     |
|---------------------------|-----------------------|----------------|
| INTEGRATED FRIDGE/FREEZER | C CUPBOARD            | S STORE        |
| INTERNAL AREA             | 78.7 SQM              | 848 SQFT       |
| LIVING                    | 6.63M × 3.30M         | 21'9" × 10'10" |
| KITCHEN                   | 3.30M × 2.03M         | 10'10" × 6'8"  |
| BEDROOM 1                 | 2.96M × 2.75M         | 9'9" × 9'      |
| BEDROOM 2                 | 4.55M × 2.75M         | 14'11" × 9'    |
| BALCONY                   | 6.8 SQM               | 73 SQFT        |