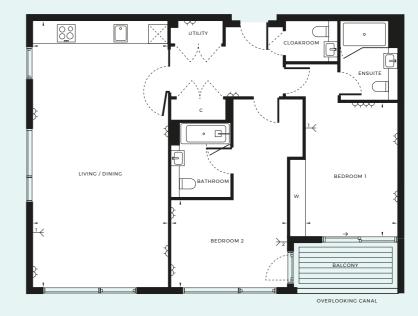

OCKETS  INTEGRATED FRIDGE/FREEZER | → TV AERIAL POINT 1 / 2  C CUPBOARD | W WARDROBE<br>S STORE |
|-------------------------------------------|-------------------------------------|-----------------------|
| INTERNAL AREA                             | 54.5 SQM                            | 586 SQFT              |
| LIVING/KITCHEN                            | 6.59M × 4.23M                       | 21'8" × 13'11"        |
| BEDROOM 1                                 | 3.08M × 2.71M                       | 10'1" × 8'11"         |
| BALCONY                                   | 10.5 SQM                            | 113 SQFT              |

Floorplans shown are approximate measurements only. Exact layout and size may vary. All measurements may vary within a tolerance of 5%.

902

2 BEDROOMS



135





| → DOUBLE SOCKETS          | → TV AERIAL POINT 1 / 2  C CUPBOARD | W WARDROBE<br>S STORE |
|---------------------------|-------------------------------------|-----------------------|
| INTEGRATED PRIDGE/PREEZER | C COPBOARD                          | 3 STORE               |
| INTERNAL AREA             | 98.5 SQM                            | 1060 SQFT             |
| LIVING/KITCHEN            | 8.67M × 4.33M                       | 28'6" × 14'3"         |
| BEDROOM 1                 | 4.27M × 3.09M                       | 14' × 10'2"           |
| BEDROOM 2                 | 3.69M × 2.75M                       | 12'1" × 9'            |
| BALCONY                   | 5.3 SQM                             | 57 SQFT               |



| M DOUBLE SOCKETS  INTEGRATED FRIDGE/FREEZER | ── TV AER