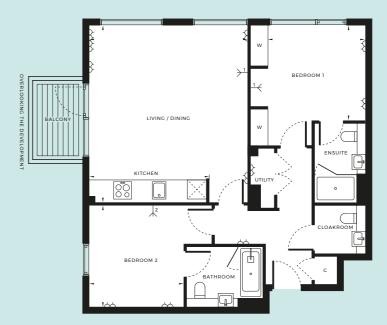

## LEVEL 1

NORTH

| → DOUBLE SOCKETS          | → TV AERIAL POINT 1 / 2 | W WARDROBE     |
|---------------------------|-------------------------|----------------|
| INTEGRATED FRIDGE/FREEZER | C CUPBOARD              | S STORE        |
| INTERNAL AREA             | 104.4 SQM               | 1124 SQFT      |
| LIVING                    | 7.81M × 5.42M           | 25′7″ × 17′10″ |
| KITCHEN                   | 3.10M × 3.55M           | 10'2" × 11'8"  |
| BEDROOM 1                 | 3.92M × 3.66M           | 12'11" × 12'   |
| BEDROOM 2                 | 3.57M × 2.55M           | 11'9" × 8'5"   |
| BALCONY                   | 3.9 SQM                 | 42 SQFT        |
|                           |                         |                |