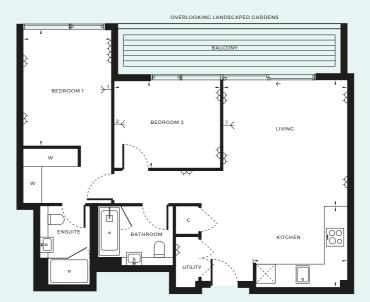

3 BEDROOMS

914

LEVEL 1

| M DOUBLE SOCKETS  INTEGRATED FRIDGE/FREEZER | ─ TV AERIAL POINT 1 / 2 C CUPBOARD | W WARDROBE<br>S STORE |
|---------------------------------------------|------------------------------------|-----------------------|
| INTERNAL AREA                               | 120.8 SQM                          | 1300 SQFT             |
| LIVING                                      | 6.01M × 3.61M                      | 19'9" × 11'10"        |
| KITCHEN                                     | 3.48M × 3.10M                      | 11′5″ × 10′2″         |
| BEDROOM 1                                   | 5.11M × 2.87M                      | 16'9" × 9'5"          |
| BEDROOM 2                                   | 2.02M × 3.51M                      | 6'8" × 11'6"          |
| BEDROOM 3                                   | 3.48M × 3.46M                      | 11'5" × 11'4"         |
| BALCONY                                     | 4.2 SQM                            | 46 SQFT               |