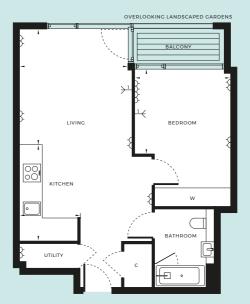

NORTH

| → DOUBLE SOCKETS          | → TV AERIAL POINT 1 / 2 | W WARDROBE     |
|---------------------------|-------------------------|----------------|
| INTEGRATED FRIDGE/FREEZER | C CUPBOARD              | S STORE        |
| INTERNAL AREA             | 85.7 SQM                | 922 SQFT       |
| LIVING                    | 6.96M × 3.78M           | 22'10" × 12'5" |
| KITCHEN                   | 3.79M × 1.25M           | 12'6" × 4'1"   |
| BEDROOM 1                 | 3.74M × 2.97M           | 12'3" × 9'9"   |
| BEDROOM 2                 | 3.32M × 2.80M           | 10'11" × 9'2"  |
| TERRACE                   | 22.9 SQM                | 246 SQFT       |

NORTH

| → DOUBLE SOCKETS          | → TV AERIAL POINT 1 / 2 | W WARDROBE   |
|---------------------------|-------------------------|--------------|
| INTEGRATED FRIDGE/FREEZER | C CUPBOARD              | S STORE      |
|                           |                         |              |
| INTERNAL AREA             | 79.9 SQM                | 860 SQFT     |
| LIVING                    | 5.88M × 3.66M           | 19'4" × 12'  |
| KITCHEN                   | 2.78M × 2.59M           | 9'2" × 8'6"  |
| BEDROOM 1                 | 3.53M × 2.96M           | 11'7" × 9'9" |
| BEDROOM 2                 | 2.85M × 2.71M           | 9'4" × 8'11" |
| BALCONY                   | 5.5 SQM                 | 59 SQFT      |