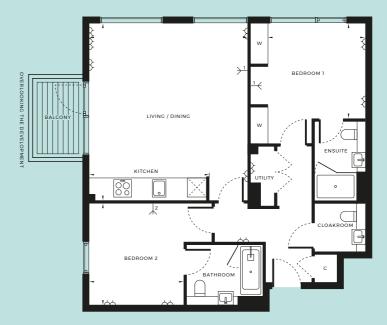

Floorplans shown are approximate measurements only. Exact layout and size may vary. All measurements may vary within a tolerance of 5%.

| → DOUBLE SOCKETS          | → TV AERIAL POINT 1 / 2 | W WARDROBE    |
|---------------------------|-------------------------|---------------|
| INTEGRATED FRIDGE/FREEZER | C CUPBOARD              | S STORE       |
|                           |                         |               |
| INTERNAL AREA             | 84.0 SQM                | 905 SQFT      |
| LIVING                    | 5.36M × 4.08M           | 17'7" × 13'5" |
| KITCHEN                   | 3.30M × 2.45M           | 10'10" × 8'   |
| BEDROOM 1                 | 3.41M × 2.75M           | 11'2" × 9'    |
| BEDROOM 2                 | 3.41M × 2.75M           | 11'2" × 9'    |
| BALCONY                   | 6.6 SOM                 | 71 SOFT       |