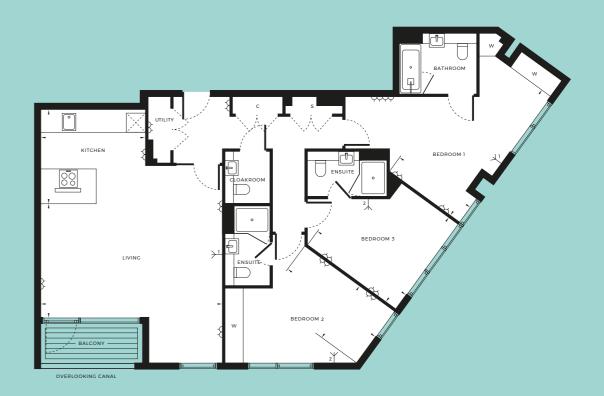

3 BEDROOMS

914

LEVEL 1

| M DOUBLE SOCKETS  INTEGRATED FRIDGE/FREEZER | ─ TV AERIAL POINT 1 / 2 C CUPBOARD | W WARDROBE<br>S STORE |
|---------------------------------------------|------------------------------------|-----------------------|
| INTERNAL AREA                               | 120.8 SQM                          | 1300 SQFT             |
| LIVING                                      | 6.01M × 3.61M                      | 19'9" × 11'10"        |
| KITCHEN                                     | 3.48M × 3.10M                      | 11′5″ × 10′2″         |
| BEDROOM 1                                   | 5.11M × 2.87M                      | 16'9" × 9'5"          |
| BEDROOM 2                                   | 2.02M × 3.51M                      | 6'8" × 11'6"          |
| BEDROOM 3                                   | 3.48M × 3.46M                      | 11'5" × 11'4"         |
| BALCONY                                     | 4.2 SQM                            | 46 SQFT               |