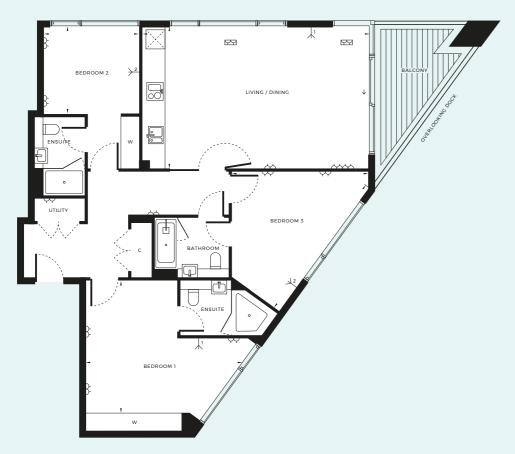

3 BEDROOMS

914

LEVEL 1

| M DOUBLE SOCKETS  INTEGRATED FRIDGE/FREEZER | ─ TV AERIAL POINT 1 / 2 C CUPBOARD | W WARDROBE<br>S STORE |
|---------------------------------------------|------------------------------------|-----------------------|
| INTERNAL AREA                               | 120.8 SQM                          | 1300 SQFT             |
| LIVING                                      | 6.01M × 3.61M                      | 19'9" × 11'10"        |
| KITCHEN                                     | 3.48M × 3.10M                      | 11′5″ × 10′2″         |
| BEDROOM 1                                   | 5.11M × 2.87M                      | 16'9" × 9'5"          |
| BEDROOM 2                                   | 2.02M × 3.51M                      | 6'8" × 11'6"          |
| BEDROOM 3                                   | 3.48M × 3.46M                      | 11'5" × 11'4"         |
| BALCONY                                     | 4.2 SQM                            | 46 SQFT               |