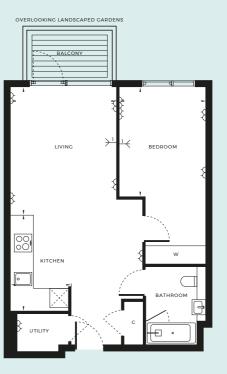

| → DOUBLE SOCKETS          | → TV AERIAL POINT 1 / 2 | W WARDROBE    |
|---------------------------|-------------------------|---------------|
| INTEGRATED FRIDGE/FREEZER | C CUPBOARD              | S STORE       |
| INTERNAL AREA             | 54.9 SQM                | 591 SQFT      |
| LIVING                    | 4.10M × 3.49M           | 13'6" × 11'6" |
| KITCHEN                   | 3.17M × 2.00M           | 10'5" × 6'7"  |
| BEDROOM 1                 | 3.50M × 2.85M           | 11'6" × 9'4"  |
| BALCONY                   | 4.3 SQM                 | 46 SQFT       |
|                           |                         |               |