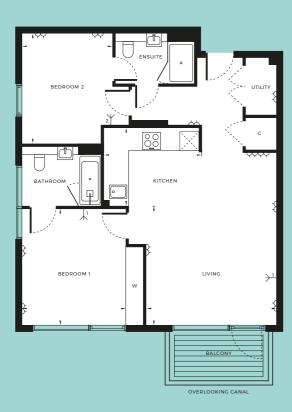

NORTH

| → DOUBLE SOCKETS          | → TV AERIAL POINT 1 / 2 | W WARDROBE     |
|---------------------------|-------------------------|----------------|
| INTEGRATED FRIDGE/FREEZER | C CUPBOARD              | S STORE        |
| INTERNAL AREA             | 85.7 SQM                | 922 SQFT       |
| LIVING                    | 6.96M × 3.78M           | 22'10" × 12'5" |
| KITCHEN                   | 3.79M × 1.25M           | 12'6" × 4'1"   |
| BEDROOM 1                 | 3.74M × 2.97M           | 12'3" × 9'9"   |
| BEDROOM 2                 | 3.32M × 2.80M           | 10'11" × 9'2"  |
| TERRACE                   | 22.9 SQM                | 246 SQFT       |