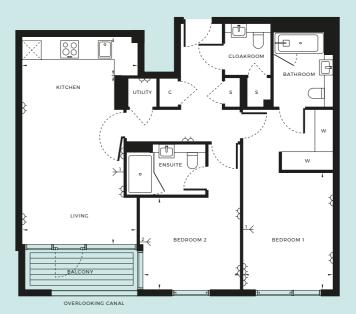

823 2 BEDROOMS

| → TV AERIAL POINT 1/2 | W WARDROBE                                                                   |
|-----------------------|------------------------------------------------------------------------------|
| C CUPBOARD            | S STORE                                                                      |
| 79.9 SQM              | 860 SQFT                                                                     |
| 5.88M × 3.66M         | 19'4" × 12'                                                                  |
| 2.78M × 2.59M         | 9'2" × 8'6"                                                                  |
| 3.53M × 2.96M         | 11'7" × 9'9"                                                                 |
| 2.85M × 2.71M         | 9'4" × 8'11"                                                                 |
| 21.4 SOM              | 230 SOFT                                                                     |
|                       | 79.9 SQM<br>5.88M × 3.66M<br>2.78M × 2.59M<br>3.53M × 2.96M<br>2.85M × 2.71M |

NORTH

| → DOUBLE SOCKETS          | → TV AERIAL POINT 1 / 2 | W WARDROBE   |
|---------------------------|-------------------------|--------------|
| INTEGRATED FRIDGE/FREEZER | C CUPBOARD              | S STORE      |
|                           |                         |              |
| INTERNAL AREA             | 79.9 SQM                | 860 SQFT     |
| LIVING                    | 5.88M × 3.66M           | 19'4" × 12'  |
| KITCHEN                   | 2.78M × 2.59M           | 9'2" × 8'6"  |
| BEDROOM 1                 | 3.53M × 2.96M           | 11'7" × 9'9" |
| BEDROOM 2                 | 2.85M × 2.71M           | 9'4" × 8'11" |
| BALCONY                   | 5.5 SQM                 | 59 SQFT      |