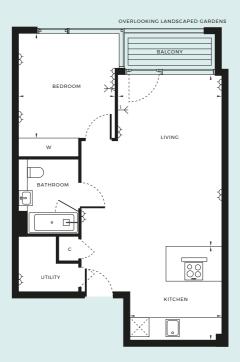

823 2 BEDROOMS

| → TV AERIAL POINT 1/2 | W WARDROBE                                                                   |
|-----------------------|------------------------------------------------------------------------------|
| C CUPBOARD            | S STORE                                                                      |
| 79.9 SQM              | 860 SQFT                                                                     |
| 5.88M × 3.66M         | 19'4" × 12'                                                                  |
| 2.78M × 2.59M         | 9'2" × 8'6"                                                                  |
| 3.53M × 2.96M         | 11'7" × 9'9"                                                                 |
| 2.85M × 2.71M         | 9'4" × 8'11"                                                                 |
| 21.4 SOM              | 230 SOFT                                                                     |
|                       | 79.9 SQM<br>5.88M × 3.66M<br>2.78M × 2.59M<br>3.53M × 2.96M<br>2.85M × 2.71M |

NORTH

| → DOUBLE SOCKETS          | → TV AERIAL POINT 1 / 2 | W WARDROBE   |
|---------------------------|-------------------------|--------------|
| INTEGRATED FRIDGE/FREEZER | C CUPBOARD              | S STORE      |
|                           |                         |              |
| INTERNAL AREA             | 79.9 SQM                | 860 SQFT     |
| LIVING                    | 5.88M × 3.66M           | 19'4" × 12'  |
| KITCHEN                   | 2.78M × 2.59M           | 9'2" × 8'6"  |
| BEDROOM 1                 | 3.53M × 2.96M           | 11'7" × 9'9" |
| BEDROOM 2                 | 2.85M × 2.71M           | 9'4" × 8'11" |
| BALCONY                   | 5.5 SQM                 | 59 SQFT      |