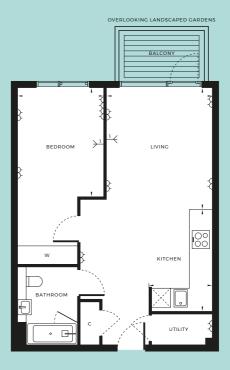

FIRST FLOOR

| → DOUBLE SOCKETS          | → TV AERIAL POINT 1 / 2 | W WARDROBE    |
|---------------------------|-------------------------|---------------|
| INTEGRATED FRIDGE/FREEZER | C CUPBOARD              | S STORE       |
|                           |                         |               |
| INTERNAL AREA             | 52.8 SQM                | 568 SQFT      |
| LIVING                    | 4.49M × 3.72M           | 14'9" × 12'3" |
| KITCHEN                   | 3.17M × 1.92M           | 10'5" × 6'4"  |
| BEDROOM 1                 | 3.71M × 3.15M           | 12'2" × 10'4" |
| BALCONY                   | 3.7 SQM                 | 39 SQFT       |

| → DOUBLE SOCKETS          | → TV AERIAL POINT 1 / 2 | W WARDROBE    |
|---------------------------|-------------------------|---------------|
| INTEGRATED FRIDGE/FREEZER | C CUPBOARD              | S STORE       |
|                           |                         |               |
| INTERNAL AREA             | 52.8 SQM                | 568 SQFT      |
| LIVING                    | 4.49M × 3.72M           | 14'9" × 12'3" |
| KITCHEN                   | 3.17M × 1.92M           | 10'5" × 6'4"  |
| BEDROOM 1                 | 3.71M × 3.15M           | 12'2" × 10'4" |
| BALCONY                   | 3.7 SQM                 | 39 SQFT       |