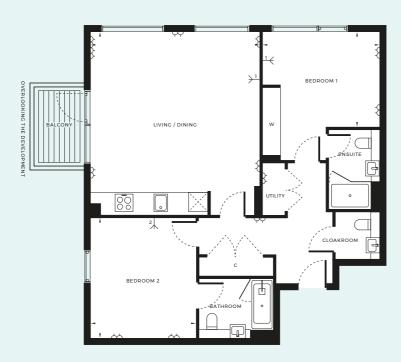

823 2 BEDROOMS

| → TV AERIAL POINT 1/2 | W WARDROBE                                                                   |
|-----------------------|------------------------------------------------------------------------------|
| C CUPBOARD            | S STORE                                                                      |
| 79.9 SQM              | 860 SQFT                                                                     |
| 5.88M × 3.66M         | 19'4" × 12'                                                                  |
| 2.78M × 2.59M         | 9'2" × 8'6"                                                                  |
| 3.53M × 2.96M         | 11'7" × 9'9"                                                                 |
| 2.85M × 2.71M         | 9'4" × 8'11"                                                                 |
| 21.4 SOM              | 230 SOFT                                                                     |
|                       | 79.9 SQM<br>5.88M × 3.66M<br>2.78M × 2.59M<br>3.53M × 2.96M<br>2.85M × 2.71M |

NORTH

| → DOUBLE SOCKETS          | → TV AERIAL POINT 1 / 2 | W WARDROBE   |
|---------------------------|-------------------------|--------------|
| INTEGRATED FRIDGE/FREEZER | C CUPBOARD              | S STORE      |
|                           |                         |              |
| INTERNAL AREA             | 79.9 SQM                | 860 SQFT     |
| LIVING                    | 5.88M × 3.66M           | 19'4" × 12'  |
| KITCHEN                   | 2.78M × 2.59M           | 9'2" × 8'6"  |
| BEDROOM 1                 | 3.53M × 2.96M           | 11'7" × 9'9" |
| BEDROOM 2                 | 2.85M × 2.71M           | 9'4" × 8'11" |
| BALCONY                   | 5.5 SQM                 | 59 SQFT      |