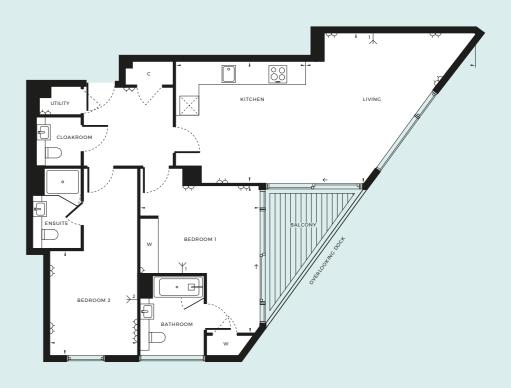

## LEVEL 1

NORTH

| → DOUBLE SOCKETS          | → TV AERIAL POINT 1 / 2 | W WARDROBE     |
|---------------------------|-------------------------|----------------|
| INTEGRATED FRIDGE/FREEZER | C CUPBOARD              | S STORE        |
| INTERNAL AREA             | 104.4 SQM               | 1124 SQFT      |
| LIVING                    | 7.81M × 5.42M           | 25′7″ × 17′10″ |
| KITCHEN                   | 3.10M × 3.55M           | 10'2" × 11'8"  |
| BEDROOM 1                 | 3.92M × 3.66M           | 12'11" × 12'   |
| BEDROOM 2                 | 3.57M × 2.55M           | 11'9" × 8'5"   |
| BALCONY                   | 3.9 SQM                 | 42 SQFT        |
|                           |                         |                |