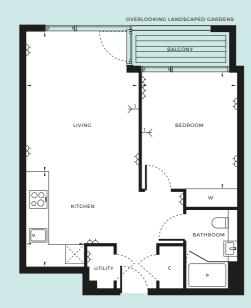

923

2 BEDROOMS

| M DOUBLE SOCKETS  INTEGRATED FRIDGE/FREEZER | ── TV AERIAL POINT 1 / 2 C CUPBOARD | W WARDROBE<br>S STORE |
|---------------------------------------------|-------------------------------------|-----------------------|
| INTERNAL AREA                               | 90.3 SQM                            | 972 SQFT              |
| LIVING                                      | 4.78M × 5.22M                       | 15′9" × 17′2"         |
| KITCHEN                                     | 4.01M × 4.29M                       | 13'2" × 14'1"         |
| BEDROOM 1                                   | 4.84M × 3.20M                       | 15'11" × 10'6"        |
| BEDROOM 2                                   | 3.29M × 2.87M                       | 10'10" × 9'5"         |
| BALCONY                                     | 6.9 SQM                             | 74 SQFT               |