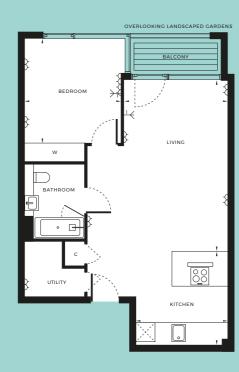

FIRST FLOOR

| → DOUBLE SOCKETS          | → TV AERIAL POINT 1 / 2 | W WARDROBE    |
|---------------------------|-------------------------|---------------|
| INTEGRATED FRIDGE/FREEZER | C CUPBOARD              | S STORE       |
|                           |                         |               |
| INTERNAL AREA             | 52.8 SQM                | 568 SQFT      |
| LIVING                    | 4.49M × 3.72M           | 14'9" × 12'3" |
| KITCHEN                   | 3.17M × 1.92M           | 10'5" × 6'4"  |
| BEDROOM 1                 | 3.71M × 3.15M           | 12'2" × 10'4" |
| BALCONY                   | 3.7 SQM                 | 39 SQFT       |