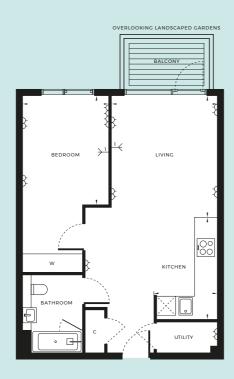

FIRST FLOOR

| → DOUBLE SOCKETS          | → TV AERIAL POINT 1 / 2 | W WARDROBE    |
|---------------------------|-------------------------|---------------|
| INTEGRATED FRIDGE/FREEZER | C CUPBOARD              | S STORE       |
|                           |                         |               |
| INTERNAL AREA             | 52.8 SQM                | 568 SQFT      |
| LIVING                    | 4.49M × 3.72M           | 14'9" × 12'3" |
| KITCHEN                   | 3.17M × 1.92M           | 10'5" × 6'4"  |
| BEDROOM 1                 | 3.71M × 3.15M           | 12'2" × 10'4" |
| BALCONY                   | 3.7 SQM                 | 39 SQFT       |