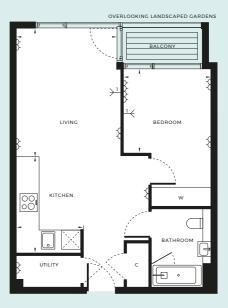

FIRST FLOOR

| → DOUBLE SOCKETS          | → TV AERIAL POINT 1 / 2 | W WARDROBE    |
|---------------------------|-------------------------|---------------|
| INTEGRATED FRIDGE/FREEZER | C CUPBOARD              | S STORE       |
|                           |                         |               |
| INTERNAL AREA             | 52.8 SQM                | 568 SQFT      |
| LIVING                    | 4.49M × 3.72M           | 14'9" × 12'3" |
| KITCHEN                   | 3.17M × 1.92M           | 10'5" × 6'4"  |
| BEDROOM 1                 | 3.71M × 3.15M           | 12'2" × 10'4" |
| BALCONY                   | 3.7 SQM                 | 39 SQFT       |