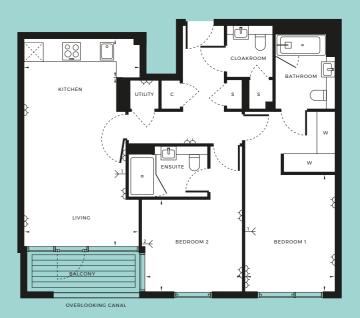

## **GROUND FLOOR**

8

5

| → DOUBLE SOCKETS          | → TV AERIAL POINT 1 / 2 | W WARDROBE    |
|---------------------------|-------------------------|---------------|
| INTEGRATED FRIDGE/FREEZER | C CUPBOARD              | S STORE       |
| INTERNAL AREA             | 96.1 SQM                | 1034 SQFT     |
| LIVING                    | 6.78M × 3.80M           | 22'3" × 12'6" |
| KITCHEN                   | 3.50M × 3.10M           | 11'6" × 10'2" |
| BEDROOM 1                 | 4.06M × 3.00M           | 13'4" × 9'10" |
| BEDROOM 2                 | 3.08M × 2.72M           | 10'2" × 8'11" |
| TERRACE                   | 23.4 SQM                | 252 SQFT      |
|                           |                         |               |