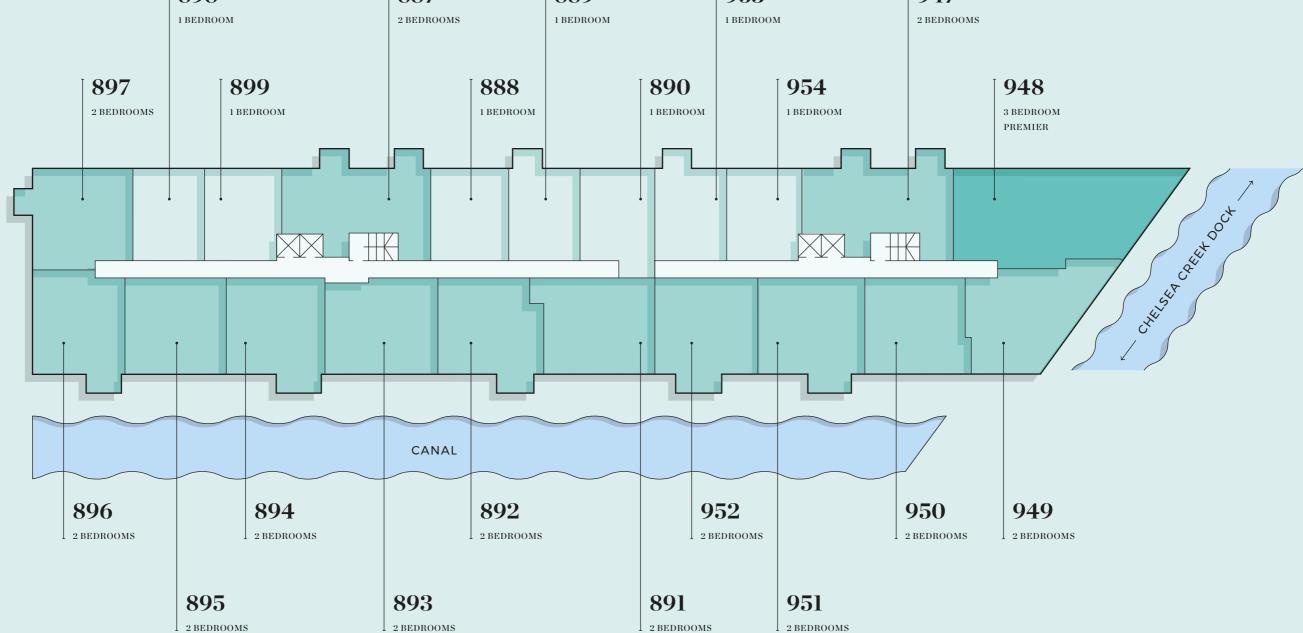

of 5%. Apartment 945 is wheelchair adaptable, please contact the Chelsea Creek sales team for further details.

946 1 BEDROOM







| → DOUBLE SOCKETS          | → TV AERIAL POINT 1 / 2 | W WARDROBE    |
|---------------------------|-------------------------|---------------|
| INTEGRATED FRIDGE/FREEZER | C CUPBOARD              | S STORE       |
|                           |                         |               |
| INTERNAL AREA             | 52.0 SQM                | 560 SQFT      |
| LIVING                    | 3.69M × 3.43M           | 12'1" × 11'3" |
| KITCHEN                   | 3.17M × 2.00M           | 10'5" × 6'7"  |
| BEDROOM 1                 | 3.15M × 2.64M           | 10'4" × 8'8"  |
| BALCONY                   | 3.4 SQM                 | 37 SQFT       |

# FIFTH FLOOR





109

2 BEDROOMS

NORTH



| → DOUBLE SOCKETS          | → TV AERIAL POINT 1 / 2 | W WARDROBE     |
|---------------------------|-------------------------|----------------|
| INTEGRATED FRIDGE/FREEZER | C CUPBOARD              | S STORE        |
|                           |                         |                |
| INTERNAL AREA             | 94.0 SQM                | 1011 SQFT      |
| LIVING                    | 6.23M × 4.22M           | 20'5" × 13'10" |
| KITCHEN                   | 3.26M × 1.70M           | 10'9" × 5'7"   |
| BEDROOM 1                 | 3.79M × 3.46M           | 12'5" × 11'4"  |
| BEDROOM 2                 | 3.96M × 2.84M           | 13' × 9'4"     |
| BALCONY                   | 8.6 SQM                 | 93 SQFT        |

Floorplans shown are approximate measurem