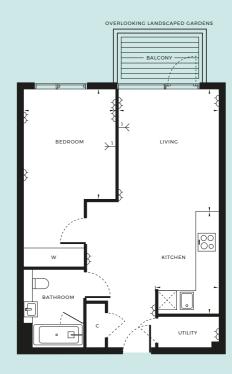

923

2 BEDROOMS

| M DOUBLE SOCKETS  INTEGRATED FRIDGE/FREEZER | ── TV AERIAL POINT 1 / 2 C CUPBOARD | W WARDROBE<br>S STORE |
|---------------------------------------------|-------------------------------------|-----------------------|
| INTERNAL AREA                               | 90.3 SQM                            | 972 SQFT              |
| LIVING                                      | 4.78M × 5.22M                       | 15′9" × 17′2"         |
| KITCHEN                                     | 4.01M × 4.29M                       | 13'2" × 14'1"         |
| BEDROOM 1                                   | 4.84M × 3.20M                       | 15'11" × 10'6"        |
| BEDROOM 2                                   | 3.29M × 2.87M                       | 10'10" × 9'5"         |
| BALCONY                                     | 6.9 SQM                             | 74 SQFT               |