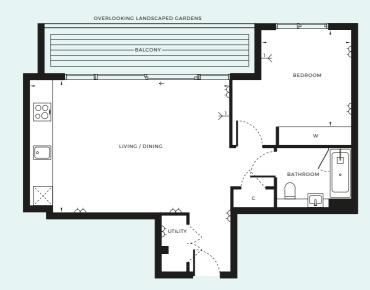

Floorplans shown are approximate measurements only. Exact layout and size may vary. All measurements may vary within a tolerance of 5%.

842

2 BEDROOMS

| → DOUBLE SOCKETS          | → TV AERIAL POINT 1 / 2 | W WARDROBE     |
|---------------------------|-------------------------|----------------|
| INTEGRATED FRIDGE/FREEZER | C CUPBOARD              | S STORE        |
| INTERNAL AREA             | 80.4 SQM                | 865 SQFT       |
| LIVING/DINING/KITCHEN     | 5.73M × 5.08M           | 18'10" × 16'8" |
| BEDROOM 1                 | 3.21M × 3.00M           | 10'7" × 9'10"  |
| BEDROOM 2                 | 3.34M × 2.99M           | 11' × 9'10"    |
| BALCONY                   | 4.0 SQM                 | 43 SQFT        |
|                           |                         |                |

Floorplans shown are approximate measurements only. Exact layout and size may vary. All measurements may vary within a tolerance of 5%.

**856** 

2 BEDROOMS

| → DOUBLE SOCKETS          | → TV AERIAL POINT 1 / 2 | W WARDROBE     |
|---------------------------|-------------------------|----------------|
| INTEGRATED FRIDGE/FREEZER | C CUPBOARD              | S STORE        |
| INTERNAL AREA             | 80.4 SQM                | 865 SQFT       |
| LIVING/DINING/KITCHEN     | 5.73M × 5.08M           | 18'10" × 16'8" |
| BEDROOM 1                 | 3.21M × 3.00M           | 10'7" × 9'10"  |
| BEDROOM 2                 | 3.34M × 2.99M           | 11' × 9'10"    |
| BALCONY                   | 4.0 SQM                 | 43 SQFT        |
|                           |                         |                |

2 BEDROOMS

870

|                           | ── TV AERIAL POINT 1 / 2 | W WARDROBE     |
|---------------------------|--------------------------|----------------|
| INTEGRATED FRIDGE/FREEZER | C CUPBOARD               | S STORE        |
|                           |                          |                |
| INTERNAL AREA             | 80.4 SQM                 | 865 SQFT       |
| LIVING/DINING/KITCHEN     | 5.73M × 5.08M            | 18'10" × 16'8" |
| BEDROOM 1                 | 3.21M × 3.00M            | 10'7" × 9'10"  |
| BEDROOM 2                 | 3.34M × 2.99M            | 11' × 9'10"    |
| BALCONY                   | 4.0 SOM                  | 43 SOFT        |