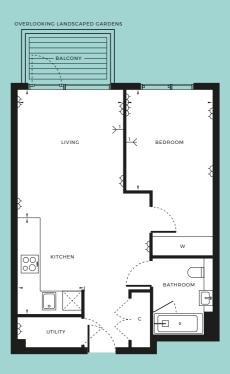

## **GROUND FLOOR**

8

5

| → DOUBLE SOCKETS          | → TV AERIAL POINT 1 / 2 | W WARDROBE    |
|---------------------------|-------------------------|---------------|
| INTEGRATED FRIDGE/FREEZER | C CUPBOARD              | S STORE       |
| INTERNAL AREA             | 96.1 SQM                | 1034 SQFT     |
| LIVING                    | 6.78M × 3.80M           | 22'3" × 12'6" |
| KITCHEN                   | 3.50M × 3.10M           | 11'6" × 10'2" |
| BEDROOM 1                 | 4.06M × 3.00M           | 13'4" × 9'10" |
| BEDROOM 2                 | 3.08M × 2.72M           | 10'2" × 8'11" |
| TERRACE                   | 23.4 SQM                | 252 SQFT      |
|                           |                         |               |