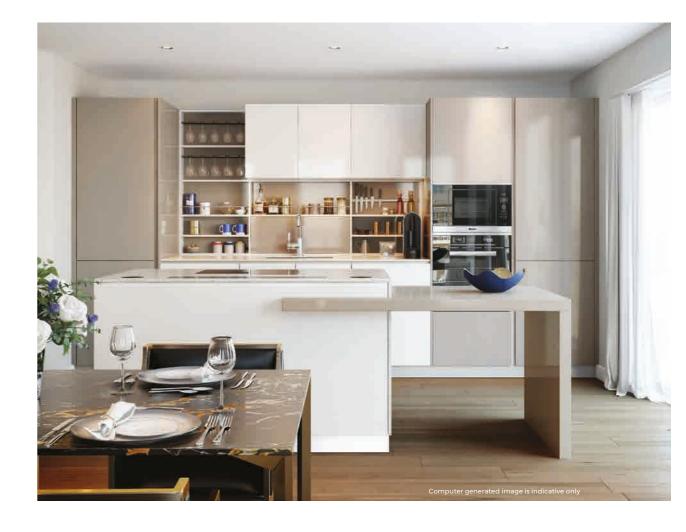

01 FEATURE MOSAIC TILES 02 SOTTINI WALL HUNG WC WITH SOFT CLOSE SEAT AND DUAL FLUSH
 03 LED FEATURE LIGHTING TO WALL CABINET 04 BESPOKE MIRRORED BATHROOM CABINET
 05 VADO BRASSWARE AND ACCESSORIES 06 VILLEROY & BOCH BATH WITH PORCELANOSA
 SHOWER SCREEN 07 PORCELAIN WALL AND FLOOR TILES