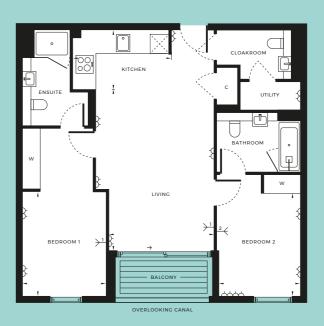

823 2 BEDROOMS

| → TV AERIAL POINT 1/2 | W WARDROBE                                                                   |
|-----------------------|------------------------------------------------------------------------------|
| C CUPBOARD            | S STORE                                                                      |
| 79.9 SQM              | 860 SQFT                                                                     |
| 5.88M × 3.66M         | 19'4" × 12'                                                                  |
| 2.78M × 2.59M         | 9'2" × 8'6"                                                                  |
| 3.53M × 2.96M         | 11'7" × 9'9"                                                                 |
| 2.85M × 2.71M         | 9'4" × 8'11"                                                                 |
| 21.4 SOM              | 230 SOFT                                                                     |
|                       | 79.9 SQM<br>5.88M × 3.66M<br>2.78M × 2.59M<br>3.53M × 2.96M<br>2.85M × 2.71M |

NORTH

| → DOUBLE SOCKETS          | → TV AERIAL POINT 1 / 2 | W WARDROBE   |
|---------------------------|-------------------------|--------------|
| INTEGRATED FRIDGE/FREEZER | C CUPBOARD              | S STORE      |
|                           |                         |              |
| INTERNAL AREA             | 79.9 SQM                | 860 SQFT     |
| LIVING                    | 5.88M × 3.66M           | 19'4" × 12'  |
| KITCHEN                   | 2.78M × 2.59M           | 9'2" × 8'6"  |
| BEDROOM 1                 | 3.53M × 2.96M           | 11'7" × 9'9" |
| BEDROOM 2                 | 2.85M × 2.71M           | 9'4" × 8'11" |
| BALCONY                   | 5.5 SQM                 | 59 SQFT      |