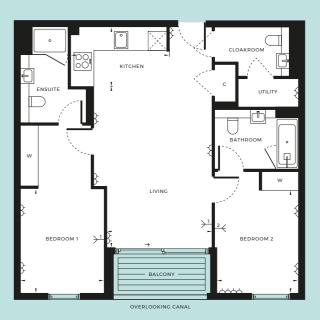

## **GROUND FLOOR**

8

5

| → DOUBLE SOCKETS          | → TV AERIAL POINT 1 / 2 | W WARDROBE    |
|---------------------------|-------------------------|---------------|
| INTEGRATED FRIDGE/FREEZER | C CUPBOARD              | S STORE       |
| INTERNAL AREA             | 96.1 SQM                | 1034 SQFT     |
| LIVING                    | 6.78M × 3.80M           | 22'3" × 12'6" |
| KITCHEN                   | 3.50M × 3.10M           | 11'6" × 10'2" |
| BEDROOM 1                 | 4.06M × 3.00M           | 13'4" × 9'10" |
| BEDROOM 2                 | 3.08M × 2.72M           | 10'2" × 8'11" |
| TERRACE                   | 23.4 SQM                | 252 SQFT      |
|                           |                         |               |