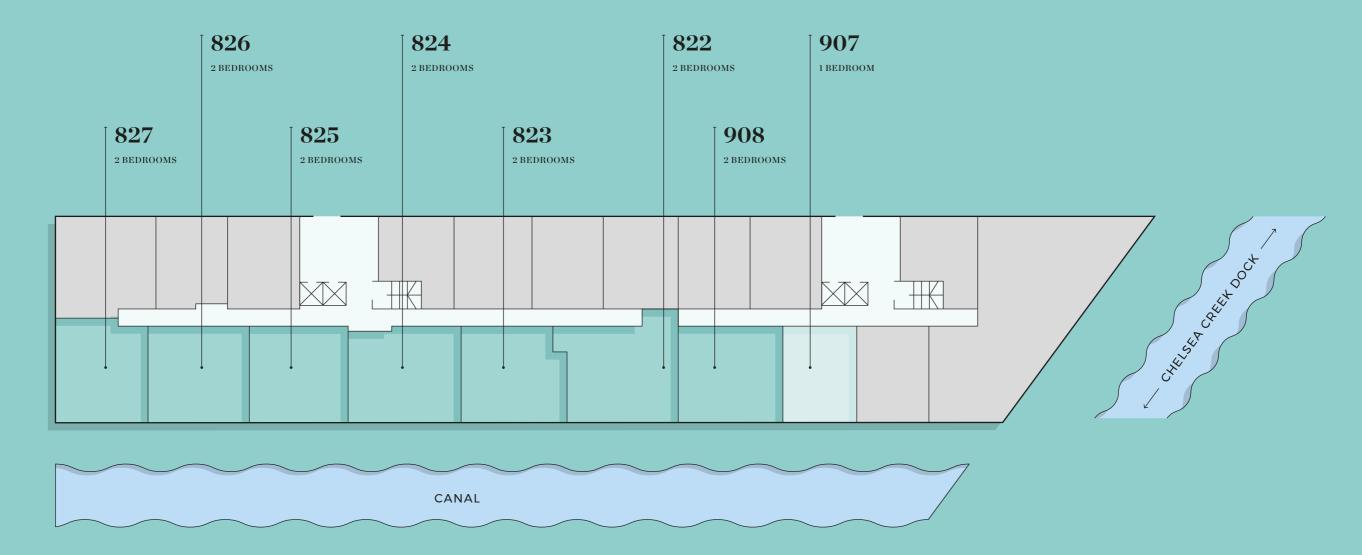

823 2 BEDROOMS

| → TV AERIAL POINT 1/2 | W WARDROBE                                                                   |
|-----------------------|------------------------------------------------------------------------------|
| C CUPBOARD            | S STORE                                                                      |
| 79.9 SQM              | 860 SQFT                                                                     |
| 5.88M × 3.66M         | 19'4" × 12'                                                                  |
| 2.78M × 2.59M         | 9'2" × 8'6"                                                                  |
| 3.53M × 2.96M         | 11'7" × 9'9"                                                                 |
| 2.85M × 2.71M         | 9'4" × 8'11"                                                                 |
| 21.4 SOM              | 230 SOFT                                                                     |
|                       | 79.9 SQM<br>5.88M × 3.66M<br>2.78M × 2.59M<br>3.53M × 2.96M<br>2.85M × 2.71M |

825
<sup>2 BEDROOMS</sup>

MG.

| → DOUBLE SOCKETS          | TV AERIAL POINT 1 / 2 | W WARDROBE     |
|---------------------------|-----------------------|----------------|
| INTEGRATED FRIDGE/FREEZER | C CUPBOARD            | S STORE        |
| INTERNAL AREA             | 79.2 SQM              | 852 SQFT       |
| LIVING                    | 6.63M × 3.30M         | 21'9" × 10'10" |
| KITCHEN                   | 3.30M × 2.03M         | 10'10" × 6'8"  |
| BEDROOM 1                 | 2.96M × 2.75M         | 9'9" × 9'      |
| BEDROOM 2                 | 4.55M × 2.75M         | 14'11" × 9'    |
| TERRACE                   | 21.1 SQM              | 227 SQFT       |

827 2 BEDROOMS

W WARDROBE

→ DOUBLE SOCKETS

| C CUPBOARD    | S STORE                                                                      |
|---------------|------------------------------------------------------------------------------|
| 77.6 SQM      | 835 SQFT                                                                     |
| 3.77M × 4.28M | 12'5" × 14'                                                                  |
| 3.22M × 2.58M | 10'7" × 8'6"                                                                 |
| 3.28M × 3.68M | 10'9" × 12'1"                                                                |
| 3.64M × 2.84M | 11'11" × 9'4"                                                                |
| 18.2 SQM      | 196 SQFT                                                                     |
|               | 77.6 SQM<br>3.77M × 4.28M<br>3.22M × 2.58M<br>3.28M × 3.68M<br>3.64M × 2.84M |

Floorplans shown are approximate measurements only. Exact layout and size may vary. All measurements may vary within a tolerance of 5%.

908 2 BEDROOMS

| → TV AERIAL POINT 1/2 | W WARDROBE                                                                   |
|-----------------------|------------------------------------------------------------------------------|
| C CUPBOARD            | S STORE                                                                      |
| 81.9 SQM              | 881 SQFT                                                                     |
| 4.58M × 3.55M         | 15'1" × 11'8"                                                                |
| 2.83M × 2.78M         | 9'4" × 9'2"                                                                  |
| 3.19M × 2.85M         | 10'6" × 9'4"                                                                 |
| 2.95M × 2.68M         | 9'8" × 8'10"                                                                 |
| 21.1 SQM              | 227 SQFT                                                                     |
|                       | 81.9 SQM<br>4.58M × 3.55M<br>2.83M × 2.78M<br>3.19M × 2.85M<br>2.95M × 2.68M |