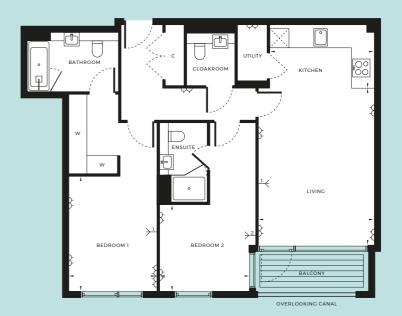

## LEVEL 1

NORTH

| → DOUBLE SOCKETS          | → TV AERIAL POINT 1 / 2 | W WARDROBE     |
|---------------------------|-------------------------|----------------|
| INTEGRATED FRIDGE/FREEZER | C CUPBOARD              | S STORE        |
| INTERNAL AREA             | 104.4 SQM               | 1124 SQFT      |
| LIVING                    | 7.81M × 5.42M           | 25′7″ × 17′10″ |
| KITCHEN                   | 3.10M × 3.55M           | 10'2" × 11'8"  |
| BEDROOM 1                 | 3.92M × 3.66M           | 12'11" × 12'   |
| BEDROOM 2                 | 3.57M × 2.55M           | 11'9" × 8'5"   |
| BALCONY                   | 3.9 SQM                 | 42 SQFT        |
|                           |                         |                |