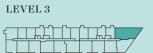

3 BEDROOMS

914

LEVEL 1

| M DOUBLE SOCKETS  INTEGRATED FRIDGE/FREEZER | ─ TV AERIAL POINT 1 / 2 C CUPBOARD | W WARDROBE<br>S STORE |
|---------------------------------------------|------------------------------------|-----------------------|
| INTERNAL AREA                               | 120.8 SQM                          | 1300 SQFT             |
| LIVING                                      | 6.01M × 3.61M                      | 19'9" × 11'10"        |
| KITCHEN                                     | 3.48M × 3.10M                      | 11′5″ × 10′2″         |
| BEDROOM 1                                   | 5.11M × 2.87M                      | 16'9" × 9'5"          |
| BEDROOM 2                                   | 2.02M × 3.51M                      | 6'8" × 11'6"          |
| BEDROOM 3                                   | 3.48M × 3.46M                      | 11'5" × 11'4"         |
| BALCONY                                     | 4.2 SQM                            | 46 SQFT               |