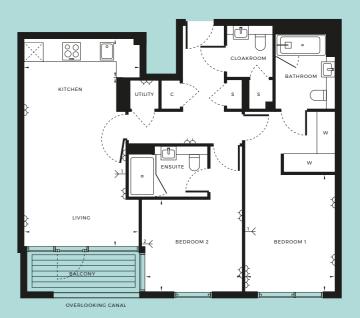

## **GROUND FLOOR**

8

5

| → DOUBLE SOCKETS          | → TV AERIAL POINT 1 / 2 | W WARDROBE    |
|---------------------------|-------------------------|---------------|
| INTEGRATED FRIDGE/FREEZER | C CUPBOARD              | S STORE       |
| INTERNAL AREA             | 96.1 SQM                | 1034 SQFT     |
| LIVING                    | 6.78M × 3.80M           | 22'3" × 12'6" |
| KITCHEN                   | 3.50M × 3.10M           | 11'6" × 10'2" |
| BEDROOM 1                 | 4.06M × 3.00M           | 13'4" × 9'10" |
| BEDROOM 2                 | 3.08M × 2.72M           | 10'2" × 8'11" |
| TERRACE                   | 23.4 SQM                | 252 SQFT      |
|                           |                         |               |