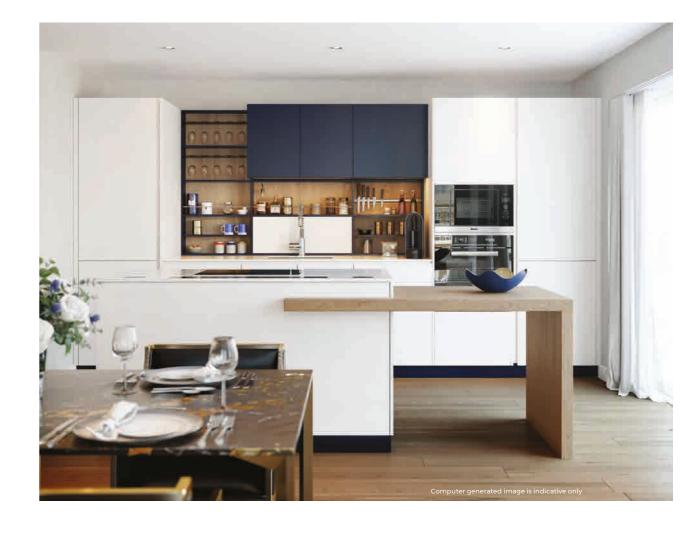

01 FEATURE MOSAIC TILES 02 SOTTINI WALL HUNG WC WITH SOFT CLOSE SEAT AND DUAL FLUSH
 03 LED FEATURE LIGHTING TO WALL CABINET 04 BESPOKE MIRRORED BATHROOM CABINET
 05 VADO BRASSWARE AND ACCESSORIES 06 VILLEROY & BOCH BATH WITH PORCELANOSA
 SHOWER SCREEN 07 PORCELAIN WALL AND FLOOR TILES