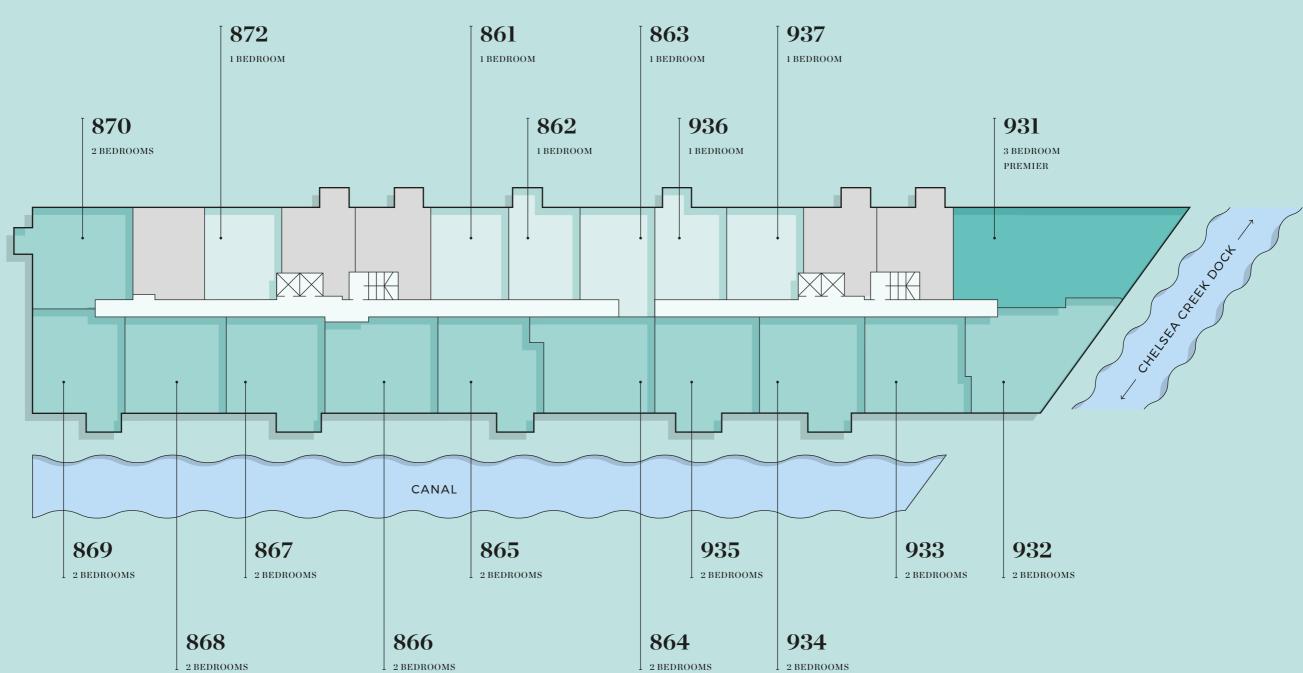

2 BEDROOMS

870

|                           | ── TV AERIAL POINT 1 / 2 | W WARDROBE     |
|---------------------------|--------------------------|----------------|
| INTEGRATED FRIDGE/FREEZER | C CUPBOARD               | S STORE        |
|                           |                          |                |
| INTERNAL AREA             | 80.4 SQM                 | 865 SQFT       |
| LIVING/DINING/KITCHEN     | 5.73M × 5.08M            | 18'10" × 16'8" |
| BEDROOM 1                 | 3.21M × 3.00M            | 10'7" × 9'10"  |
| BEDROOM 2                 | 3.34M × 2.99M            | 11' × 9'10"    |
| BALCONY                   | 4.0 SOM                  | 43 SOFT        |

937 1 BEDROOM

| → DOUBLE SOCKETS          | TV AERIAL POINT 1 / 2 | W WARDROBE    |
|---------------------------|-----------------------|---------------|
| INTEGRATED FRIDGE/FREEZER | C CUPBOARD            | S STORE       |
| INTERNAL AREA             | 52.0 SQM              | 560 SQFT      |
| LIVING                    | 3.69M × 3.43M         | 12'1" × 11'3" |
| KITCHEN                   | 3.17M × 2.00M         | 10'5" × 6'7"  |
| BEDROOM 1                 | 3.15M × 2.64M         | 10'4" × 8'8"  |
| BALCONY                   | 3.4 SQM               | 37 SQFT       |

3 BEDROOM PREMIER

W WARDROBE

→ DOUBLE SOCKETS

| INTEGRATED FRIDGE/FREEZER | C CUPBOARD    | S STORE        |
|---------------------------|---------------|----------------|
| INTERNAL AREA             | 143.6 SQM     | 1546 SQFT      |
| LIVING                    | 7.39M × 4.84M | 24'3" × 15'11" |
| KITCHEN                   | 4.01M × 3.00M | 13'2" × 9'10"  |
| BEDROOM 1                 | 5.10M × 3.23M | 16'9" × 10'7"  |
| BEDROOM 2                 | 3.67M × 2.61M | 12' × 8'7"     |
| BEDROOM 3                 | 3.72M × 2.94M | 12'3" × 9'8"   |
| BALCONY                   | 12.9 SQM      | 139 SQFT       |