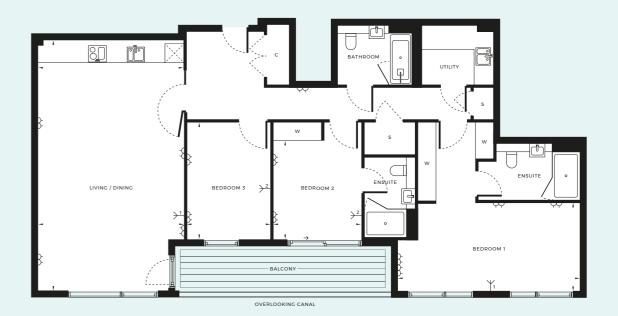

| M DOUBLE SOCKETS  INTEGRATED FRIDGE/FREEZER | → TV AERIAL POINT 1 / 2  C CUPBOARD | W WARDROBE<br>S STORE |
|---------------------------------------------|-------------------------------------|-----------------------|
| INTERNAL AREA                               | 143.6 SQM                           | 1546 SQFT             |
| LIVING                                      | 7.39M × 4.84M                       | 24'3" × 15'11"        |
| KITCHEN                                     | 4.01M × 3.00M                       | 13'2" × 9'10"         |
| BEDROOM 1                                   | 5.10M × 3.23M                       | 16'9" × 10'7"         |
| BEDROOM 2                                   | 3.67M × 2.61M                       | 12' × 8'7"            |
| BEDROOM 3                                   | 3.72M × 2.94M                       | 12'3" × 9'8"          |
| BALCONY                                     | 12.9 SQM                            | 139 SQFT              |

3 BEDROOM PREMIER

W WARDROBE

→ DOUBLE SOCKETS

| INTEGRATED FRIDGE/FREEZER | C CUPBOARD    | S STORE        |
|---------------------------|---------------|----------------|
| INTERNAL AREA             | 143.6 SQM     | 1546 SQFT      |
| LIVING                    | 7.39M × 4.84M | 24'3" × 15'11" |
| KITCHEN                   | 4.01M × 3.00M | 13'2" × 9'10"  |
| BEDROOM 1                 | 5.10M × 3.23M | 16'9" × 10'7"  |
| BEDROOM 2                 | 3.67M × 2.61M | 12' × 8'7"     |
| BEDROOM 3                 | 3.72M × 2.94M | 12'3" × 9'8"   |
| BALCONY                   | 12.9 SQM      | 139 SQFT       |