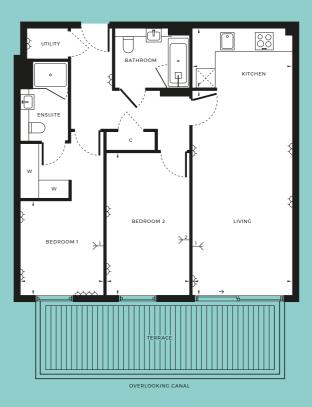

## **GROUND FLOOR**

8

5

| → DOUBLE SOCKETS          | → TV AERIAL POINT 1 / 2 | W WARDROBE    |
|---------------------------|-------------------------|---------------|
| INTEGRATED FRIDGE/FREEZER | C CUPBOARD              | S STORE       |
| INTERNAL AREA             | 96.1 SQM                | 1034 SQFT     |
| LIVING                    | 6.78M × 3.80M           | 22'3" × 12'6" |
| KITCHEN                   | 3.50M × 3.10M           | 11'6" × 10'2" |
| BEDROOM 1                 | 4.06M × 3.00M           | 13'4" × 9'10" |
| BEDROOM 2                 | 3.08M × 2.72M           | 10'2" × 8'11" |
| TERRACE                   | 23.4 SQM                | 252 SQFT      |
|                           |                         |               |