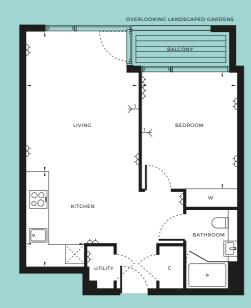

FIRST FLOOR

| → DOUBLE SOCKETS          | → TV AERIAL POINT 1 / 2 | W WARDROBE    |
|---------------------------|-------------------------|---------------|
| INTEGRATED FRIDGE/FREEZER | C CUPBOARD              | S STORE       |
|                           |                         |               |
| INTERNAL AREA             | 52.8 SQM                | 568 SQFT      |
| LIVING                    | 4.49M × 3.72M           | 14'9" × 12'3" |
| KITCHEN                   | 3.17M × 1.92M           | 10'5" × 6'4"  |
| BEDROOM 1                 | 3.71M × 3.15M           | 12'2" × 10'4" |
| BALCONY                   | 3.7 SQM                 | 39 SQFT       |