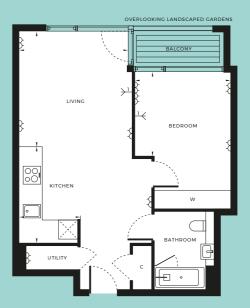

NORTH

| → DOUBLE SOCKETS          | → TV AERIAL POINT 1 / 2 | W WARDROBE     |
|---------------------------|-------------------------|----------------|
| INTEGRATED FRIDGE/FREEZER | C CUPBOARD              | S STORE        |
| INTERNAL AREA             | 85.7 SQM                | 922 SQFT       |
| LIVING                    | 6.96M × 3.78M           | 22'10" × 12'5" |
| KITCHEN                   | 3.79M × 1.25M           | 12'6" × 4'1"   |
| BEDROOM 1                 | 3.74M × 2.97M           | 12'3" × 9'9"   |
| BEDROOM 2                 | 3.32M × 2.80M           | 10'11" × 9'2"  |
| TERRACE                   | 22.9 SQM                | 246 SQFT       |