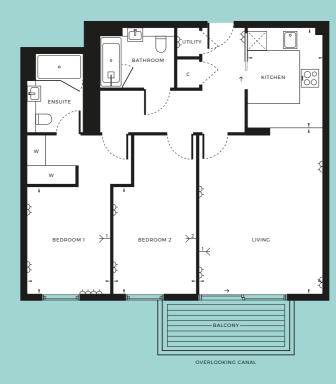

## LEVEL 1

NORTH

| → DOUBLE SOCKETS          | → TV AERIAL POINT 1 / 2 | W WARDROBE     |
|---------------------------|-------------------------|----------------|
| INTEGRATED FRIDGE/FREEZER | C CUPBOARD              | S STORE        |
| INTERNAL AREA             | 104.4 SQM               | 1124 SQFT      |
| LIVING                    | 7.81M × 5.42M           | 25′7″ × 17′10″ |
| KITCHEN                   | 3.10M × 3.55M           | 10'2" × 11'8"  |
| BEDROOM 1                 | 3.92M × 3.66M           | 12'11" × 12'   |
| BEDROOM 2                 | 3.57M × 2.55M           | 11'9" × 8'5"   |
| BALCONY                   | 3.9 SQM                 | 42 SQFT        |
|                           |                         |                |