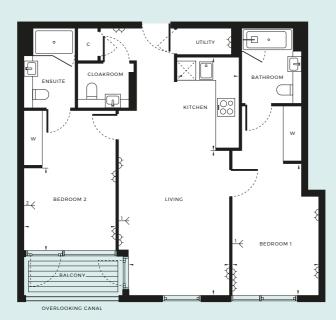

823 2 BEDROOMS

| → TV AERIAL POINT 1/2 | W WARDROBE                                                                   |
|-----------------------|------------------------------------------------------------------------------|
| C CUPBOARD            | S STORE                                                                      |
| 79.9 SQM              | 860 SQFT                                                                     |
| 5.88M × 3.66M         | 19'4" × 12'                                                                  |
| 2.78M × 2.59M         | 9'2" × 8'6"                                                                  |
| 3.53M × 2.96M         | 11'7" × 9'9"                                                                 |
| 2.85M × 2.71M         | 9'4" × 8'11"                                                                 |
| 21.4 SOM              | 230 SOFT                                                                     |
|                       | 79.9 SQM<br>5.88M × 3.66M<br>2.78M × 2.59M<br>3.53M × 2.96M<br>2.85M × 2.71M |

NORTH

| → DOUBLE SOCKETS          | → TV AERIAL POINT 1 / 2 | W WARDROBE   |
|---------------------------|-------------------------|--------------|
| INTEGRATED FRIDGE/FREEZER | C CUPBOARD              | S STORE      |
|                           |                         |              |
| INTERNAL AREA             | 79.9 SQM                | 860 SQFT     |
| LIVING                    | 5.88M × 3.66M           | 19'4" × 12'  |
| KITCHEN                   | 2.78M × 2.59M           | 9'2" × 8'6"  |
| BEDROOM 1                 | 3.53M × 2.96M           | 11'7" × 9'9" |
| BEDROOM 2                 | 2.85M × 2.71M           | 9'4" × 8'11" |
| BALCONY                   | 5.5 SQM                 | 59 SQFT      |