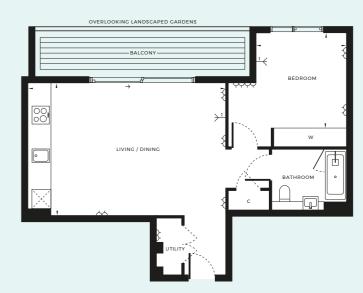

## **GROUND FLOOR**

8

5

| → DOUBLE SOCKETS          | → TV AERIAL POINT 1 / 2 | W WARDROBE    |
|---------------------------|-------------------------|---------------|
| INTEGRATED FRIDGE/FREEZER | C CUPBOARD              | S STORE       |
| INTERNAL AREA             | 96.1 SQM                | 1034 SQFT     |
| LIVING                    | 6.78M × 3.80M           | 22'3" × 12'6" |
| KITCHEN                   | 3.50M × 3.10M           | 11'6" × 10'2" |
| BEDROOM 1                 | 4.06M × 3.00M           | 13'4" × 9'10" |
| BEDROOM 2                 | 3.08M × 2.72M           | 10'2" × 8'11" |
| TERRACE                   | 23.4 SQM                | 252 SQFT      |
|                           |                         |               |