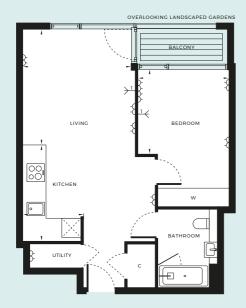

919 1 BEDROOM

| M DOUBLE SOCKETS  INTEGRATED FRIDGE/FREEZER | ── TV AERIAL POINT 1 / 2 C CUPBOARD | W WARDROBE<br>S STORE |
|---------------------------------------------|-------------------------------------|-----------------------|
| INTERNAL AREA                               | 52.0 SQM                            | 560 SQFT              |
| LIVING                                      | 3.69M × 3.43M                       | 12′1″ × 11′3″         |
| KITCHEN                                     | 3.17M × 2.00M                       | 10'5" × 6'7"          |
| BEDROOM 1                                   | 3.15M × 2.64M                       | 10'4" × 8'8"          |
| BALCONY                                     | 3.4 SQM                             | 37 SQFT               |