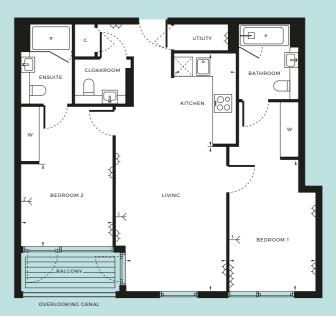

823 2 BEDROOMS

| → TV AERIAL POINT 1/2 | W WARDROBE                                                                   |
|-----------------------|------------------------------------------------------------------------------|
| C CUPBOARD            | S STORE                                                                      |
| 79.9 SQM              | 860 SQFT                                                                     |
| 5.88M × 3.66M         | 19'4" × 12'                                                                  |
| 2.78M × 2.59M         | 9'2" × 8'6"                                                                  |
| 3.53M × 2.96M         | 11'7" × 9'9"                                                                 |
| 2.85M × 2.71M         | 9'4" × 8'11"                                                                 |
| 21.4 SOM              | 230 SOFT                                                                     |
|                       | 79.9 SQM<br>5.88M × 3.66M<br>2.78M × 2.59M<br>3.53M × 2.96M<br>2.85M × 2.71M |

NORTH

| → DOUBLE SOCKETS          | → TV AERIAL POINT 1 / 2 | W WARDROBE   |
|---------------------------|-------------------------|--------------|
| INTEGRATED FRIDGE/FREEZER | C CUPBOARD              | S STORE      |
|                           |                         |              |
| INTERNAL AREA             | 79.9 SQM                | 860 SQFT     |
| LIVING                    | 5.88M × 3.66M           | 19'4" × 12'  |
| KITCHEN                   | 2.78M × 2.59M           | 9'2" × 8'6"  |
| BEDROOM 1                 | 3.53M × 2.96M           | 11'7" × 9'9" |
| BEDROOM 2                 | 2.85M × 2.71M           | 9'4" × 8'11" |
| BALCONY                   | 5.5 SQM                 | 59 SQFT      |