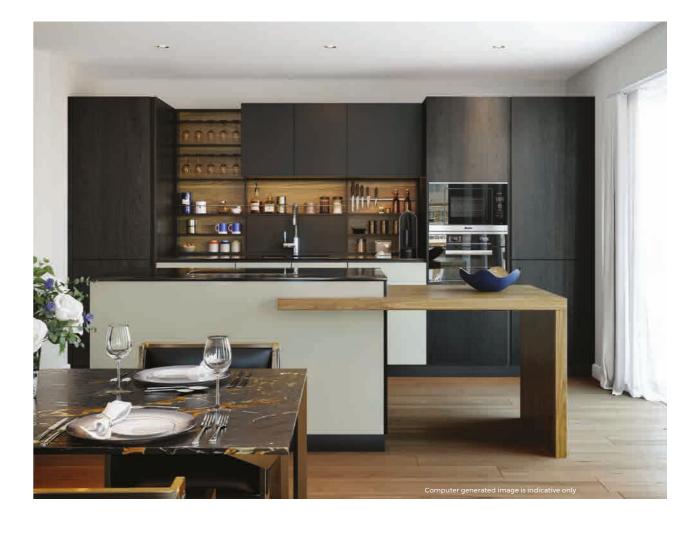

01 FEATURE MOSAIC TILES 02 SOTTINI WALL HUNG WC WITH SOFT CLOSE SEAT AND DUAL FLUSH
 03 LED FEATURE LIGHTING TO WALL CABINET 04 BESPOKE MIRRORED BATHROOM CABINET
 05 VADO BRASSWARE AND ACCESSORIES 06 VILLEROY & BOCH BATH WITH PORCELANOSA
 SHOWER SCREEN 07 PORCELAIN WALL AND FLOOR TILES