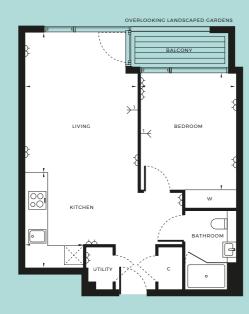

823 2 BEDROOMS

| → TV AERIAL POINT 1/2 | W WARDROBE                                                                   |
|-----------------------|------------------------------------------------------------------------------|
| C CUPBOARD            | S STORE                                                                      |
| 79.9 SQM              | 860 SQFT                                                                     |
| 5.88M × 3.66M         | 19'4" × 12'                                                                  |
| 2.78M × 2.59M         | 9'2" × 8'6"                                                                  |
| 3.53M × 2.96M         | 11'7" × 9'9"                                                                 |
| 2.85M × 2.71M         | 9'4" × 8'11"                                                                 |
| 21.4 SOM              | 230 SOFT                                                                     |
|                       | 79.9 SQM<br>5.88M × 3.66M<br>2.78M × 2.59M<br>3.53M × 2.96M<br>2.85M × 2.71M |

NORTH

| → DOUBLE SOCKETS          | → TV AERIAL POINT 1 / 2 | W WARDROBE   |
|---------------------------|-------------------------|--------------|
| INTEGRATED FRIDGE/FREEZER | C CUPBOARD              | S STORE      |
|                           |                         |              |
| INTERNAL AREA             | 79.9 SQM                | 860 SQFT     |
| LIVING                    | 5.88M × 3.66M           | 19'4" × 12'  |
| KITCHEN                   | 2.78M × 2.59M           | 9'2" × 8'6"  |
| BEDROOM 1                 | 3.53M × 2.96M           | 11'7" × 9'9" |
| BEDROOM 2                 | 2.85M × 2.71M           | 9'4" × 8'11" |
| BALCONY                   | 5.5 SQM                 | 59 SQFT      |