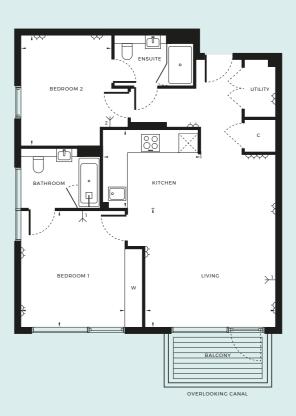

---|-------------------------|---------------|
| INTEGRATED FRIDGE/FREEZER | C CUPBOARD              | S STORE       |
|                           |                         |               |
| INTERNAL AREA             | 74.9 SQM                | 806 SQFT      |
| LIVING                    | 5.20M × 3.48M           | 17'1" × 11'5" |
| KITCHEN                   | 3.24M × 1.94M           | 10'8" × 6'5"  |
| BEDROOM 1                 | 3.32M × 2.75M           | 10′11″ × 9′   |
| BEDROOM 2                 | 3.28M × 2.60M           | 10'9" × 8'6"  |
| BALCONY                   | 4.1 SQM                 | 44 SQFT       |

Floorplans shown are approximate measurements only. Exact layout and size may vary. All measurements may vary within a tolerance of 5%.

896

 $2~\mathrm{BEDROOMS}$ 

LEVEL 5





| → DOUBLE SOCKETS          | → TV AERIAL POINT 1 / 2 | W WARDROBE    |
|---------------------------|-------------------------|---------------|
| INTEGRATED FRIDGE/FREEZER | C CUPBOARD              | S STORE       |
| INTERNAL AREA             | 77.6 SQM                | 836 SQFT      |
| LIVING                    | 3.77M × 4.28M           | 12'5" × 14'   |
| KITCHEN                   | 3.22M × 2.58M           | 10'7" × 8'6"  |
| BEDROOM 1                 | 3.68M × 3.28M           | 12'1" × 10'9" |
| BEDROOM 2                 | 3.64M × 2.84M           | 11'11" × 9'4" |
| BALCONY                   | 5.0 SQM                 | 54 SQFT       |
|                           |                         |               |





| → DOUBLE SOCKETS          | → TV AERIAL POINT 1 / 2 | W WARDROBE