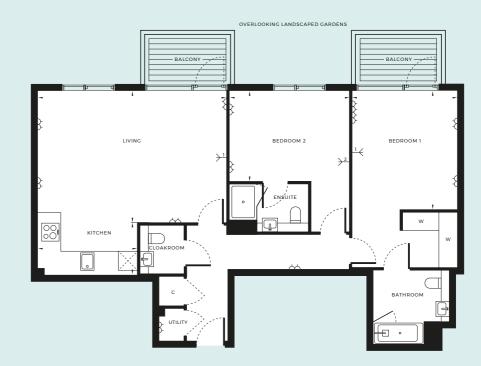

823 2 BEDROOMS

| → TV AERIAL POINT 1/2 | W WARDROBE                                                                   |
|-----------------------|------------------------------------------------------------------------------|
| C CUPBOARD            | S STORE                                                                      |
| 79.9 SQM              | 860 SQFT                                                                     |
| 5.88M × 3.66M         | 19'4" × 12'                                                                  |
| 2.78M × 2.59M         | 9'2" × 8'6"                                                                  |
| 3.53M × 2.96M         | 11'7" × 9'9"                                                                 |
| 2.85M × 2.71M         | 9'4" × 8'11"                                                                 |
| 21.4 SOM              | 230 SOFT                                                                     |
|                       | 79.9 SQM<br>5.88M × 3.66M<br>2.78M × 2.59M<br>3.53M × 2.96M<br>2.85M × 2.71M |