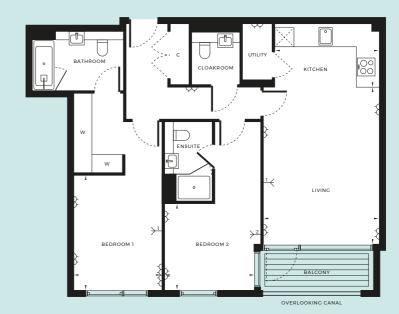

## **GROUND FLOOR**

8

5

| → DOUBLE SOCKETS          | → TV AERIAL POINT 1 / 2 | W WARDROBE    |
|---------------------------|-------------------------|---------------|
| INTEGRATED FRIDGE/FREEZER | C CUPBOARD              | S STORE       |
| INTERNAL AREA             | 96.1 SQM                | 1034 SQFT     |
| LIVING                    | 6.78M × 3.80M           | 22'3" × 12'6" |
| KITCHEN                   | 3.50M × 3.10M           | 11'6" × 10'2" |
| BEDROOM 1                 | 4.06M × 3.00M           | 13'4" × 9'10" |
| BEDROOM 2                 | 3.08M × 2.72M           | 10'2" × 8'11" |
| TERRACE                   | 23.4 SQM                | 252 SQFT      |
|                           |                         |               |