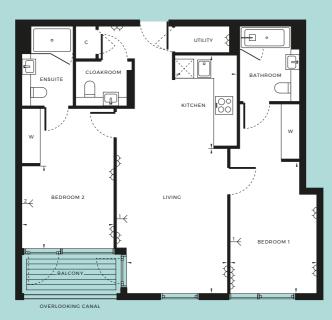

823 2 BEDROOMS

| → TV AERIAL POINT 1/2 | W WARDROBE                                                                   |
|-----------------------|------------------------------------------------------------------------------|
| C CUPBOARD            | S STORE                                                                      |
| 79.9 SQM              | 860 SQFT                                                                     |
| 5.88M × 3.66M         | 19'4" × 12'                                                                  |
| 2.78M × 2.59M         | 9'2" × 8'6"                                                                  |
| 3.53M × 2.96M         | 11'7" × 9'9"                                                                 |
| 2.85M × 2.71M         | 9'4" × 8'11"                                                                 |
| 21.4 SOM              | 230 SOFT                                                                     |
|                       | 79.9 SQM<br>5.88M × 3.66M<br>2.78M × 2.59M<br>3.53M × 2.96M<br>2.85M × 2.71M |

NORTH

| → DOUBLE SOCKETS          | → TV AERIAL POINT 1 / 2 | W WARDROBE   |
|---------------------------|-------------------------|--------------|
| INTEGRATED FRIDGE/FREEZER | C CUPBOARD              | S STORE      |
|                           |                         |              |
| INTERNAL AREA             | 79.9 SQM                | 860 SQFT     |
| LIVING                    | 5.88M × 3.66M           | 19'4" × 12'  |
| KITCHEN                   | 2.78M × 2.59M           | 9'2" × 8'6"  |
| BEDROOM 1                 | 3.53M × 2.96M           | 11'7" × 9'9" |
| BEDROOM 2                 | 2.85M × 2.71M           | 9'4" × 8'11" |
| BALCONY                   | 5.5 SQM                 | 59 SQFT      |