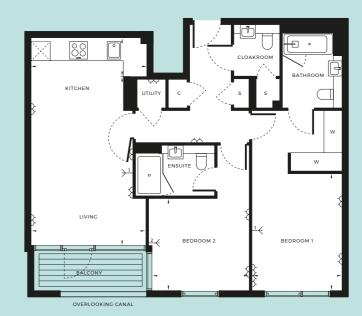

## LEVEL 1

NORTH

| → DOUBLE SOCKETS          | → TV AERIAL POINT 1 / 2 | W WARDROBE     |
|---------------------------|-------------------------|----------------|
| INTEGRATED FRIDGE/FREEZER | C CUPBOARD              | S STORE        |
| INTERNAL AREA             | 104.4 SQM               | 1124 SQFT      |
| LIVING                    | 7.81M × 5.42M           | 25′7″ × 17′10″ |
| KITCHEN                   | 3.10M × 3.55M           | 10'2" × 11'8"  |
| BEDROOM 1                 | 3.92M × 3.66M           | 12'11" × 12'   |
| BEDROOM 2                 | 3.57M × 2.55M           | 11'9" × 8'5"   |
| BALCONY                   | 3.9 SQM                 | 42 SQFT        |
|                           |                         |                |