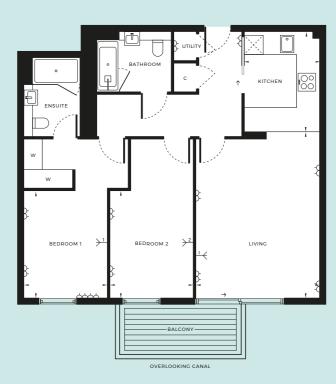

Floorplans shown are approximate measurements only. Exact layout and size may vary. All measurements may vary within a tolerance of 5%.

| → DOUBLE SOCKETS          | → TV AERIAL POINT 1 / 2 | W WARDROBE    |
|---------------------------|-------------------------|---------------|
| INTEGRATED FRIDGE/FREEZER | C CUPBOARD              | S STORE       |
|                           |                         |               |
| INTERNAL AREA             | 84.0 SQM                | 905 SQFT      |
| LIVING                    | 5.36M × 4.08M           | 17'7" × 13'5" |
| KITCHEN                   | 3.30M × 2.45M           | 10'10" × 8'   |
| BEDROOM 1                 | 3.41M × 2.75M           | 11'2" × 9'    |
| BEDROOM 2                 | 3.41M × 2.75M           | 11'2" × 9'    |
| BALCONY                   | 6.6 SOM                 | 71 SOFT       |

Floor plans shown are approximate measurements only. Exact layout and size may vary. All measurements may vary within a tolerance of 5%.

925 2 BEDROOMS

MS LEVEL 2

| M DOUBLE SOCKETS  INTEGRATED FRIDGE/FREEZER | → TV AERIAL POINT 1/2  C CUPBOARD | W WARDROBE<br>S STORE |
|---------------------------------------------|-----------------------------------|-----------------------|
| INTERNAL AREA                               | 84.0 SQM                          | 905 SQFT              |
| LIVING                                      | 5.36M × 4.08M                     | 17'7" × 13'5"         |
| KITCHEN                                     | 3.30M × 2.45M                     | 10'10" × 8'           |
| BEDROOM 1                                   | 3.41M × 2.75M                     | 11'2" × 9'            |
| BEDROOM 2                                   | 3.41M × 2.75M                     | 11'2" × 9'            |
| BALCONY                                     | 6.2 SQM                           | 71 SQFT               |
|                                             |                                   |                       |