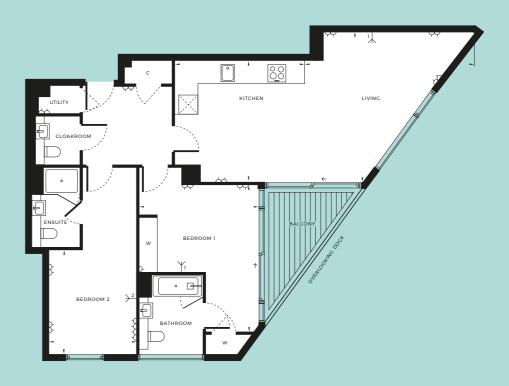

## **GROUND FLOOR**

8

5

| → DOUBLE SOCKETS          | → TV AERIAL POINT 1 / 2 | W WARDROBE    |
|---------------------------|-------------------------|---------------|
| INTEGRATED FRIDGE/FREEZER | C CUPBOARD              | S STORE       |
| INTERNAL AREA             | 96.1 SQM                | 1034 SQFT     |
| LIVING                    | 6.78M × 3.80M           | 22'3" × 12'6" |
| KITCHEN                   | 3.50M × 3.10M           | 11'6" × 10'2" |
| BEDROOM 1                 | 4.06M × 3.00M           | 13'4" × 9'10" |
| BEDROOM 2                 | 3.08M × 2.72M           | 10'2" × 8'11" |
| TERRACE                   | 23.4 SQM                | 252 SQFT      |
|                           |                         |               |