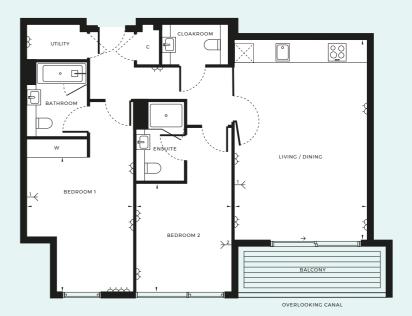

Floorplans shown are approximate measurements only. Exact layout and size may vary. All measurements may vary within a tolerance of 5%.

842

2 BEDROOMS

| → DOUBLE SOCKETS          | → TV AERIAL POINT 1 / 2 | W WARDROBE     |
|---------------------------|-------------------------|----------------|
| INTEGRATED FRIDGE/FREEZER | C CUPBOARD              | S STORE        |
| INTERNAL AREA             | 80.4 SQM                | 865 SQFT       |
| LIVING/DINING/KITCHEN     | 5.73M × 5.08M           | 18'10" × 16'8" |
| BEDROOM 1                 | 3.21M × 3.00M           | 10'7" × 9'10"  |
| BEDROOM 2                 | 3.34M × 2.99M           | 11' × 9'10"    |
| BALCONY                   | 4.0 SQM                 | 43 SQFT        |
|                           |                         |                |

Floorplans shown are approximate measurements only. Exact layout and size may vary. All measurements may vary within a tolerance of 5%.

**856** 

2 BEDROOMS

| → DOUBLE SOCKETS          | → TV AERIAL POINT 1 / 2 | W WARDROBE     |
|---------------------------|-------------------------|----------------|
| INTEGRATED FRIDGE/FREEZER | C CUPBOARD              | S STORE        |
| INTERNAL AREA             | 80.4 SQM                | 865 SQFT       |
| LIVING/DINING/KITCHEN     | 5.73M × 5.08M           | 18'10" × 16'8" |
| BEDROOM 1                 | 3.21M × 3.00M           | 10'7" × 9'10"  |
| BEDROOM 2                 | 3.34M × 2.99M           | 11' × 9'10"    |
| BALCONY                   | 4.0 SQM                 | 43 SQFT        |
|                           |                         |                |

2 BEDROOMS

870

|                           | ── TV AERIAL POINT 1 / 2 | W WARDROBE     |
|---------------------------|--------------------------|----------------|
| INTEGRATED FRIDGE/FREEZER | C CUPBOARD               | S STORE        |
|                           |                          |                |
| INTERNAL AREA             | 80.4 SQM                 | 865 SQFT       |
| LIVING/DINING/KITCHEN     | 5.73M × 5.08M            | 18'10" × 16'8" |
| BEDROOM 1                 | 3.21M × 3.00M            | 10'7" × 9'10"  |
| BEDROOM 2                 | 3.34M × 2.99M            | 11' × 9'10"    |
| BALCONY                   | 4.0 SOM                  | 43 SOFT        |