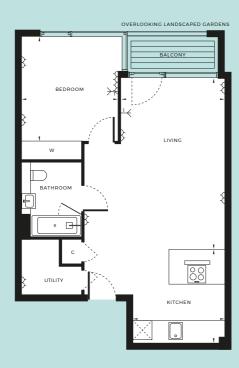

FIRST FLOOR

| → DOUBLE SOCKETS          | → TV AERIAL POINT 1 / 2 | W WARDROBE    |
|---------------------------|-------------------------|---------------|
| INTEGRATED FRIDGE/FREEZER | C CUPBOARD              | S STORE       |
|                           |                         |               |
| INTERNAL AREA             | 52.8 SQM                | 568 SQFT      |
| LIVING                    | 4.49M × 3.72M           | 14'9" × 12'3" |
| KITCHEN                   | 3.17M × 1.92M           | 10'5" × 6'4"  |
| BEDROOM 1                 | 3.71M × 3.15M           | 12'2" × 10'4" |
| BALCONY                   | 3.7 SQM                 | 39 SQFT       |