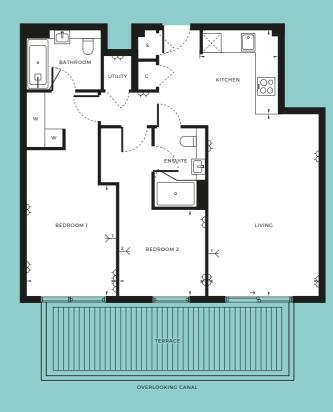

13 UNDERGROUND CAR PARK





## **GROUND FLOOR**





8

5



| → DOUBLE SOCKETS          | → TV AERIAL POINT 1 / 2 | W WARDROBE    |
|---------------------------|-------------------------|---------------|
| INTEGRATED FRIDGE/FREEZER | C CUPBOARD              | S STORE       |
| INTERNAL AREA             | 96.1 SQM                | 1034 SQFT     |
| LIVING                    | 6.78M × 3.80M           | 22'3" × 12'6" |
| KITCHEN                   | 3.50M × 3.10M           | 11'6" × 10'2" |
| BEDROOM 1                 | 4.06M × 3.00M           | 13'4" × 9'10" |
| BEDROOM 2                 | 3.08M × 2.72M           | 10'2" × 8'11" |
| TERRACE                   | 23.4 SQM                | 252 SQFT      |
|                           |                         |               |

823 2 BEDROOMS





| → TV AERIAL POINT 1/2 | W WARDROBE                                                                   |
|-----------------------|------------------------------------------------------------------------------|
| C CUPBOARD            | S STORE                                                                      |
| 79.9 SQM              | 860 SQFT                                                                     |
| 5.88M × 3.66M         | 19'4" × 12'                                                                  |
| 2.78M × 2.59M         | 9'2" × 8'6"                                                                  |
| 3.53M × 2.96M         | 11'7" × 9'9"                                                                 |
| 2.85M × 2.71M         | 9'4" × 8'11"