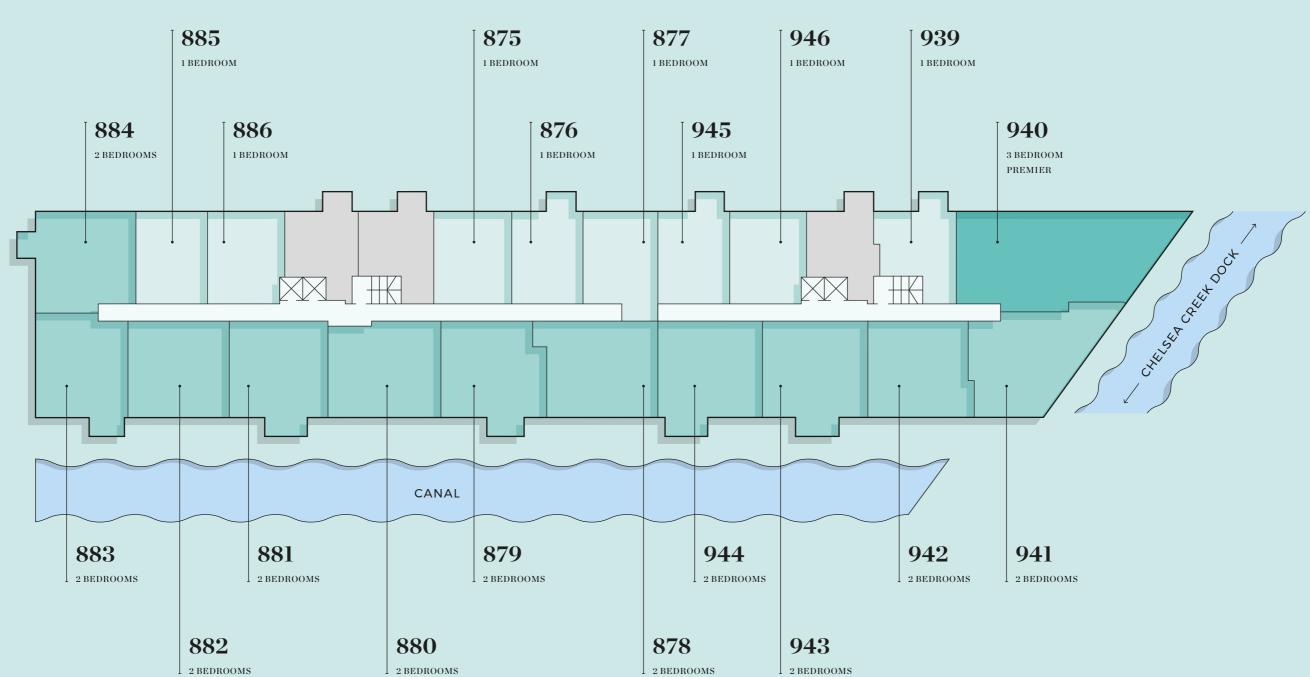

3 BEDROOM PREMIER

W WARDROBE

→ DOUBLE SOCKETS

| INTEGRATED FRIDGE/FREEZER | C CUPBOARD    | S STORE        |
|---------------------------|---------------|----------------|
| INTERNAL AREA             | 143.6 SQM     | 1546 SQFT      |
| LIVING                    | 7.39M × 4.84M | 24'3" × 15'11" |
| KITCHEN                   | 4.01M × 3.00M | 13'2" × 9'10"  |
| BEDROOM 1                 | 5.10M × 3.23M | 16'9" × 10'7"  |
| BEDROOM 2                 | 3.67M × 2.61M | 12' × 8'7"     |
| BEDROOM 3                 | 3.72M × 2.94M | 12'3" × 9'8"   |
| BALCONY                   | 12.9 SQM      | 139 SQFT       |