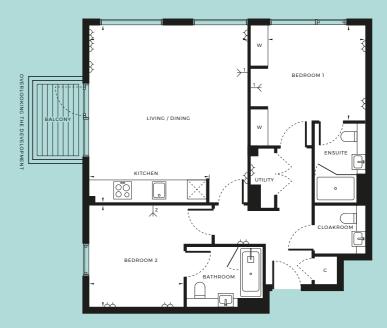

823 2 BEDROOMS

| → TV AERIAL POINT 1/2 | W WARDROBE                                                                   |
|-----------------------|------------------------------------------------------------------------------|
| C CUPBOARD            | S STORE                                                                      |
| 79.9 SQM              | 860 SQFT                                                                     |
| 5.88M × 3.66M         | 19'4" × 12'                                                                  |
| 2.78M × 2.59M         | 9'2" × 8'6"                                                                  |
| 3.53M × 2.96M         | 11'7" × 9'9"                                                                 |
| 2.85M × 2.71M         | 9'4" × 8'11"                                                                 |
| 21.4 SOM              | 230 SOFT                                                                     |
|                       | 79.9 SQM<br>5.88M × 3.66M<br>2.78M × 2.59M<br>3.53M × 2.96M<br>2.85M × 2.71M |

NORTH

| → DOUBLE SOCKETS          | → TV AERIAL POINT 1 / 2 | W WARDROBE   |
|---------------------------|-------------------------|--------------|
| INTEGRATED FRIDGE/FREEZER | C CUPBOARD              | S STORE      |
|                           |                         |              |
| INTERNAL AREA             | 79.9 SQM                | 860 SQFT     |
| LIVING                    | 5.88M × 3.66M           | 19'4" × 12'  |
| KITCHEN                   | 2.78M × 2.59M           | 9'2" × 8'6"  |
| BEDROOM 1                 | 3.53M × 2.96M           | 11'7" × 9'9" |
| BEDROOM 2                 | 2.85M × 2.71M           | 9'4" × 8'11" |
| BALCONY                   | 5.5 SQM                 | 59 SQFT      |