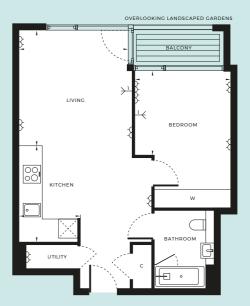

FIRST FLOOR

| → DOUBLE SOCKETS          | → TV AERIAL POINT 1 / 2 | W WARDROBE    |
|---------------------------|-------------------------|---------------|
| INTEGRATED FRIDGE/FREEZER | C CUPBOARD              | S STORE       |
|                           |                         |               |
| INTERNAL AREA             | 52.8 SQM                | 568 SQFT      |
| LIVING                    | 4.49M × 3.72M           | 14'9" × 12'3" |
| KITCHEN                   | 3.17M × 1.92M           | 10'5" × 6'4"  |
| BEDROOM 1                 | 3.71M × 3.15M           | 12'2" × 10'4" |
| BALCONY                   | 3.7 SQM                 | 39 SQFT       |

| → DOUBLE SOCKETS          | → TV AERIAL POINT 1 / 2 | W WARDROBE    |
|---------------------------|-------------------------|---------------|
| INTEGRATED FRIDGE/FREEZER | C CUPBOARD              | S STORE       |
|                           |                         |               |
| INTERNAL AREA             | 52.8 SQM                | 568 SQFT      |
| LIVING                    | 4.49M × 3.72M           | 14'9" × 12'3" |
| KITCHEN                   | 3.17M × 1.92M           | 10'5" × 6'4"  |
| BEDROOM 1                 | 3.71M × 3.15M           | 12'2" × 10'4" |
| BALCONY                   | 3.7 SQM                 | 39 SQFT       |