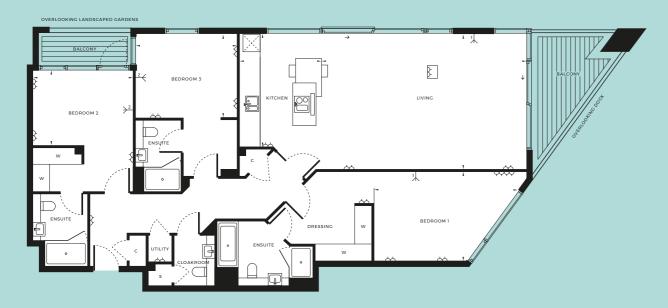

3 BEDROOMS

914

LEVEL 1

| M DOUBLE SOCKETS  INTEGRATED FRIDGE/FREEZER | ─ TV AERIAL POINT 1 / 2 C CUPBOARD | W WARDROBE<br>S STORE |
|---------------------------------------------|------------------------------------|-----------------------|
| INTERNAL AREA                               | 120.8 SQM                          | 1300 SQFT             |
| LIVING                                      | 6.01M × 3.61M                      | 19'9" × 11'10"        |
| KITCHEN                                     | 3.48M × 3.10M                      | 11′5″ × 10′2″         |
| BEDROOM 1                                   | 5.11M × 2.87M                      | 16'9" × 9'5"          |
| BEDROOM 2                                   | 2.02M × 3.51M                      | 6'8" × 11'6"          |
| BEDROOM 3                                   | 3.48M × 3.46M                      | 11'5" × 11'4"         |
| BALCONY                                     | 4.2 SQM                            | 46 SQFT               |