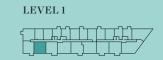

## LEVEL 1

NORTH

| → DOUBLE SOCKETS          | → TV AERIAL POINT 1 / 2 | W WARDROBE     |
|---------------------------|-------------------------|----------------|
| INTEGRATED FRIDGE/FREEZER | C CUPBOARD              | S STORE        |
| INTERNAL AREA             | 104.4 SQM               | 1124 SQFT      |
| LIVING                    | 7.81M × 5.42M           | 25′7″ × 17′10″ |
| KITCHEN                   | 3.10M × 3.55M           | 10'2" × 11'8"  |
| BEDROOM 1                 | 3.92M × 3.66M           | 12'11" × 12'   |
| BEDROOM 2                 | 3.57M × 2.55M           | 11'9" × 8'5"   |
| BALCONY                   | 3.9 SQM                 | 42 SQFT        |
|                           |                         |                |