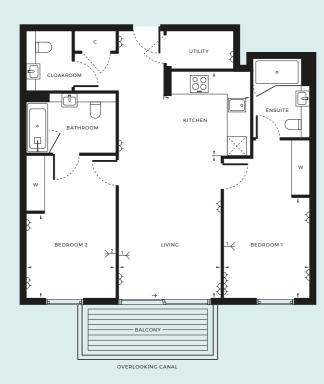

823 2 BEDROOMS

| → TV AERIAL POINT 1/2 | W WARDROBE                                                                   |
|-----------------------|------------------------------------------------------------------------------|
| C CUPBOARD            | S STORE                                                                      |
| 79.9 SQM              | 860 SQFT                                                                     |
| 5.88M × 3.66M         | 19'4" × 12'                                                                  |
| 2.78M × 2.59M         | 9'2" × 8'6"                                                                  |
| 3.53M × 2.96M         | 11'7" × 9'9"                                                                 |
| 2.85M × 2.71M         | 9'4" × 8'11"                                                                 |
| 21.4 SOM              | 230 SOFT                                                                     |
|                       | 79.9 SQM<br>5.88M × 3.66M<br>2.78M × 2.59M<br>3.53M × 2.96M<br>2.85M × 2.71M |

NORTH

| → DOUBLE SOCKETS          | → TV AERIAL POINT 1 / 2 | W WARDROBE   |
|---------------------------|-------------------------|--------------|
| INTEGRATED FRIDGE/FREEZER | C CUPBOARD              | S STORE      |
|                           |                         |              |
| INTERNAL AREA             | 79.9 SQM                | 860 SQFT     |
| LIVING                    | 5.88M × 3.66M           | 19'4" × 12'  |
| KITCHEN                   | 2.78M × 2.59M           | 9'2" × 8'6"  |
| BEDROOM 1                 | 3.53M × 2.96M           | 11'7" × 9'9" |
| BEDROOM 2                 | 2.85M × 2.71M           | 9'4" × 8'11" |
| BALCONY                   | 5.5 SQM                 | 59 SQFT      |