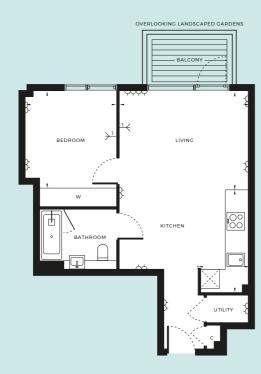

NORTH

| → DOUBLE SOCKETS          | → TV AERIAL POINT 1 / 2 | W WARDROBE   |
|---------------------------|-------------------------|--------------|
| INTEGRATED FRIDGE/FREEZER | C CUPBOARD              | S STORE      |
|                           |                         |              |
| INTERNAL AREA             | 79.9 SQM                | 860 SQFT     |
| LIVING                    | 5.88M × 3.66M           | 19'4" × 12'  |
| KITCHEN                   | 2.78M × 2.59M           | 9'2" × 8'6"  |
| BEDROOM 1                 | 3.53M × 2.96M           | 11'7" × 9'9" |
| BEDROOM 2                 | 2.85M × 2.71M           | 9'4" × 8'11" |
| BALCONY                   | 5.5 SQM                 | 59 SQFT      |

NORTH

| → DOUBLE SOCKETS          | → TV AERIAL POINT 1 / 2 | W WARDROBE   |
|---------------------------|-------------------------|--------------|
| INTEGRATED FRIDGE/FREEZER | C CUPBOARD              | S STORE      |
|                           |                         |              |
| INTERNAL AREA             | 79.9 SQM                | 860 SQFT     |
| LIVING                    | 5.88M × 3.66M           | 19'4" × 12'  |
| KITCHEN                   | 2.78M × 2.59M           | 9'2" × 8'6"  |
| BEDROOM 1                 | 3.53M × 2.96M           | 11'7" × 9'9" |
| BEDROOM 2                 | 2.85M × 2.71M           | 9'4" × 8'11" |
| BALCONY                   | 4.7 SQM                 | 50 SQFT      |