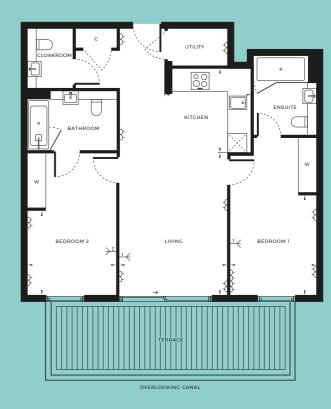

## **GROUND FLOOR**

8

5

| → DOUBLE SOCKETS          | → TV AERIAL POINT 1 / 2 | W WARDROBE    |
|---------------------------|-------------------------|---------------|
| INTEGRATED FRIDGE/FREEZER | C CUPBOARD              | S STORE       |
| INTERNAL AREA             | 96.1 SQM                | 1034 SQFT     |
| LIVING                    | 6.78M × 3.80M           | 22'3" × 12'6" |
| KITCHEN                   | 3.50M × 3.10M           | 11'6" × 10'2" |
| BEDROOM 1                 | 4.06M × 3.00M           | 13'4" × 9'10" |
| BEDROOM 2                 | 3.08M × 2.72M           | 10'2" × 8'11" |
| TERRACE                   | 23.4 SQM                | 252 SQFT      |
|                           |                         |               |