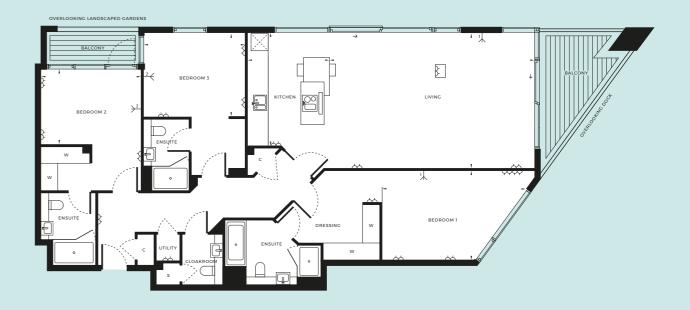

3 BEDROOMS

914

LEVEL 1

| M DOUBLE SOCKETS  INTEGRATED FRIDGE/FREEZER | ─ TV AERIAL POINT 1 / 2 C CUPBOARD | W WARDROBE<br>S STORE |
|---------------------------------------------|------------------------------------|-----------------------|
| INTERNAL AREA                               | 120.8 SQM                          | 1300 SQFT             |
| LIVING                                      | 6.01M × 3.61M                      | 19'9" × 11'10"        |
| KITCHEN                                     | 3.48M × 3.10M                      | 11′5″ × 10′2″         |
| BEDROOM 1                                   | 5.11M × 2.87M                      | 16'9" × 9'5"          |
| BEDROOM 2                                   | 2.02M × 3.51M                      | 6'8" × 11'6"          |
| BEDROOM 3                                   | 3.48M × 3.46M                      | 11'5" × 11'4"         |
| BALCONY                                     | 4.2 SQM                            | 46 SQFT               |