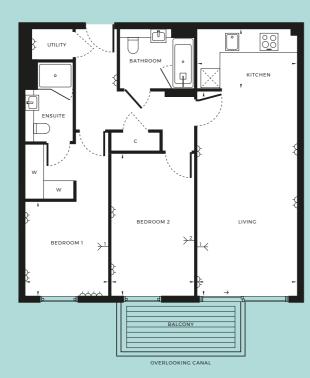

823 2 BEDROOMS

| → TV AERIAL POINT 1/2 | W WARDROBE                                                                   |
|-----------------------|------------------------------------------------------------------------------|
| C CUPBOARD            | S STORE                                                                      |
| 79.9 SQM              | 860 SQFT                                                                     |
| 5.88M × 3.66M         | 19'4" × 12'                                                                  |
| 2.78M × 2.59M         | 9'2" × 8'6"                                                                  |
| 3.53M × 2.96M         | 11'7" × 9'9"                                                                 |
| 2.85M × 2.71M         | 9'4" × 8'11"                                                                 |
| 21.4 SOM              | 230 SOFT                                                                     |
|                       | 79.9 SQM<br>5.88M × 3.66M<br>2.78M × 2.59M<br>3.53M × 2.96M<br>2.85M × 2.71M |

NORTH

| → DOUBLE SOCKETS          | → TV AERIAL POINT 1 / 2 | W WARDROBE   |
|---------------------------|-------------------------|--------------|
| INTEGRATED FRIDGE/FREEZER | C CUPBOARD              | S STORE      |
|                           |                         |              |
| INTERNAL AREA             | 79.9 SQM                | 860 SQFT     |
| LIVING                    | 5.88M × 3.66M           | 19'4" × 12'  |
| KITCHEN                   | 2.78M × 2.59M           | 9'2" × 8'6"  |
| BEDROOM 1                 | 3.53M × 2.96M           | 11'7" × 9'9" |
| BEDROOM 2                 | 2.85M × 2.71M           | 9'4" × 8'11" |
| BALCONY                   | 5.5 SQM                 | 59 SQFT      |