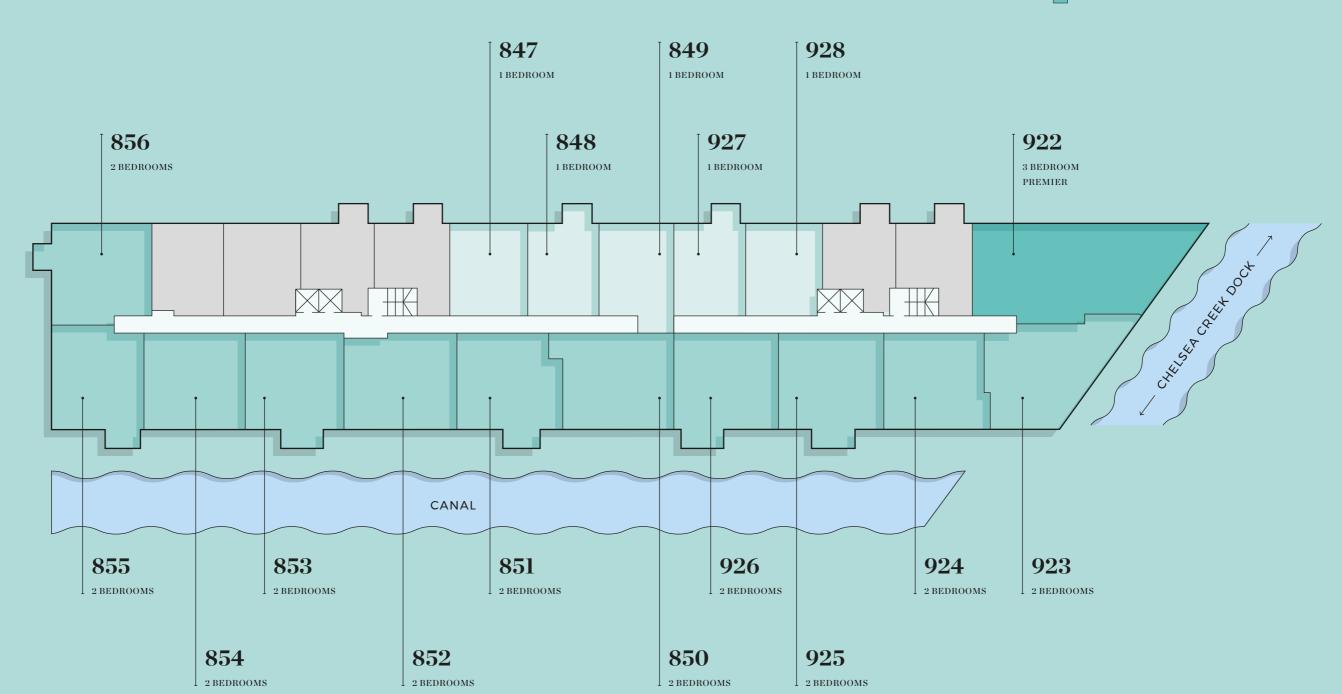

923

2 BEDROOMS

| M DOUBLE SOCKETS  INTEGRATED FRIDGE/FREEZER | ── TV AERIAL POINT 1 / 2 C CUPBOARD | W WARDROBE<br>S STORE |
|---------------------------------------------|-------------------------------------|-----------------------|
| INTERNAL AREA                               | 90.3 SQM                            | 972 SQFT              |
| LIVING                                      | 4.78M × 5.22M                       | 15′9" × 17′2"         |
| KITCHEN                                     | 4.01M × 4.29M                       | 13'2" × 14'1"         |
| BEDROOM 1                                   | 4.84M × 3.20M                       | 15'11" × 10'6"        |
| BEDROOM 2                                   | 3.29M × 2.87M                       | 10'10" × 9'5"         |
| BALCONY                                     | 6.9 SQM                             | 74 SQFT               |

Floor plans shown are approximate measurements only. Exact layout and size may vary. All measurements may vary within a tolerance of 5%.

925 2 BEDROOMS

MS LEVEL 2

| M DOUBLE SOCKETS  INTEGRATED FRIDGE/FREEZER | → TV AERIAL POINT 1/2  C CUPBOARD | W WARDROBE<br>S STORE |
|---------------------------------------------|-----------------------------------|-----------------------|
| INTERNAL AREA                               | 84.0 SQM                          | 905 SQFT              |
| LIVING                                      | 5.36M × 4.08M                     | 17'7" × 13'5"         |
| KITCHEN                                     | 3.30M × 2.45M                     | 10'10" × 8'           |
| BEDROOM 1                                   | 3.41M × 2.75M                     | 11'2" × 9'            |
| BEDROOM 2                                   | 3.41M × 2.75M                     | 11'2" × 9'            |
| BALCONY                                     | 6.2 SQM                           | 71 SQFT               |
|                                             |                                   |                       |

927 1 BEDROOM

| → DOUBLE SOCKETS          | → TV AERIAL POINT 1 / 2 | W WARDROBE     |
|---------------------------|-------------------------|----------------|
| INTEGRATED FRIDGE/FREEZER | C CUPBOARD              | S STORE        |
| INTERNAL AREA             | 54.9 SQM                | 591 SQFT       |
| LIVING                    | 3.90M × 3.49M           | 12'10" × 11'6" |
| KITCHEN                   | 3.37M × 2.09M           | 11'1" × 6'10"  |
| BEDROOM 1                 | 3.50M × 2.85M           | 11'6" × 9'4"   |
| BALCONY                   | 4.3 SQM                 | 46 SQFT        |