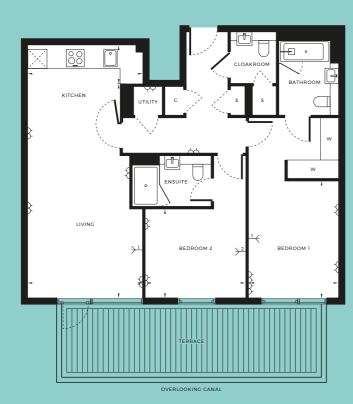

|
| 79.9 SQM              | 860 SQFT                                                                     |
| 5.88M × 3.66M         | 19'4" × 12'                                                                  |
| 2.78M × 2.59M         | 9'2" × 8'6"                                                                  |
| 3.53M × 2.96M         | 11'7" × 9'9"                                                                 |
| 2.85M × 2.71M         | 9'4" × 8'11"                                                                 |
| 21.4 SOM              | 230 SOFT                                                                     |
|                       | 79.9 SQM<br>5.88M × 3.66M<br>2.78M × 2.59M<br>3.53M × 2.96M<br>2.85M × 2.71M |



NORTH



| → DOUBLE SOCKETS          | → TV AERIAL POINT 1 / 2 | W WARDROBE     |
|---------------------------|-------------------------|----------------|
| INTEGRATED FRIDGE/FREEZER | C CUPBOARD              | S STORE        |
| INTERNAL AREA             | 85.7 SQM                | 922 SQFT       |
| LIVING                    | 6.96M × 3.78M           | 22'10" × 12'5" |
| KITCHEN                   | 3.79M × 1.25M           | 12'6" × 4'1"   |
| BEDROOM 1                 | 3.74M × 2.97M           | 12'3" × 9'9"   |
| BEDROOM 2                 | 3.32M × 2.80M           | 10'11" × 9'2"  |
| TERRACE                   | 22.9 SQM                | 246 SQFT       |

825
<sup>2 BEDROOMS</sup>

MG.







| → DOUBLE SOCKETS          | TV AERIAL POINT 1 / 2 | W WARDROBE     |
|---------------------