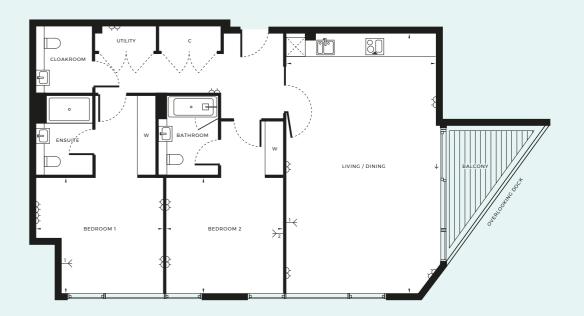

NORTH

| → DOUBLE SOCKETS          | → TV AERIAL POINT 1 / 2 | W WARDROBE   |
|---------------------------|-------------------------|--------------|
| INTEGRATED FRIDGE/FREEZER | C CUPBOARD              | S STORE      |
|                           |                         |              |
| INTERNAL AREA             | 79.9 SQM                | 860 SQFT     |
| LIVING                    | 5.88M × 3.66M           | 19'4" × 12'  |
| KITCHEN                   | 2.78M × 2.59M           | 9'2" × 8'6"  |
| BEDROOM 1                 | 3.53M × 2.96M           | 11'7" × 9'9" |
| BEDROOM 2                 | 2.85M × 2.71M           | 9'4" × 8'11" |
| BALCONY                   | 5.5 SQM                 | 59 SQFT      |

NORTH

| → DOUBLE SOCKETS          | → TV AERIAL POINT 1 / 2 | W WARDROBE   |
|---------------------------|-------------------------|--------------|
| INTEGRATED FRIDGE/FREEZER | C CUPBOARD              | S STORE      |
|                           |                         |              |
| INTERNAL AREA             | 79.9 SQM                | 860 SQFT     |
| LIVING                    | 5.88M × 3.66M           | 19'4" × 12'  |
| KITCHEN                   | 2.78M × 2.59M           | 9'2" × 8'6"  |
| BEDROOM 1                 | 3.53M × 2.96M           | 11'7" × 9'9" |
| BEDROOM 2                 | 2.85M × 2.71M           | 9'4" × 8'11" |
| BALCONY                   | 4.7 SQM                 | 50 SQFT      |