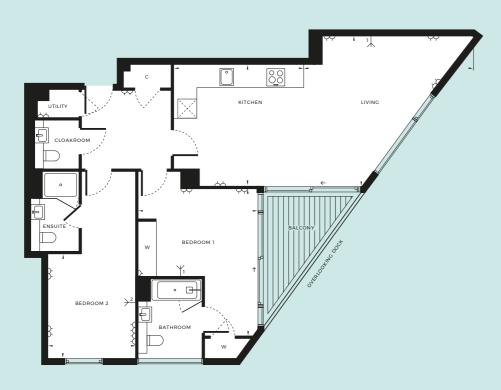

## LEVEL 1

NORTH

| → DOUBLE SOCKETS          | → TV AERIAL POINT 1 / 2 | W WARDROBE     |
|---------------------------|-------------------------|----------------|
| INTEGRATED FRIDGE/FREEZER | C CUPBOARD              | S STORE        |
| INTERNAL AREA             | 104.4 SQM               | 1124 SQFT      |
| LIVING                    | 7.81M × 5.42M           | 25′7″ × 17′10″ |
| KITCHEN                   | 3.10M × 3.55M           | 10'2" × 11'8"  |
| BEDROOM 1                 | 3.92M × 3.66M           | 12'11" × 12'   |
| BEDROOM 2                 | 3.57M × 2.55M           | 11'9" × 8'5"   |
| BALCONY                   | 3.9 SQM                 | 42 SQFT        |
|                           |                         |                |