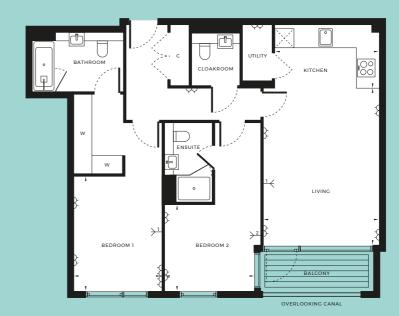

## LEVEL 1

NORTH

| → DOUBLE SOCKETS          | → TV AERIAL POINT 1 / 2 | W WARDROBE     |
|---------------------------|-------------------------|----------------|
| INTEGRATED FRIDGE/FREEZER | C CUPBOARD              | S STORE        |
| INTERNAL AREA             | 104.4 SQM               | 1124 SQFT      |
| LIVING                    | 7.81M × 5.42M           | 25′7″ × 17′10″ |
| KITCHEN                   | 3.10M × 3.55M           | 10'2" × 11'8"  |
| BEDROOM 1                 | 3.92M × 3.66M           | 12'11" × 12'   |
| BEDROOM 2                 | 3.57M × 2.55M           | 11'9" × 8'5"   |
| BALCONY                   | 3.9 SQM                 | 42 SQFT        |
|                           |                         |                |