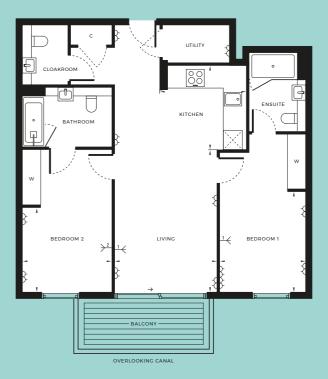

3 BEDROOMS

914

LEVEL 1

| M DOUBLE SOCKETS  INTEGRATED FRIDGE/FREEZER | ─ TV AERIAL POINT 1 / 2 C CUPBOARD | W WARDROBE<br>S STORE |
|---------------------------------------------|------------------------------------|-----------------------|
| INTERNAL AREA                               | 120.8 SQM                          | 1300 SQFT             |
| LIVING                                      | 6.01M × 3.61M                      | 19'9" × 11'10"        |
| KITCHEN                                     | 3.48M × 3.10M                      | 11′5″ × 10′2″         |
| BEDROOM 1                                   | 5.11M × 2.87M                      | 16'9" × 9'5"          |
| BEDROOM 2                                   | 2.02M × 3.51M                      | 6'8" × 11'6"          |
| BEDROOM 3                                   | 3.48M × 3.46M                      | 11'5" × 11'4"         |
| BALCONY                                     | 4.2 SQM                            | 46 SQFT               |