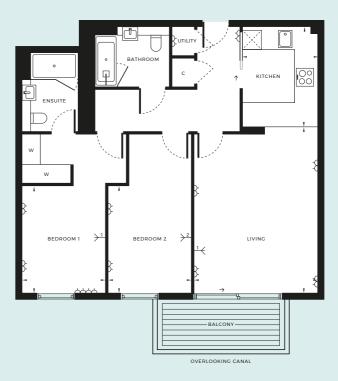

## **GROUND FLOOR**

8

5

| → DOUBLE SOCKETS          | → TV AERIAL POINT 1 / 2 | W WARDROBE    |
|---------------------------|-------------------------|---------------|
| INTEGRATED FRIDGE/FREEZER | C CUPBOARD              | S STORE       |
| INTERNAL AREA             | 96.1 SQM                | 1034 SQFT     |
| LIVING                    | 6.78M × 3.80M           | 22'3" × 12'6" |
| KITCHEN                   | 3.50M × 3.10M           | 11'6" × 10'2" |
| BEDROOM 1                 | 4.06M × 3.00M           | 13'4" × 9'10" |
| BEDROOM 2                 | 3.08M × 2.72M           | 10'2" × 8'11" |
| TERRACE                   | 23.4 SQM                | 252 SQFT      |
|                           |                         |               |