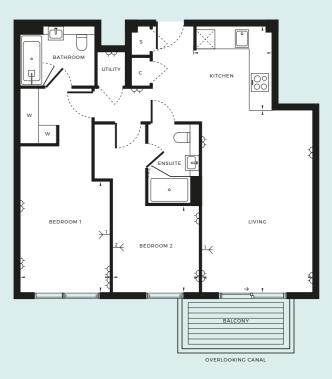

## **GROUND FLOOR**

8

5

| → DOUBLE SOCKETS          | → TV AERIAL POINT 1 / 2 | W WARDROBE    |
|---------------------------|-------------------------|---------------|
| INTEGRATED FRIDGE/FREEZER | C CUPBOARD              | S STORE       |
| INTERNAL AREA             | 96.1 SQM                | 1034 SQFT     |
| LIVING                    | 6.78M × 3.80M           | 22'3" × 12'6" |
| KITCHEN                   | 3.50M × 3.10M           | 11'6" × 10'2" |
| BEDROOM 1                 | 4.06M × 3.00M           | 13'4" × 9'10" |
| BEDROOM 2                 | 3.08M × 2.72M           | 10'2" × 8'11" |
| TERRACE                   | 23.4 SQM                | 252 SQFT      |
|                           |                         |               |