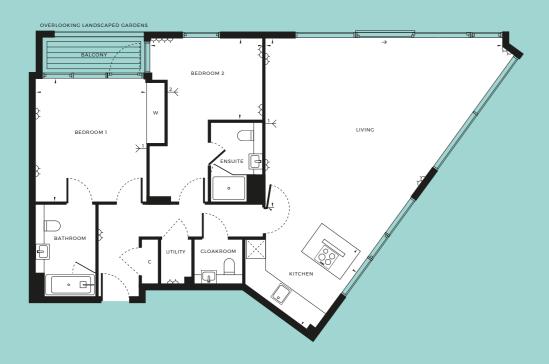

## LEVEL 1

NORTH

| → DOUBLE SOCKETS          | → TV AERIAL POINT 1 / 2 | W WARDROBE     |
|---------------------------|-------------------------|----------------|
| INTEGRATED FRIDGE/FREEZER | C CUPBOARD              | S STORE        |
| INTERNAL AREA             | 104.4 SQM               | 1124 SQFT      |
| LIVING                    | 7.81M × 5.42M           | 25′7″ × 17′10″ |
| KITCHEN                   | 3.10M × 3.55M           | 10'2" × 11'8"  |
| BEDROOM 1                 | 3.92M × 3.66M           | 12'11" × 12'   |
| BEDROOM 2                 | 3.57M × 2.55M           | 11'9" × 8'5"   |
| BALCONY                   | 3.9 SQM                 | 42 SQFT        |
|                           |                         |                |