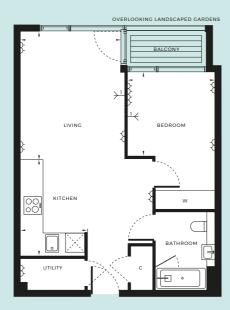

919 1 BEDROOM

| M DOUBLE SOCKETS  INTEGRATED FRIDGE/FREEZER | ── TV AERIAL POINT 1 / 2 C CUPBOARD | W WARDROBE<br>S STORE |
|---------------------------------------------|-------------------------------------|-----------------------|
| INTERNAL AREA                               | 52.0 SQM                            | 560 SQFT              |
| LIVING                                      | 3.69M × 3.43M                       | 12′1″ × 11′3″         |
| KITCHEN                                     | 3.17M × 2.00M                       | 10'5" × 6'7"          |
| BEDROOM 1                                   | 3.15M × 2.64M                       | 10'4" × 8'8"          |
| BALCONY                                     | 3.4 SQM                             | 37 SQFT               |

| → TV AERIAL POINT 1/2  C CUPBOARD | W WARDROBE<br>S STORE                                       |
|-----------------------------------|-------------------------------------------------------------|
| 52.0 SQM                          | 560 SQFT                                                    |
| 3.69M × 3.43M                     | 12'1" × 11'3"                                               |
| 3.17M × 2.00M                     | 10′5″ × 6′7″                                                |
| 3.15M × 2.64M                     | 10'4" × 8'8"                                                |
| 3.4 SQM                           | 37 SQFT                                                     |
|                                   | 52.0 SQM<br>3.69M × 3.43M<br>3.17M × 2.00M<br>3.15M × 2.64M |