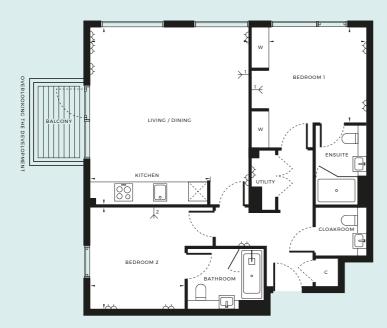

## **GROUND FLOOR**

8

5

| → DOUBLE SOCKETS          | → TV AERIAL POINT 1 / 2 | W WARDROBE    |
|---------------------------|-------------------------|---------------|
| INTEGRATED FRIDGE/FREEZER | C CUPBOARD              | S STORE       |
| INTERNAL AREA             | 96.1 SQM                | 1034 SQFT     |
| LIVING                    | 6.78M × 3.80M           | 22'3" × 12'6" |
| KITCHEN                   | 3.50M × 3.10M           | 11'6" × 10'2" |
| BEDROOM 1                 | 4.06M × 3.00M           | 13'4" × 9'10" |
| BEDROOM 2                 | 3.08M × 2.72M           | 10'2" × 8'11" |
| TERRACE                   | 23.4 SQM                | 252 SQFT      |
|                           |                         |               |